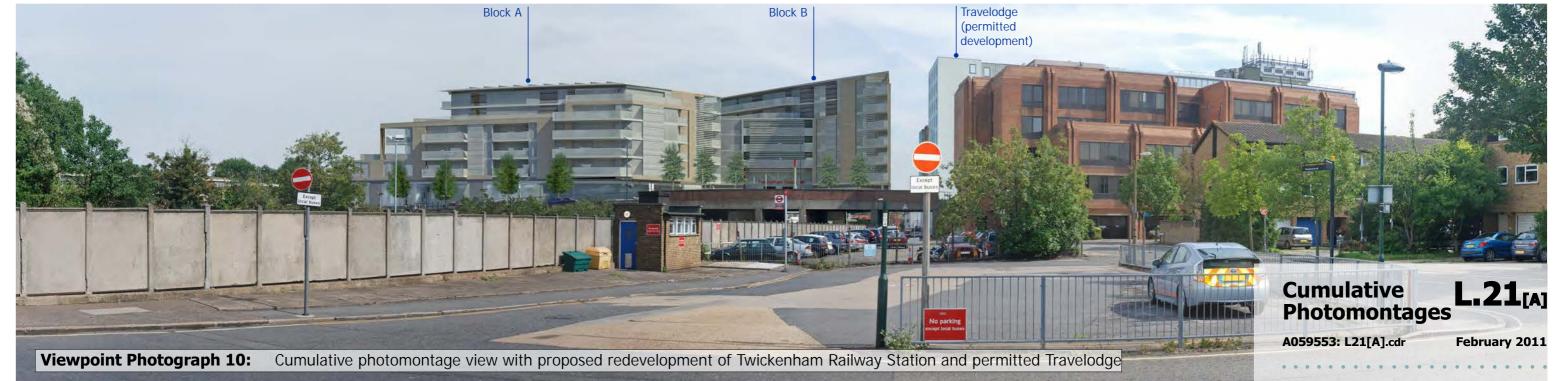

## Solum Regeneration

Twickenham Railway Station

## **Cumulative Photomontages**

February 2011