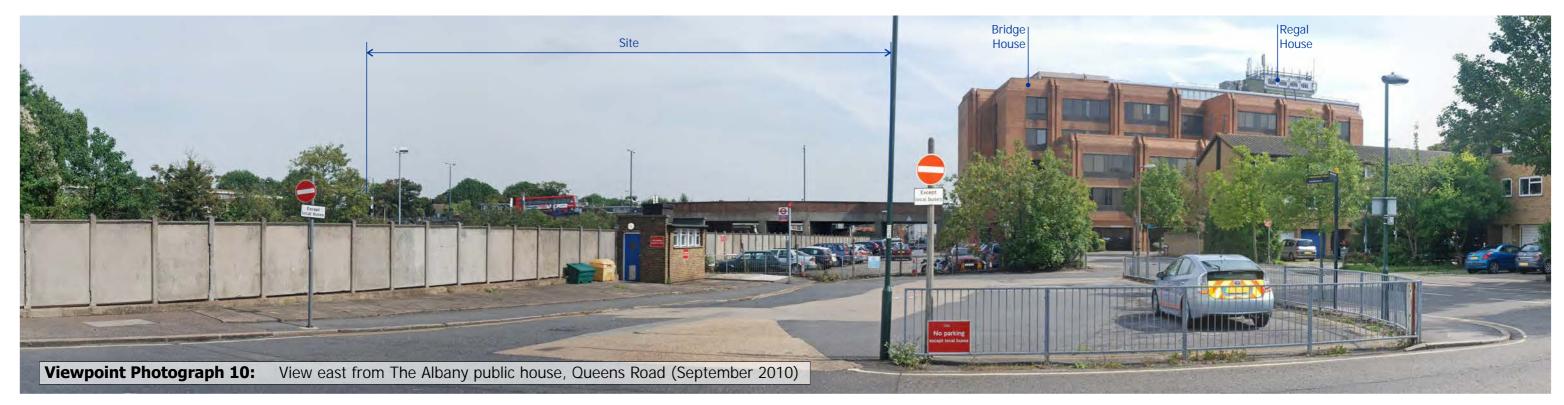

**Note:** The lighting column in the foreground has been removed in the photomontage to avoid overlapping the corner of Block B

Viewpoint L.15
Photograph 10

A059553: L15[A].cdr

February 2011

Viewpoint Photograph 11