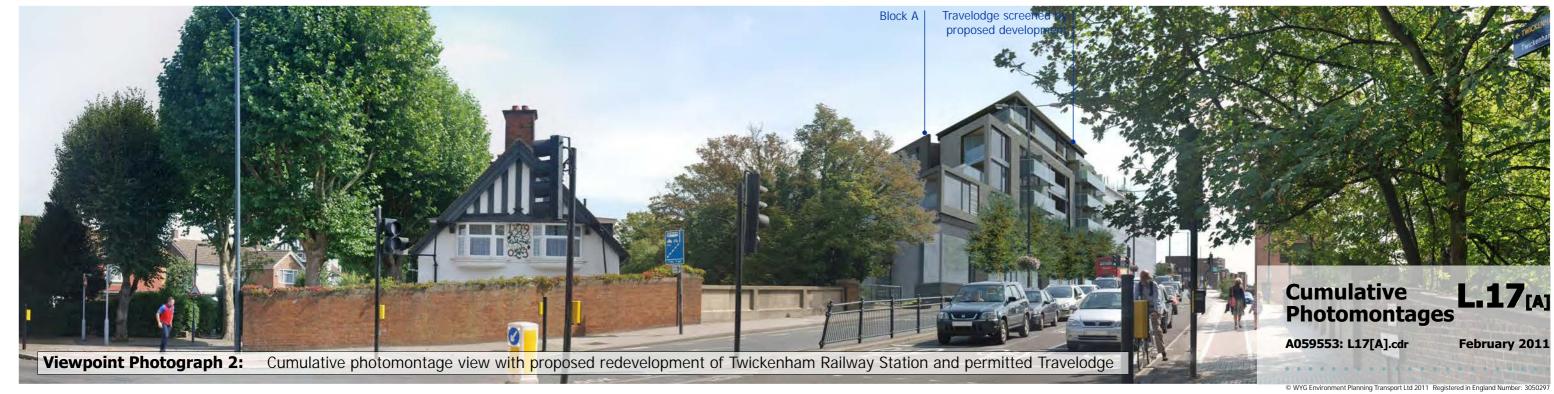

## Solum Regeneration

Twickenham Railway Station

## **Cumulative Photomontages**

February 2011