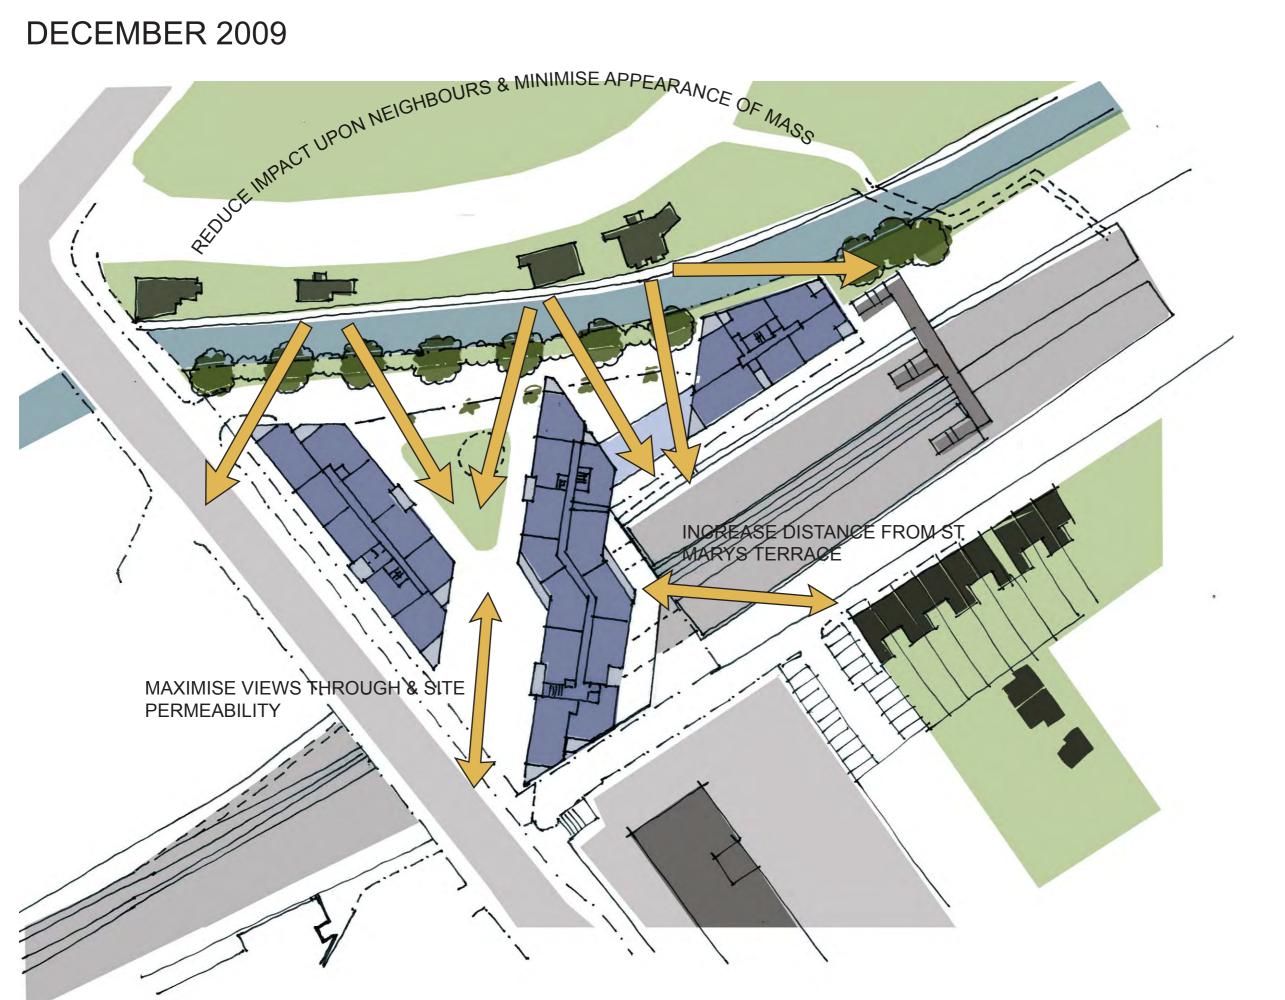

### **NOVEMBER 2009**

CLUSTERS OF BUILDINGS REMAIN, ARRANGEMENT ALTERED TO OPEN UP SITE FOR PUBLIC SPACE AND PERMEABILITY. BUILDINGS TO DEFINE NEW STATION LOCATION.

London Rd Twickenham

4674

January 2010

**Development History** 