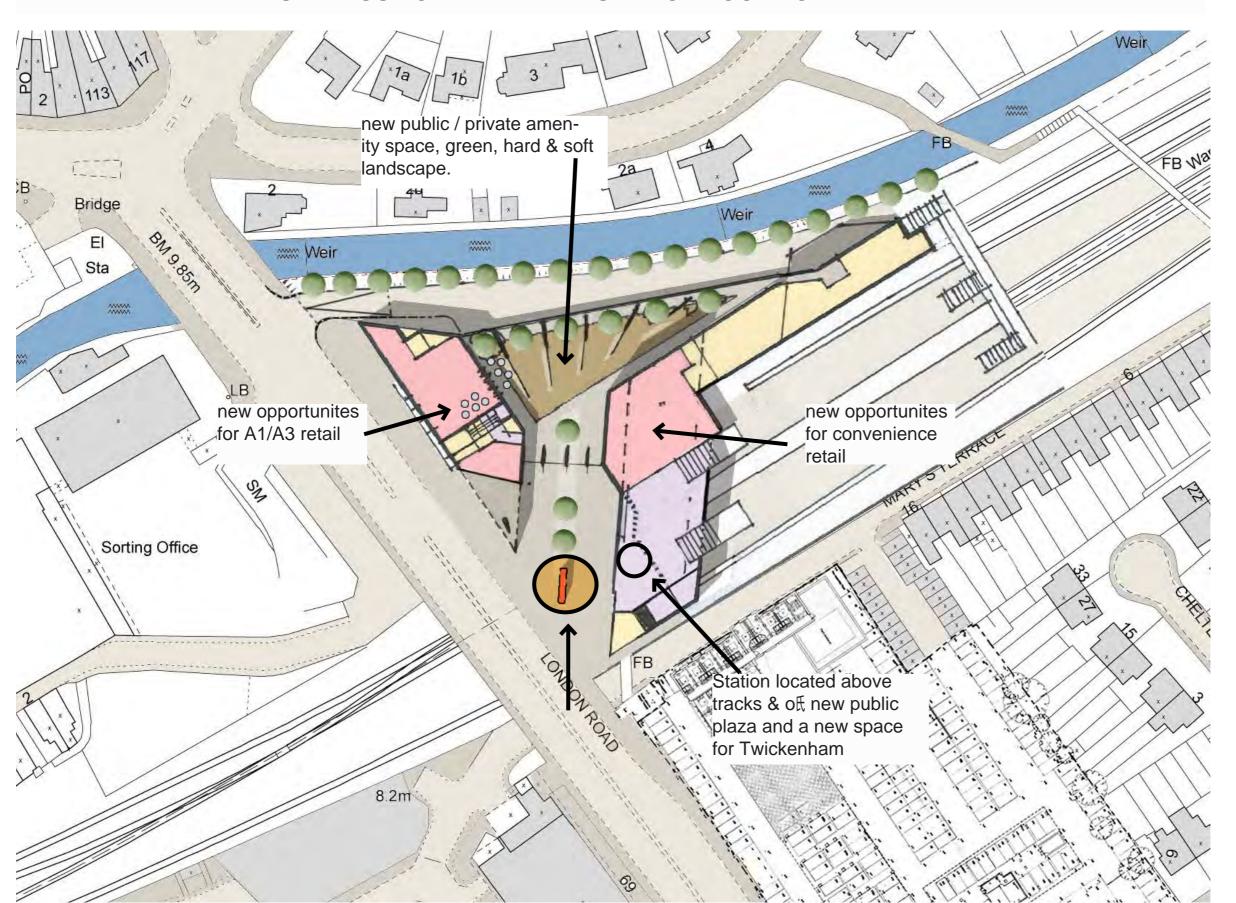

### **NOVEMBER 2009**

CLUSTERS OF BUILDINGS REMAIN, ARRANGEMENT ALTERED TO OPEN UP SITE FOR PUBLIC SPACE AND PERMEABILITY. BUILDINGS TO DEFINE NEW STATION LOCATION.

London Rd Twickenham

4674

January 2010

**Development History** 

### INITIAL PROPOSALS TO RAFT OVER TRACKS TO RELEASE SITE POTENTIAL