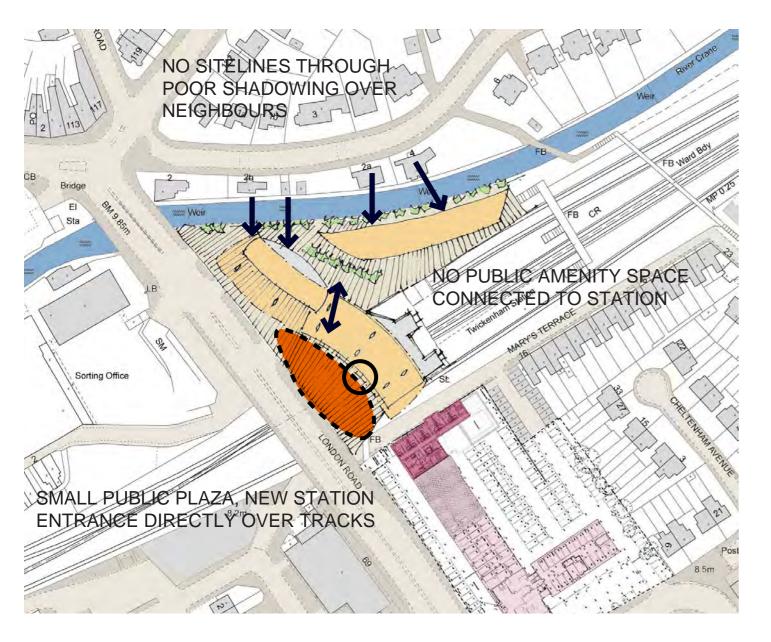

### **JUNE 2009**

Splitting site into separate elements to maximise difficult site topography. Buildings join in centre.

Good clarity, emphasis over station, public plaza at front.

Bad for site permeability, public amenity and visual aspects of daylight & sunlight on neighbouring properties.