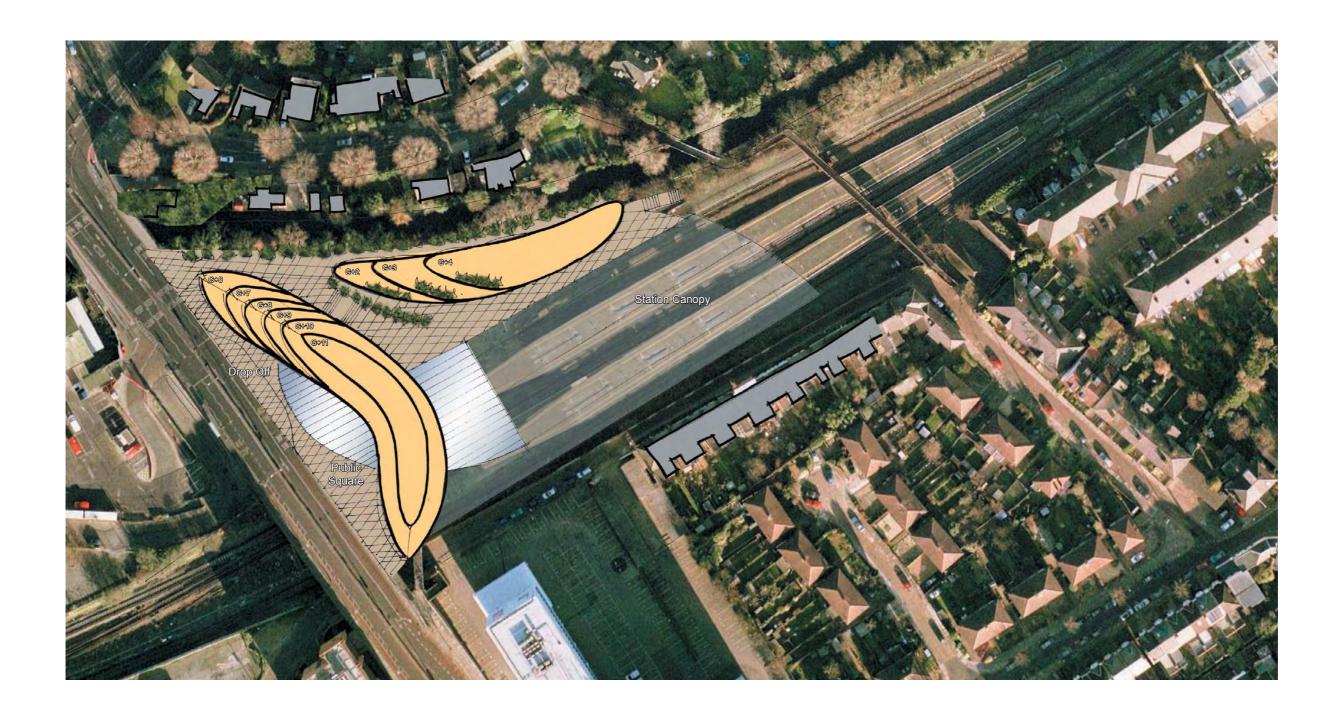

Appendix A-3: Design Evolution Images

## NOVEMBER 2008.





London Rd Twickenham

4674

January 2010

**Development History** 

#### ROLFE JUDD

P Rolfe Judd
Old Church Court
Claylands Road
The Oval
Condon
SW8 1NZ
C 020 7556 1500
C 107 0756 1501
C 107 076 1501





MASSING TOO SIMILAR TO REGAL HOUSE NO VARIETY IN HEIGHT OR ROOFLINES



London Rd Twickenham

4674

January 2010

**Development History** 

**ROLFE JUDD** 

© Rolfe Judd Old Church Court Claylands Road The Oval London SW8 1NZ T: 020 7556 1500 F: 020 7556 1501



## NOVEMBER 2008.

Curved scheme drawing a line from Regal house to corner of site.

Single large building mass at front of site = lack of site permeability and poor daylighting to neighbouring properties. Medium sized towers to rear to achieve required residential numbers.

## NOVEMBER 2008.

### INITIAL PROPOSALS TO RAFT OV