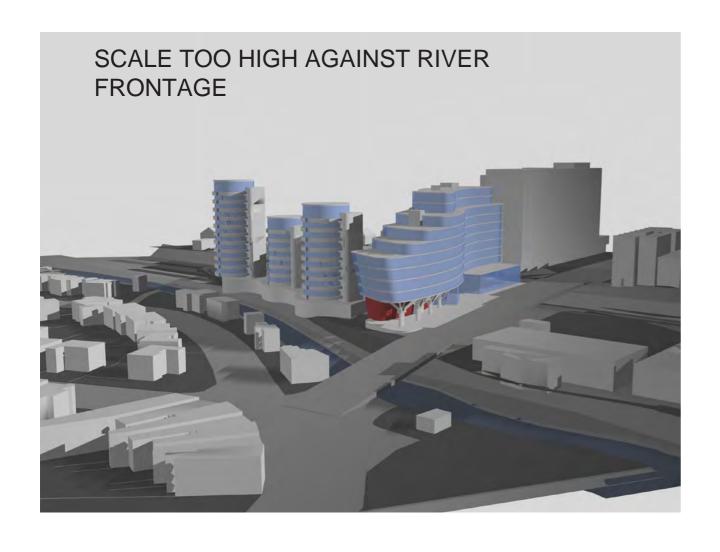

## NOVEMBER 2008.

Curved scheme drawing a line from Regal house to corner of site.

Single large building mass at front of site = lack of site permeability and poor daylighting to neighbouring properties. Medium sized towers to rear to achieve required residential numbers.