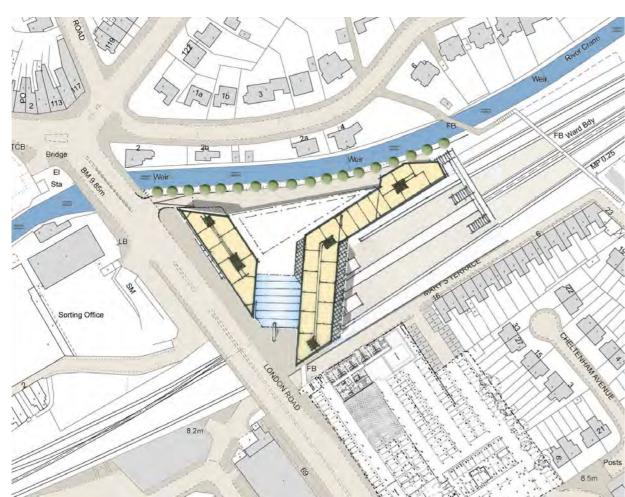

### **NOVEMBER 2009**

CLUSTERS OF BUILDINGS REMAIN, ARRANGEMENT ALTERED TO OPEN UP SITE FOR PUBLIC SPACE AND PERMEABILITY. BUILDINGS TO DEFINE NEW STATION LOCATION.

London Rd Twickenham

4674

January 2010

**Development History** 

## NOVEMBER 2009

TRACK LEVEL

1ST/2ND FLOOR LEVELS

BRIDGE (GROUND) LEVEL

TOP FLOOR LEVELS

London Rd Twickenham

4674

January 2010