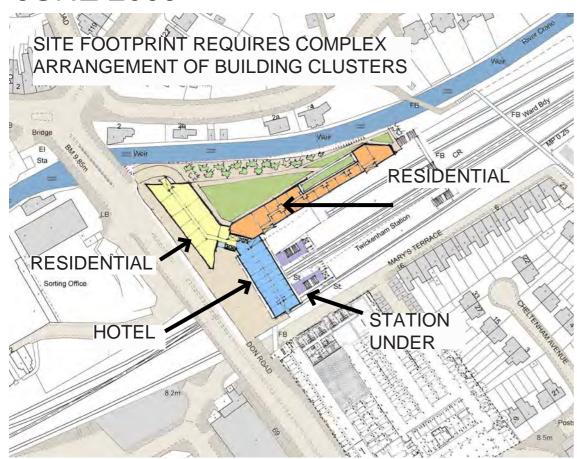

### **JUNE 2009**

Splitting site into separate elements to maximise difficult site topography. Buildings join in centre.

Good clarity, emphasis over station, public plaza at front.

Bad for site permeability, public amenity and visual aspects of daylight & sunlight on neighbouring properties.