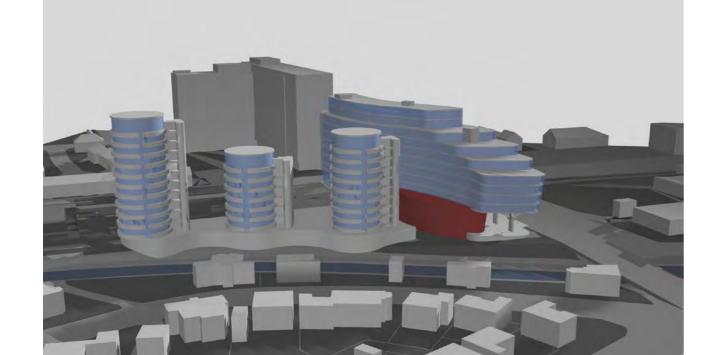

## NOVEMBER 2008.

Curved scheme drawing a line from Regal house to corner of site.

Single large building mass at front of site = lack of site permeability and poor daylighting to neighbouring properties. Medium sized towers to rear to achieve required residential numbers.