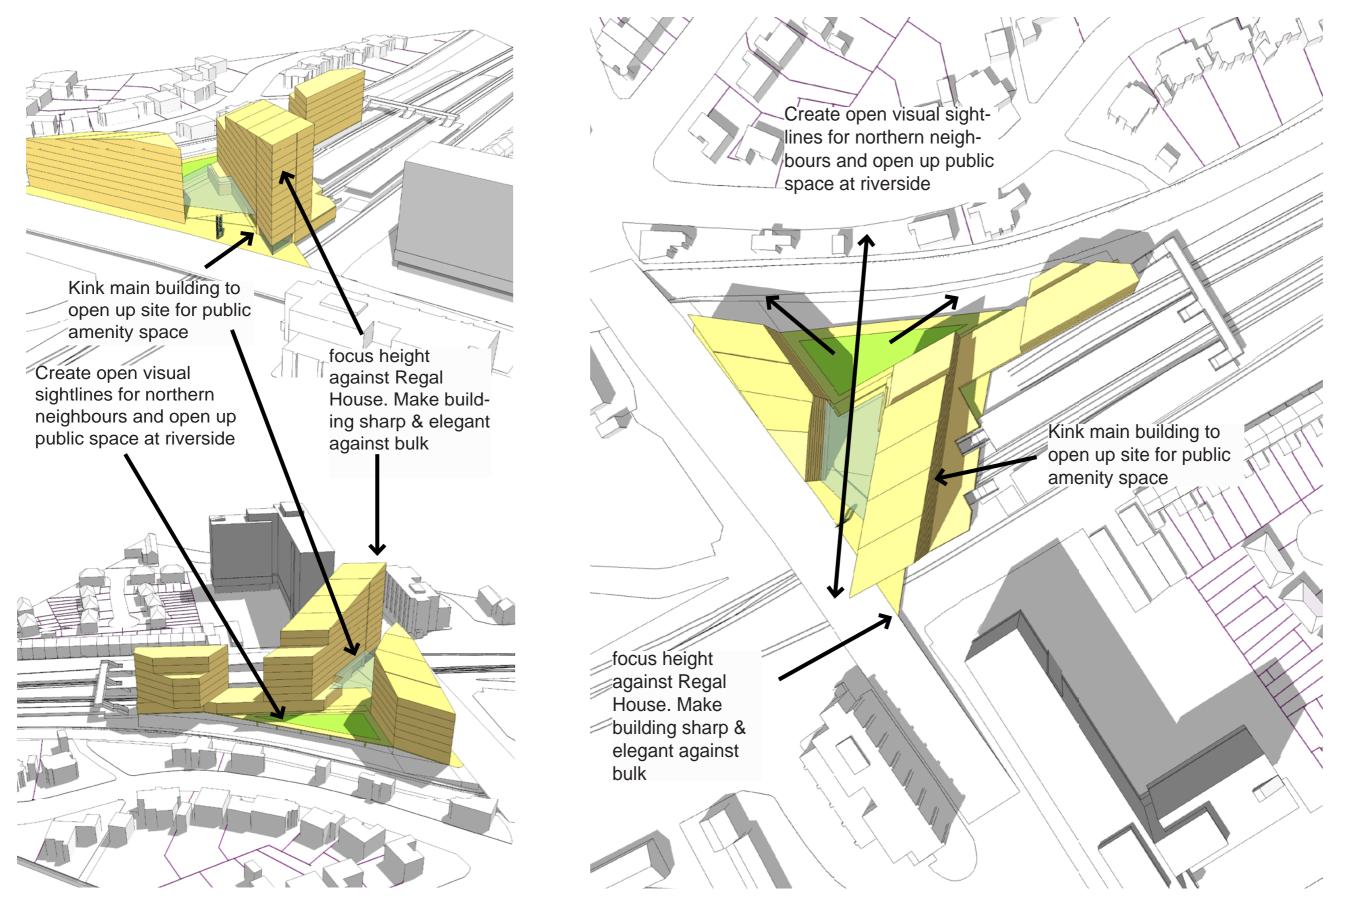

#### ADJUSTMENT TO MAIN BLOCK TO VARY FORM AND CREATE MORE VISUAL INTEREST

London Rd Twickenham

4674

January 2010

### **NOVEMBER 2009**

CLUSTERS OF BUILDINGS REMAIN, ARRANGEMENT ALTERED TO OPEN UP SITE FOR PUBLIC SPACE AND PERMEABILITY. BUILDINGS TO DEFINE NEW STATION LOCATION.

London Rd Twickenham

4674

January 2010

**Development History** 