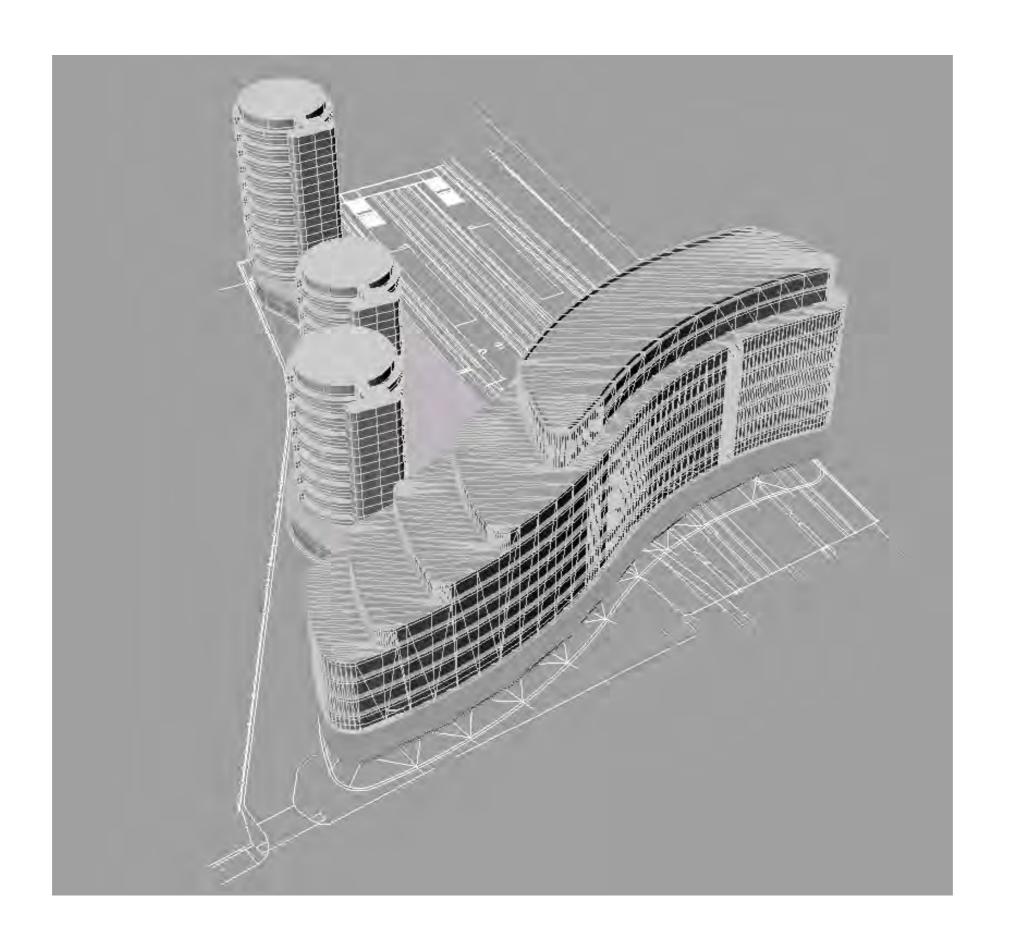

## NOVEMBER 2008.

Curved scheme drawing a line from Regal house to corner of site.

Single large building mass at front of site = lack of site permeability and poor daylighting to neighbouring properties. Medium sized towers to rear to achieve required residential numbers.