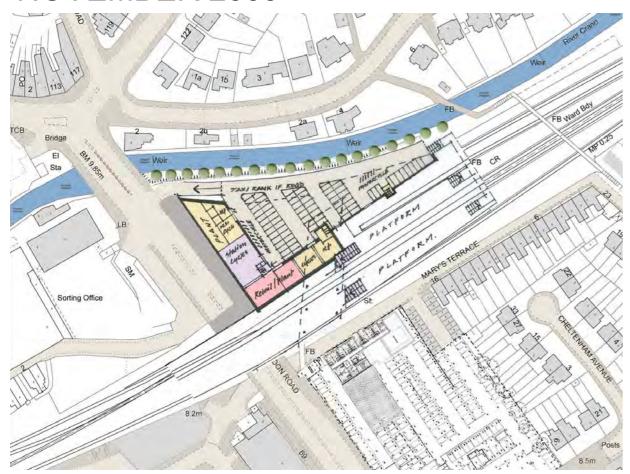

## NOVEMBER 2008.

London Rd Twickenham

4674

January 2010

**Development History** 

### INITIAL PROPOSALS TO RAFT OVER TRACKS TO RELEASE SITE POTENTIAL