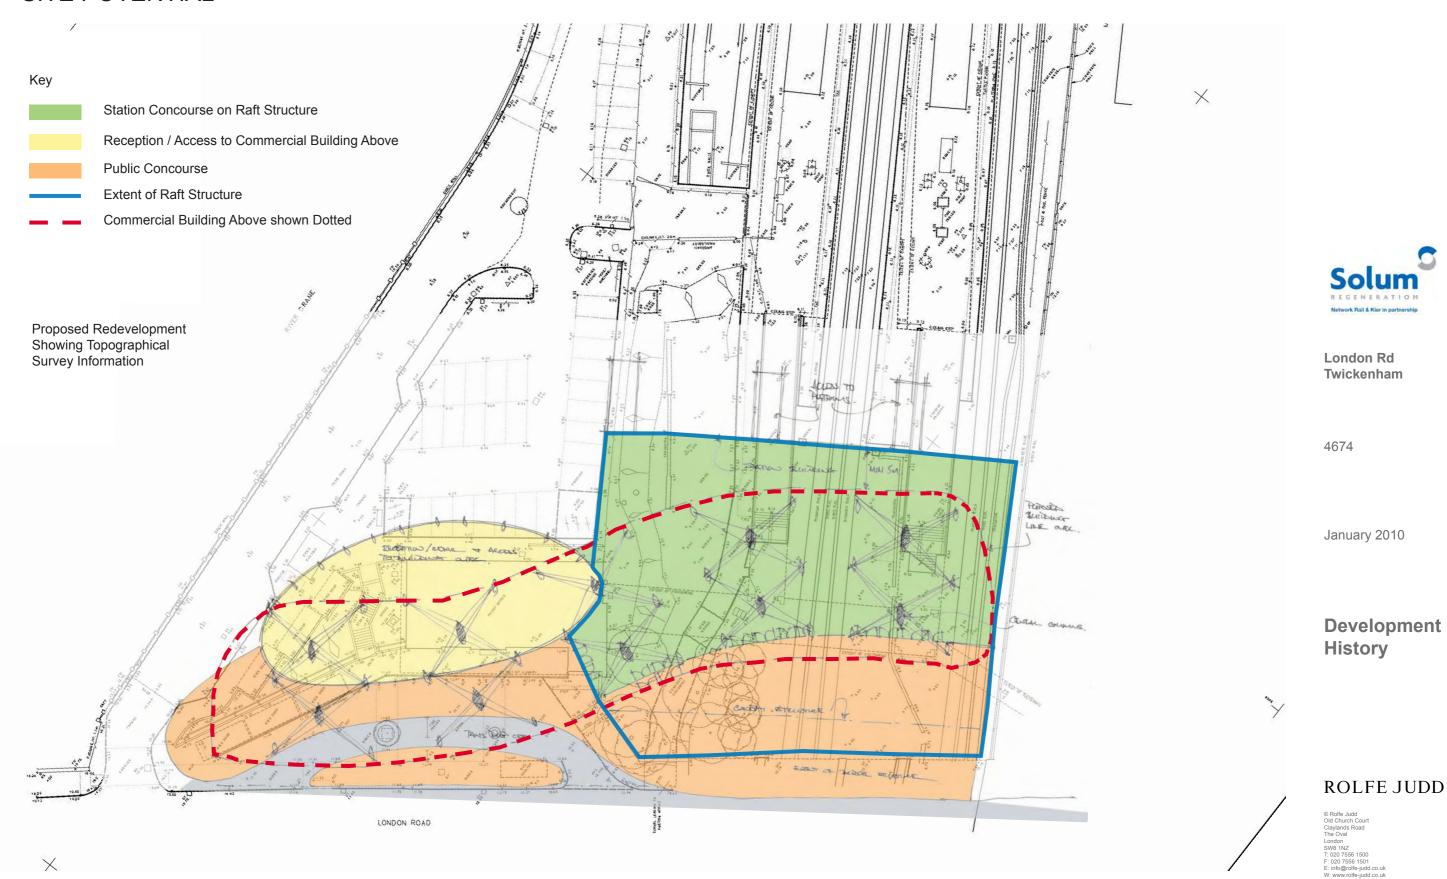

ry 2010

**Development History** 

#### ROLFE JUDD

P Rolfe Judd
Old Church Court
Claylands Road
The Oval
Condon
SW8 1NZ
C 020 7556 1500
C 107 0756 1501
C 107 076 1501





MASSING TOO SIMILAR TO REGAL HOUSE NO VARIETY IN HEIGHT OR ROOFLINES



London Rd Twickenham

4674

January 2010

**Development History** 

**ROLFE JUDD** 

© Rolfe Judd Old Church Court Claylands Road The Oval London SW8 1NZ T: 020 7556 1500 F: 020 7556 1501



## NOVEMBER 2008.

Curved scheme drawing a line from Regal house to corner of site.

Single large building mass at front of site = lack of site permeability and poor daylighting to neighbouring properties. Medium sized towers to rear to achieve required residential numbers.

## NOVEMBER 2008.

### INITIAL PROPOSALS TO RAFT OVER TRACKS TO RELEASE SITE POTENTIAL



## NOVEMBER 2008.





London Rd Twickenham

4674

January 2010

#### Development History

#### ROLFE JUDD

D Rolfe Judd
Did Church Court
Elaylands Road
he Oval
ondon
EW8 1NZ
: 020 7556 1500
: 020 7556 1501
: info@rolfe-judd.oi









London Rd Twickenham

4674

January 2010





## **Development History**

#### **ROLFE JUDD**

© Rolfe Judd Old Church Court Claylands Road The Oval London SW8 1NZ T: 020 7556 1500 F: 020 7556 1501 E: info@rolfe-judd.c

## **JUNE 2009**



## **JUNE 2009**



1ST FLOOR LEVEL



MID FLOOR LEVELS



2ND/3RD FLOOR LEVELS



TOP FLOOR LEVELS

### **JUNE 2009**

Splitting site into separate elements to maximise difficult site topography. Buildings join in centre.

Good clarity, emphasis over station, public plaza at front.

Bad for site permeability, public am