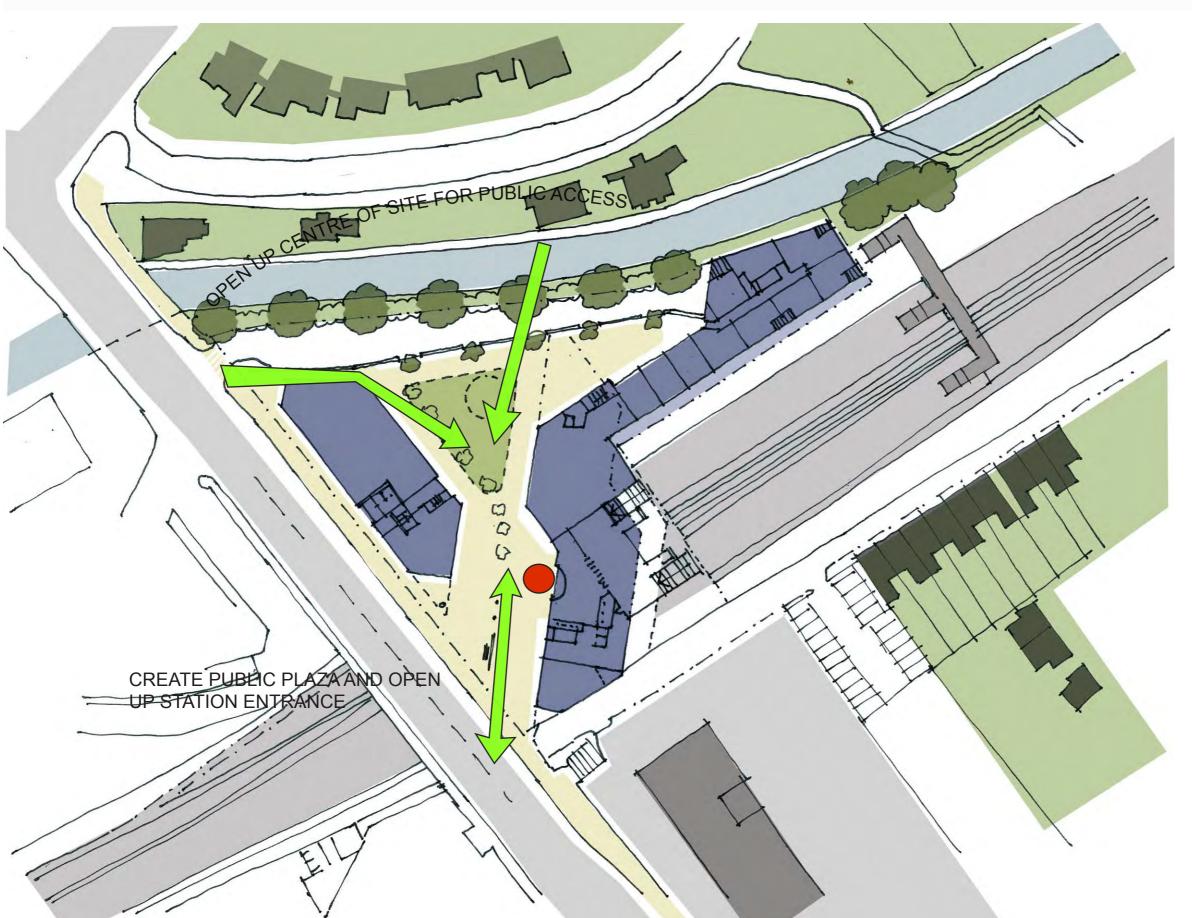

O DEFINE NEW STATION LOCATION.





London Rd Twickenham

4674

January 2010

**Development History** 

3D Views

**ROLFE JUDD** 

## **NOVEMBER 2009**





London Rd Twickenham

4674

January 2010

#### **Development History**

3D Views

#### ROLFE JUDD

## NOVEMBER 2009



TRACK LEVEL



1ST/2ND FLOOR LEVELS



BRIDGE (GROUND) LEVEL



TOP FLOOR LEVELS



London Rd Twickenham

4674

January 2010

**Development History** 

3D Views

ROLFE JUDD

© Rolfe Judd Old Church Court Claylands Road The Oval London SW8 1NZ T: 020 7556 1500 F: 020 7556 1501 E: info@rolfe-judd.co.i

Ref: K:XXXX/Boards/Indesign/XXXX-DOC-DATE-NAME-REV-PGD.





London Rd Twickenham

4674

January 2010

**Development History** 

**ROLFE JUDD** 

#### ADJUSTMENT TO MAIN BLOCK TO VARY FORM AND CREATE MORE VISUAL INTEREST





London Rd Twickenham

4674

January 2010

## **Development History**

#### **ROLFE JUDD**

© Rolfe Judd
Did Church Court
Did Church Court
Claylands Road
The Oval
London
SW8 1NZ
T: 020 7556 1500
F: 020 7556 1501
E: info@rolfe-judd.co





London Rd Twickenham

4674

January 2010

Development History

#### **ROLFE JUDD**





London Rd Twickenham

4674

January 2010

Development History

ROLFE JUDD

© Rolfe Judd Old Church Court Claylands Road The Oval London SW8 1NZ T: 020 7556 1500 F: info@rolfe.iudf







OCT 2010









OCT 2010