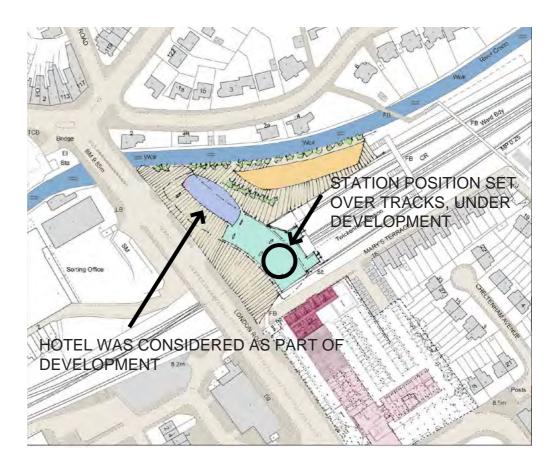

### **NOVEMBER 2009**

CLUSTERS OF BUILDINGS REMAIN, ARRANGEMENT ALTERED TO OPEN UP SITE FOR PUBLIC SPACE AND PERMEABILITY. BUILDINGS TO DEFINE NEW STATION LOCATION.

London Rd Twickenham

4674

January 2010

**Development History** 