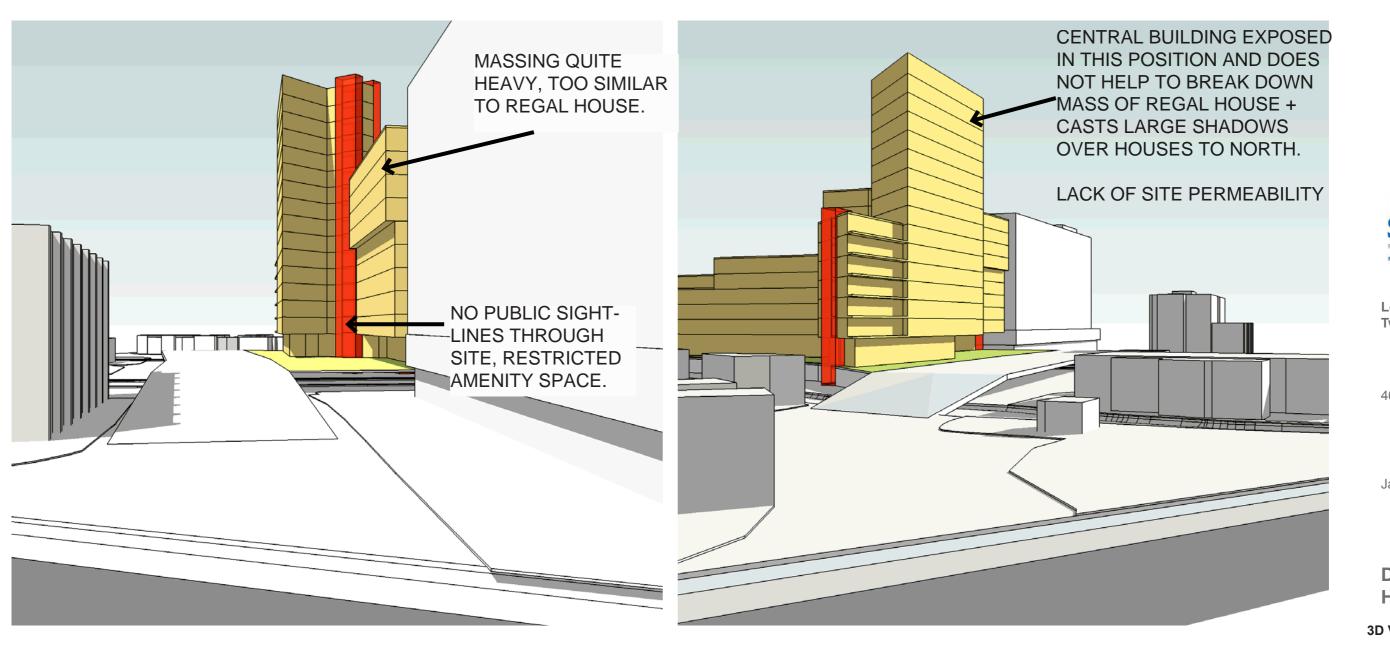

#### ROLFE JUDD

P Rolfe Judd
Old Church Court
Claylands Road
The Oval
Condon
SW8 1NZ
C 020 7556 1500
C 107 0756 1501
C 107 076 1501

MASSING TOO SIMILAR TO REGAL HOUSE NO VARIETY IN HEIGHT OR ROOFLINES

London Rd Twickenham

### **JUNE 2009**

Splitting site into separate elements to maximise difficult site topography. Buildings join in centre.

Good clarity, emphasis over station, public plaza at front.

Bad for site permeability, public amenity and visual aspects of daylight & sunlight on neighbouring properties.