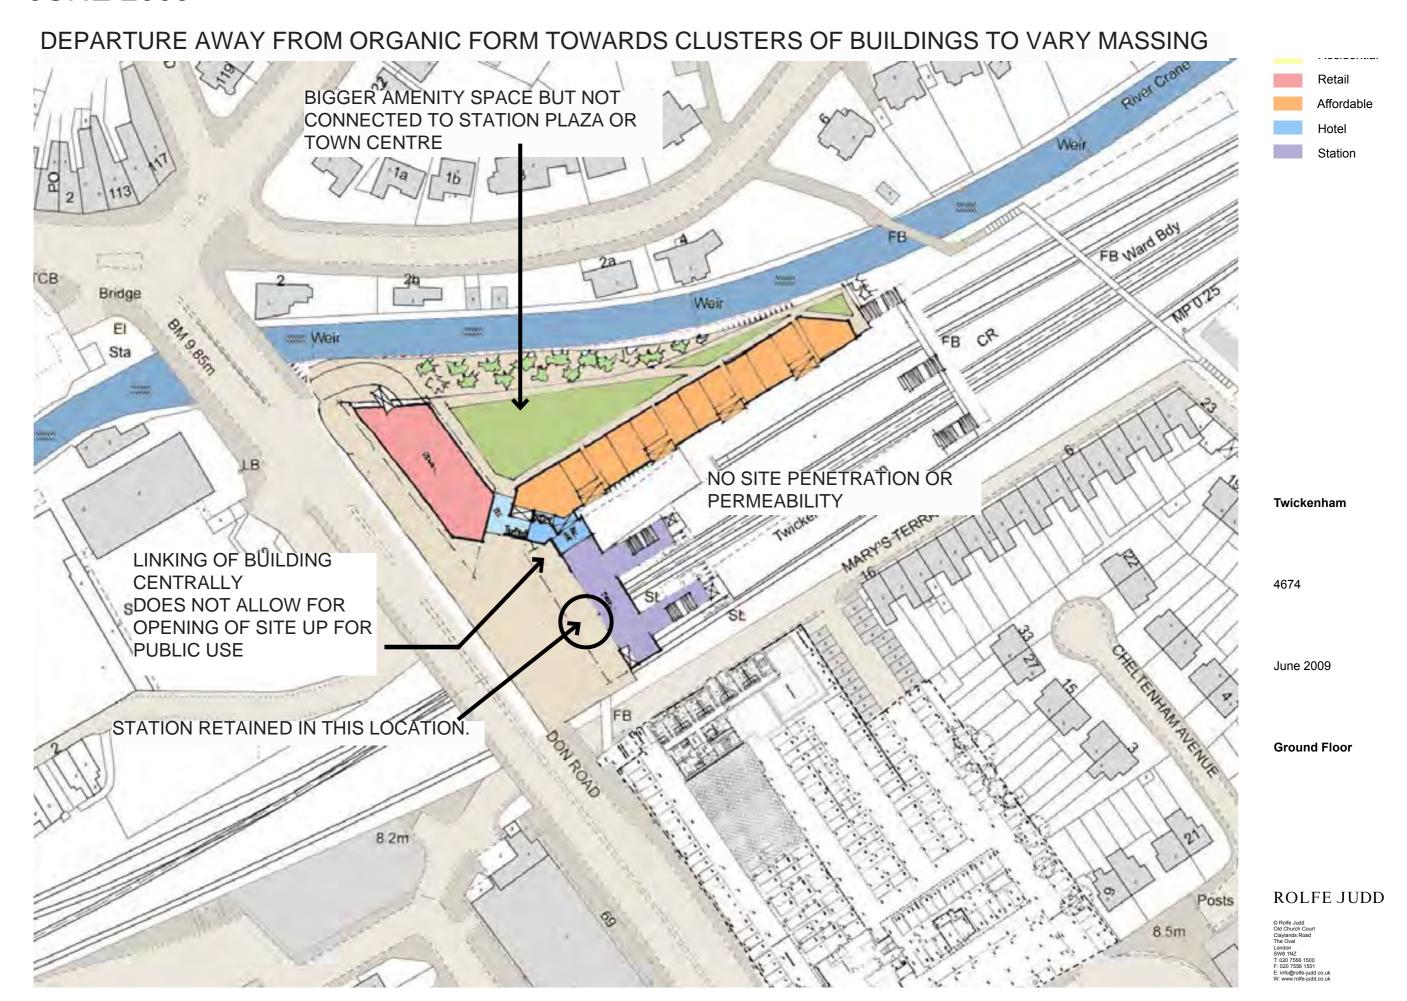

### **JUNE 2009**

Splitting site into separate elements to maximise difficult site topography. Buildings join in centre.

Good clarity, emphasis over station, public plaza at front.

Bad for site permeability, public amenity and visual aspects of daylight & sunlight on neighbouring properties.