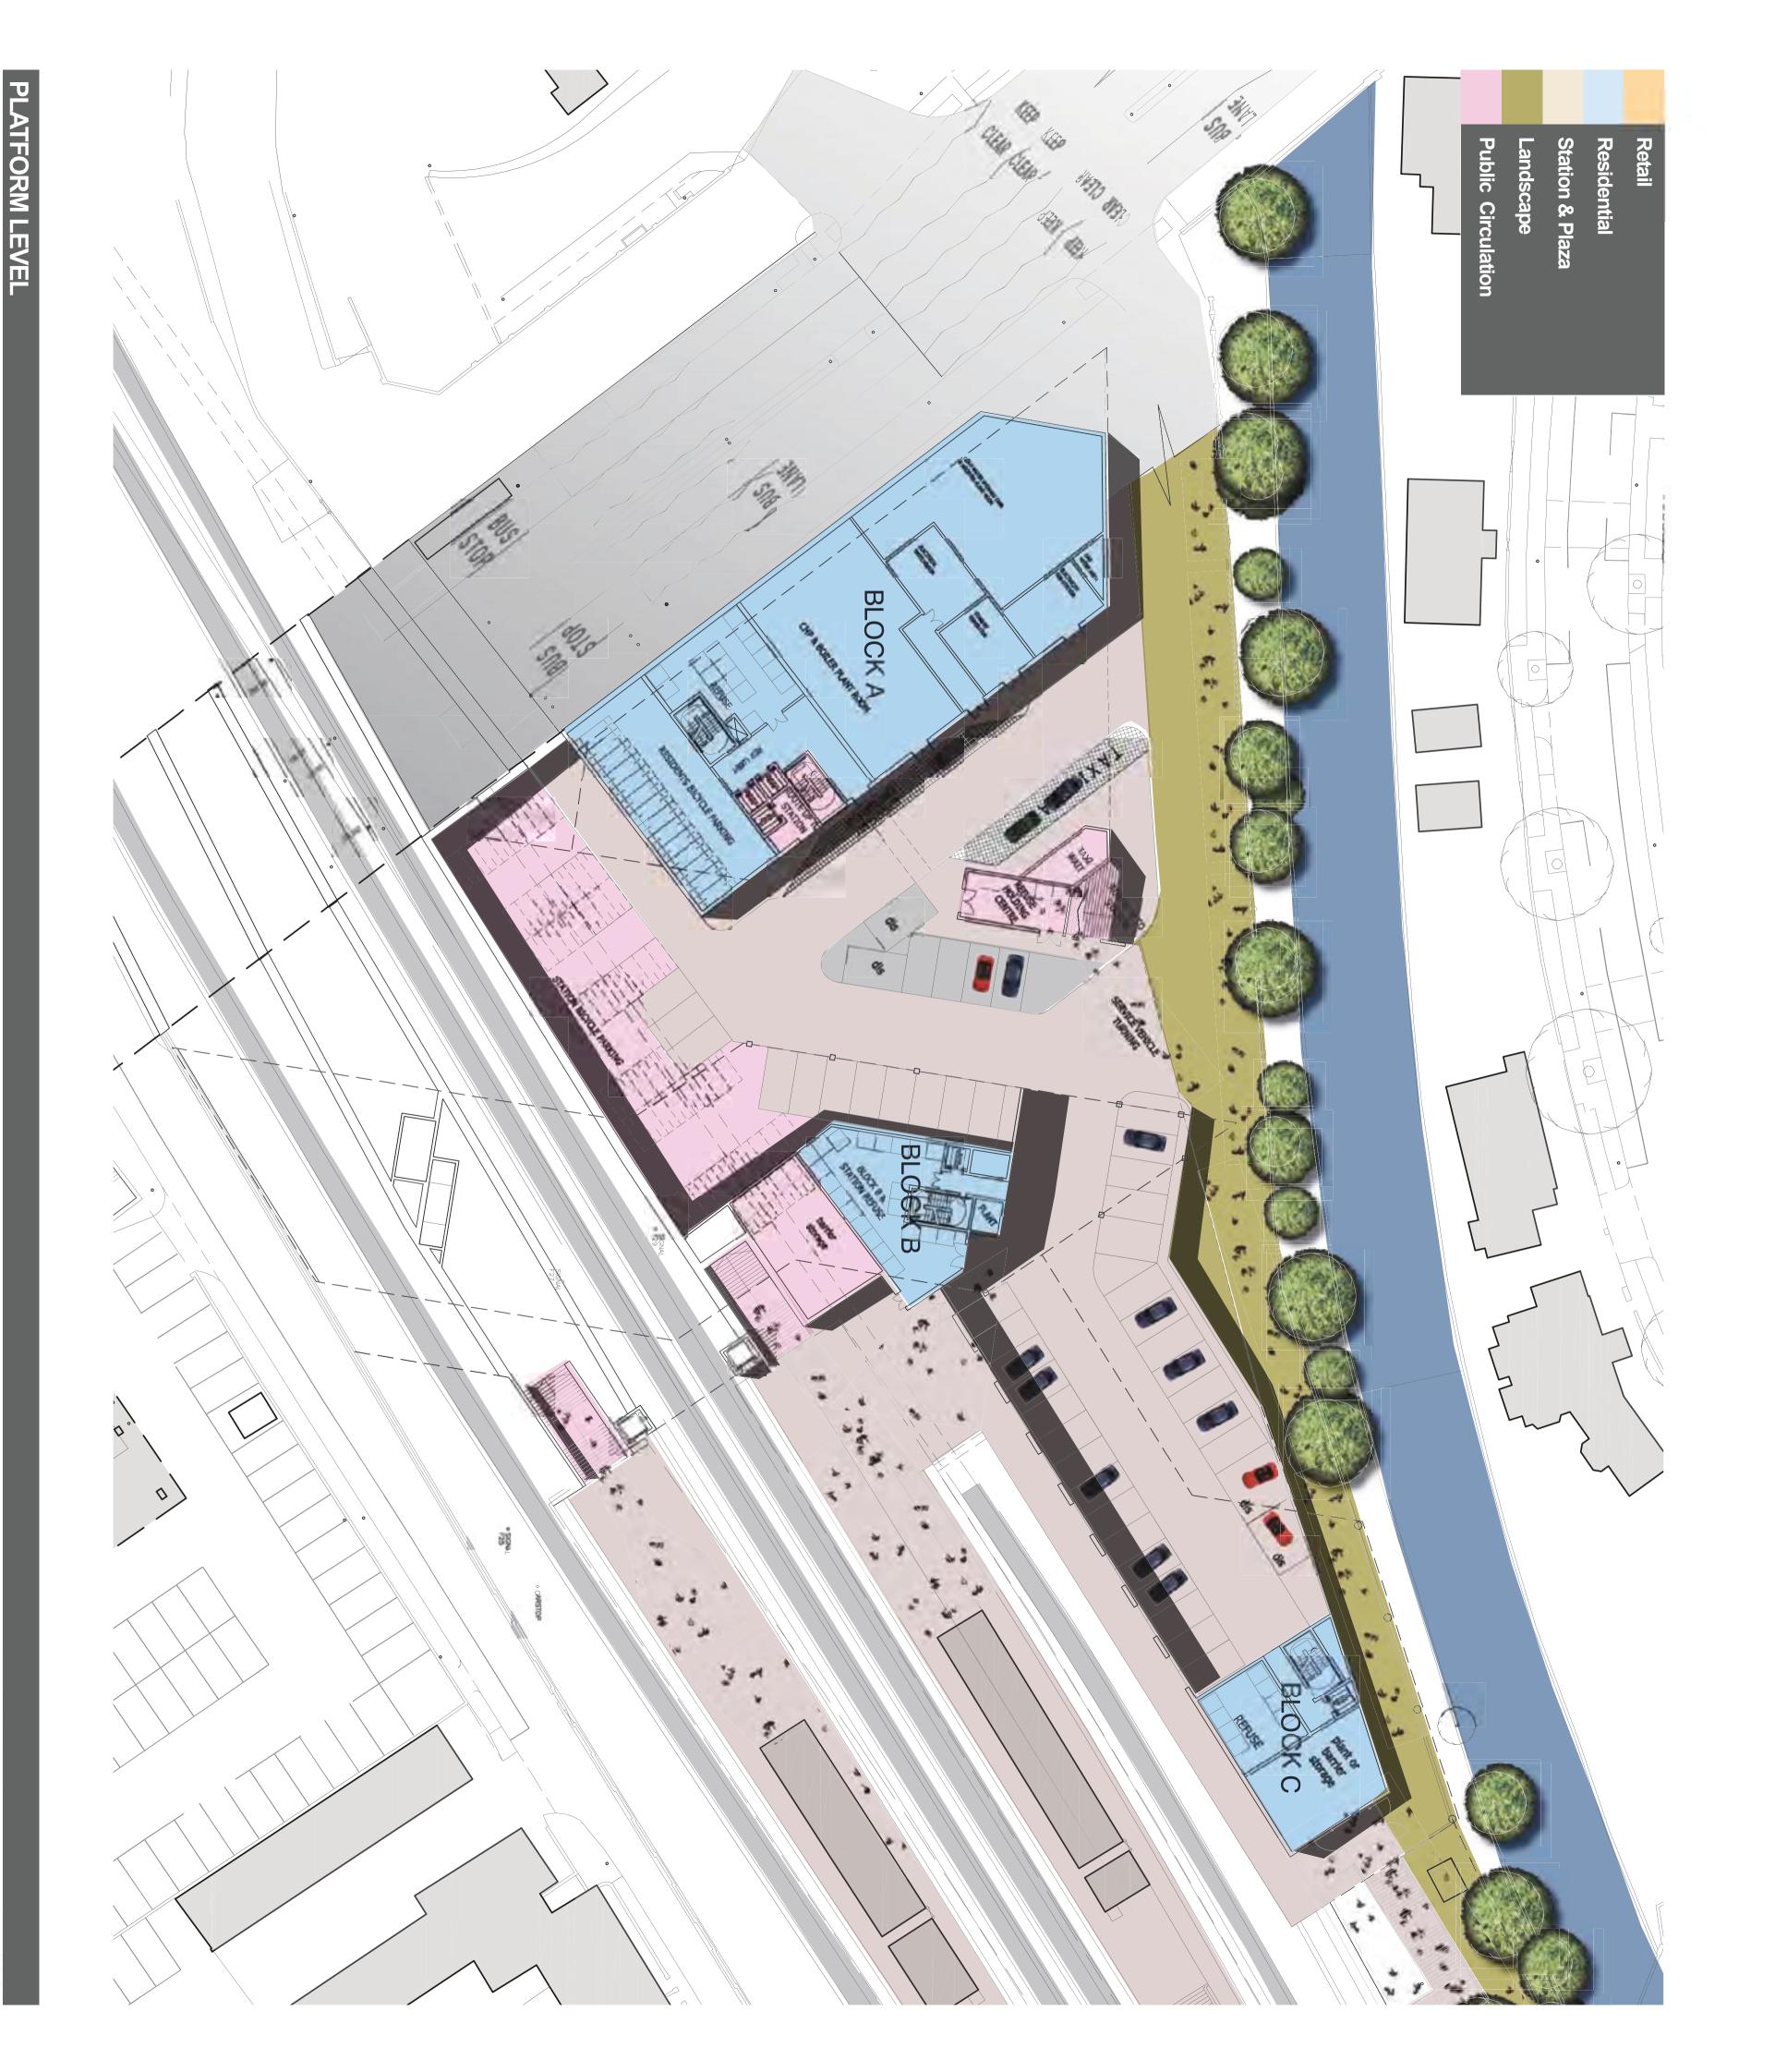

UDD MADDOX & ASSOCIATES

R

environment to the river's edge. **Riverside access** - Soft landscaping to the new riverside walkway will provide a more pleasant

- podium. Pick up / drop off -Station car parking and a new taxi pick up and drop off facility will be provided below the
- from other modes of transport. Station access Ļ ift and stair access will be provided to the podium level creating better links to the station
- Cycle parking Vastly increased secure cycle parking.
- existing arrangements. Match day crowd control -Existing platform access ints will be maintained ensuring continuity with