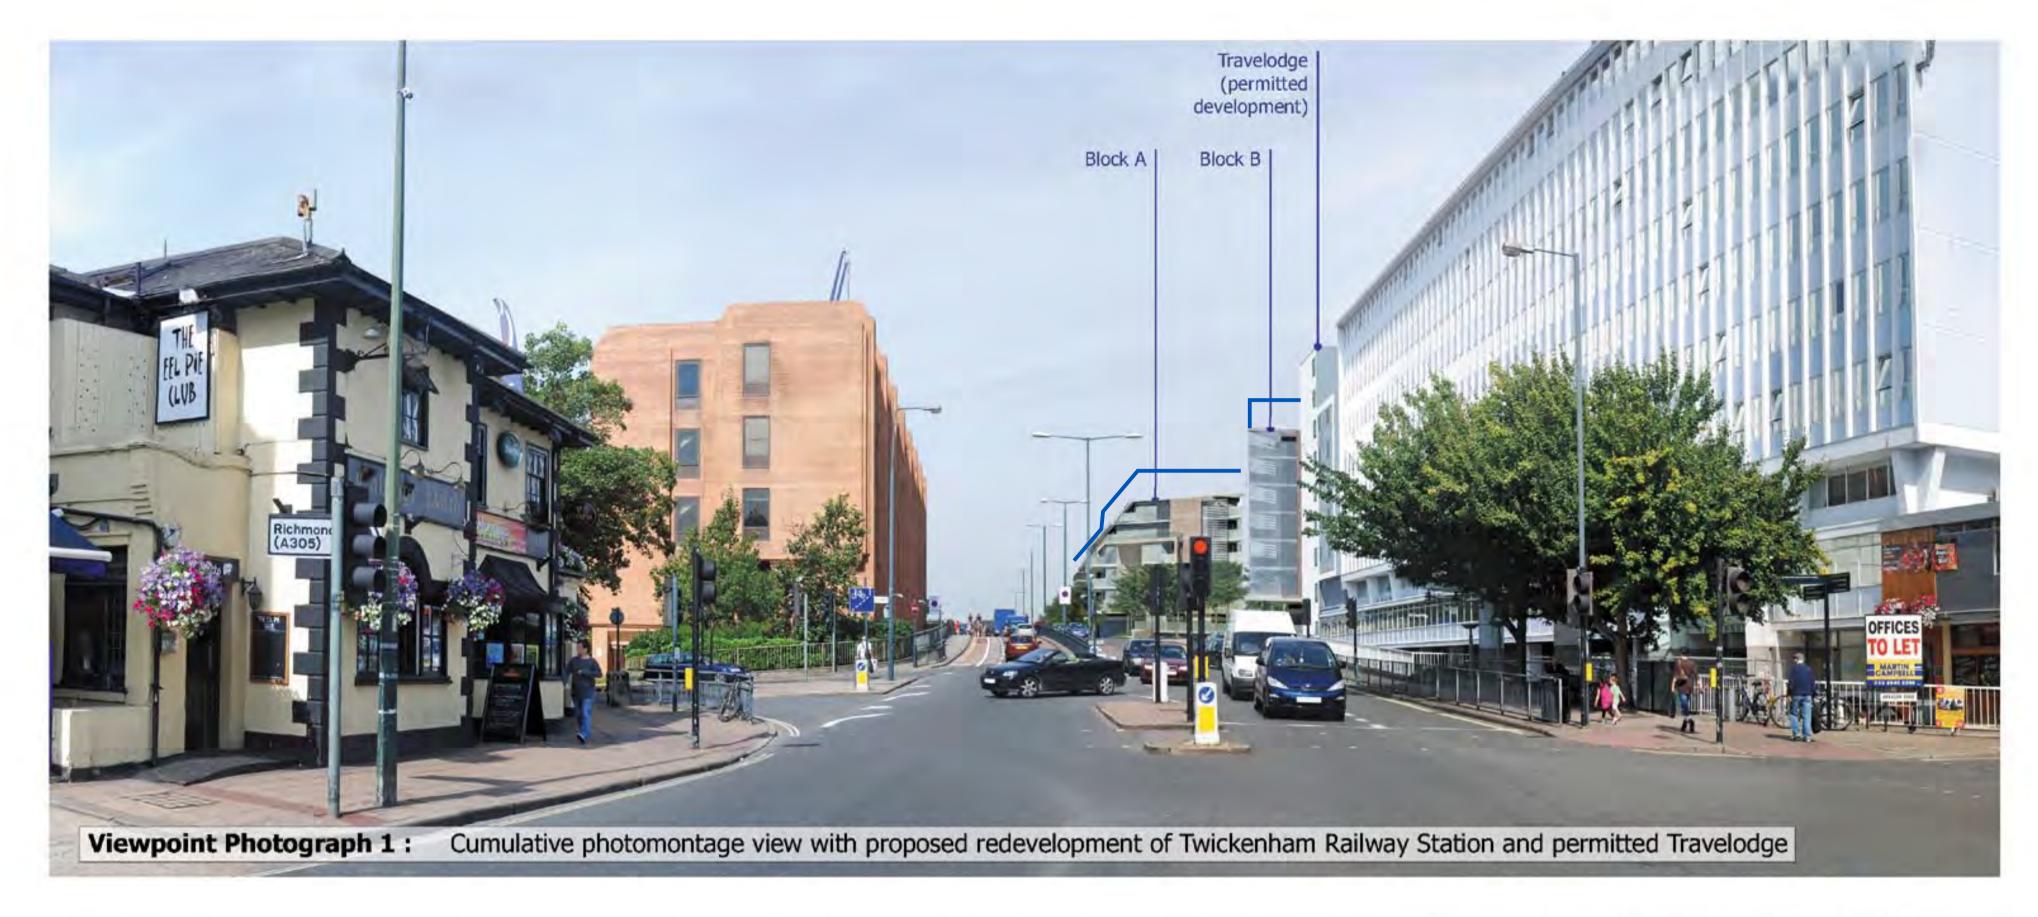

# Twickenham Station Redevelopment Height & Massing Comparison to Previous application

**APRIL 2011** 

#### Rolfe Judd



Network Rail & Kier in partnership

Ref: K:4674/DOC/110406-Twickenham Station- Height Change

www.rolfe-judd.co.uk

© Rolfe Judd Old Church Court Claylands Road The Oval London SW8 1NZ T: 020 7556 1500 F: 020 7556 1501 E: info@rolfe-judd.co.uk

#### Comparison Verified views

KEY:
- Scheme 6







### Comparison London Rd facing north







### Comparison London Rd facing south







#### Comparison Riverside drop-off shared space







## Comparison London Rd Elevation







#### CGIs Scheme 6 Main Station Plaza







#### CGIs Scheme 6 Approach from town centre







#### CGIs Scheme 6 Station entrance







# CGIs Scheme 6 Riverside drop-off shared space