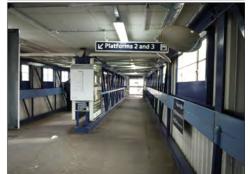

STAIRS POOR QUALITY INTERNAL AND EXTERNAL APPEARANCE

LINK BRIDGE VERY NARROW, POOR INTERNAL ENVIRONMENT AND NEGATIVE EXTERNAL APPEARANCE