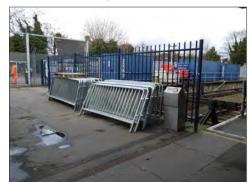

### **EXISTING STATION ANALYSIS**

MULTIPLE ENTRANCES CONFLICT WITH TRAIN INFORMATION AND TICKETING REQUIREMENTS

STORAGE FOR MATCHDAY BARRIERS INADEQUATE

CONCOURSE TOO SMALL, CEILING -HEIGHT INADEQUATE

ARRIVAL DISAPPOINTING AND FORECOURT CRAMPED