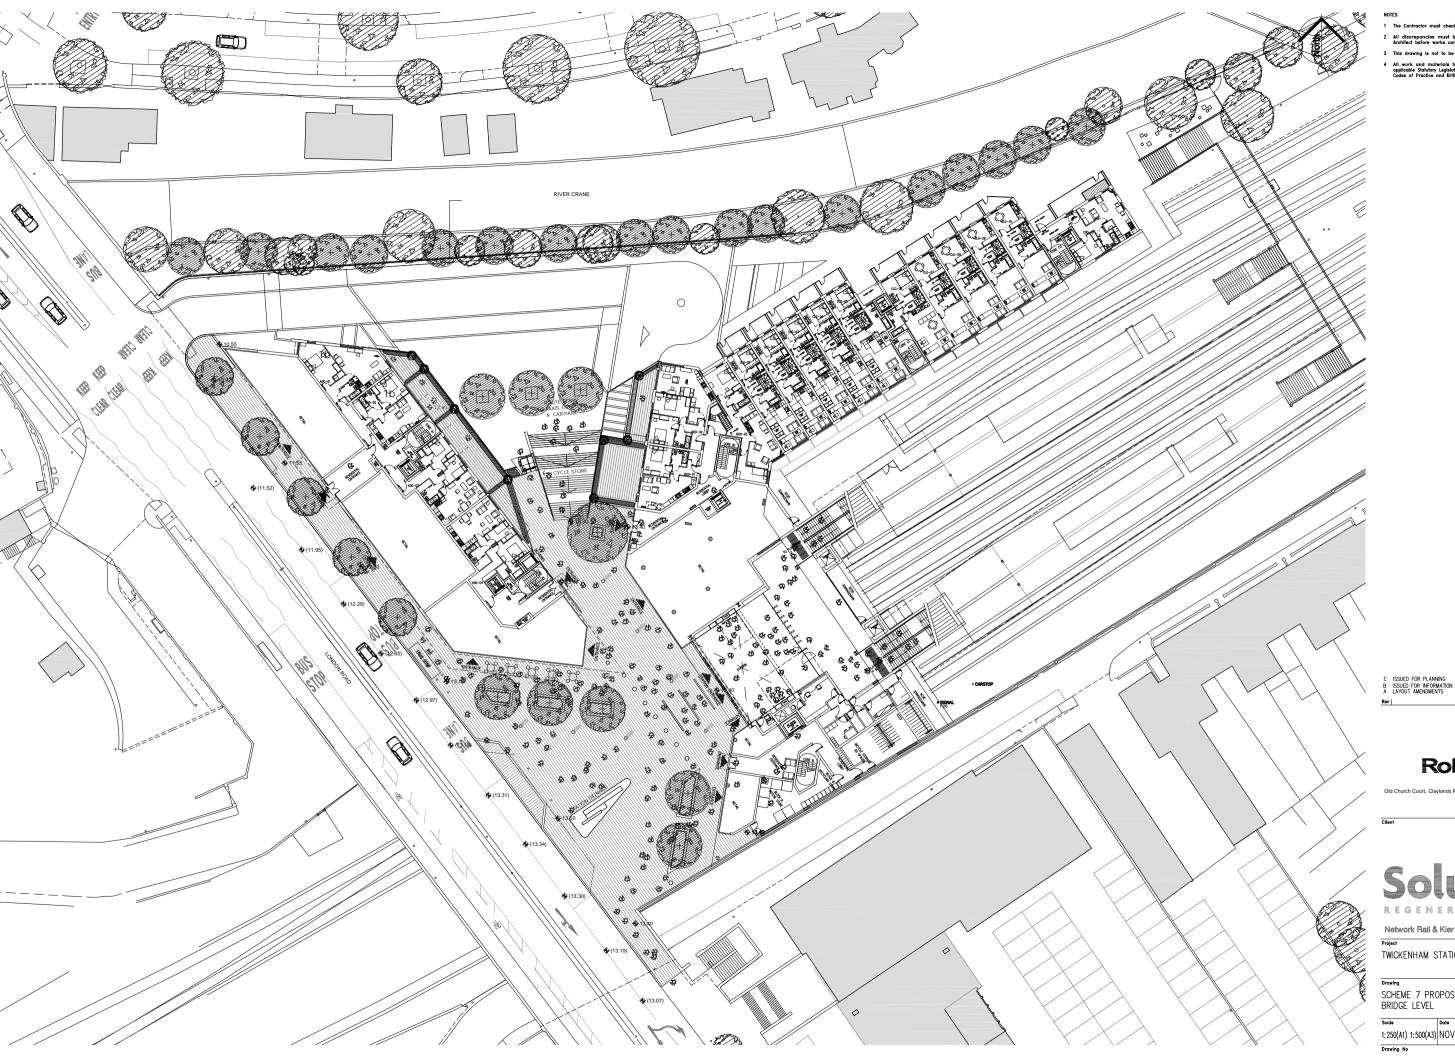

### Proposed Plans & Elevations

This scale is 100mm in length when printed at the size indicated in the title block.

- This drawing is not to be scaled

Rolfe Judd

Architecture Planning Interiors 8 Road, The Oval, London SW8 1NZ T 020 7556 1500 www.rolfe-judd.co.uk

Network Rail & Kier in partnership

TWICKENHAM STATION

Drawing
SCHEME 7 PROPOSED PLAN
BRIDGE LEVEL

Scale 1:250(A1) 1:500(A3) Date NOV 10 4674 / T(20)P00

CAD Ref No
C:\4674\T\_Series\Scheme 7\T20\T(20)P00

© Copyright Rolfe Judd Ltd