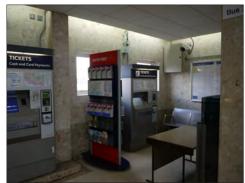

### **EXISTING STATION ANALYSIS**

MULTIPLE ENTRANCES CONFLICT WITH TRAIN INFORMATION AND TICKETING REQUIREMENTS

STORAGE FOR MATCHDAY BARRIERS INADEQUATE

CONCOURSE TOO SMALL, CEILING -HEIGHT INADEQUATE

ARRIVAL DISAPPOINTING AND FORECOURT CRAMPED