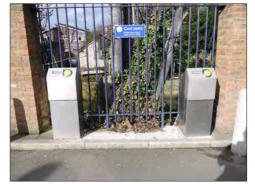

### **EXISTING STATION ANALYSIS**

MULTIPLE ENTRANCES CONFLICT WITH TRAIN INFORMATION AND TICKETING REQUIREMENTS

STORAGE FOR MATCHDAY BARRIERS INADEQUATE

CONCOURSE TOO SMALL, CEILING -HEIGHT INADEQUATE

ARRIVAL DISAPPOINTING AND FORECOURT CRAMPED