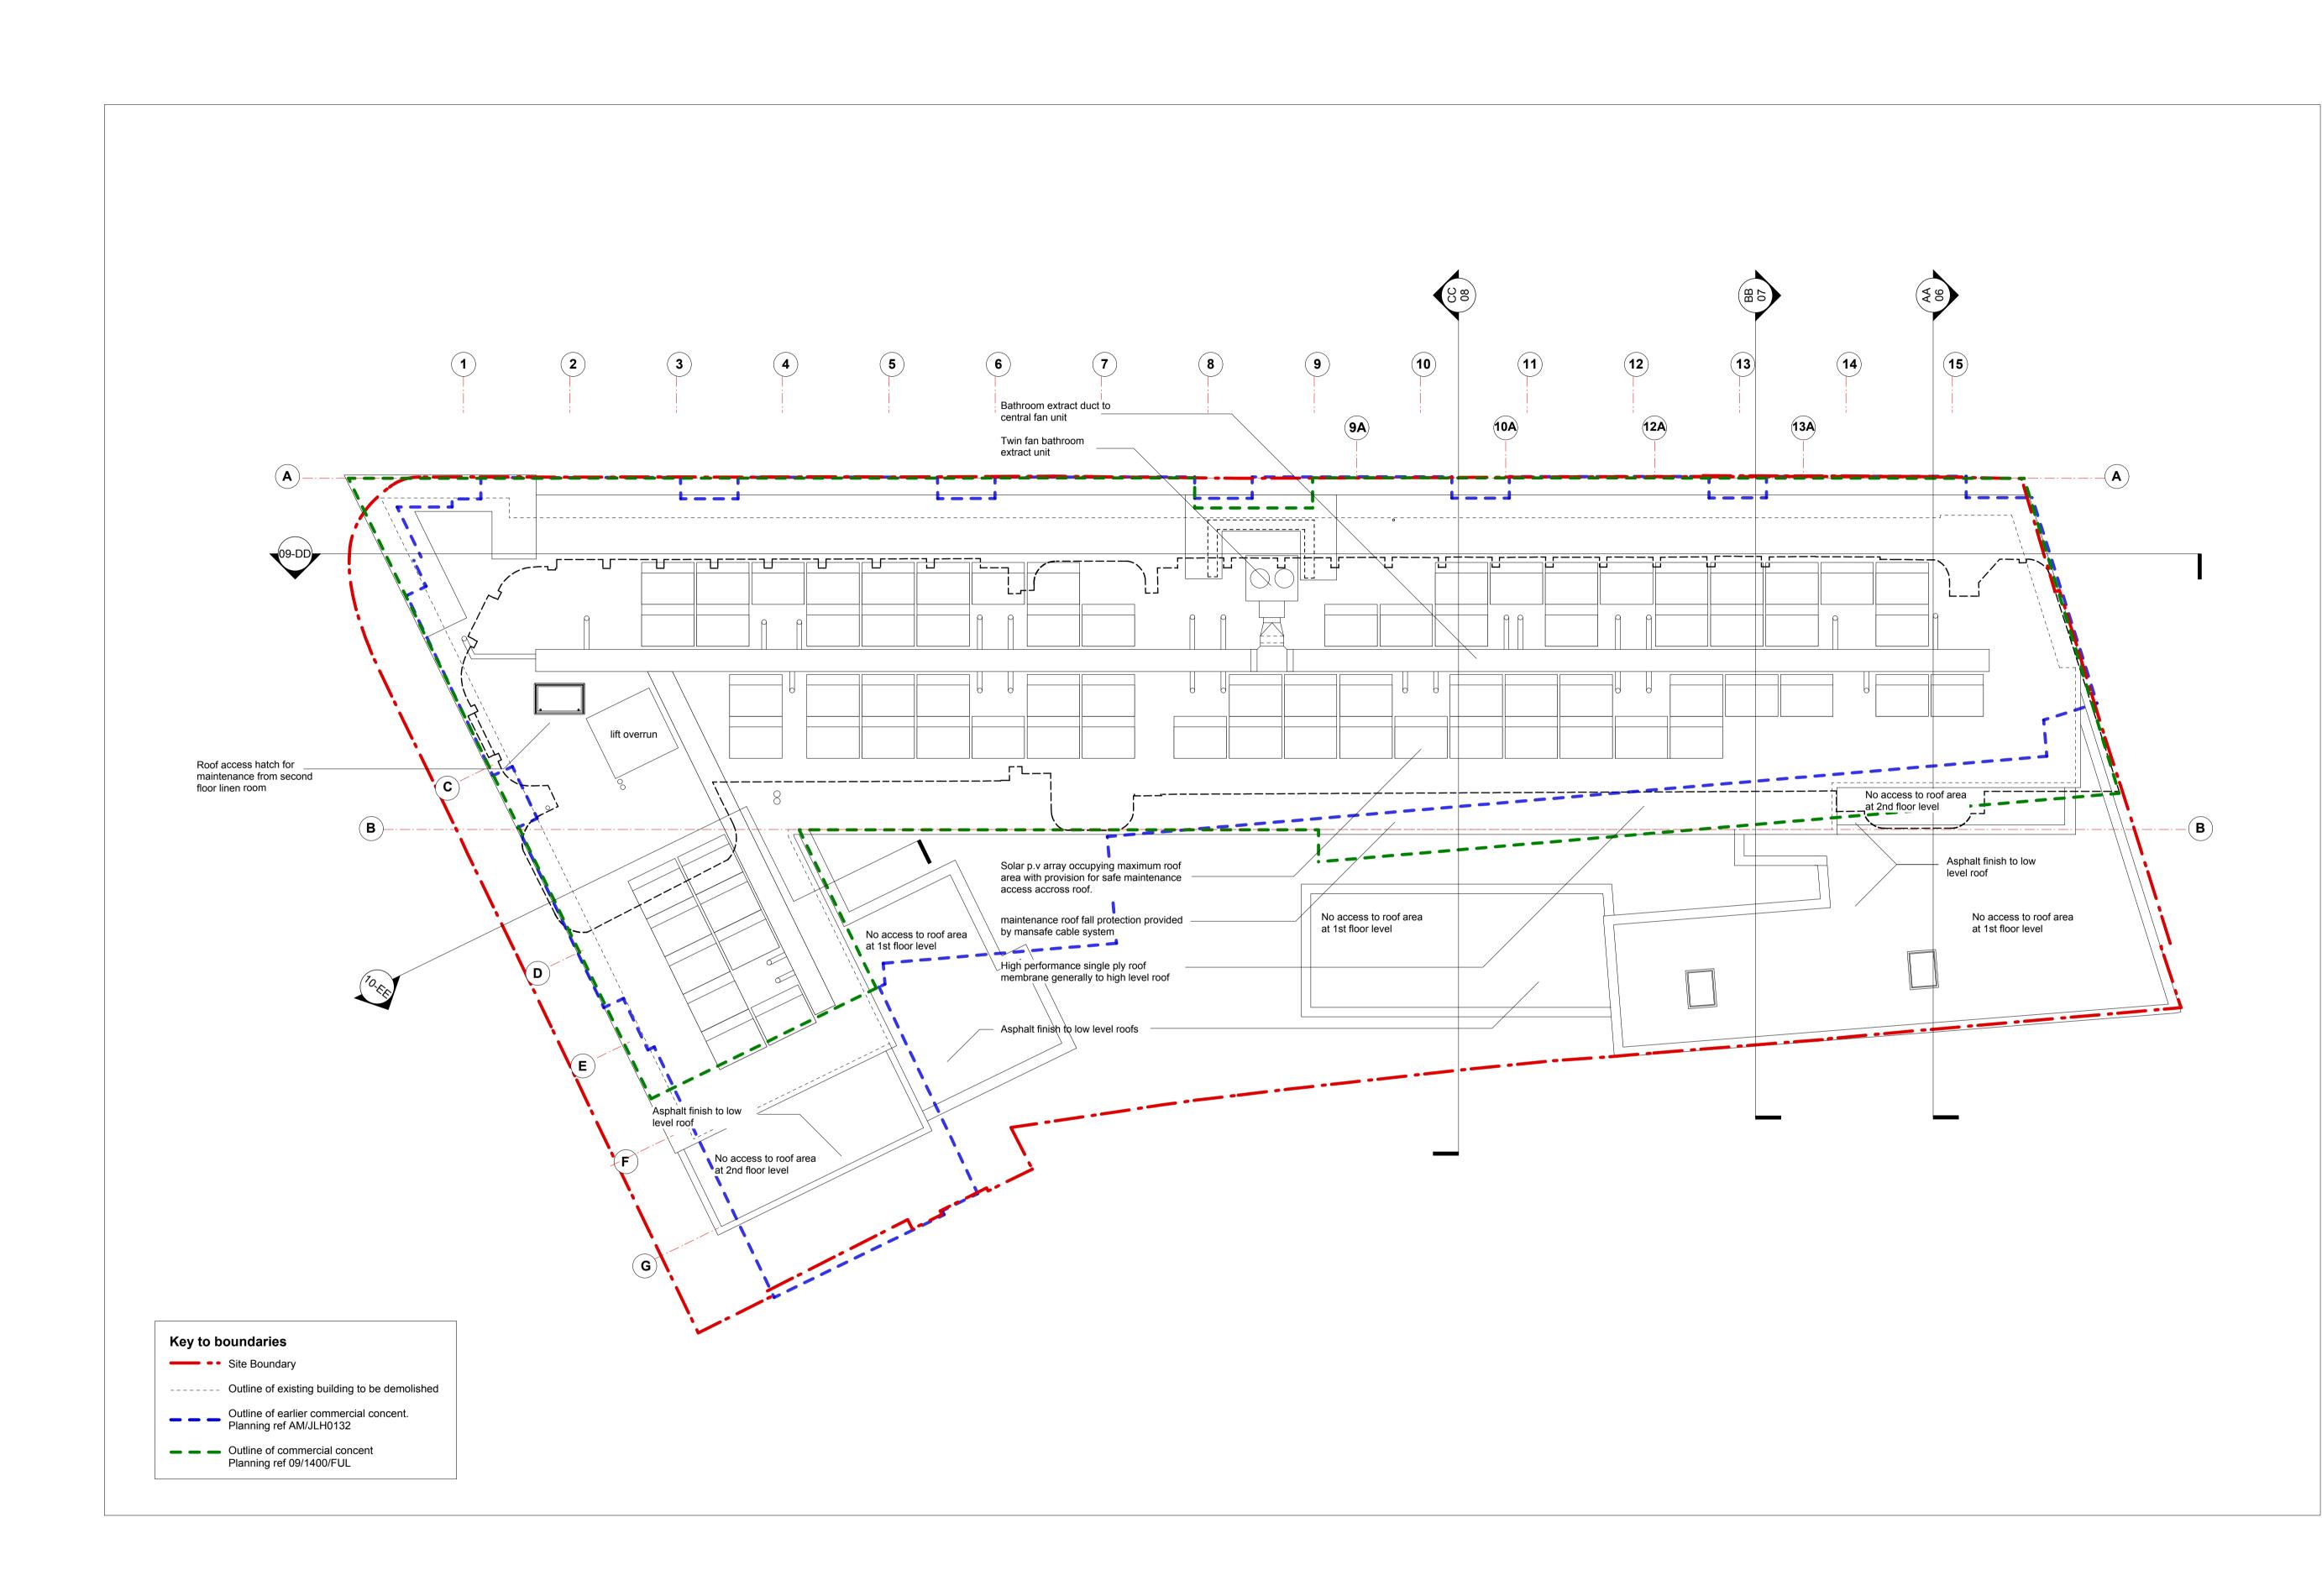

Roof Plan

003-05 Hazard Notes

Please be aware of the following Hazards have been identifed in relation to the works shown on this drawing

| ID | Hazard                                                | Action                                                     |
|----|-------------------------------------------------------|------------------------------------------------------------|
| 1  | Cladding instaltion                                   | Reduce large<br>elements for work at<br>height             |
| 2  | Glazing                                               | Provide safe<br>woprking platform for<br>working at height |
| 3  | Roof works                                            | provide barriers for<br>working close to<br>edge           |
| 4  | Access to roof                                        | provide safe access to roof                                |
| 5  | Roof finish<br>vunerable to<br>damage during<br>works | protect roof finish at<br>all times                        |
| 6  | Low level roofs<br>vunerable                          | Specified as<br>ashphalt to avoid<br>cigarette burns       |