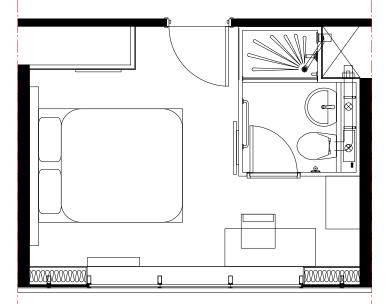

Type B -Wide Small Bedroom

Type B2 -Wide Small Bedroom

Type B3 -Wide Small Bedroom

Notes:

Do not scale dimensions from this drawing.

Dimensions marked with an asterisk thus \* are open site dimensions to be confirmed on site.