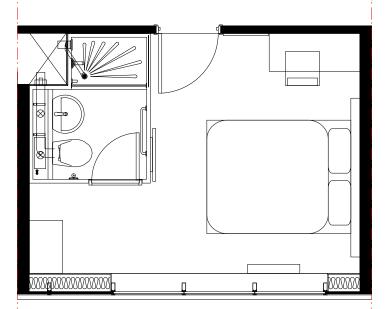

Type A -TL Std Small Bedroom

Type C -Extra Small Bedroom (As previsouly shown on 0779-01-sk38-sk40)

Type C (wider) -Extra Small Bedroom (As previsouly shown on 0779-01-sk38-sk40)

Type C (shorter) -Extra Small Bedroom