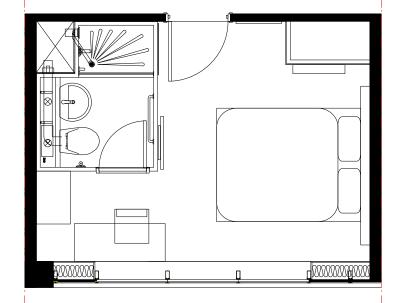

Type A -TL Std Small Bedroom

Type C -Extra Small Bedroom (As previsouly shown on 0779-01-sk38-sk40)

Type C (wider) -Extra Small Bedroom (As previsouly shown on 0779-01-sk38-sk40)

Type C (shorter) -Extra Small Bedroom