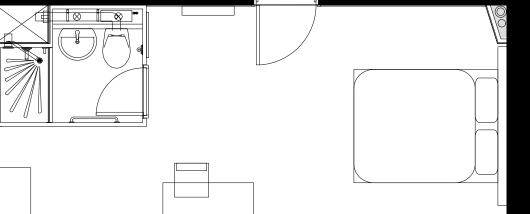

Type E2 -Wide Small Bedroom

Type E -Wide Small Bedroom

Type F -Long Bedroom

Room Types