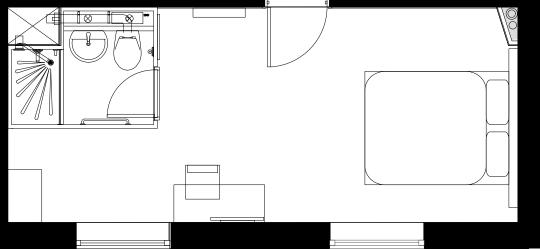

Type E2 -Wide Small Bedroom

Type E -Wide Small Bedroom

Type F -Long Bedroom

Room Types