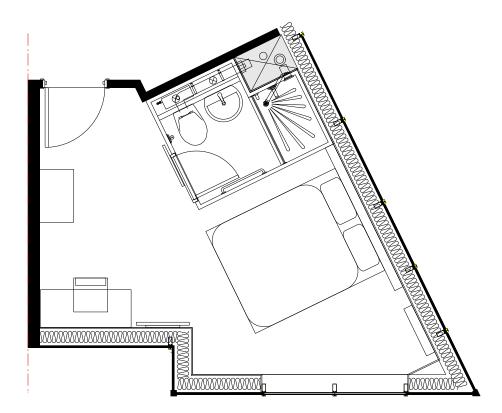

Type E2 -Wide Small Bedroom

Type E -Wide Small Bedroom

Type F -Long Bedroom

Room Types