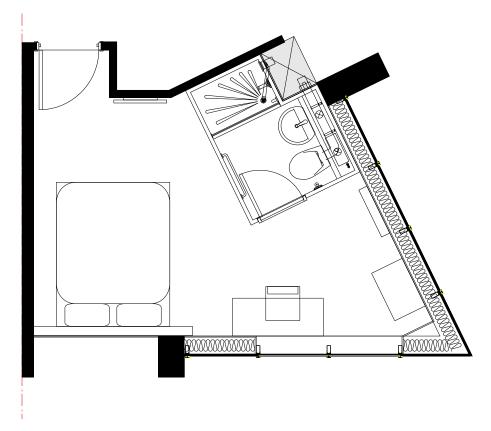

Type E2 -Wide Small Bedroom

Type E -Wide Small Bedroom

Type F -Long Bedroom

Room Types