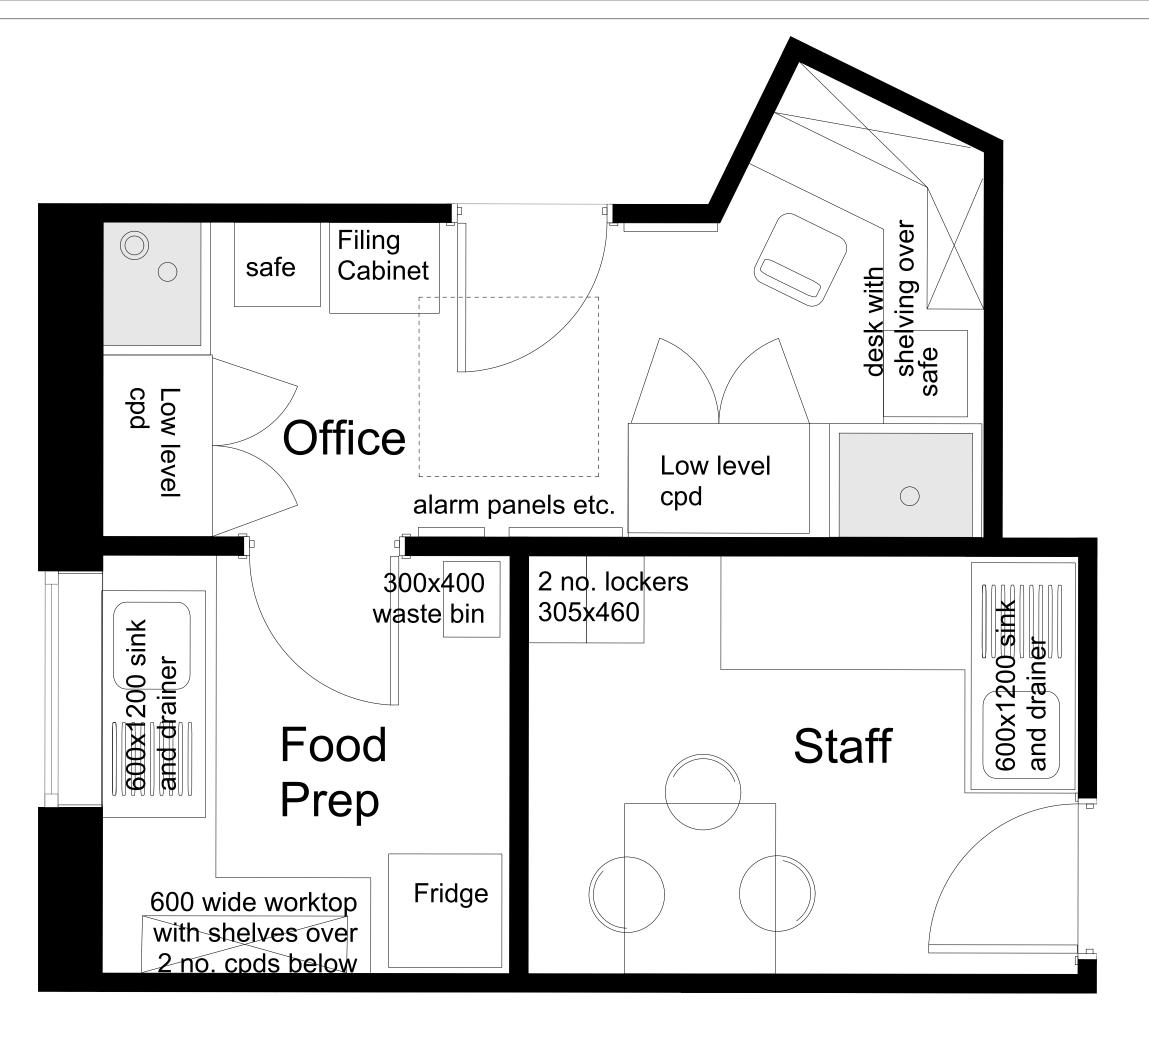

Notes:

Do not scale dimensions from this drawing.

Dimensions marked with an asterisk thus \* are open site dimensions to be confirmed on site.

All given dimensions are to be checked on site when setting out and any discrepancy reported immediately.

Rev Date By Chkd Notes 9-19 Paradise Road, Richmond Client: Henry Boot Ltd Drawing title: **Ancillary Accomodation** Ref: Sheet: -p03 Date: Scale: 10.03.2012 1:20 @ A3 Checked by: Drawn by:

Drawing no.:

0779-02-115

bpr architects

Revision:

The Boathouse, Embankment Putney, London, SW15 1LB t +44[0]20 8785 9983 f +44[0]20 8780 1507 e info@bprarchitects.com www.bprarchitects.com