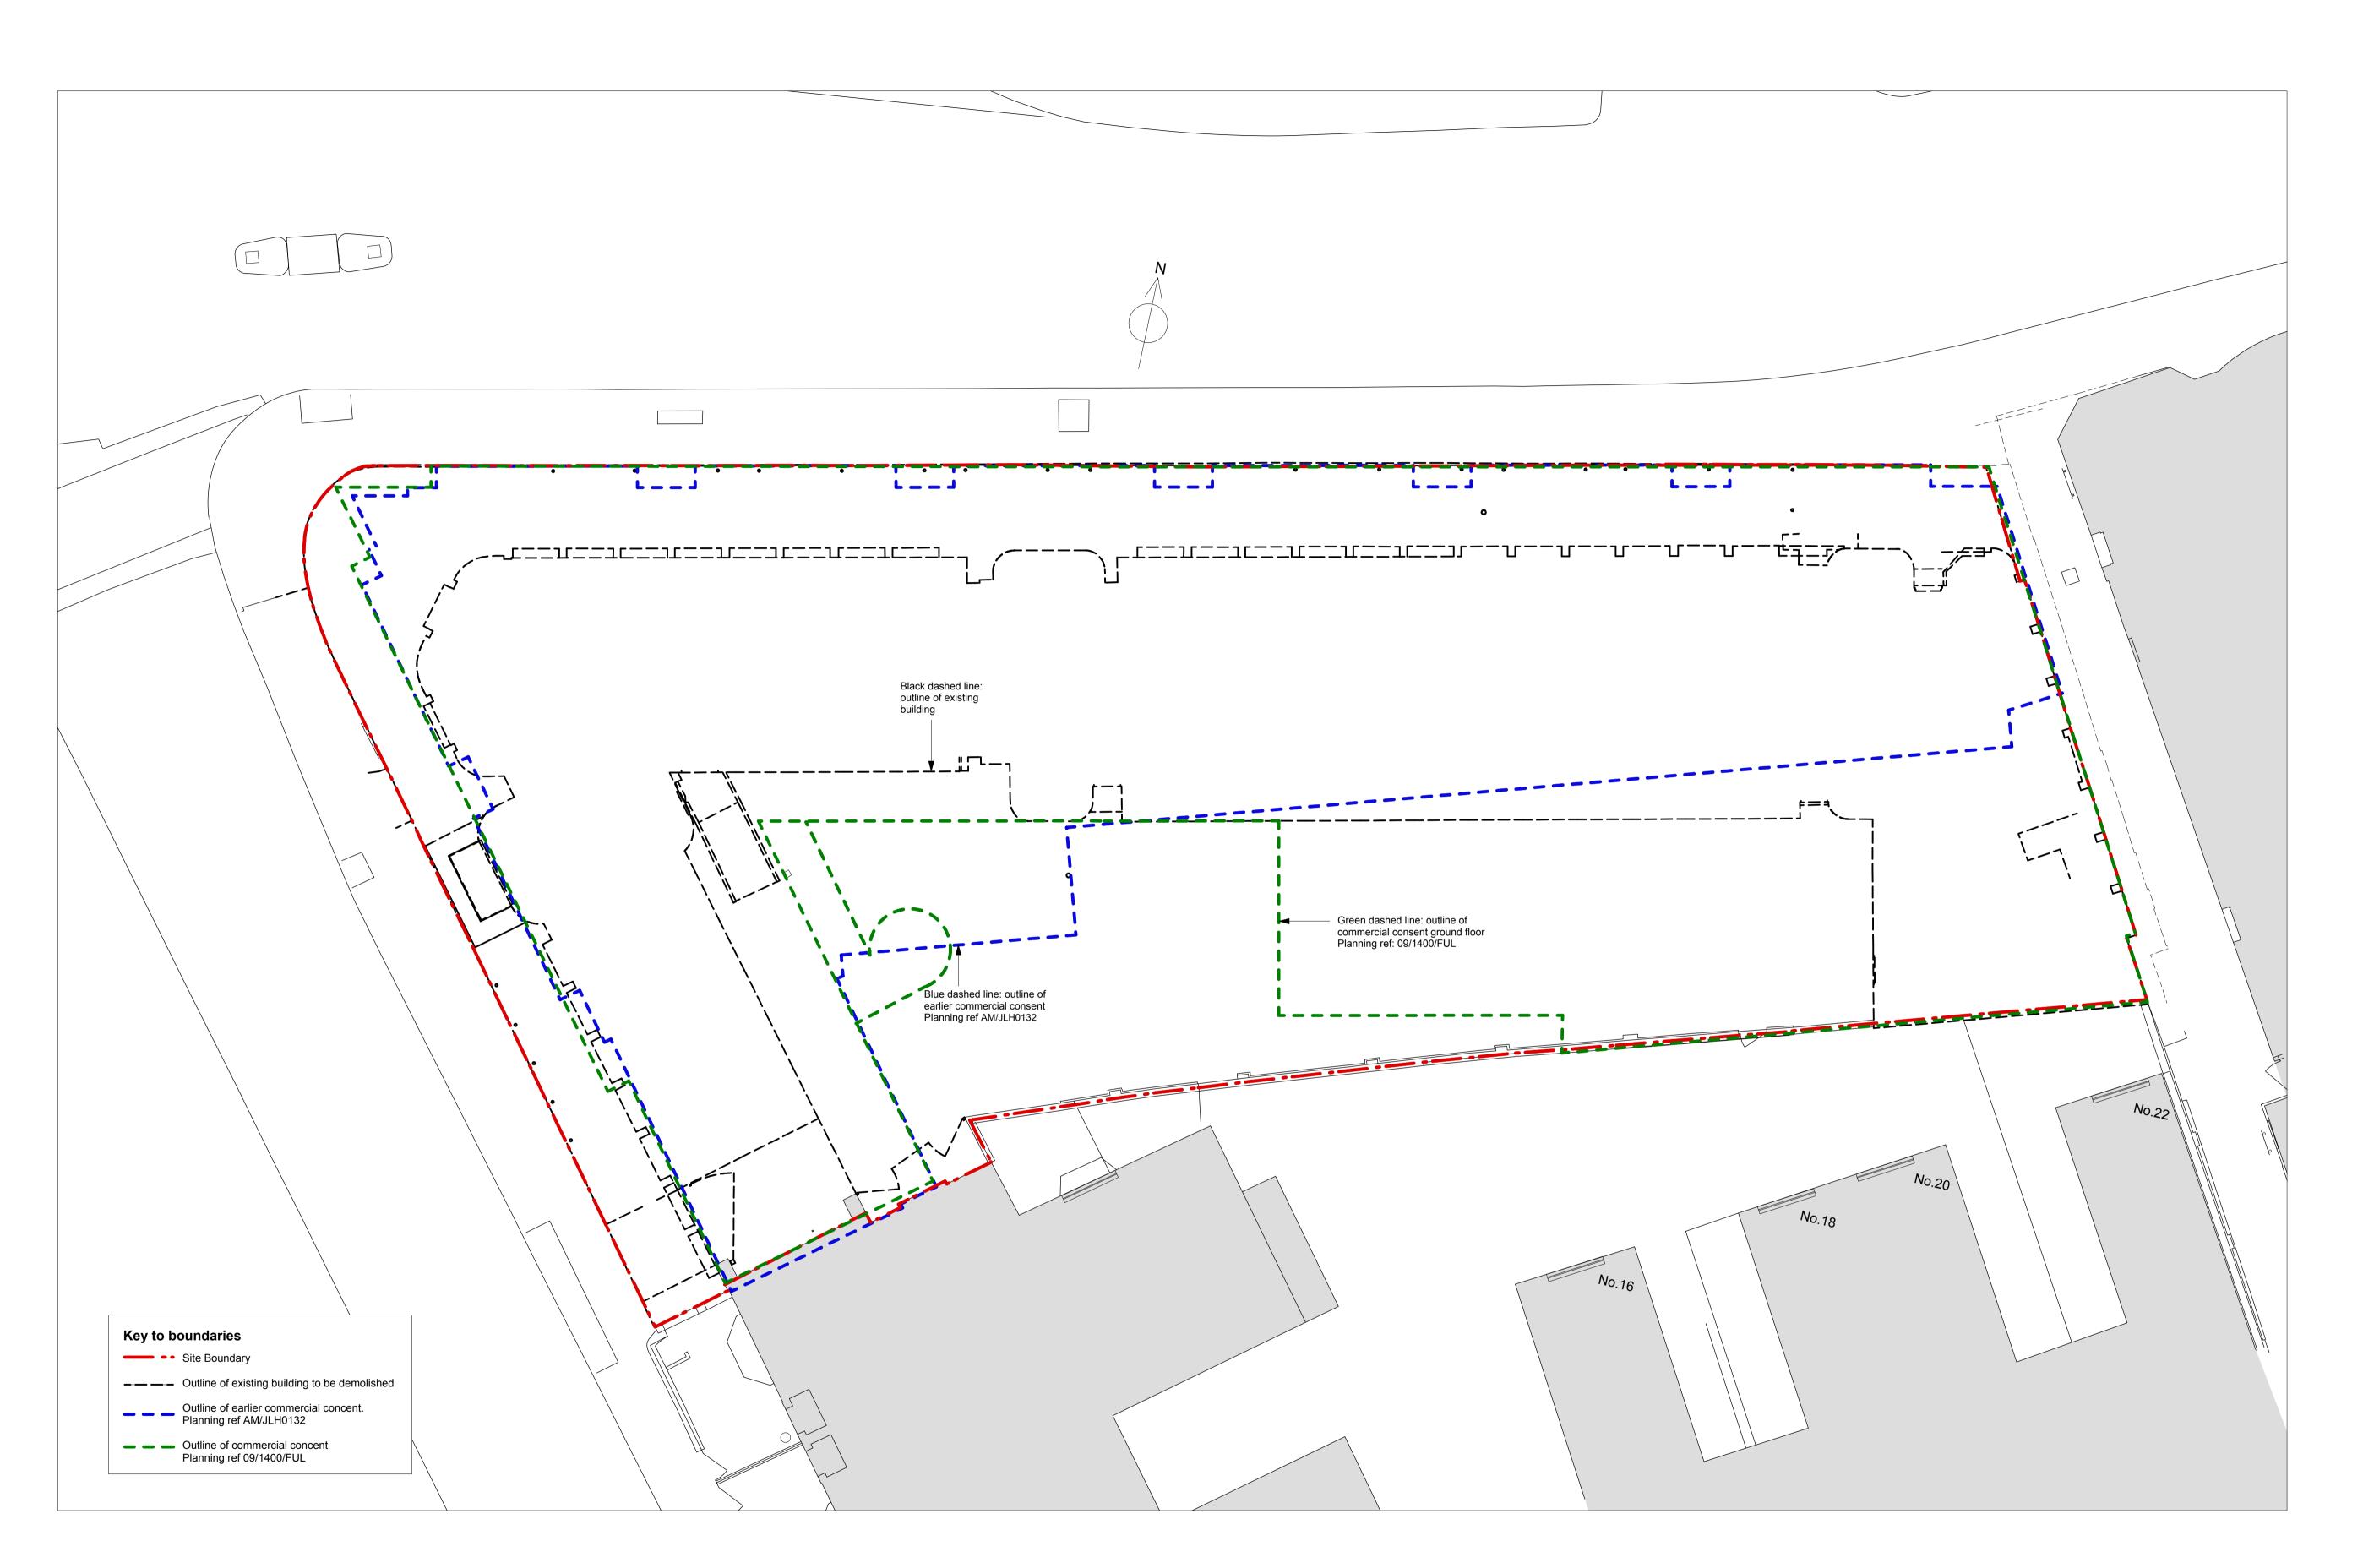

Ground Floor Building outlines

Project:

9-19 Paradise Road, Richmond

Do not scale dimensions from this drawing.

Dimensions marked with an asterisk thus \* are open site dimensions to be confirmed on site.

All given dimensions are to be checked on site when setting out and any discrepancy reported immediately.

Client

-p03

Henry Boot Ltd

Drawing title:
Ground Floor Building outlines

Sheet:

Date: Scale: 19.03.12 1:100 @ A1

Drawn by: Checked by: ods pbp

Drawing no.: Revision 0779-02-sk121

The Boathouse, Embankment
Putney, London, SW15 1LB
t +44(0)20 8785 9983
f +44(0)20 8780 1507
e info@bprarchitects.com
www.bprarchitects.com