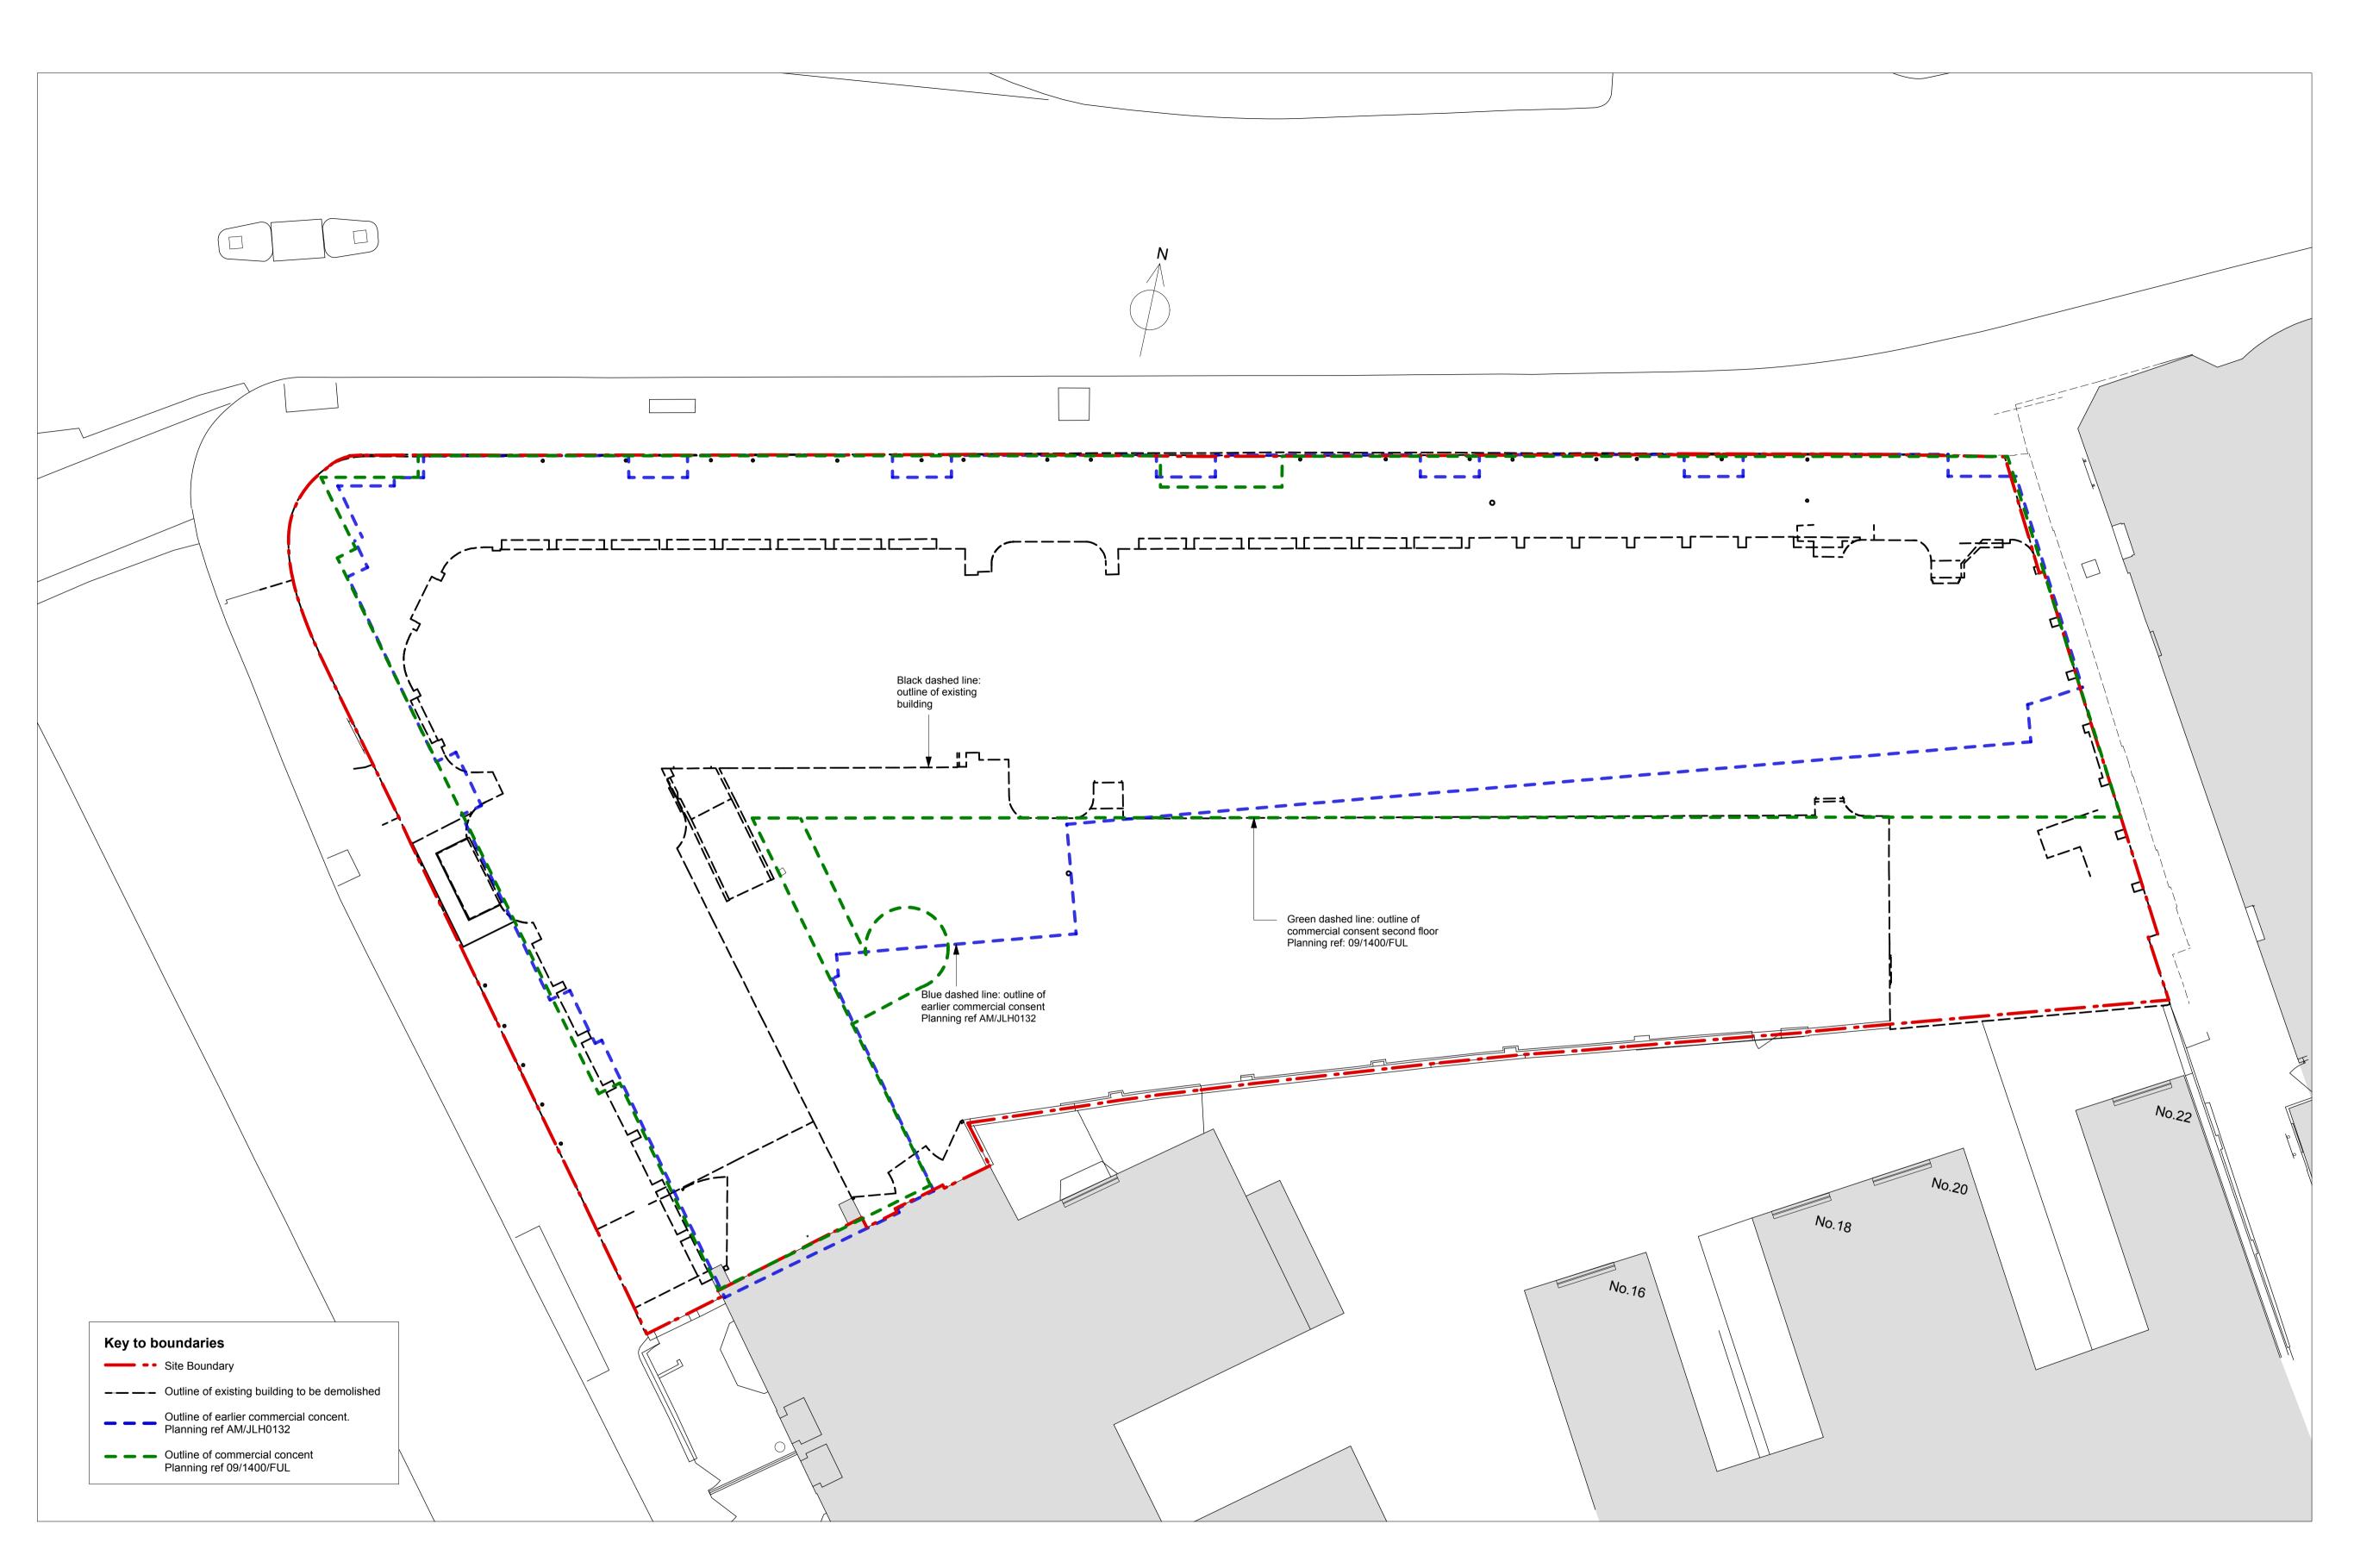

First Floor Building outlines

Project:

9-19 Paradise Road, Richmond

Do not scale dimensions from this drawing.

Dimensions marked with an asterisk thus \* are open site dimensions to be confirmed on site.

All given dimensions are to be checked on site when setting out and any discrepancy reported immediately.

Henry Boot Ltd

Drawing title:
First Floor Building outlines

Sheet:

-p03

Date: Scale:

19.03.12 1:100 @ A1

Drawing no.: Revision: 0779-02-sk122

bpr architects