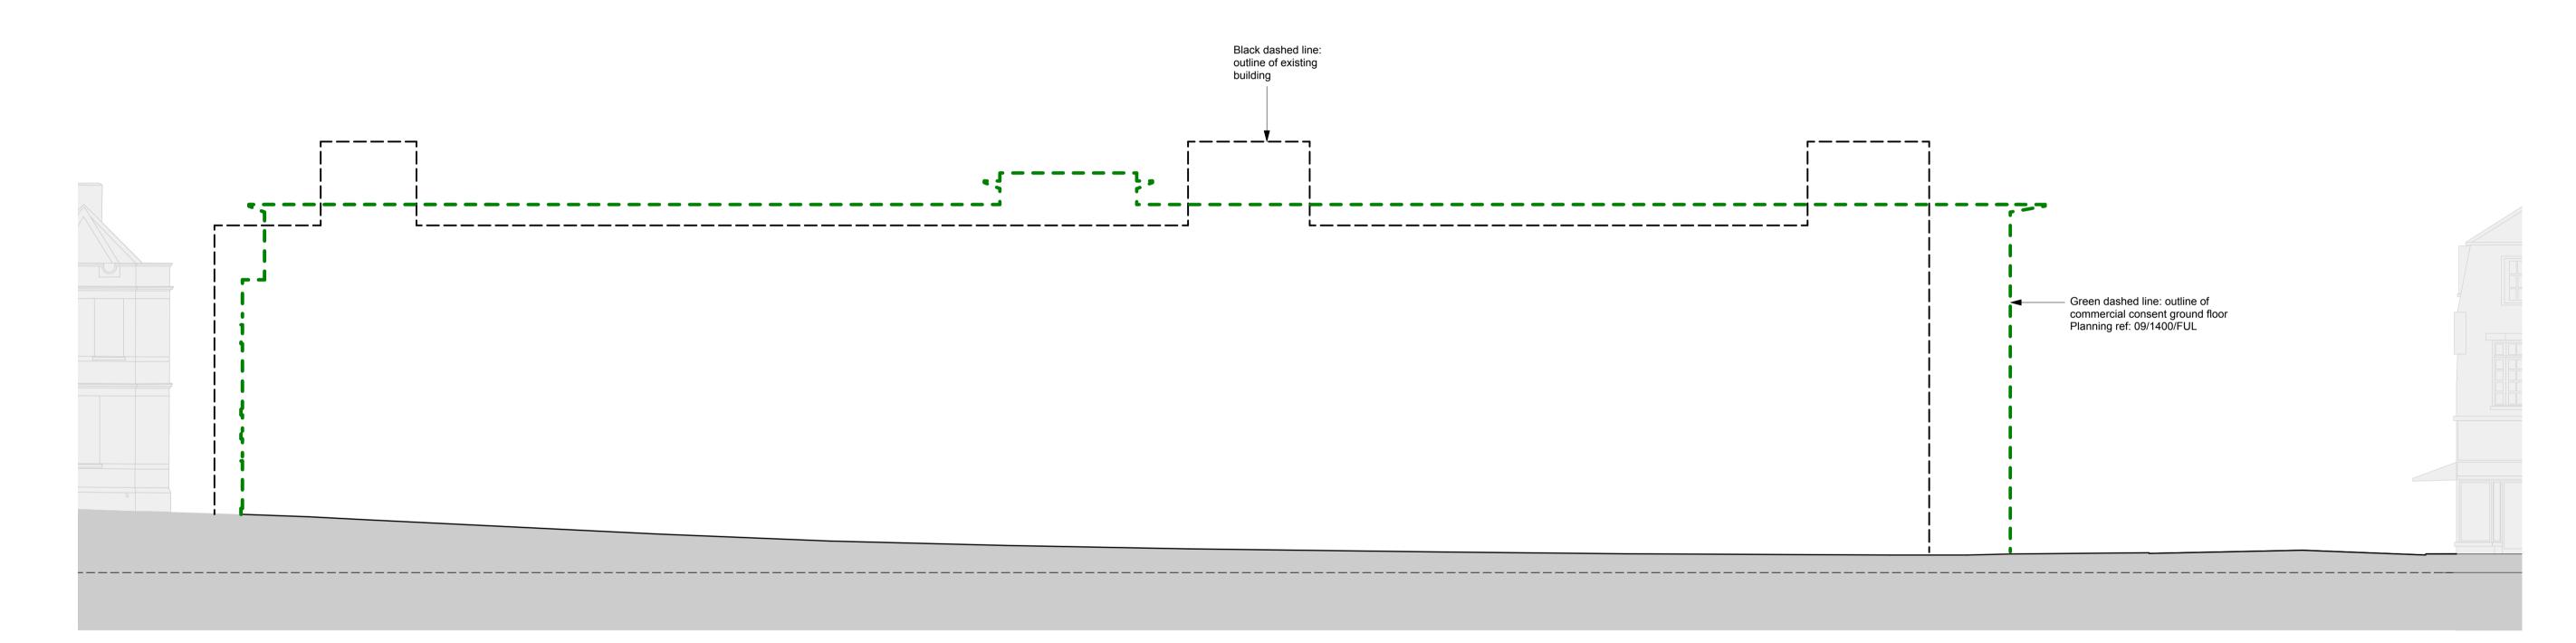

Front Elevation Building outlines

Do not scale dimensions from this drawing.
Dimensions marked with an asterisk thus \* are open site dimensions to be confirmed on site.
All given dimensions are to be checked on site when setting out and any discrepancy reported immediately.