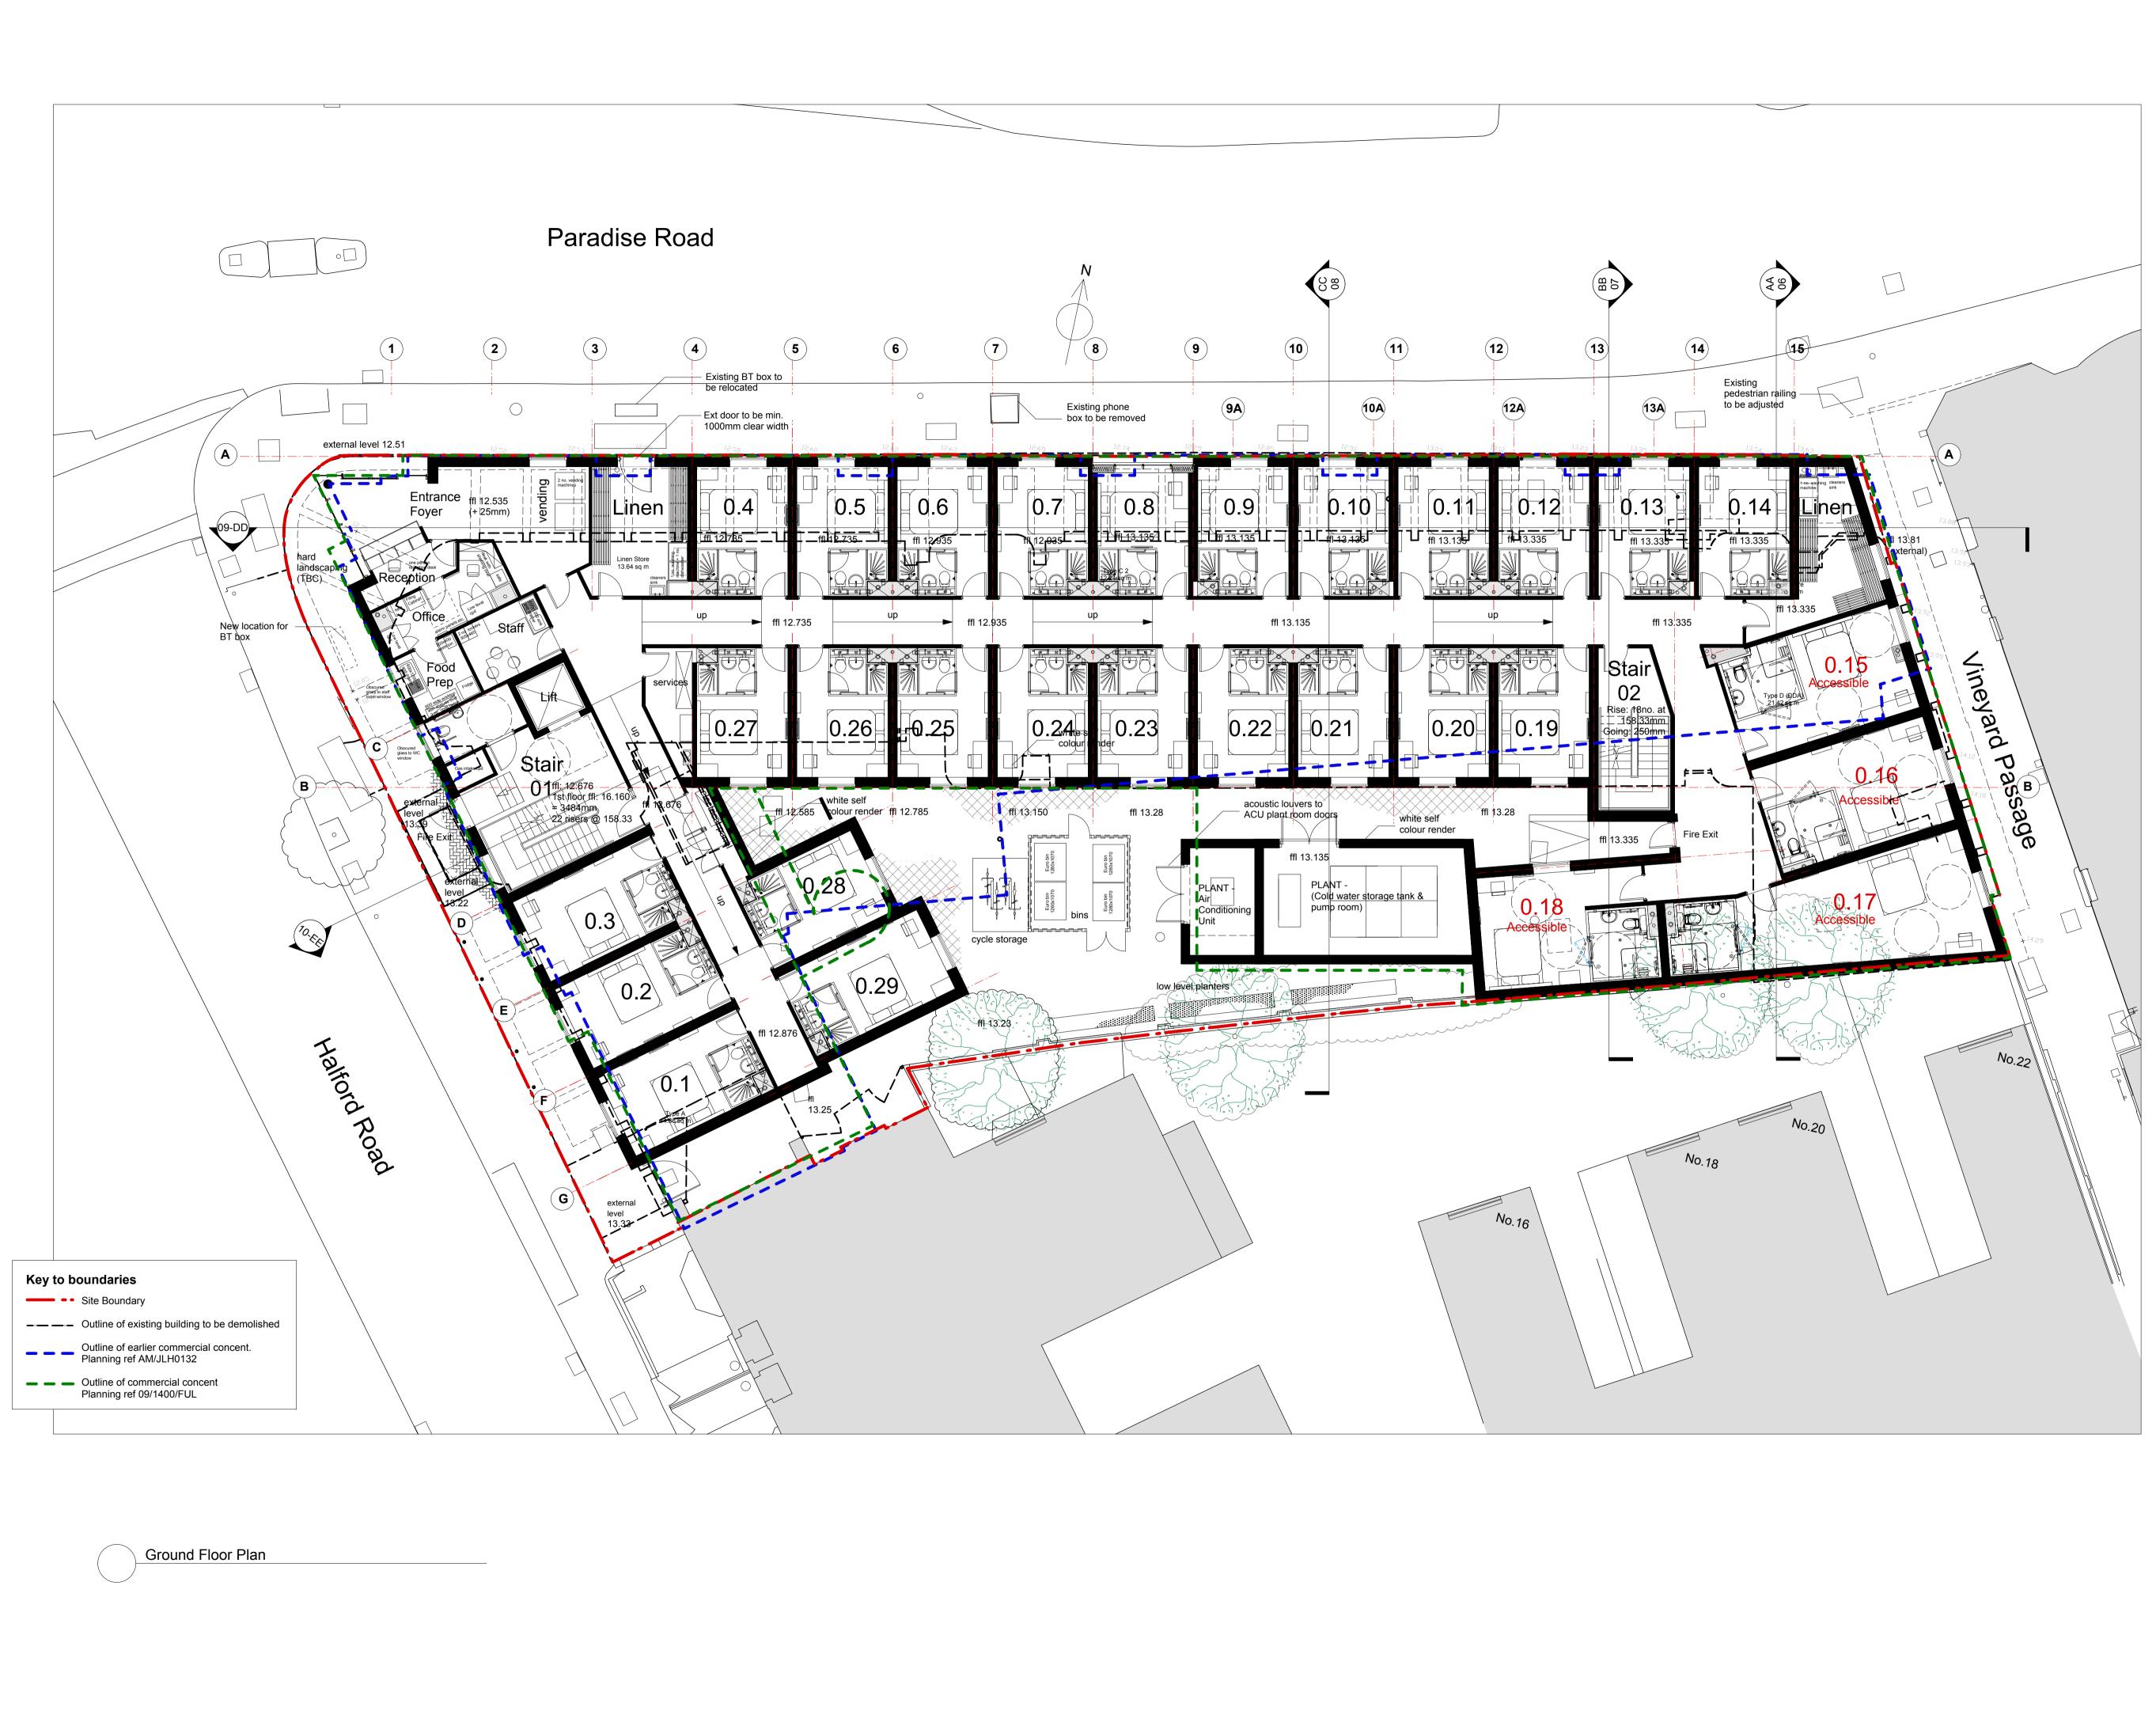

| Client:             |             |  |  |  |  |  |  |
|---------------------|-------------|--|--|--|--|--|--|
| Henry Boot Ltd      |             |  |  |  |  |  |  |
|                     |             |  |  |  |  |  |  |
| Drawing title:      |             |  |  |  |  |  |  |
| Proposed New Hotel  |             |  |  |  |  |  |  |
| Ground Floor Plan   |             |  |  |  |  |  |  |
| (internal use only) |             |  |  |  |  |  |  |
| Ref:                | Sheet:      |  |  |  |  |  |  |
| -p03                |             |  |  |  |  |  |  |
| Date:               | Scale:      |  |  |  |  |  |  |
| 19.03.2012          | 1:100 @ A1  |  |  |  |  |  |  |
| Drawn by:           | Checked by: |  |  |  |  |  |  |
| ods                 | pbp         |  |  |  |  |  |  |
| Drawing no.:        | Revision:   |  |  |  |  |  |  |
| 0779-02-102         | D           |  |  |  |  |  |  |
|                     |             |  |  |  |  |  |  |