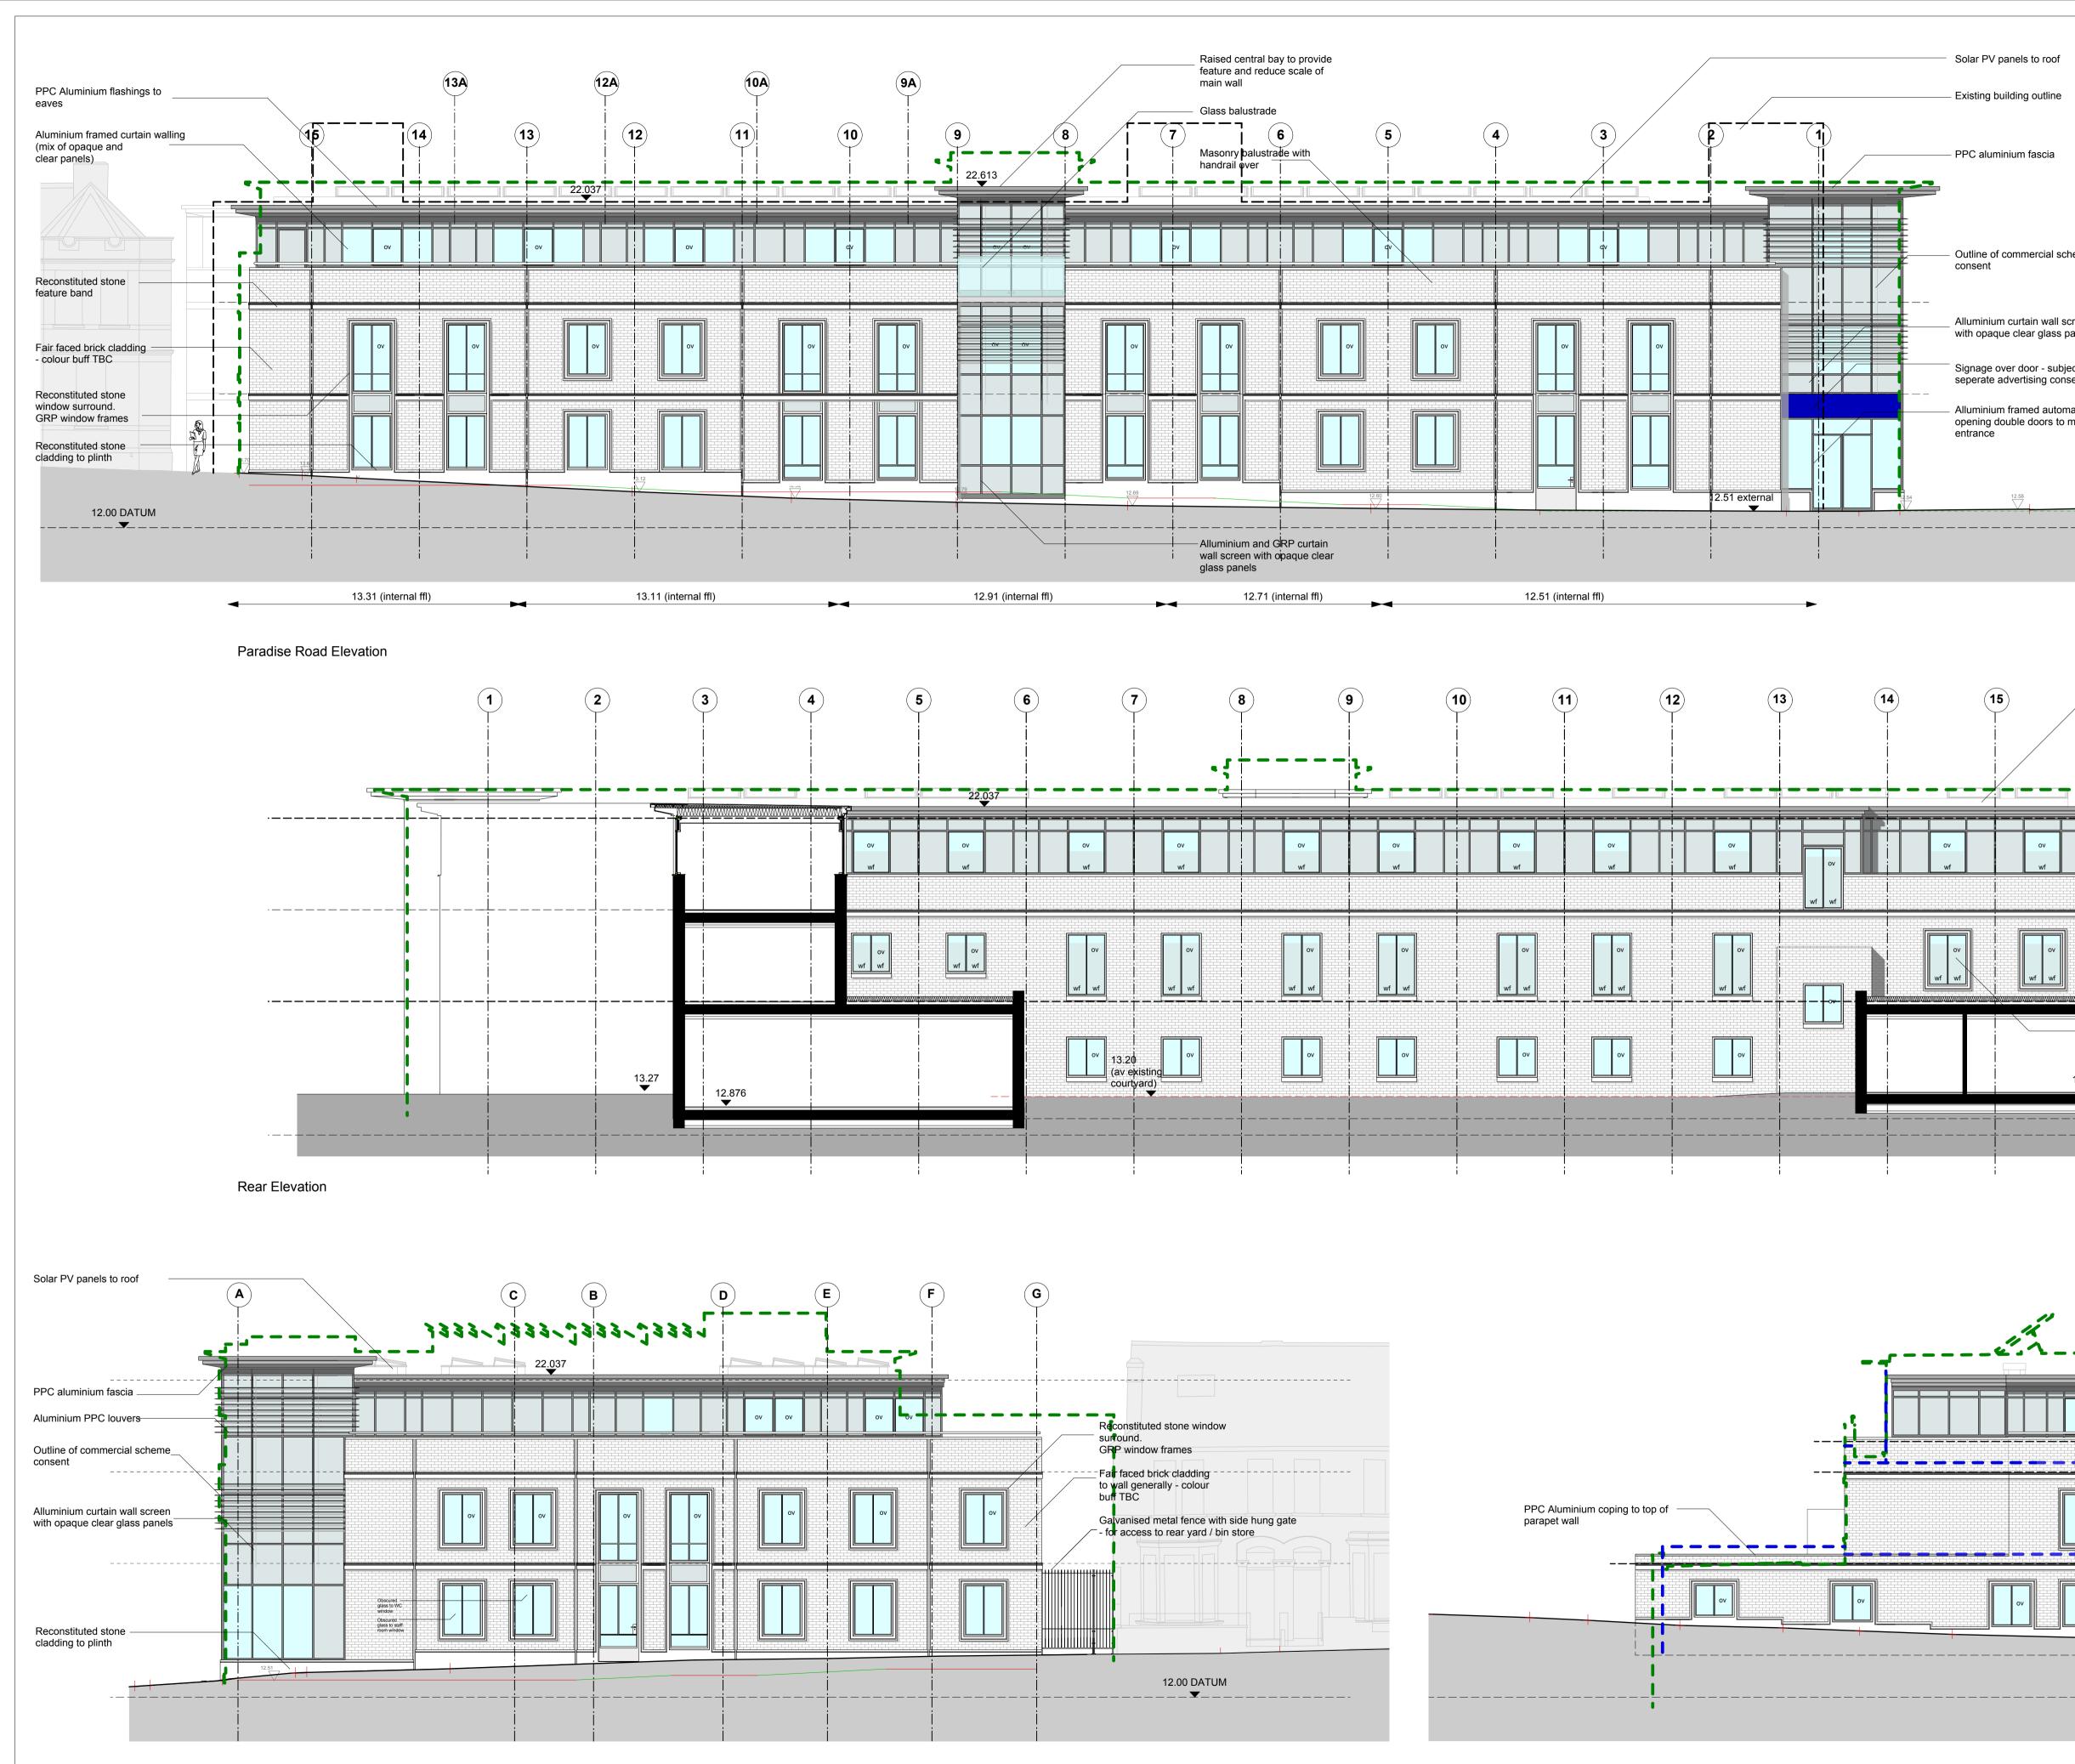

Halford Road Elevation

Vineyard Passage Elevation

|                                      |                                                                                                                                                                       | Notes:<br>Do not scale dimensions from this drawing.<br>Dimensions marked with an asterisk thus * are open site<br>dimensions to be confirmed on site.<br>All given dimensions are to be checked on site when<br>setting out and any discrepancy reported immediately.                                                                                                                                                                                                                                                                                                                                                                                                                                                                                                                                                                                     |
|--------------------------------------|-----------------------------------------------------------------------------------------------------------------------------------------------------------------------|------------------------------------------------------------------------------------------------------------------------------------------------------------------------------------------------------------------------------------------------------------------------------------------------------------------------------------------------------------------------------------------------------------------------------------------------------------------------------------------------------------------------------------------------------------------------------------------------------------------------------------------------------------------------------------------------------------------------------------------------------------------------------------------------------------------------------------------------------------|
|                                      |                                                                                                                                                                       |                                                                                                                                                                                                                                                                                                                                                                                                                                                                                                                                                                                                                                                                                                                                                                                                                                                            |
| cheme                                |                                                                                                                                                                       |                                                                                                                                                                                                                                                                                                                                                                                                                                                                                                                                                                                                                                                                                                                                                                                                                                                            |
| screen<br>panels<br>ject to<br>nsent |                                                                                                                                                                       |                                                                                                                                                                                                                                                                                                                                                                                                                                                                                                                                                                                                                                                                                                                                                                                                                                                            |
| matic<br>o main                      |                                                                                                                                                                       |                                                                                                                                                                                                                                                                                                                                                                                                                                                                                                                                                                                                                                                                                                                                                                                                                                                            |
|                                      |                                                                                                                                                                       |                                                                                                                                                                                                                                                                                                                                                                                                                                                                                                                                                                                                                                                                                                                                                                                                                                                            |
|                                      | Solar PV panels to roof                                                                                                                                               |                                                                                                                                                                                                                                                                                                                                                                                                                                                                                                                                                                                                                                                                                                                                                                                                                                                            |
|                                      | PPC Aluminium flashings to<br>eaves<br>GRP framed windows within aluminium framed<br>curtain walling (mix of opaque and clear                                         |                                                                                                                                                                                                                                                                                                                                                                                                                                                                                                                                                                                                                                                                                                                                                                                                                                                            |
|                                      | panels)<br>Reconstituted stone<br>feature band                                                                                                                        |                                                                                                                                                                                                                                                                                                                                                                                                                                                                                                                                                                                                                                                                                                                                                                                                                                                            |
|                                      | <ul> <li>Fair faced brick cladding<br/>to wall generally - colour<br/>buff TBC</li> <li>Asphalt finish to all low level roofs</li> <li>Reconstituted stone</li> </ul> |                                                                                                                                                                                                                                                                                                                                                                                                                                                                                                                                                                                                                                                                                                                                                                                                                                                            |
|                                      | window surround.<br>GRP window frames<br>wf = Lumisty control view window film<br>(1800mm from FFL)<br>ov = opening vent                                              | G       14/6/12       Vertical shadow gaps added ods pbp to Halford and Paradise Road elevations       post paradise Road elevations         F       14/6/12       Aluminium cladding note amended Paradise Road plinth revised       ods pbp paradise Road plinth revised         E       11/6/12       Halford Road plinth revised       ods pbp paradise Road plinth revised         D       7/6/12       Revised in line Planners comments       ods pbp paradise Road plinth revised         D       7/6/12       Revised in line Planners comments       ods pbp paradise Road plinth revised         C       9/5/12       Louvres revised       ods pbp paradise Road plinth revised         A       18/4/12       Revised in line with TL cods pbp comments       ods pbp paradise Road, Richmond         Rev       Date       Notes       By Chkd |
|                                      | PPC Aluminium flashings to<br>eaves                                                                                                                                   | Client:<br>Henry Boot Ltd                                                                                                                                                                                                                                                                                                                                                                                                                                                                                                                                                                                                                                                                                                                                                                                                                                  |
|                                      | - GRP framed windows within aluminium framed<br>curtain walling (mix of opaque and clear<br>panels)<br><br>- Fair faced brick cladding                                | Drawing title:<br>Proposed Elevations                                                                                                                                                                                                                                                                                                                                                                                                                                                                                                                                                                                                                                                                                                                                                                                                                      |
|                                      | to wall generally - colour<br>Touff TBC<br>Reconstituted stone                                                                                                        | (internal use only)<br>Ref: Sheet:<br>-p03<br>Date: Scale:                                                                                                                                                                                                                                                                                                                                                                                                                                                                                                                                                                                                                                                                                                                                                                                                 |
|                                      | feature band                                                                                                                                                          | 19/03/2012       1:100 @ A1                                                                                                                                                                                                                                                                                                                                                                                                                                                                                                                                                                                                                                                                                                                                                                                                                                |
|                                      |                                                                                                                                                                       | Drawing no.: Revision:<br>0779-02-111 G<br>                                                                                                                                                                                                                                                                                                                                                                                                                                                                                                                                                                                                                                                                                                                                                                                                                |
|                                      |                                                                                                                                                                       | The Boathouse, Embankment<br>Putney, London, SW15 1LB<br>t +44(0)20 8785 9983<br>f +44(0)20 8780 1507<br>e info@bprarchitects.com<br>www.bprarchitects.com                                                                                                                                                                                                                                                                                                                                                                                                                                                                                                                                                                                                                                                                                                 |