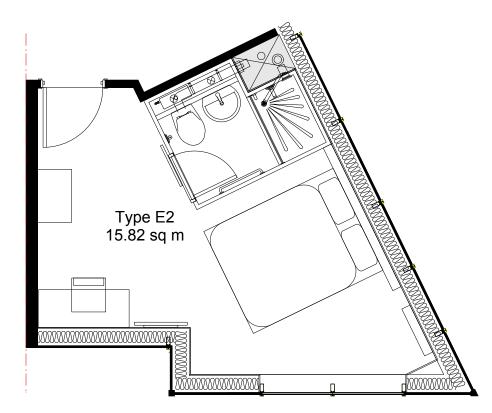

Type E2 -Wide Small Bedroom

Type E -Wide Small Bedroom

Type F -Long Bedroom

Notes:

Do not scale dimensions from this drawing.
Dimensions marked with an asterisk thus \* are open site dimensions to be confirmed on site.