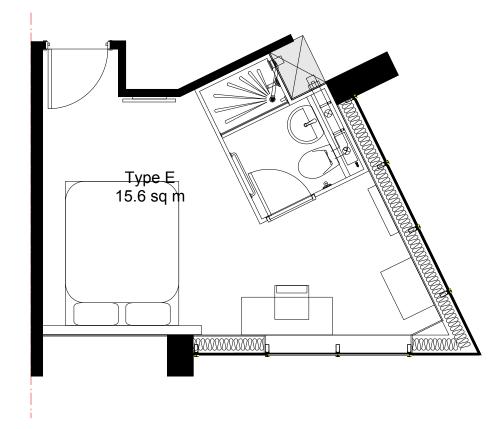

Type E2 -Wide Small Bedroom

Type E -Wide Small Bedroom

Type F -Long Bedroom

Notes:

Do not scale dimensions from this drawing.
Dimensions marked with an asterisk thus \* are open site dimensions to be confirmed on site.