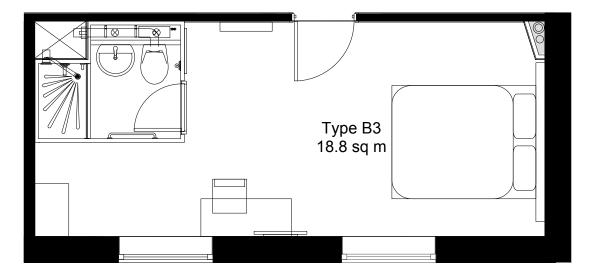

Type E2 -Wide Small Bedroom

Type E -Wide Small Bedroom

Type F -Long Bedroom

Notes:

Do not scale dimensions from this drawing.
Dimensions marked with an asterisk thus \* are open site dimensions to be confirmed on site.