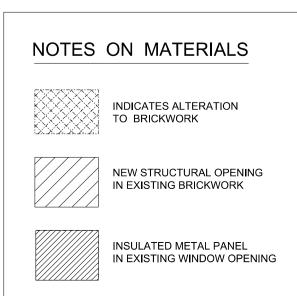

NORTH ELEVATION - Buildings 1 and 3





SOUTH COURTYARD ELEVATION - Building 3

This drawing is to be read in conjunction with all relevant architects' and engineers' drawings and specifications. All dimensions to be checked on site; any discrepancies are to be reported to the architect.

Acanthus LW Architects is the trading name of Acanthus Lawrence & Wrightson Ltd, registered in England and Wales. Company no. 5232004.

© Acanthus LW Architects.



C Building 3- 1st & 2nd floor windows north elevation revised, Building 1 window 1WG.10 removed,

B TENDER ISSUE

A Courtyard elevation added

Rev Revision Drawn Checked Date

RC CR 13.07.12

ST CR 02.03.12 RC CR 06.02.12

Drawing issued for TENDER

## ACANTHUS LW A R C H I T E C T S

Voysey House, Barley Mow Passage, London W4 4PN t: 020 8994 2288 f: 020 8747 9001 www.acanthuslw.