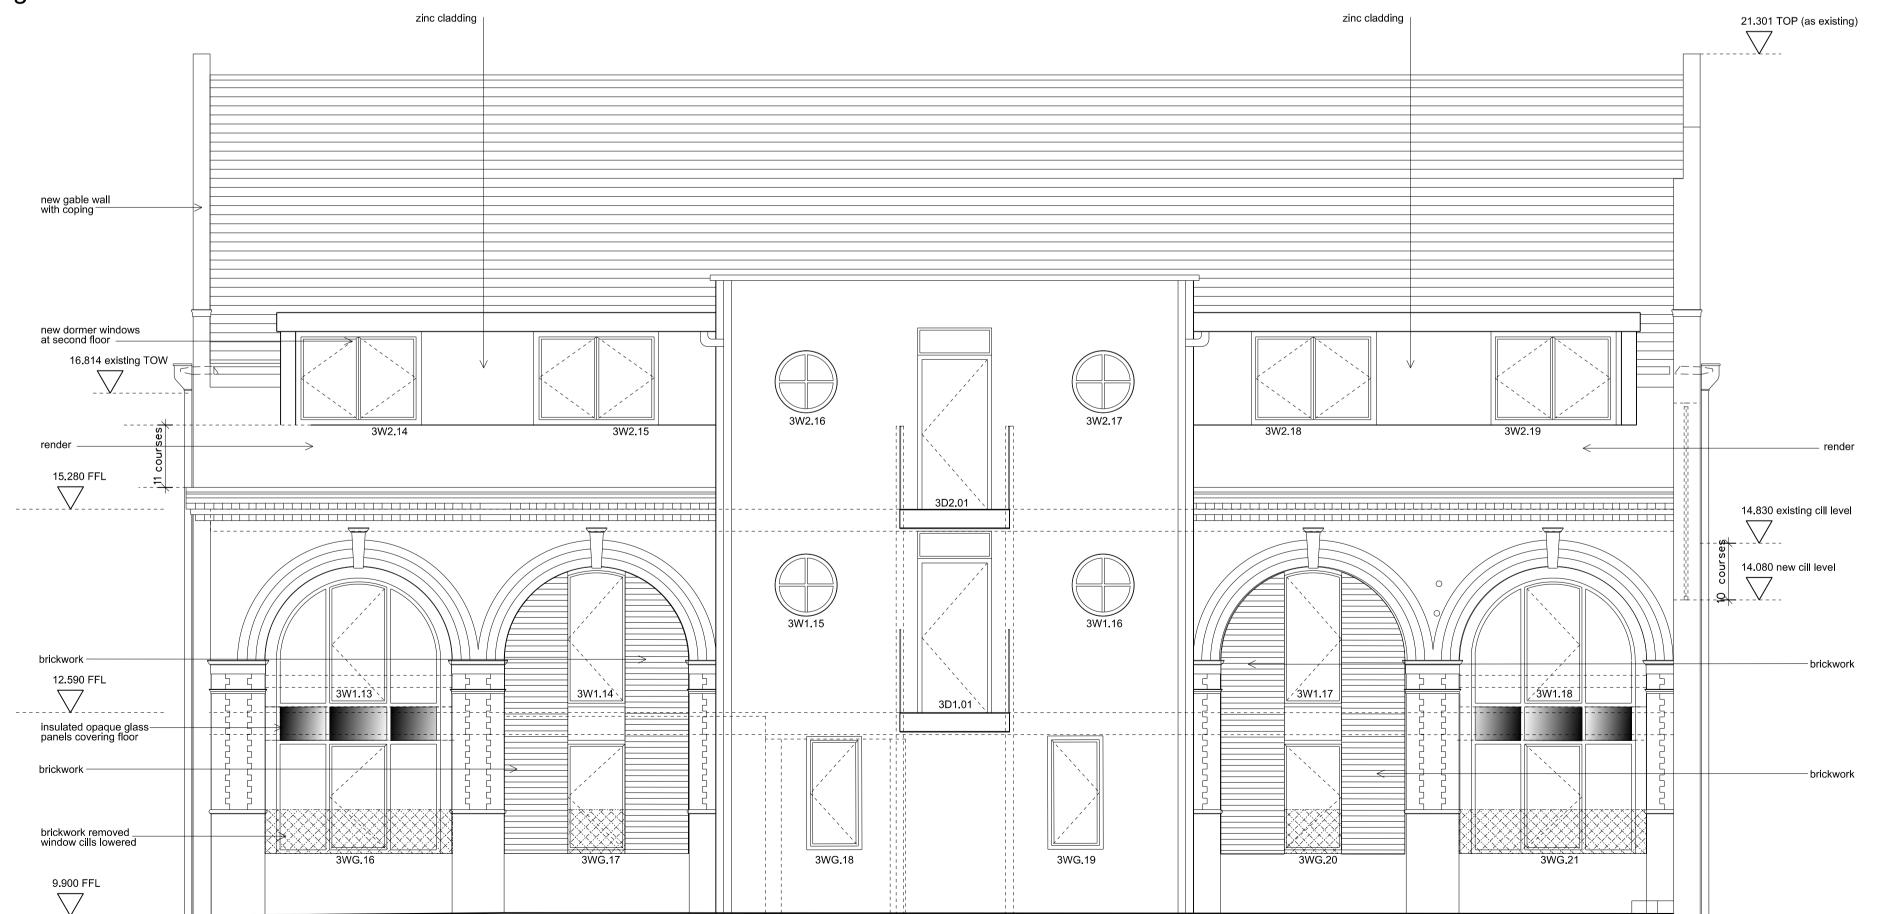

NORTH ELEVATION - Buildings 1 and 3

SOUTH COURTYARD ELEVATION - Building 3

This drawing is to be read in conjunction with all relevant architects' and engineers' drawings and specifications. All dimensions to be checked on site; any discrepancies are to be reported to the architect.

Acanthus LW Architects is the trading name of Acanthus Lawrence & Wrightson Ltd, registered in England and Wales. Company no. 5232004.

© Acanthus LW Architects.

C Building 3- 1st & 2nd floor windows north elevation revised, Building 1 window 1WG.10 removed,

HAMILTON LOFTS LIMITED

Project

37 HAMILTON ROAD

Drawing Title

BUILDINGS 1 & 3 NORTH ELEVATION & COURTYARD SOUTH ELEVATION

| 0       | 1               | 2           | 3 | 4m       |
|---------|-----------------|-------------|---|----------|
| Scale   | 1: 50@ <i>A</i> | <b>\1</b>   |   |          |
| Drawn   |                 | Checked     |   | Date     |
| RC      |                 | CR          |   | JAN 2012 |
| Job No. |                 | Drawing No. |   | Rev.     |
| 3903    | 3               | 1300        |   | С        |
|         |                 |             |   |          |