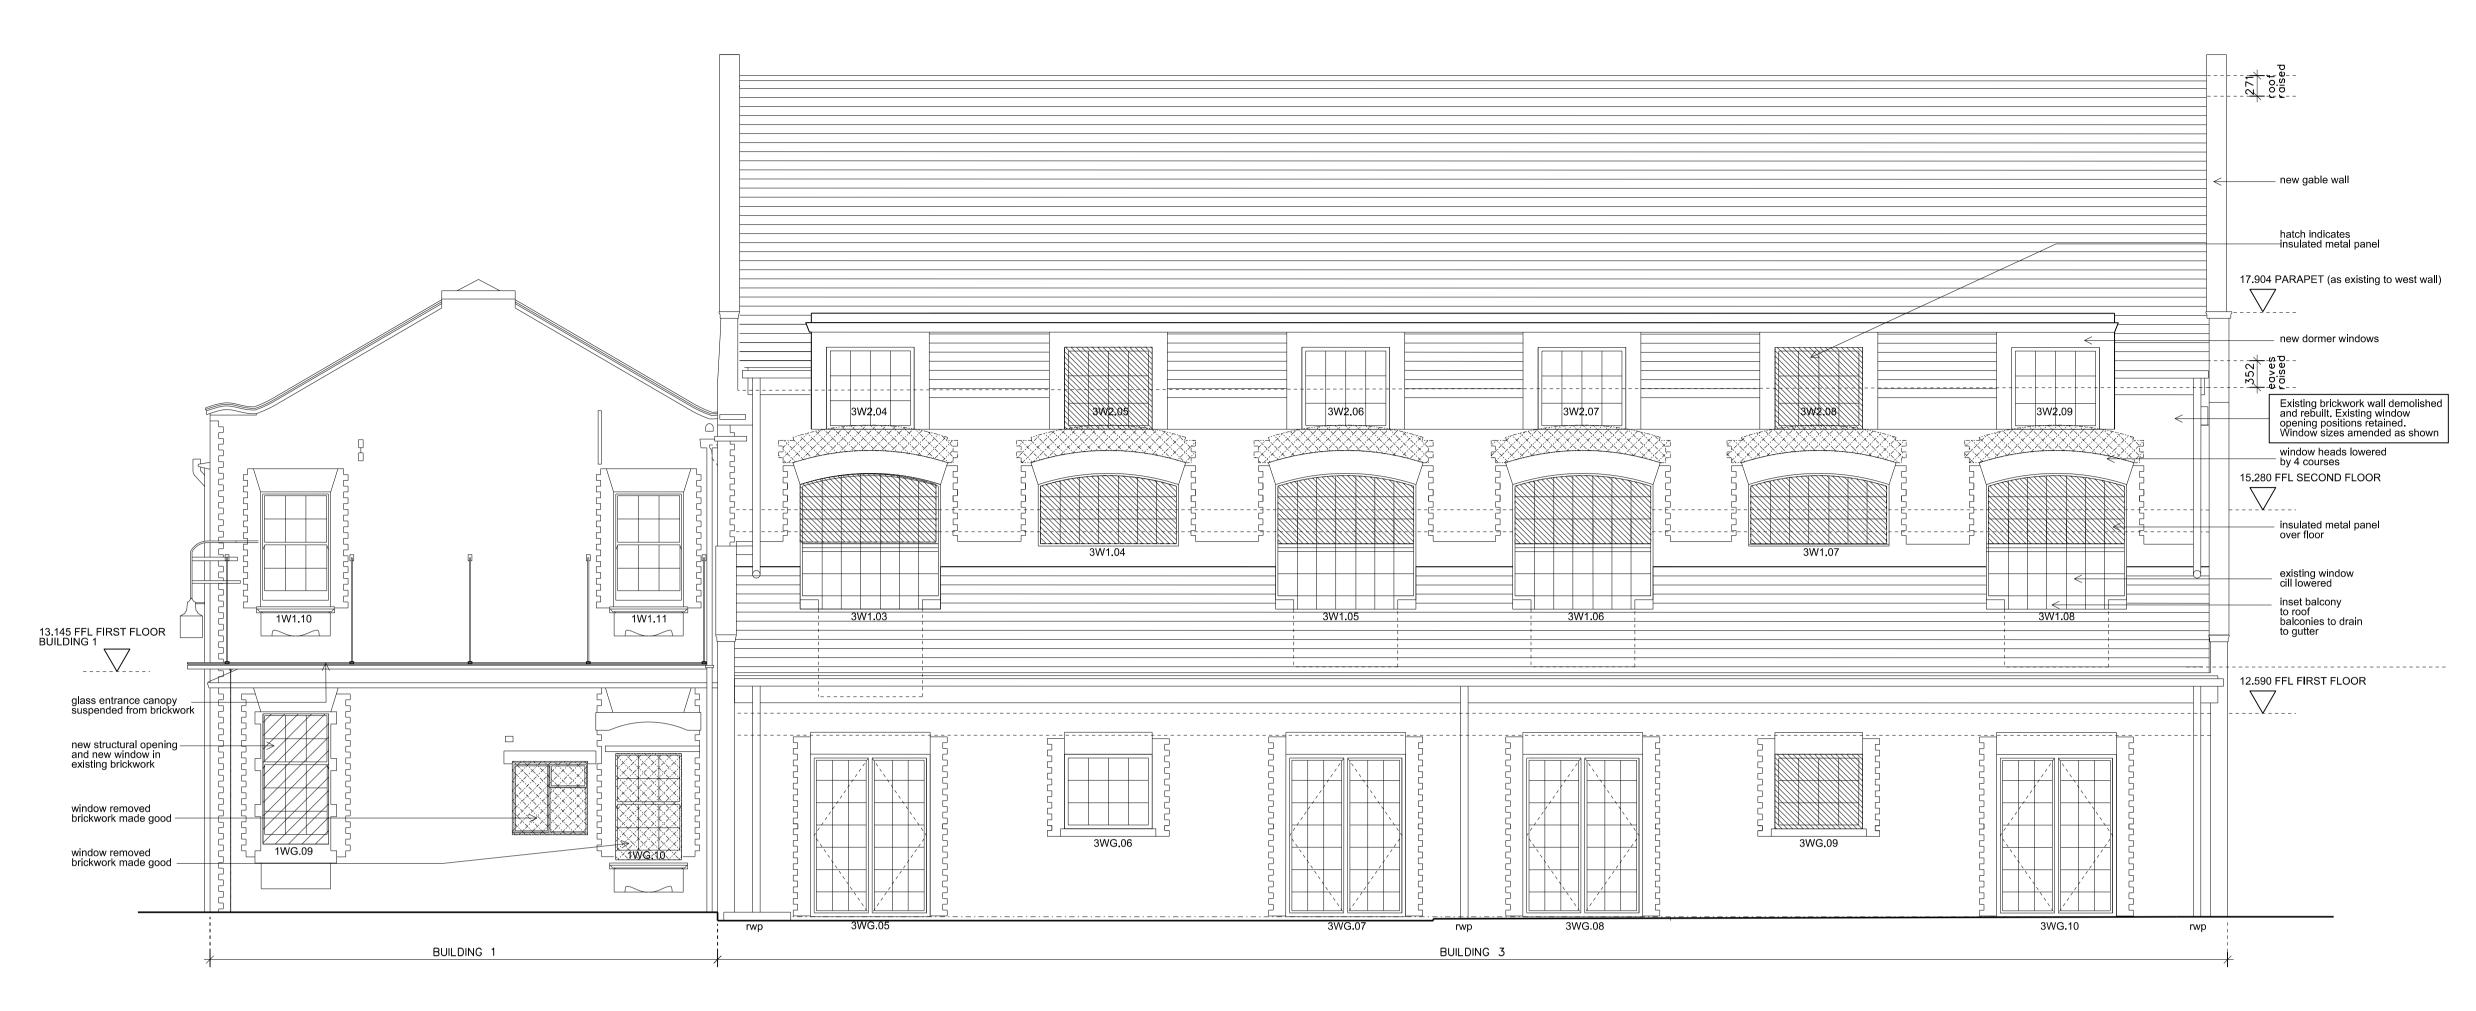

NORTH ELEVATION - Buildings 1 and 3

SOUTH COURTYARD ELEVATION - Building 3

This drawing is to be read in conjunction with all relevant architects' and engineers' drawings and specifications. All dimensions to be checked on site; any discrepancies are to be reported to the architect.

Acanthus LW Architects is the trading name of Acanthus Lawrence & Wrightson Ltd, registered in England and Wales. Company no. 5232004.

© Acanthus LW Architects.

C Building 3- 1st & 2nd floor windows north elevation revised, Building 1 window 1WG.10 removed,

HAMILTON LOFTS LIMITED

Project

37 HAMILTON ROAD

Drawing Title

BUILDINGS 1 & 3 NORTH ELEVATION & COURTYARD SOUTH ELEVATION

| 0       | 1               | 2           | 3 | 4m       |
|---------|-----------------|-------------|---|----------|
| Scale   | 1: 50@ <i>A</i> | <b>\1</b>   |   |          |
| Drawn   |                 | Checked     |   | Date     |
| RC      |                 | CR          |   | JAN 2012 |
| Job No. |                 | Drawing No. |   | Rev.     |
| 3903    | 3               | 1300        |   | С        |
|         |                 |             |   |          |