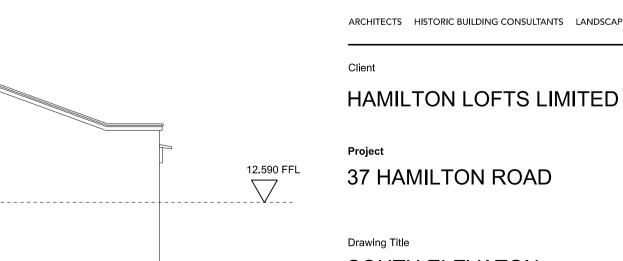

SOUTH ELEVATION - Buildings 1 and 2

EAST ELEVATION - Buildings 1 and 3

## NOTES ON MATERIALS

INDICATES ALTERATION TO BRICKWORK

NEW STRUCTURAL OPENING IN EXISTING BRICKWORK

INSULATED METAL PANEL IN EXISTING WINDOW OPENING

This drawing is to be read in conjunction with all relevant architects' and engineers' drawings and specifications. All dimensions to be checked on site; any discrepancies are to be reported to the architect. Acanthus LW Architects is the trading name of Acanthus Lawrence & Wrightson Ltd, registered in England and Wales. Company no. 5232004. © Acanthus LW Architects.

▲ SIGNIFICANT RISKS

Glass entrance canopy added South elevation building 2, second floor windows raised

| 3                  | TENDER ISSUE         | ST                 | RC | 02.03.12 |  |  |
|--------------------|----------------------|--------------------|----|----------|--|--|
| Ą                  | East elevation added | RC                 | CR | 17.02.12 |  |  |
| Rev                | Revision             | Drawn Checked Date |    |          |  |  |
| Drawing issued for |                      |                    |    |          |  |  |