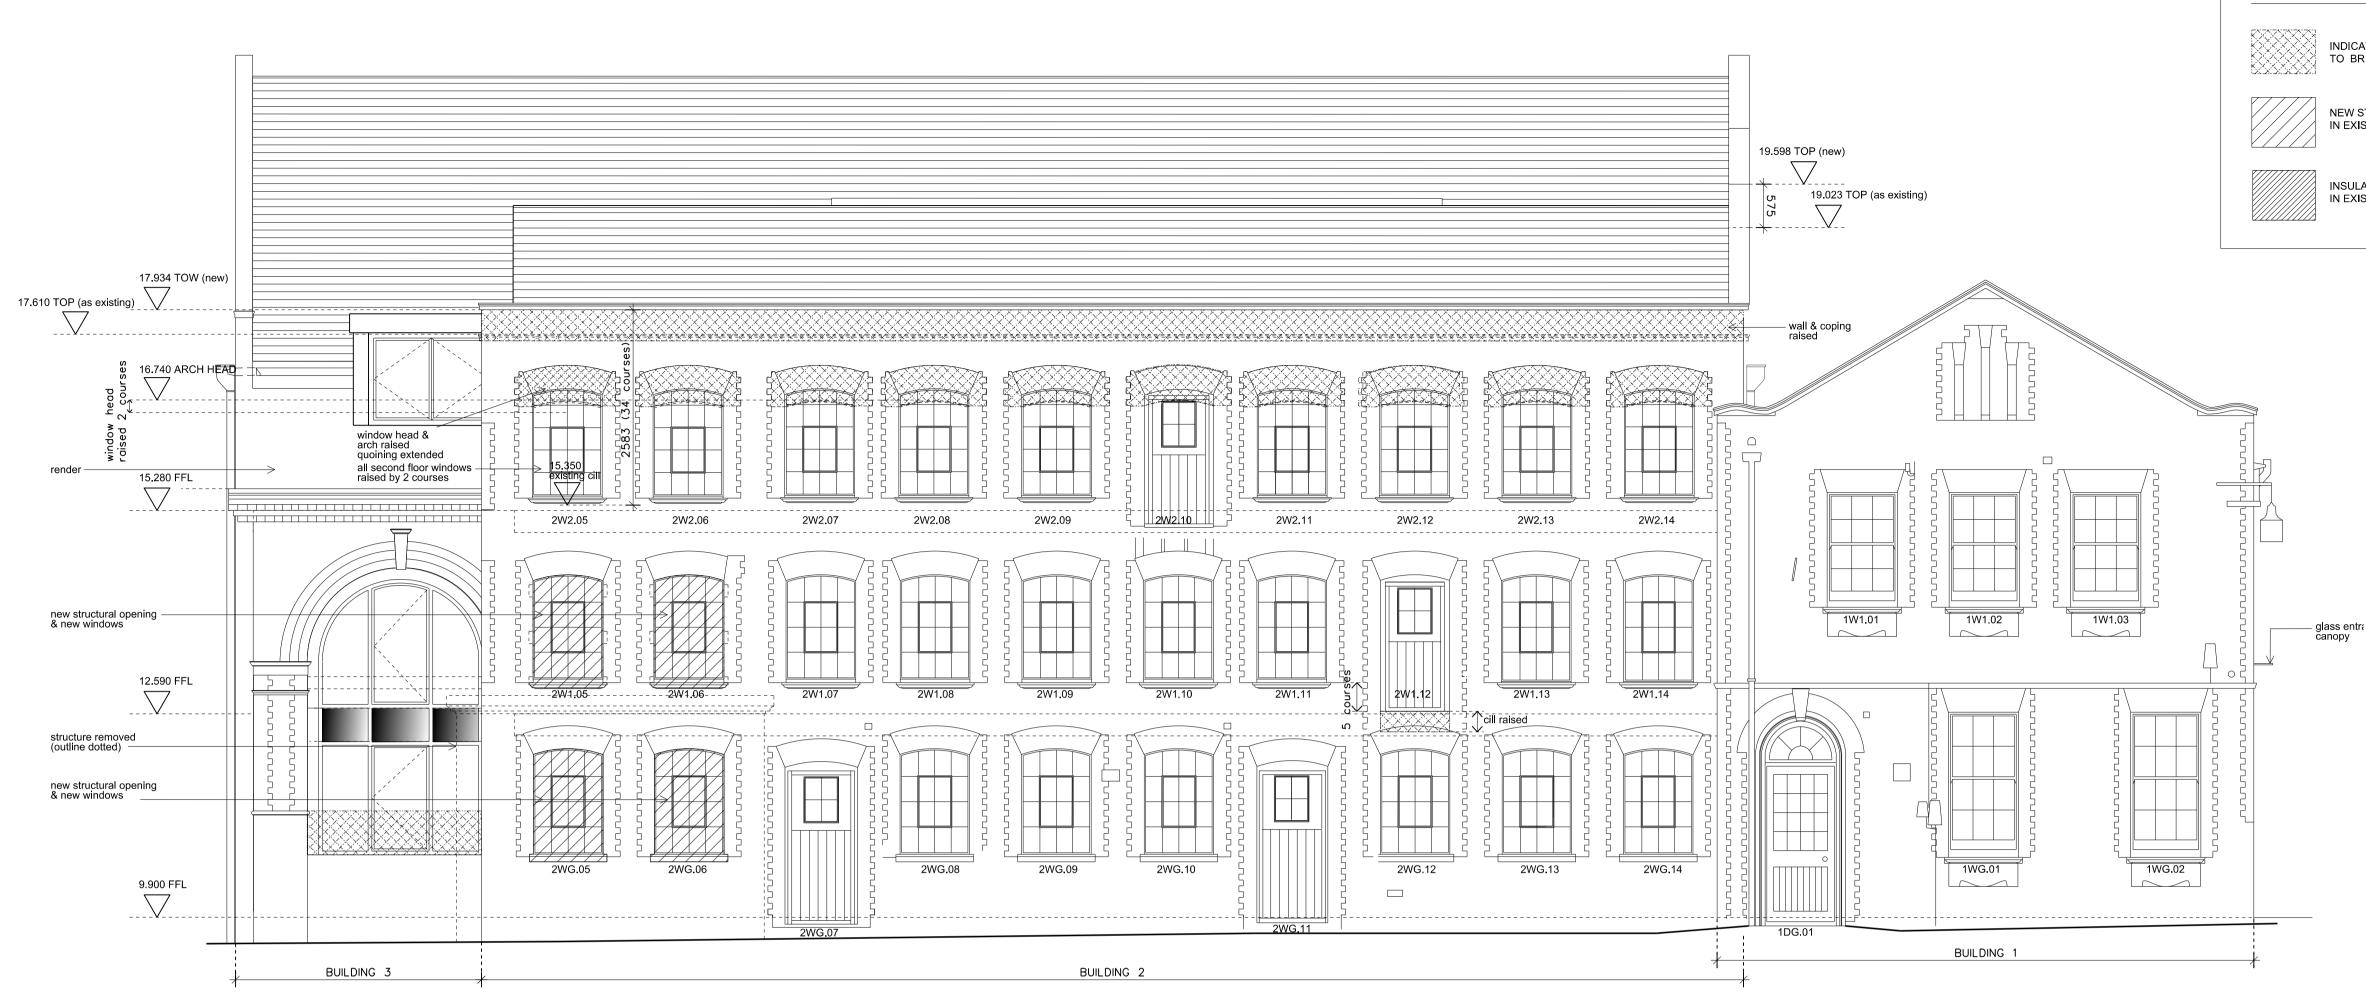

SOUTH ELEVATION - Buildings 1 and 2

EAST ELEVATION - Buildings 1 and 3

## NOTES ON MATERIALS

INDICATES ALTERATION TO BRICKWORK

NEW STRUCTURAL OPENING IN EXISTING BRICKWORK

INSULATED METAL PANEL IN EXISTING WINDOW OPENING

This drawing is to be read in conjunction with all relevant architects' and engineers' drawings and specifications. All dimensions to be checked on site; any discrepancies are to be reported to the architect. Acanthus LW Architects is the trading name of Acanthus Lawrence & Wrightson Ltd, registered in England and Wales. Company no. 5232004. © Acanthus LW Architects.

▲ SIGNIFICANT RISKS

Glass entrance canopy added South elevation building 2, second floor windows raised

| 3                  | TENDER ISSUE         | ST                 | RC | 02.03.12 |  |  |
|--------------------|----------------------|--------------------|----|----------|--|--|
| Ą                  | East elevation added | RC                 | CR | 17.02.12 |  |  |
| Rev                | Revision             | Drawn Checked Date |    |          |  |  |
| Drawing issued for |                      |                    |    |          |  |  |