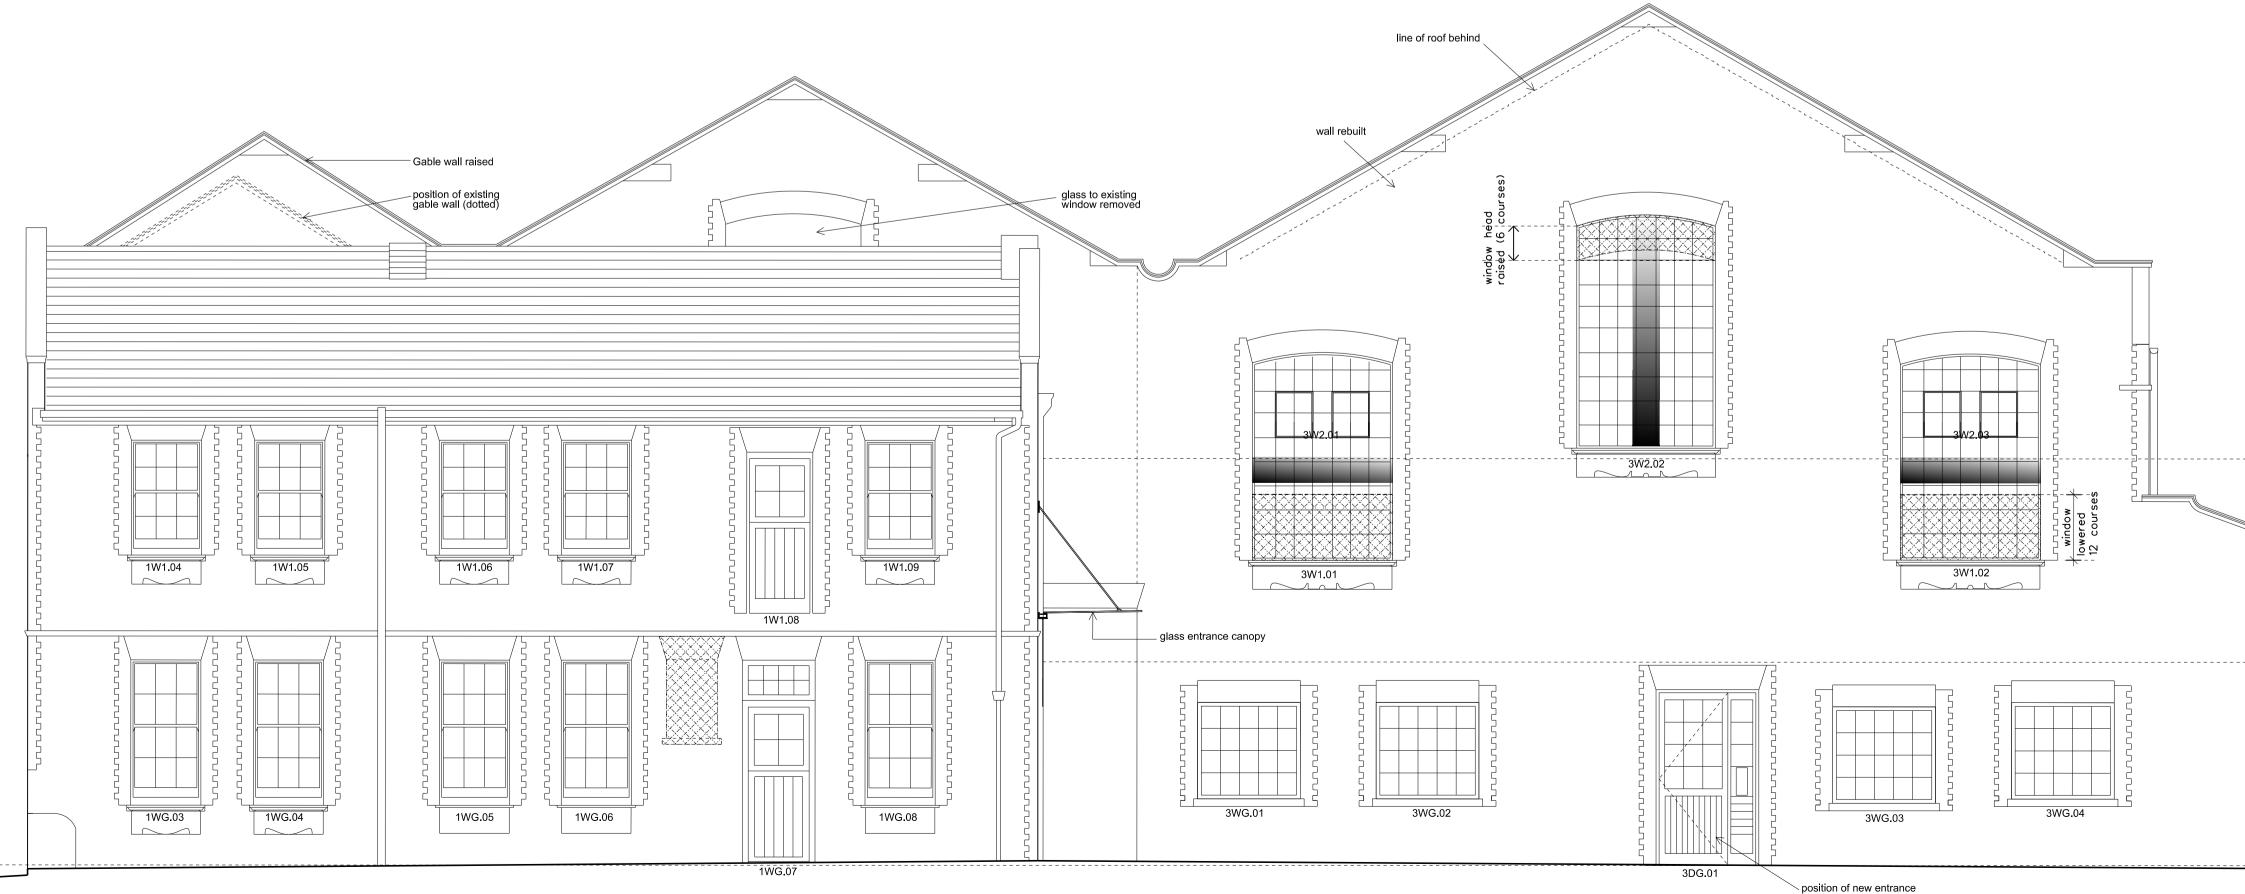

SOUTH ELEVATION - Buildings 1 and 2

EAST ELEVATION - Buildings 1 and 3

▲ SIGNIFICANT RISKS

Glass entrance canopy added South elevation building 2, second floor windows raised

| 3                  | TENDER ISSUE         | ST                 | RC | 02.03.12 |  |  |
|--------------------|----------------------|--------------------|----|----------|--|--|
| Ą                  | East elevation added | RC                 | CR | 17.02.12 |  |  |
| Rev                | Revision             | Drawn Checked Date |    |          |  |  |
| Drawing issued for |                      |                    |    |          |  |  |