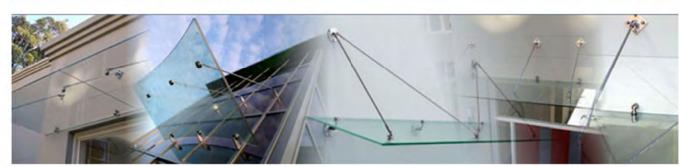

PROPOSED ENTRANCE CANOPY

ELEVATION OF ENTRANCE CANOPY

SECTION THROUGH CANOPY

EXAMPLES OF SUSPENDED CANOPIES

This drawing is to be read in conjunction with all relevant architects' and engineers' drawings and specifications. All dimensions to be checked on site; any discrepancies are to be reported to the architect.