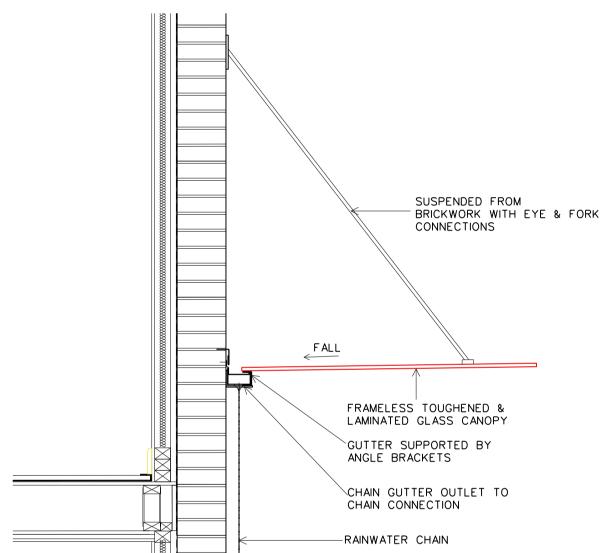

PROPOSED ENTRANCE CANOPY

ELEVATION OF ENTRANCE CANOPY

SECTION THROUGH CANOPY

EXAMPLES OF SUSPENDED CANOPIES

This drawing is to be read in conjunction with all relevant architects' and engineers' drawings and specifications. All dimensions to be checked on site; any discrepancies are to be reported to the architect.