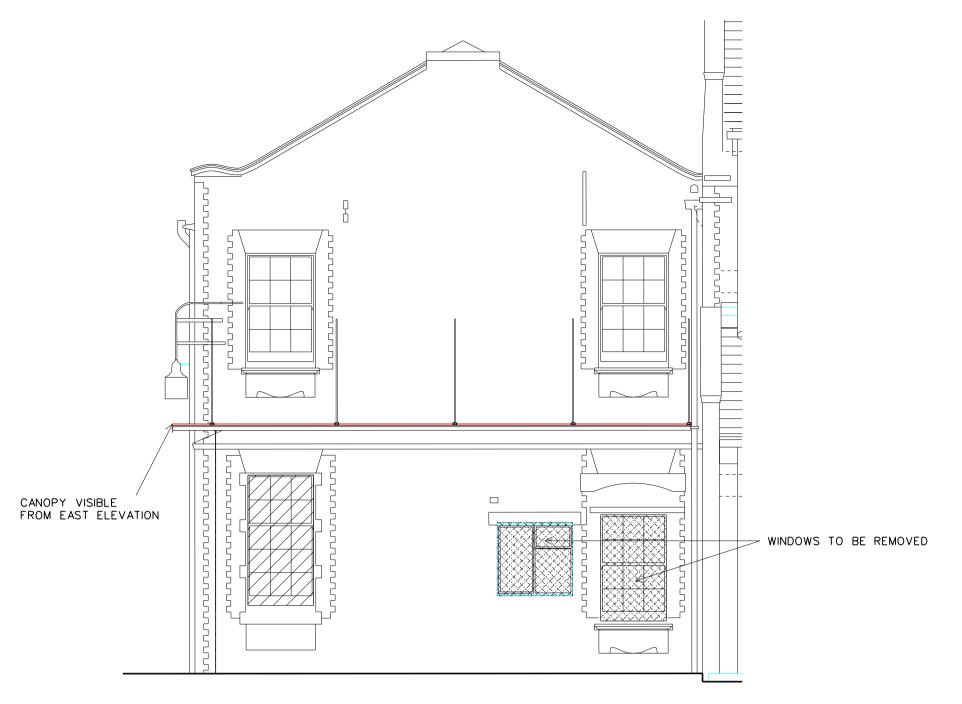

PROPOSED ENTRANCE CANOPY

ELEVATION OF ENTRANCE CANOPY

SECTION THROUGH CANOPY

EXAMPLES OF SUSPENDED CANOPIES

This drawing is to be read in conjunction with all relevant architects' and engineers' drawings and specifications. All dimensions to be checked on site; any discrepancies are to be reported to the architect.