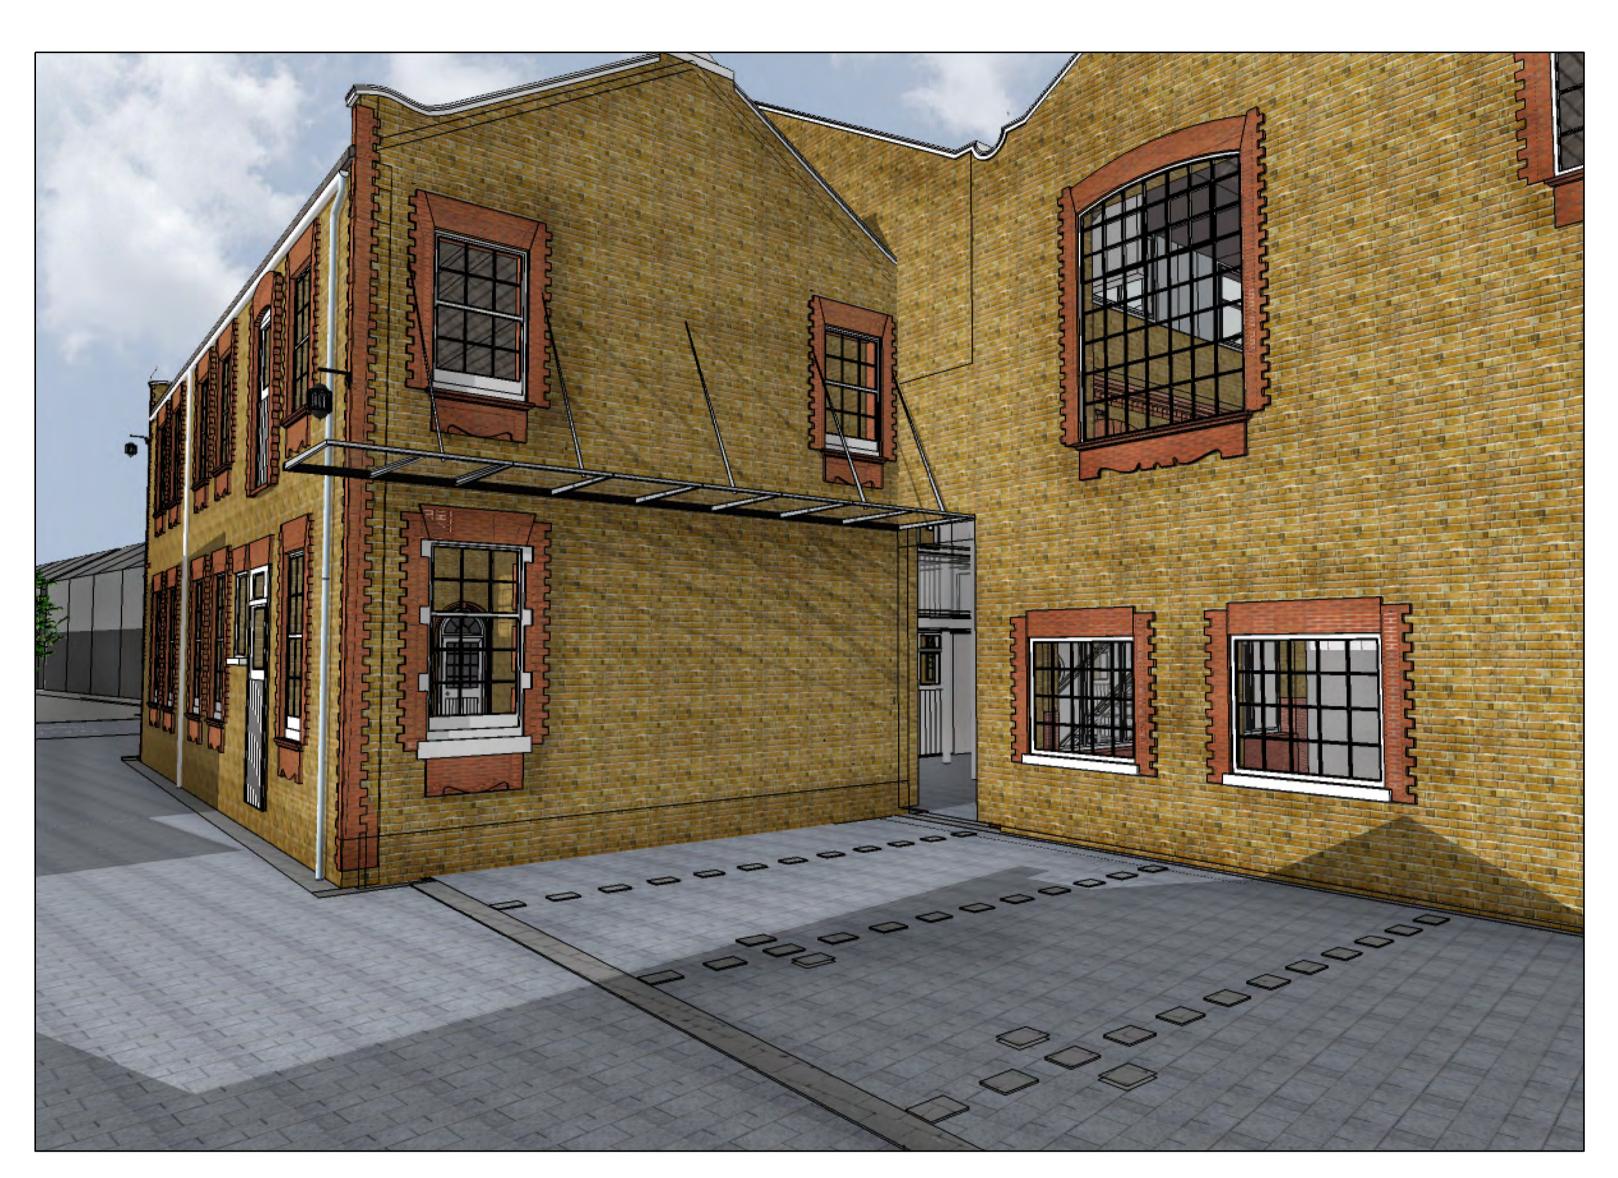

PROPOSED ENTRANCE CANOPY

ELEVATION OF ENTRANCE CANOPY

SECTION THROUGH CANOPY

EXAMPLES OF SUSPENDED CANOPIES

This drawing is to be read in conjunction with all relevant architects' and engineers' drawings and specifications. All dimensions to be checked on site; any discrepancies are to be reported to the architect.