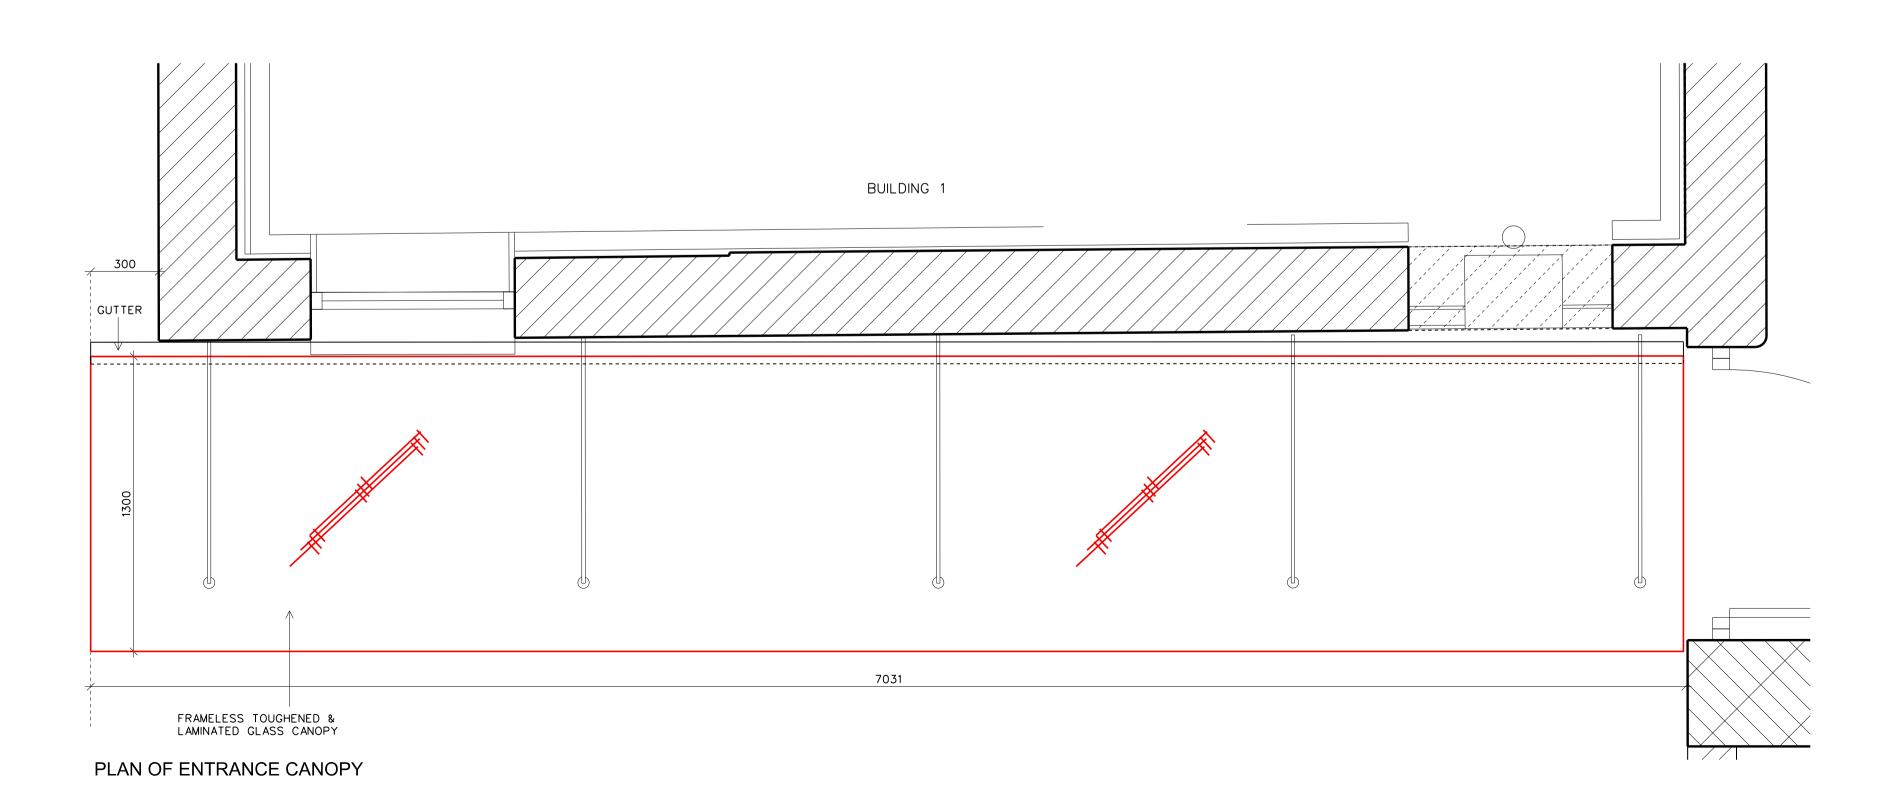

PROPOSED ENTRANCE CANOPY

ELEVATION OF ENTRANCE CANOPY

SECTION THROUGH CANOPY

EXAMPLES OF SUSPENDED CANOPIES

This drawing is to be read in conjunction with all relevant architects' and engineers' drawings and specifications. All dimensions to be checked on site; any discrepancies are to be reported to the architect.