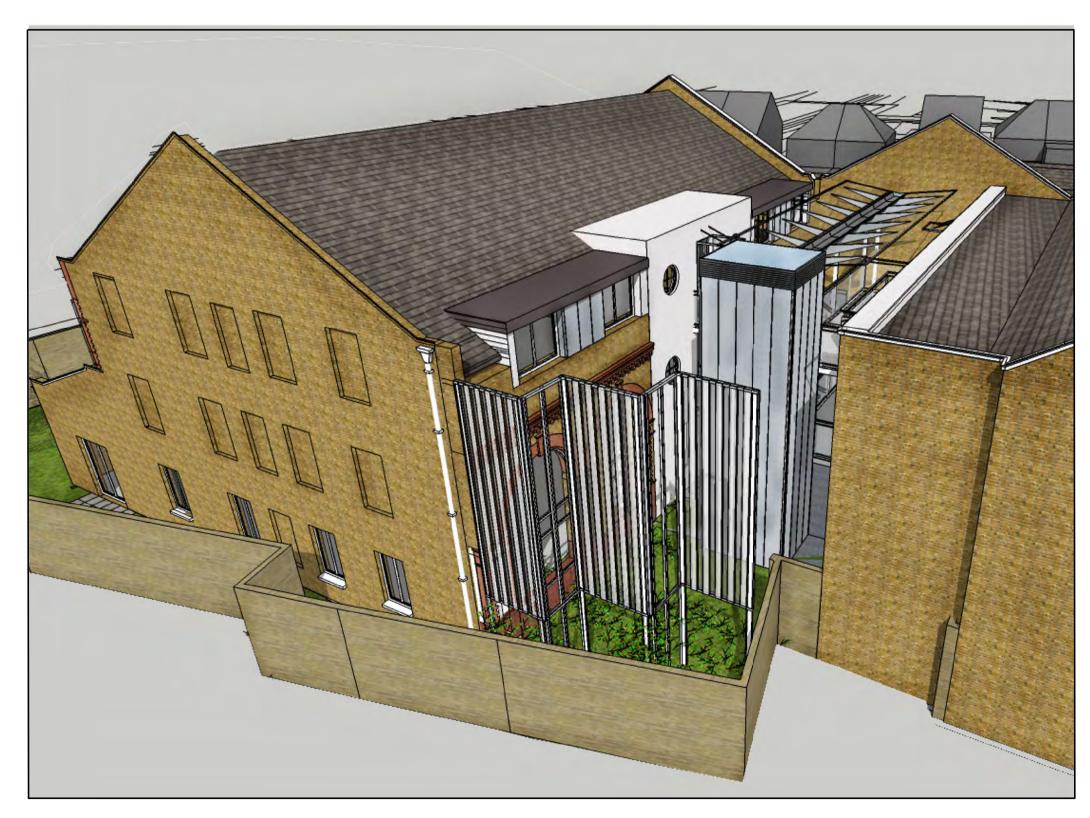

PLAN OF INTERNAL COURTYARD

EXAMPLES OF REGLIT SCREENS

BIRDS EYE VIEW OF REGLIT SCREEN

This drawing is to be read in conjunction with all relevant architects' and engineers' drawings and specifications. All dimensions to be checked on site; any discrepancies are to be reported to the architect.