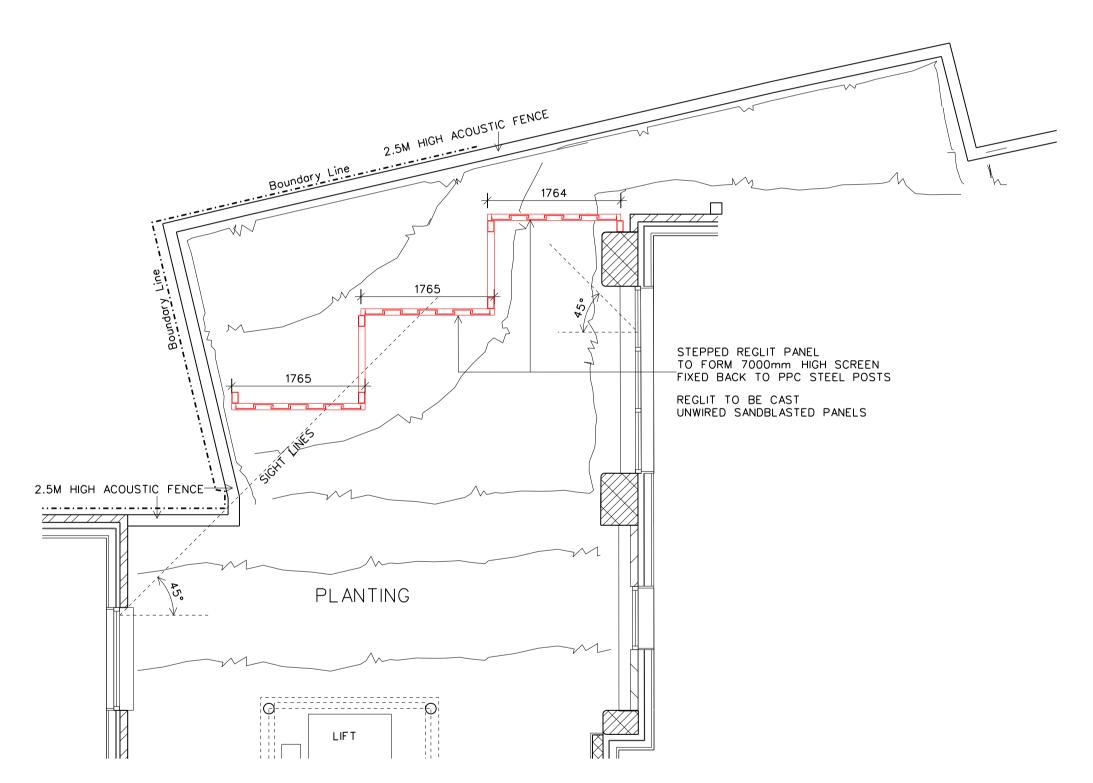

PLAN OF INTERNAL COURTYARD

EXAMPLES OF REGLIT SCREENS

BIRDS EYE VIEW OF REGLIT SCREEN

This drawing is to be read in conjunction with all relevant architects' and engineers' drawings and specifications. All dimensions to be checked on site; any discrepancies are to be reported to the architect.