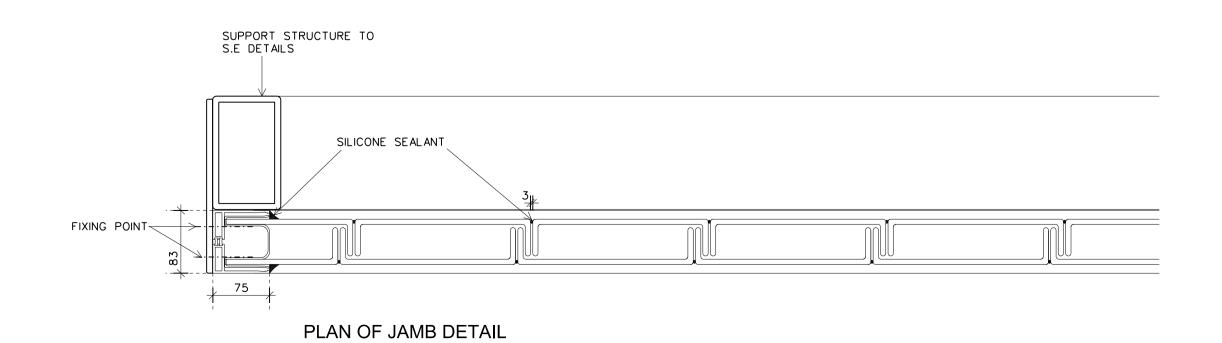

PLAN OF INTERNAL COURTYARD

EXAMPLES OF REGLIT SCREENS

BIRDS EYE VIEW OF REGLIT SCREEN

This drawing is to be read in conjunction with all relevant architects' and engineers' drawings and specifications. All dimensions to be checked on site; any discrepancies are to be reported to the architect.