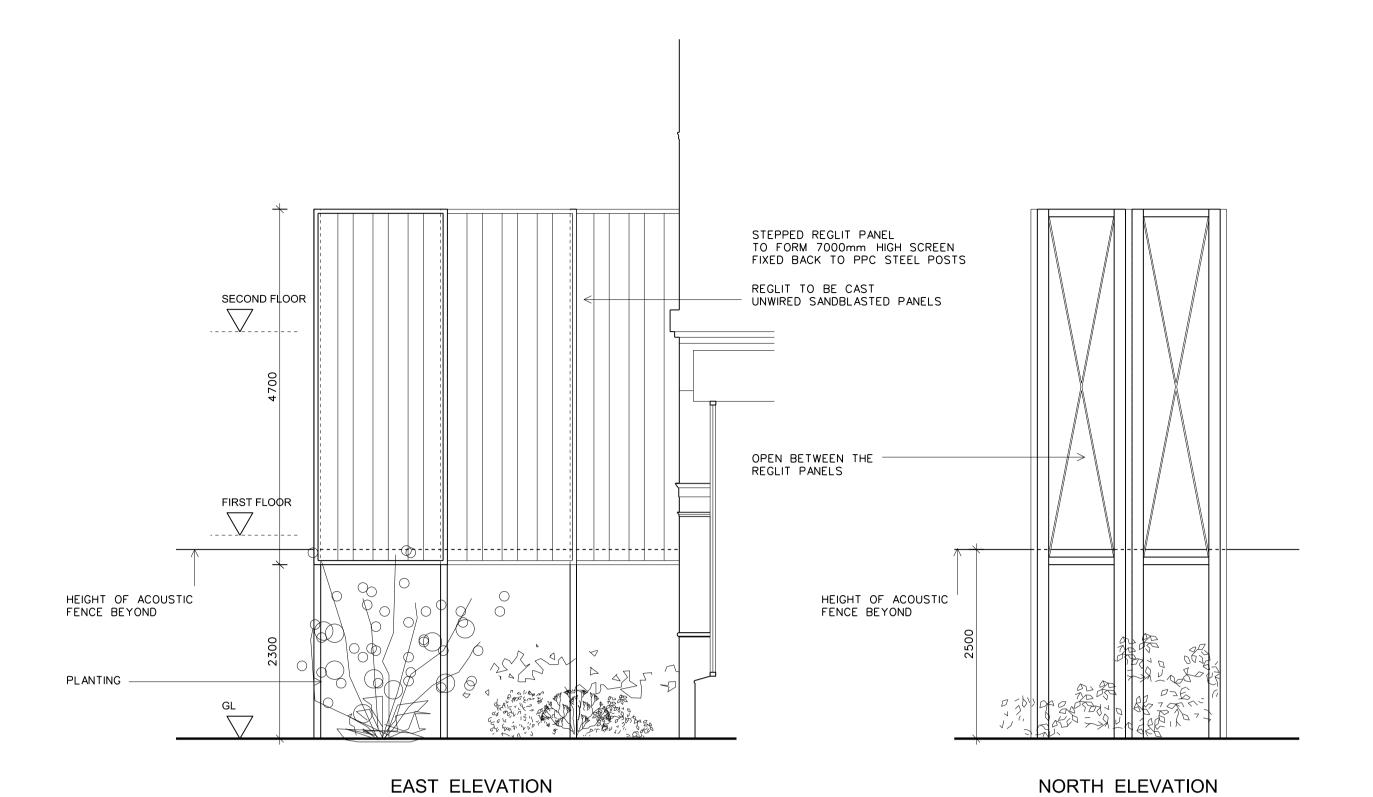

PLAN OF INTERNAL COURTYARD

EXAMPLES OF REGLIT SCREENS

BIRDS EYE VIEW OF REGLIT SCREEN

This drawing is to be read in conjunction with all relevant architects' and engineers' drawings and specifications. All dimensions to be checked on site; any discrepancies are to be reported to the architect.