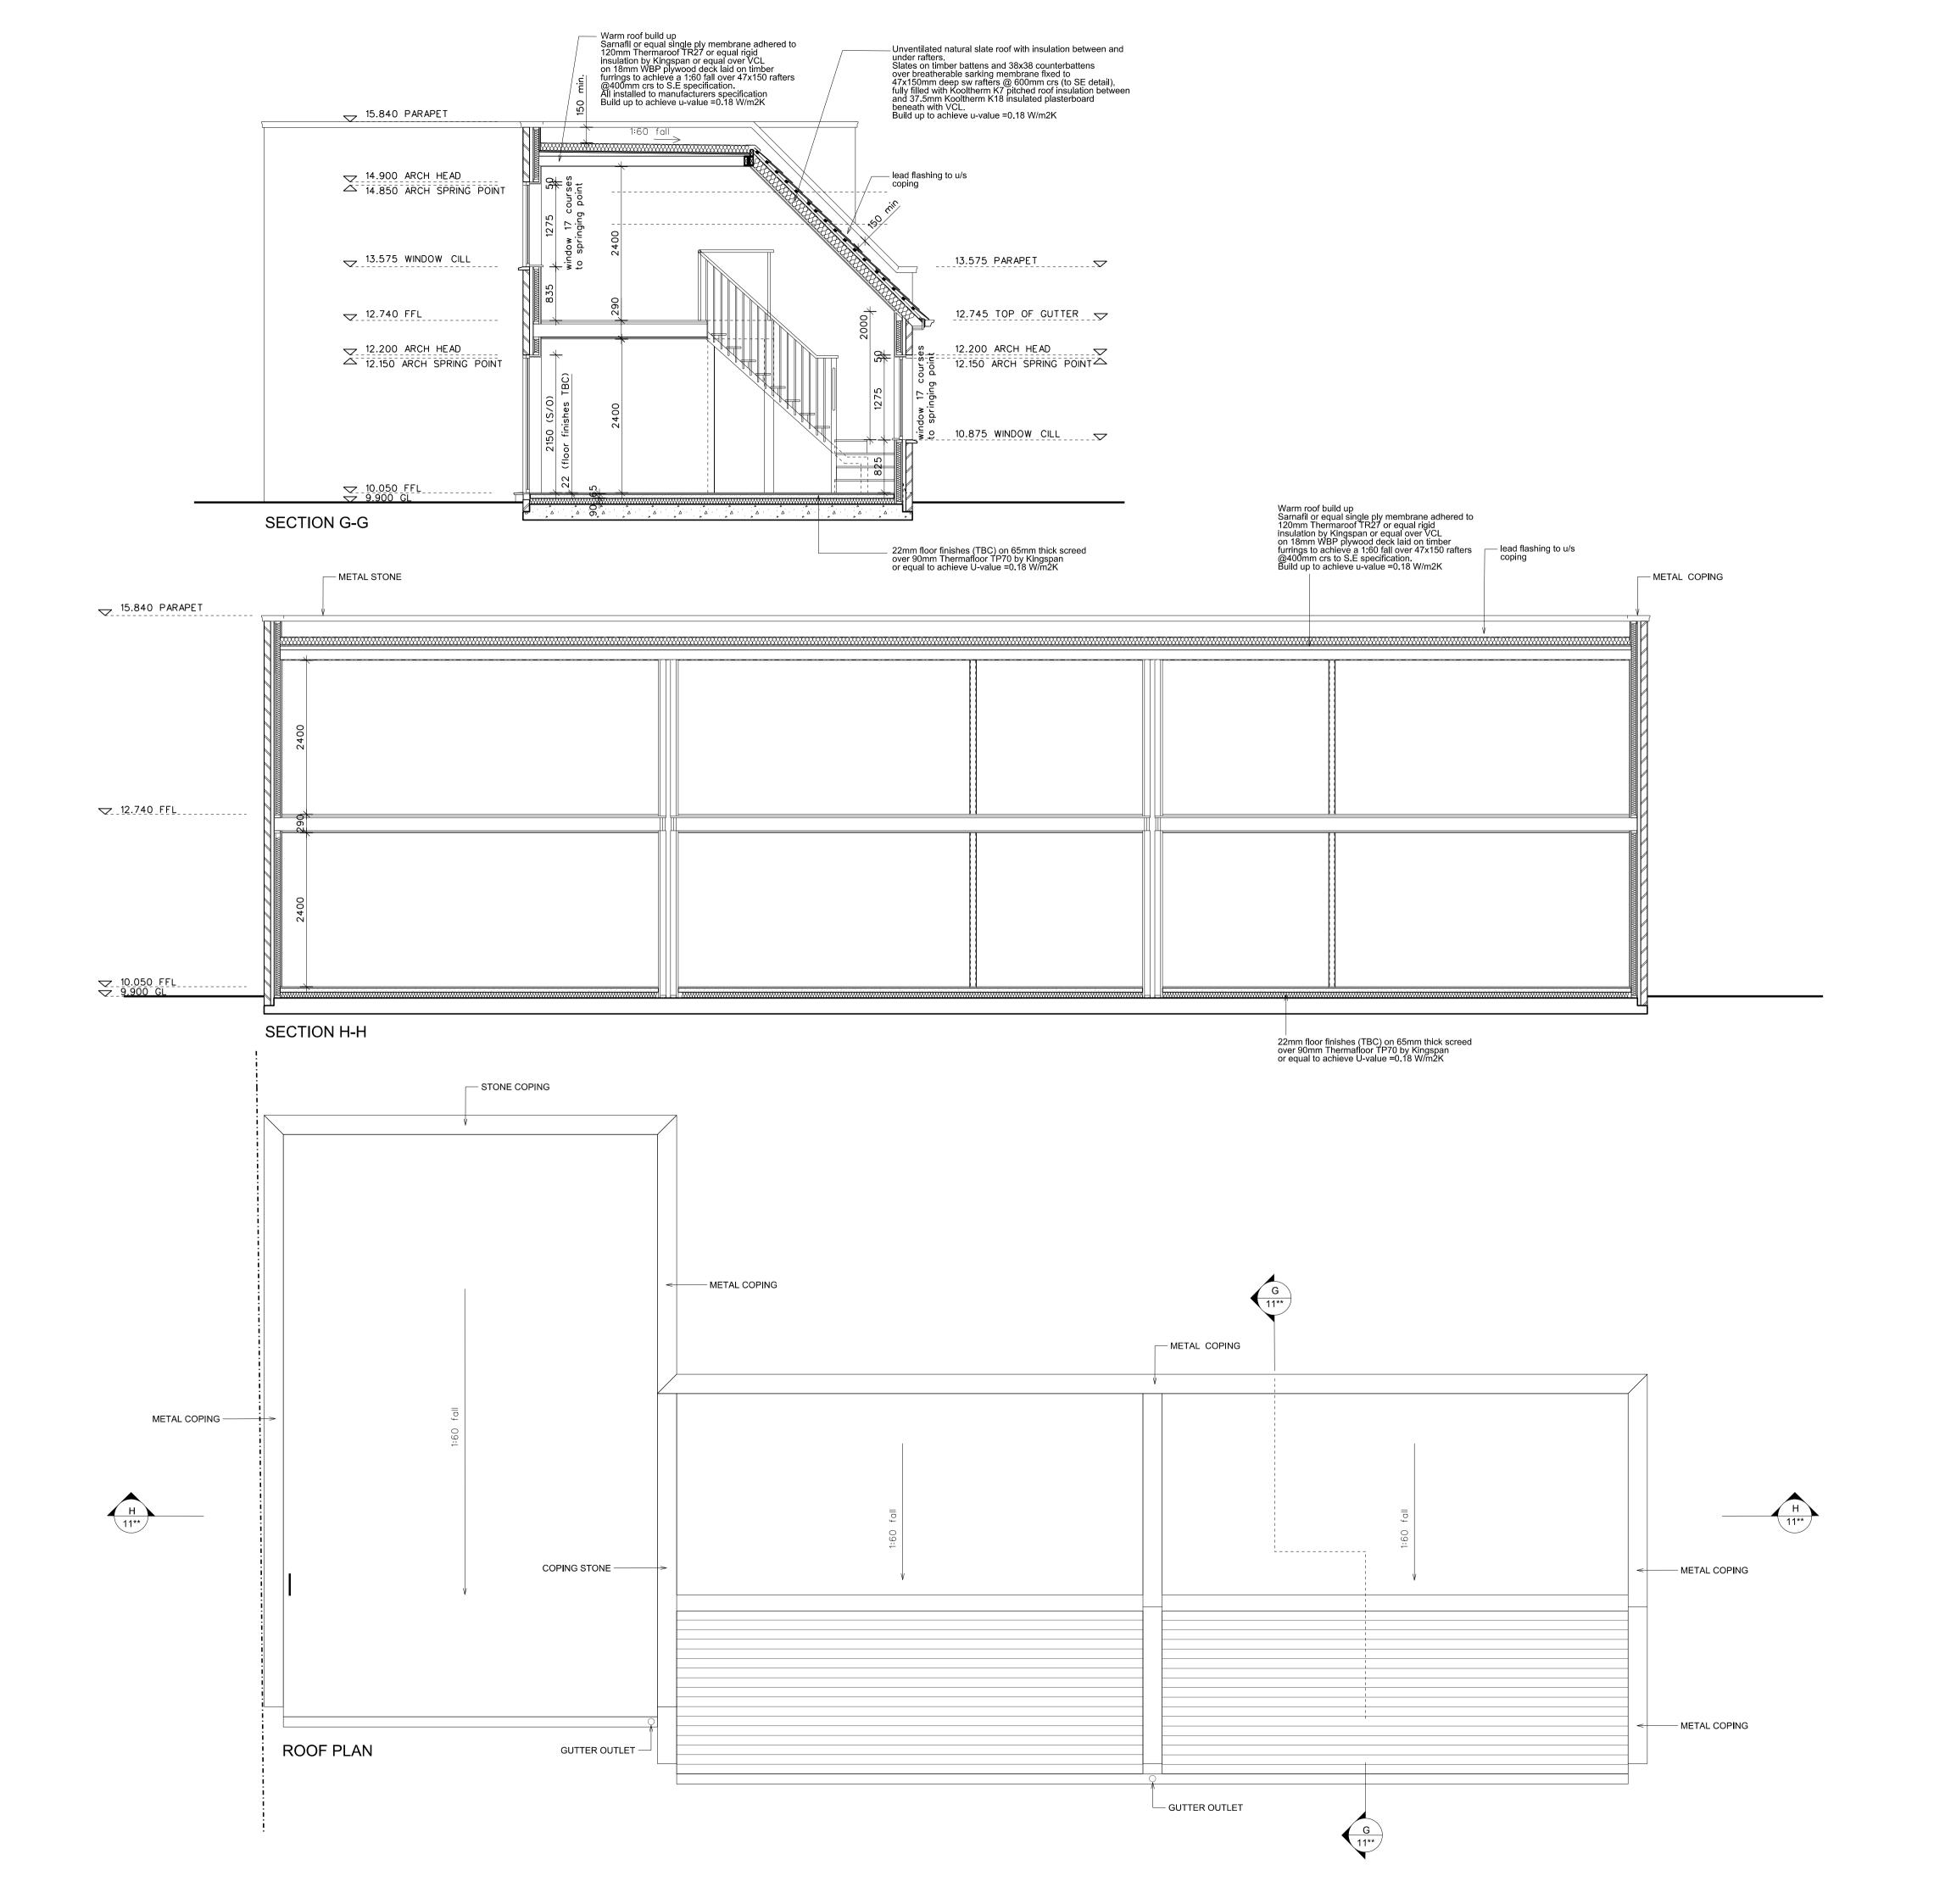

This drawing is to be read in conjunction with all relevant architects' and engineers' drawings and specifications. All dimensions to be checked on site; any discrepancies are to be reported to the architect.

## HAMILTON LOFTS LIMITED

Project

HAMILTON ROAD TWICKENHAM

Drawing Title
BLOCK 5
SECTIONS
& ROOF PLAN

|         | 2         | 4           | 6 | 8m      |
|---------|-----------|-------------|---|---------|
| Scale   | 1:50 @ A1 |             |   |         |
| Drawn   |           | Checked     |   | Date    |
| TK      |           | RC          |   | FEB 201 |
| Job No. |           | Drawing No. |   | Rev.    |
| 3903    | 3         | 1120        |   | В       |