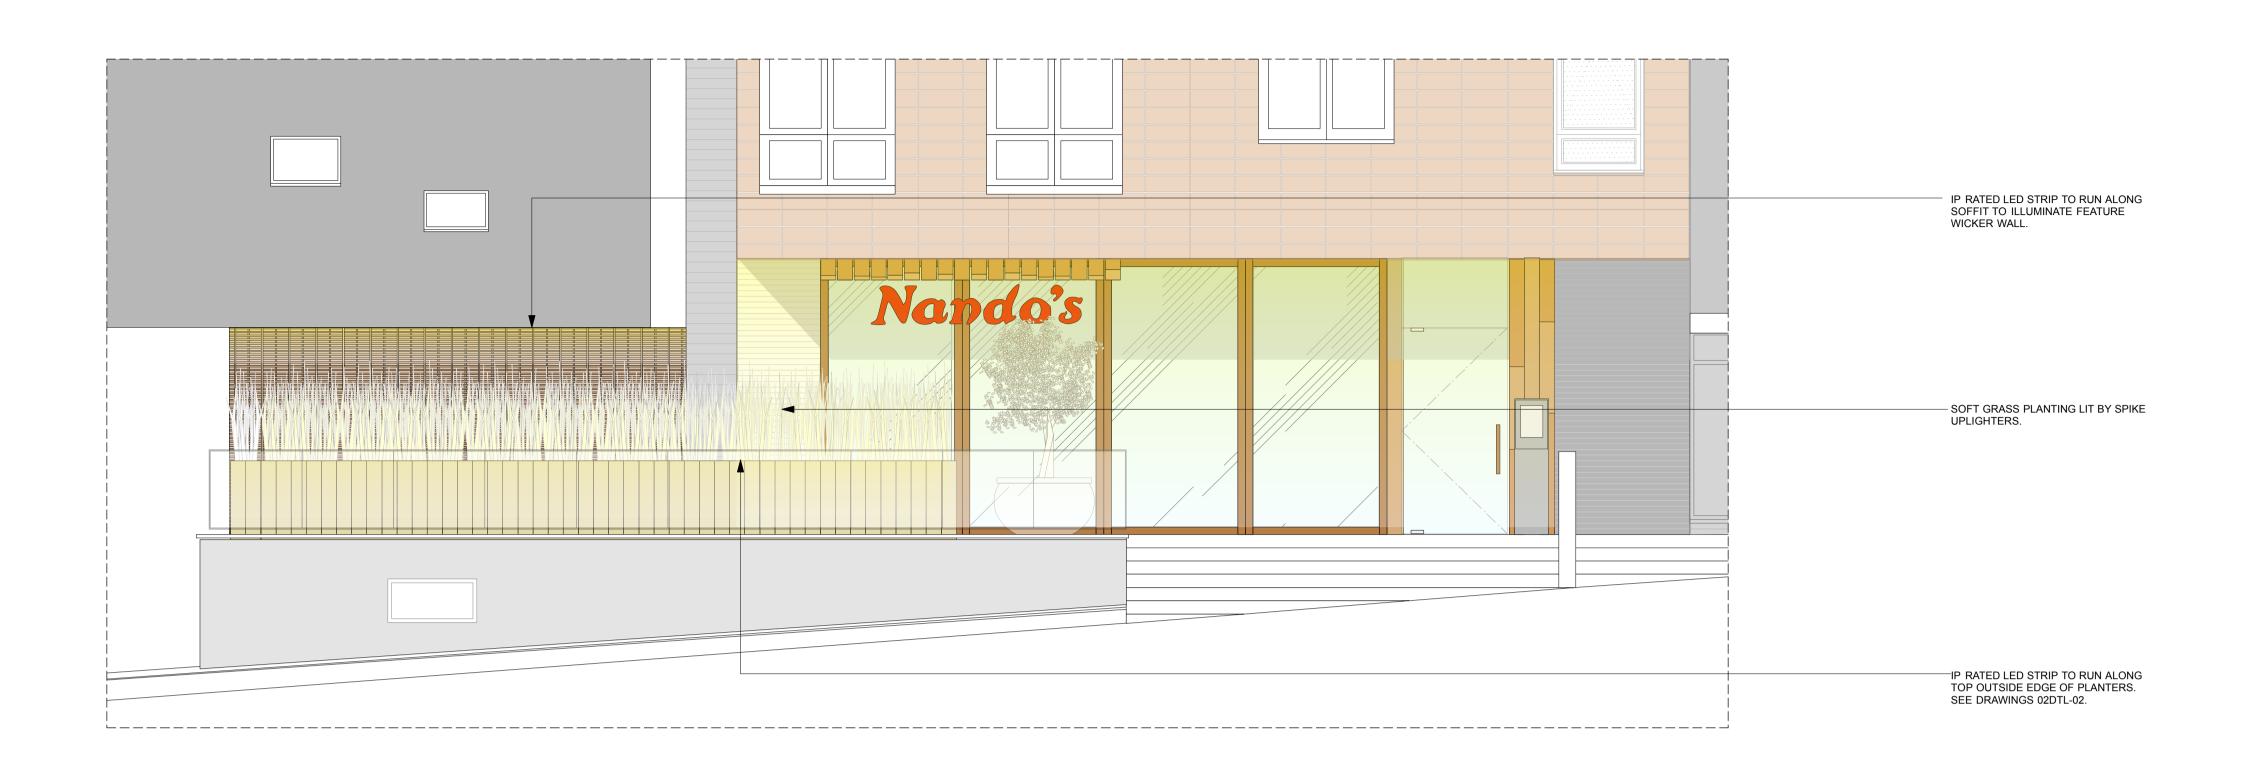

| KEY                    | LIGHTING                                               |
|------------------------|--------------------------------------------------------|
| IP <sub>\$\phi\$</sub> | IP RATED RECESSED DIRECTIONAL DOWNLIGHTER - HIGH LEVEL |
| ¥                      | GARDEN SPYKE UPLIGHTER -<br>LOW LEVEL                  |
| ĪP —                   | IP RATED LED STRIP LIGHT -<br>LOW LEVEL                |
| -⊕<                    | COCKLE STEP LIGHTING                                   |