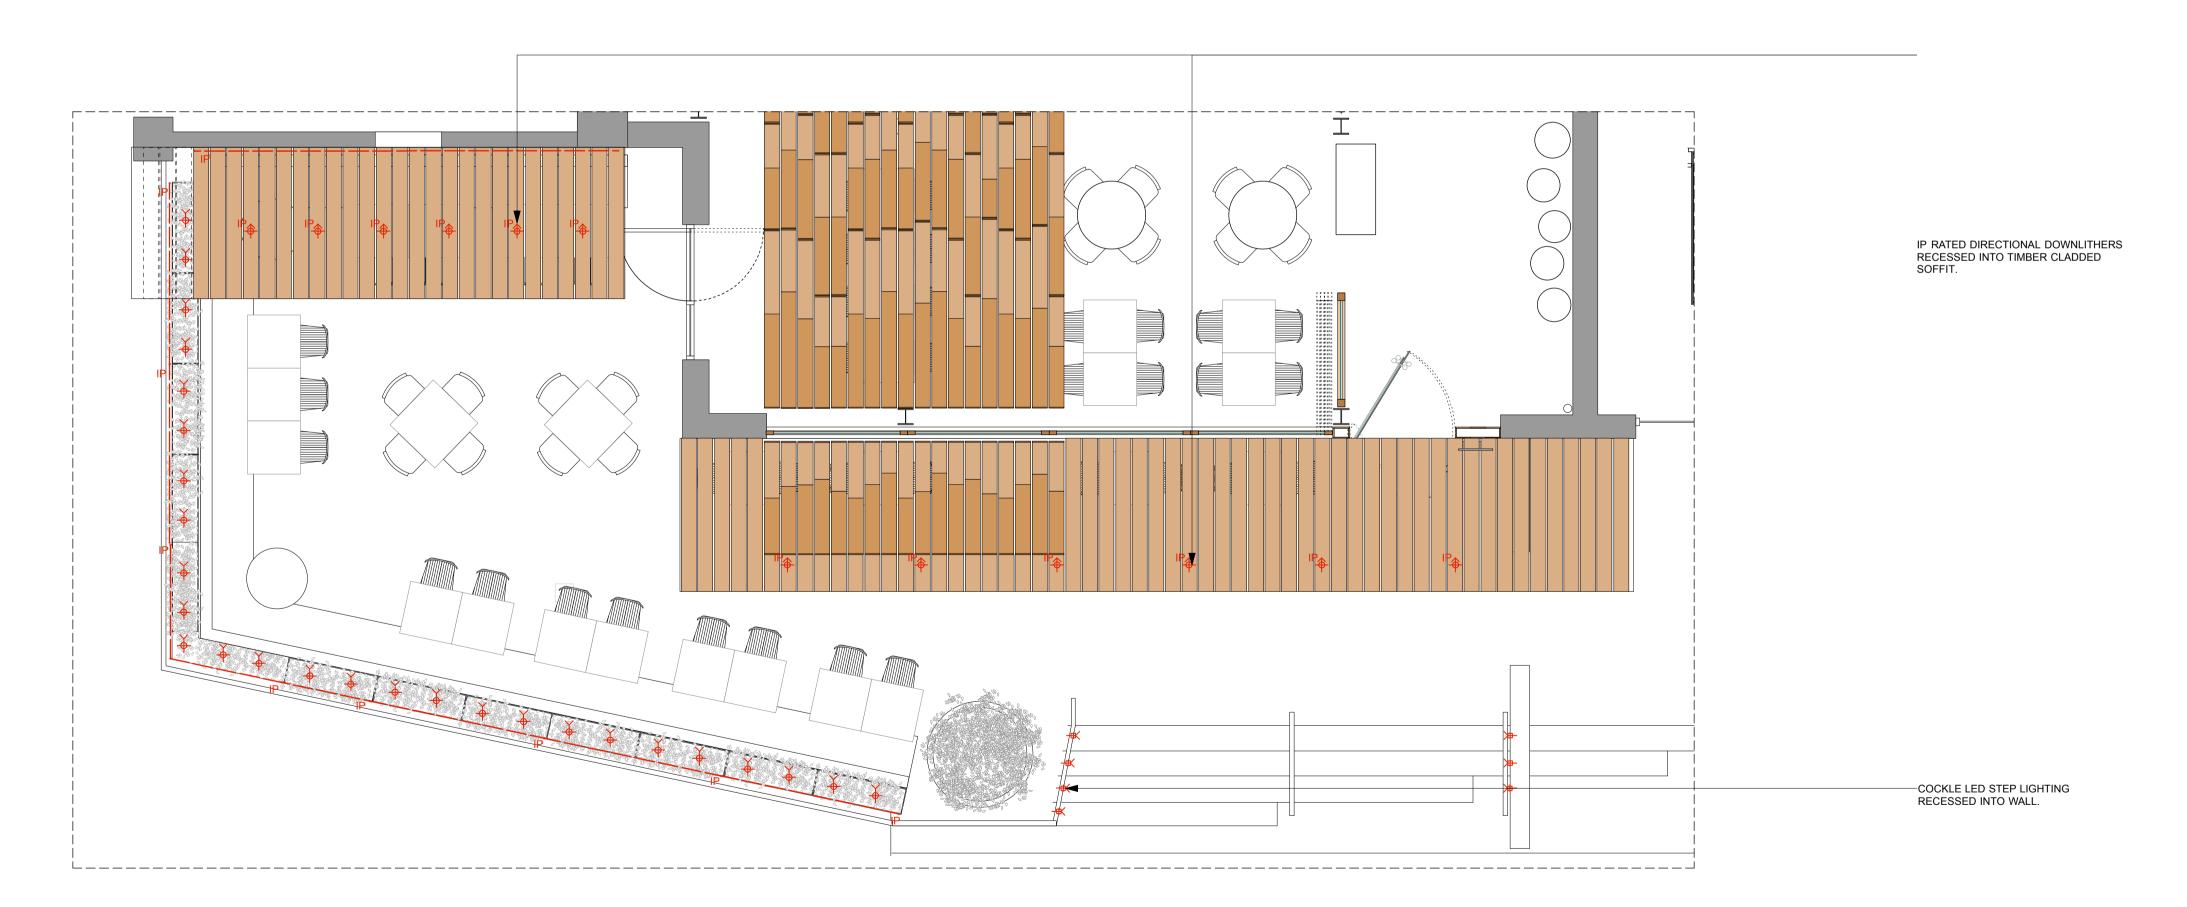

| KEY                    | LIGHTING                                               |
|------------------------|--------------------------------------------------------|
| IP <sub>\$\phi\$</sub> | IP RATED RECESSED DIRECTIONAL DOWNLIGHTER - HIGH LEVEL |
| ¥                      | GARDEN SPYKE UPLIGHTER -<br>LOW LEVEL                  |
| ĪP —                   | IP RATED LED STRIP LIGHT -<br>LOW LEVEL                |
| -⊕<                    | COCKLE STEP LIGHTING                                   |