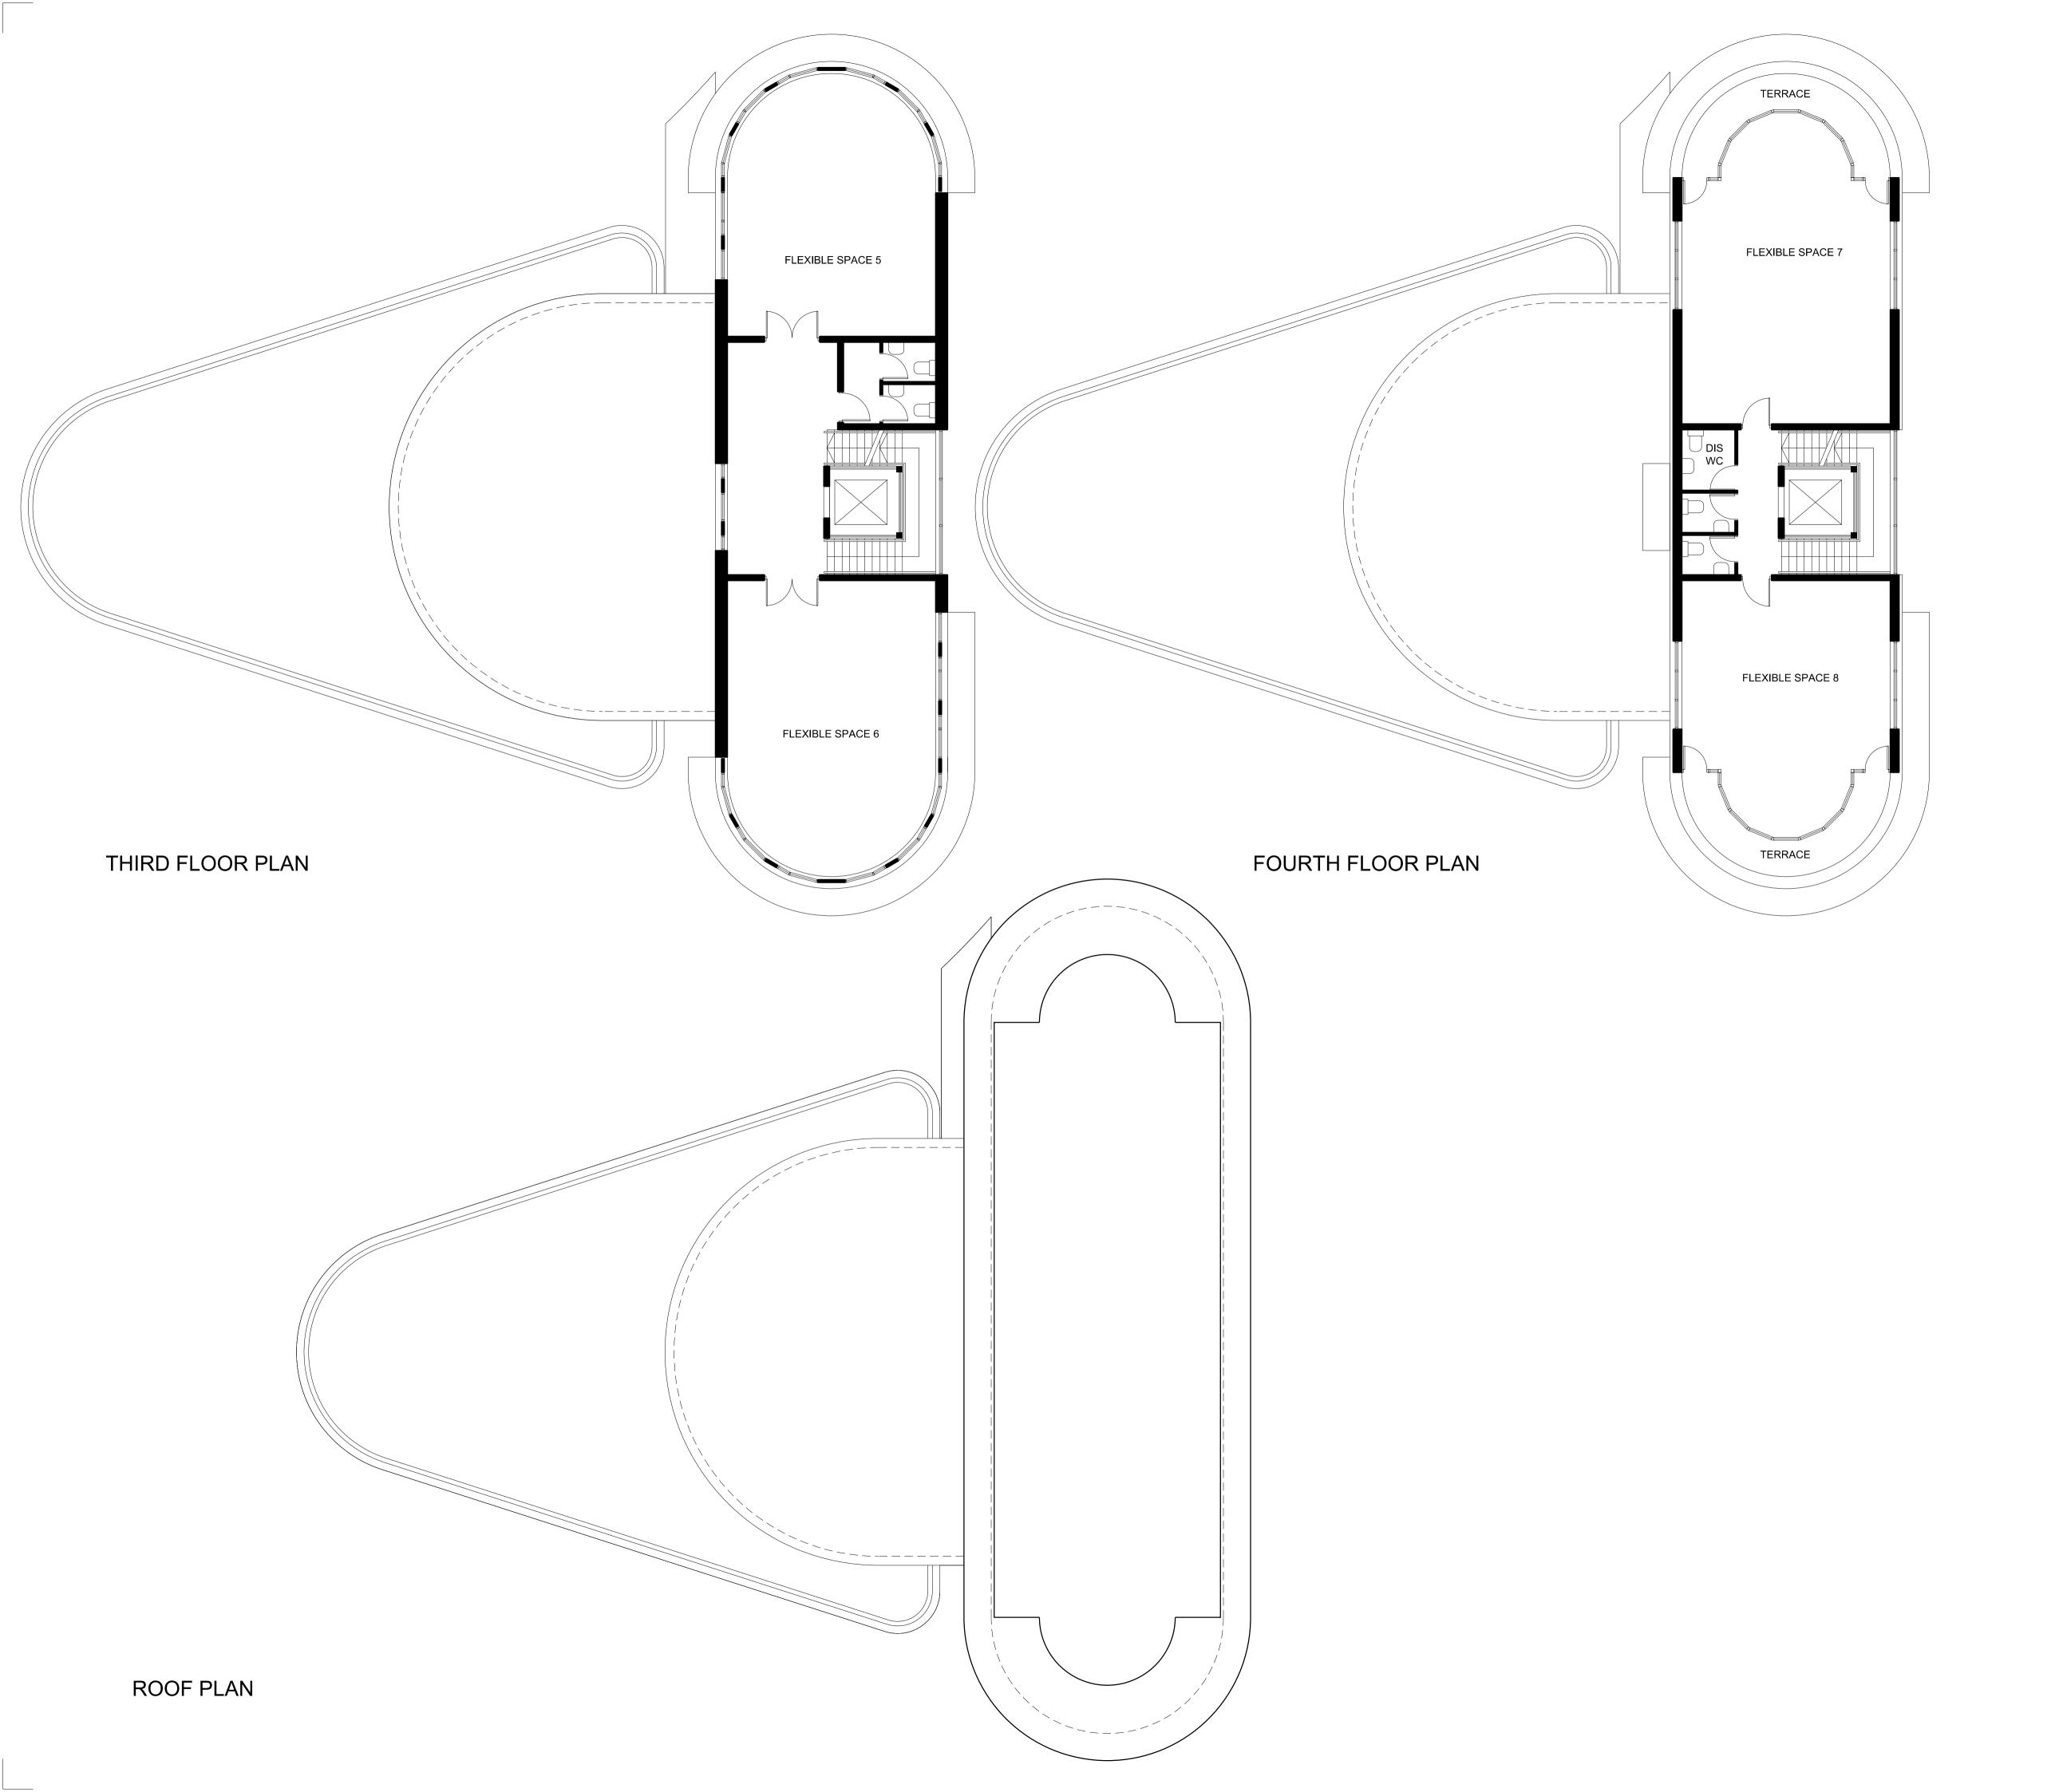

# Drawing Title Community Building Floor Plans

| Scale @ A1  | 1:100 |   |   | Job Re  | f. 00545 |
|-------------|-------|---|---|---------|----------|
| Drawing No. | CB_03 | } |   | Revisio | n P1     |
| Scale Bar   |       |   |   |         |          |
|             | 0 1   | 2 | 3 | 4       | 5m       |