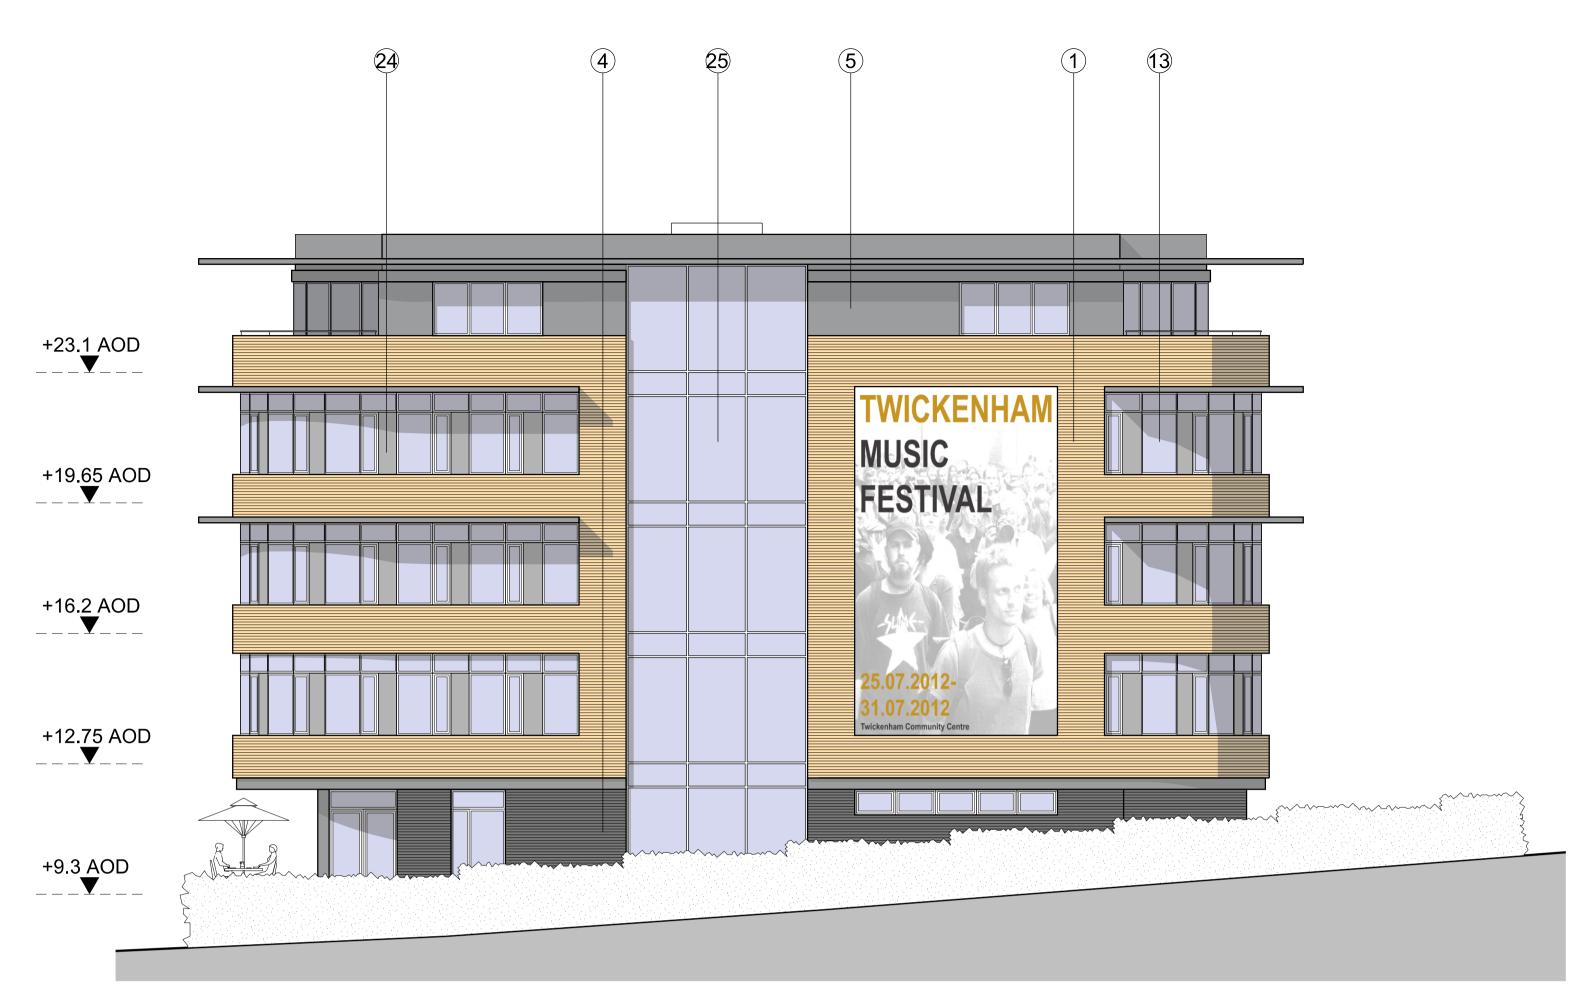

East Elevation

West Elevation

Notes: Do not scale from this drawing.

All contractors must visit the site and be responsible for taking and checking Dimensions.

All construction information should be taken from figured dimensions only. Any discrepancies between drawings, specifications and site conditions must be brought to the attention of the supervising officer. This drawing & and the works depicted are the copyright of John Thompson &

Key

Partners.

- Yellow London Stock brick 1.
- Yellow facing brick 2.
- Orange stock facing brick 3.
- Charcoal grey facing brick 4.
- Metal Cladding System 5.
- Photogravure white concrete slabs 6.
- White through-colour render system 7.
- Bottle green colour glazed brick 8.
- Re-con stone banding 9.
- 10. Re-con stone coping
- 11. Slate roof
- 12. Lead-lined dormer window
- 13. Double glazed windows RAL 7009
- Double glazed windows RAL 7005 14.
- White colour double glazed windows 15.
- Metal balcony with glass balustrade RAL 7009 16.
- 17. Metal balcony with vertical metal railed-balustrade RAL 7005
- 18. Pressed metal coping RAL 7009
- Steel lintel detail RAL 7009 19.
- 20. White feature lettering
- Stainless steel light fitting 21.
- 22. Round-section rwp's black
- Grey colour rwp's to match windows 23.
- 24. Grey colour cladding panels
- 25. Curtain-wall glazing

|                                           | 2 Planning Submission               |                                                                                                                       |
|-------------------------------------------|-------------------------------------|-----------------------------------------------------------------------------------------------------------------------|
| Rev Date                                  | Description                         | Drawn Chkd                                                                                                            |
| Drawing Statu                             |                                     |                                                                                                                       |
| Plann                                     | ing                                 |                                                                                                                       |
| Client                                    |                                     |                                                                                                                       |
| St. Ja                                    | mes Group Ltd                       |                                                                                                                       |
|                                           | bed for life                        | S                                                                                                                     |
| JOHN                                      | I THOMPSON 8                        | & PARTNERS                                                                                                            |
|                                           | jtp                                 | 23-25 Great Sutton Street<br>London, EC1V 0DN<br>T: +44 (0)20 7017 1780<br>F: +44 (0)20 7017 1781<br>W: www.jtp.co.uk |
| Project                                   | ormer Royal M<br>Ig Office, Twick   |                                                                                                                       |
|                                           |                                     | ennam                                                                                                                 |
| Sortin                                    | nunity Building<br>& West Elevation |                                                                                                                       |
| Sortin<br>Drawing Title<br>Comr<br>East d | nunity Building                     | ons                                                                                                                   |