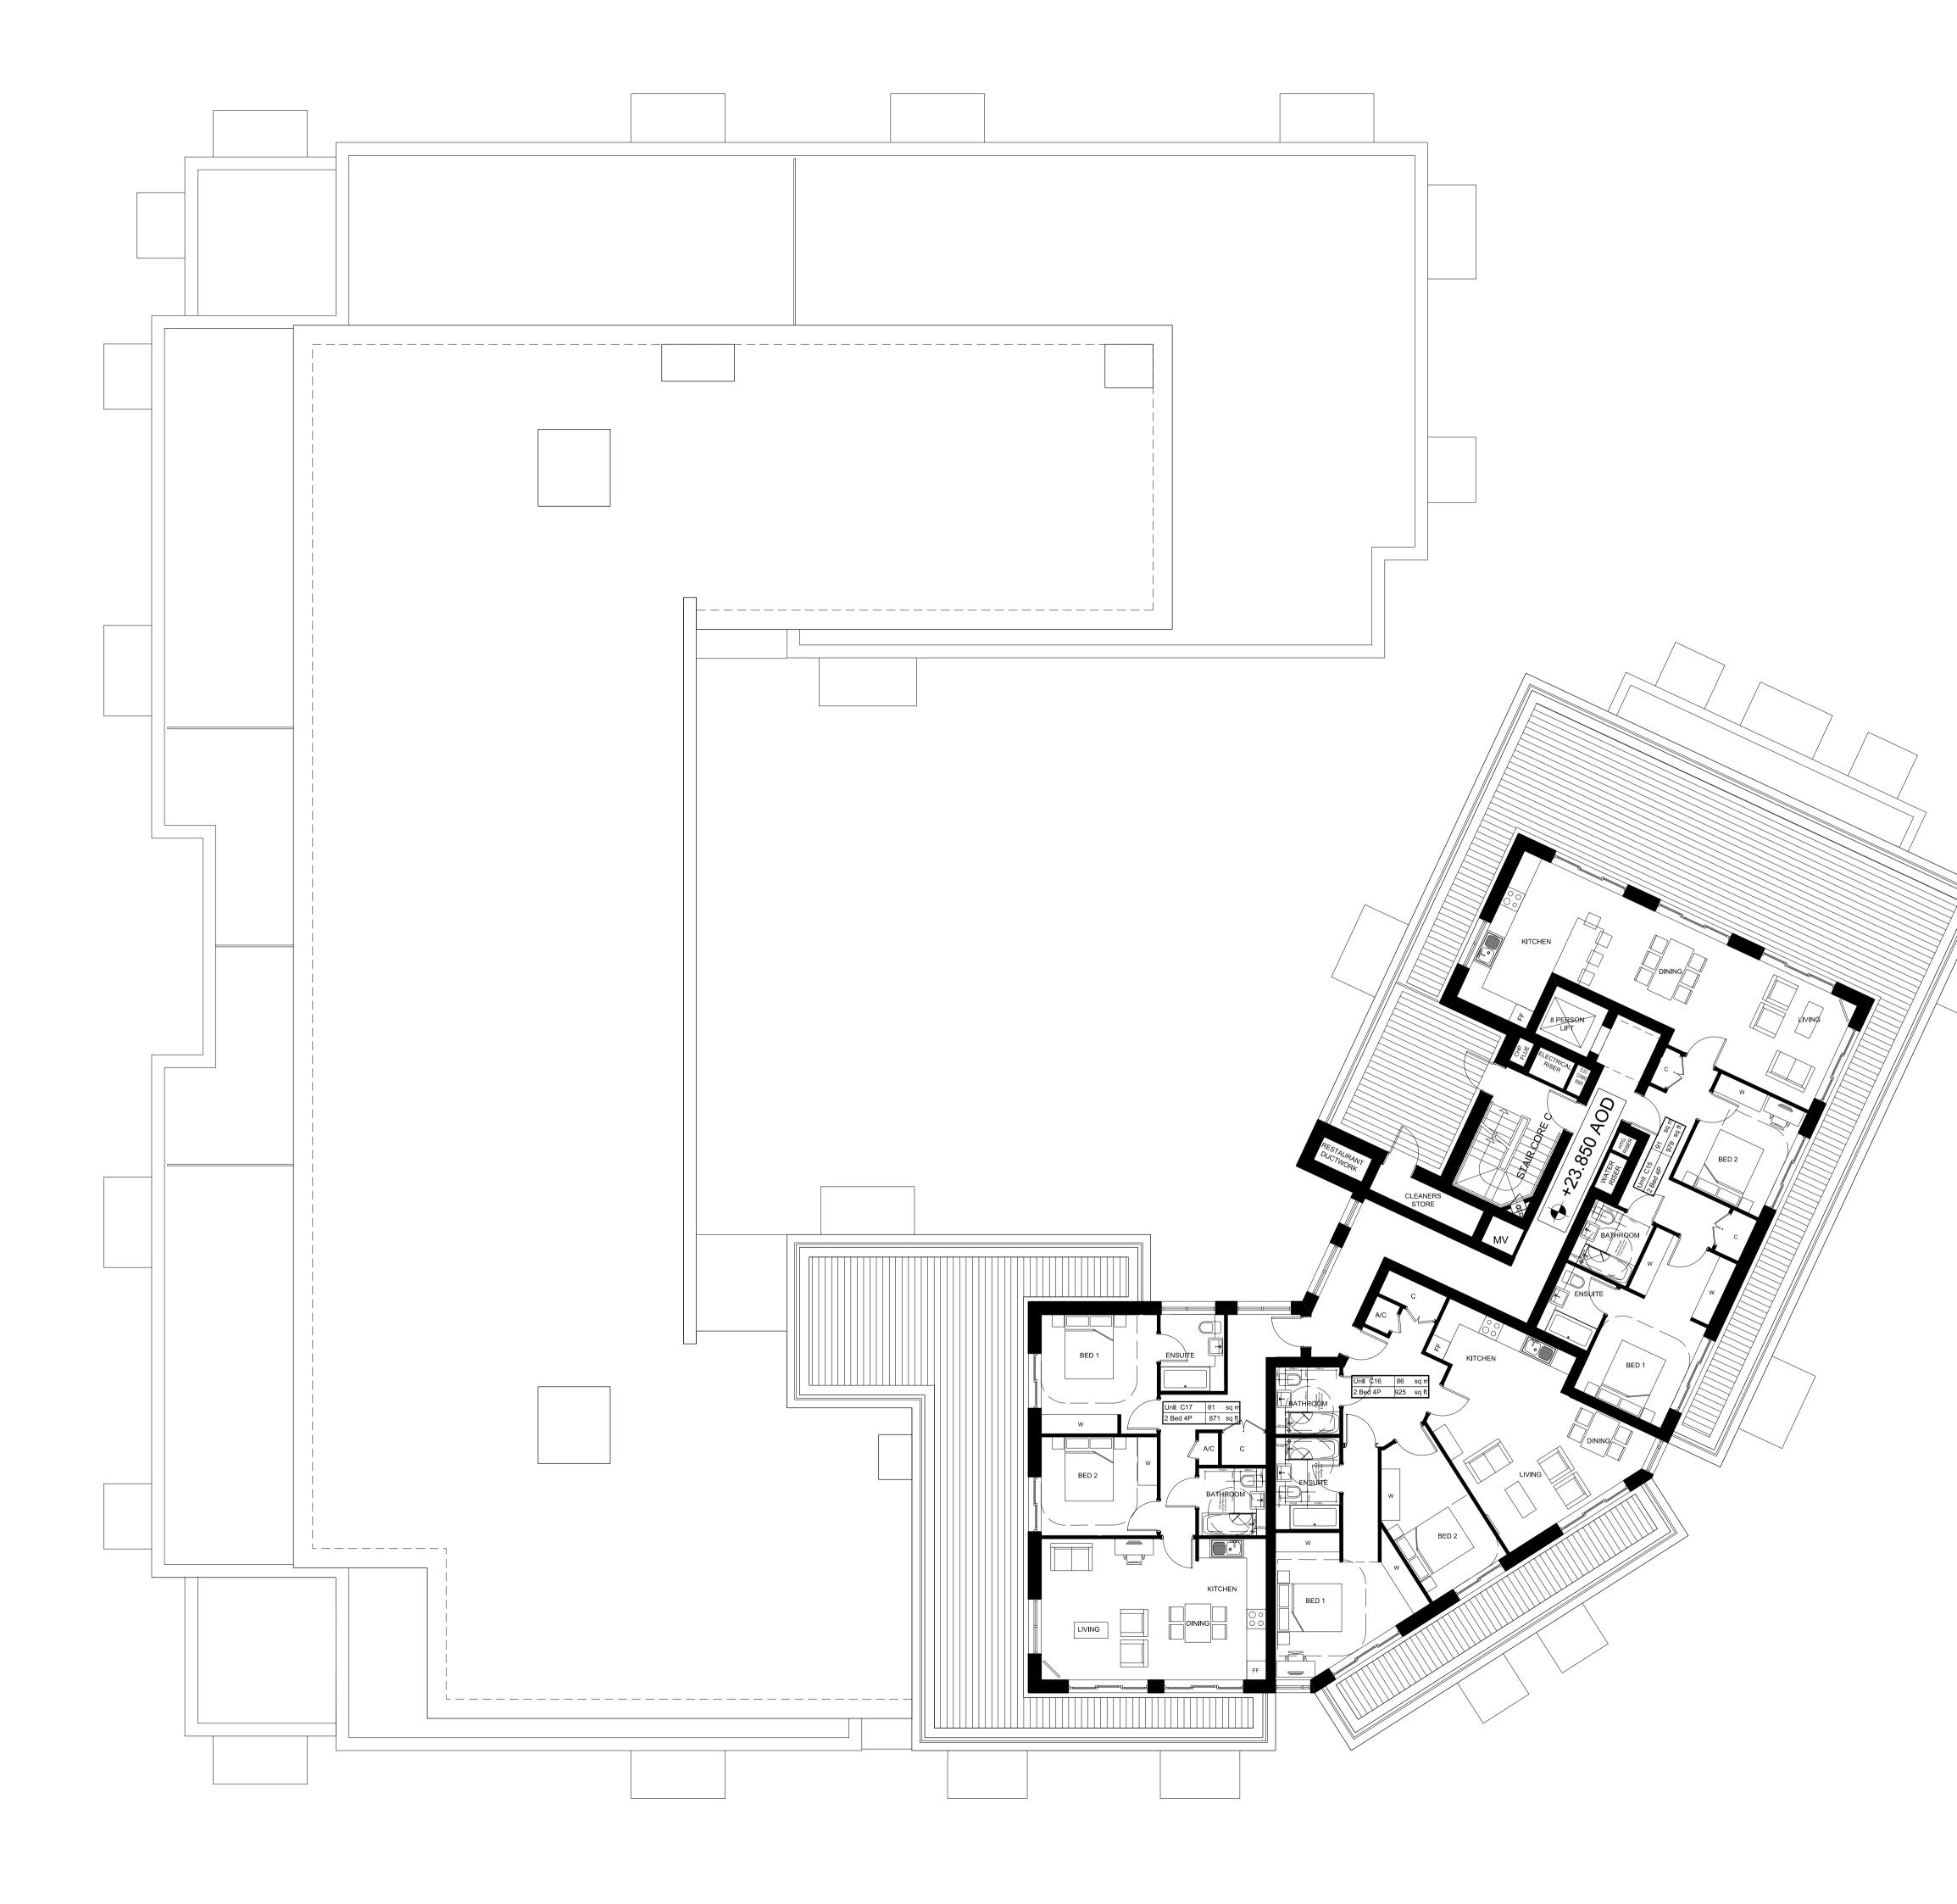

## Project The Former Royal Mail Sorting Office, Twickenham

Drawing Title Apartment Block Fourth Floor Plan

 Scale @ A1
 1:100
 Job Ref.
 00545

 Drawing No.
 FB\_06
 Revision
 P1

 Scale Bar
 0
 1
 2
 3
 4
 5m