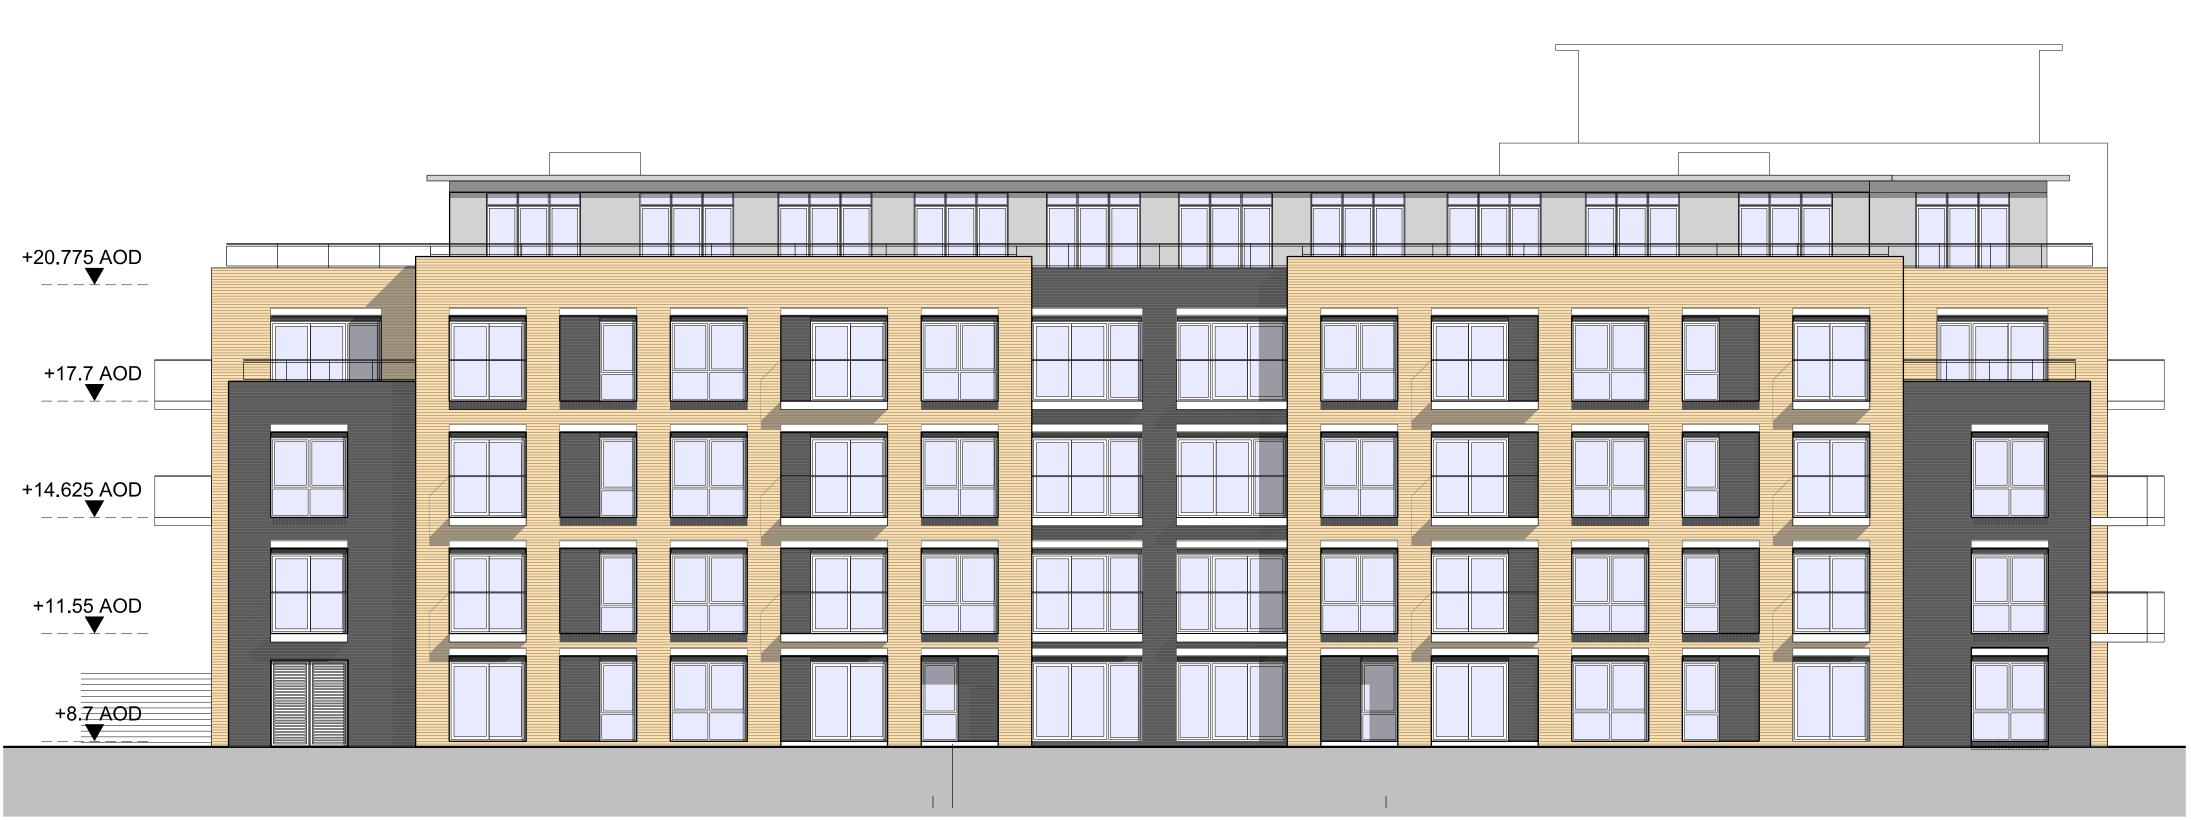

## Elevation F

## +20.775 AOD

- +17.7 AOD
- +14.625 AOD
- +11.55 AOD
- +8.7 AOD

- Yellow London Stock brick Yellow facing brick
- Orange stock facing brick 4.

Notes:

- Charcoal grey facing brick Metal Cladding System
- Photogravure white concrete slabs
- White through-colour render system Bottle green colour glazed brick
- Re-con stone banding 9. Re-con stone coping 10.
- 11. Slate roof
- 12. Lead-lined dormer window 13. Double glazed windows RAL 7009
- 14. Double glazed windows RAL 7005
- 15. White colour double glazed windows Metal balcony with glass balustrade RAL 7009 16.
- 17. Metal balcony with vertical metal
- railed-balustrade RAL 7005 18. Pressed metal coping RAL 7009
- Steel lintel detail RAL 7009 19.
- 20. White feature lettering Stainless steel light fitting 21.
- 22. Round-section rwp's black
- Grey colour rwp's to match windows 23.
- 24. Grey colour cladding panels 25. Curtain-wall glazing