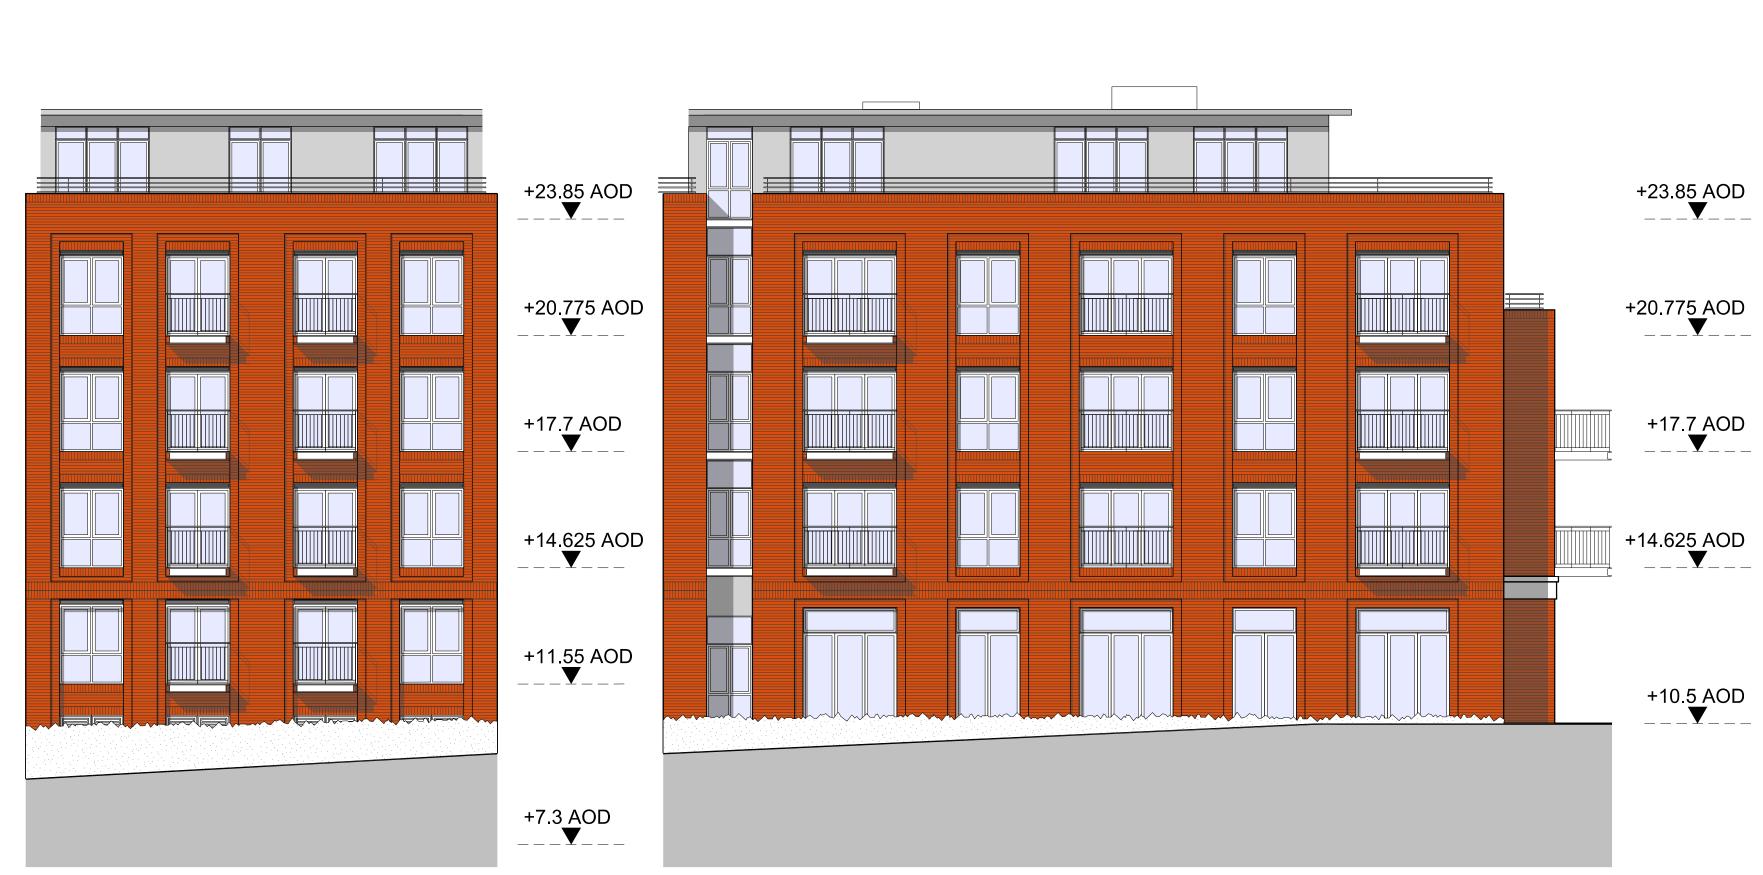

## +20.775 AOD

- +17.7 AOD
- +14.625 AOD
- +11.55 AOD
- +8.7 AOD

- Yellow London Stock brick Yellow facing brick
- Orange stock facing brick 4.

Notes:

- Charcoal grey facing brick Metal Cladding System
- Photogravure white concrete slabs
- White through-colour render system Bottle green colour glazed brick
- Re-con stone banding 9. Re-con stone coping 10.
- 11. Slate roof
- 12. Lead-lined dormer window 13. Double glazed windows RAL 7009
- 14. Double glazed windows RAL 7005
- 15. White colour double glazed windows Metal balcony with glass balustrade RAL 7009 16.
- 17. Metal balcony with vertical metal
- railed-balustrade RAL 7005 18. Pressed metal coping RAL 7009
- Steel lintel detail RAL 7009 19.
- 20. White feature lettering Stainless steel light fitting 21.
- 22. Round-section rwp's black
- Grey colour rwp's to match windows 23.
- 24. Grey colour cladding panels 25. Curtain-wall glazing