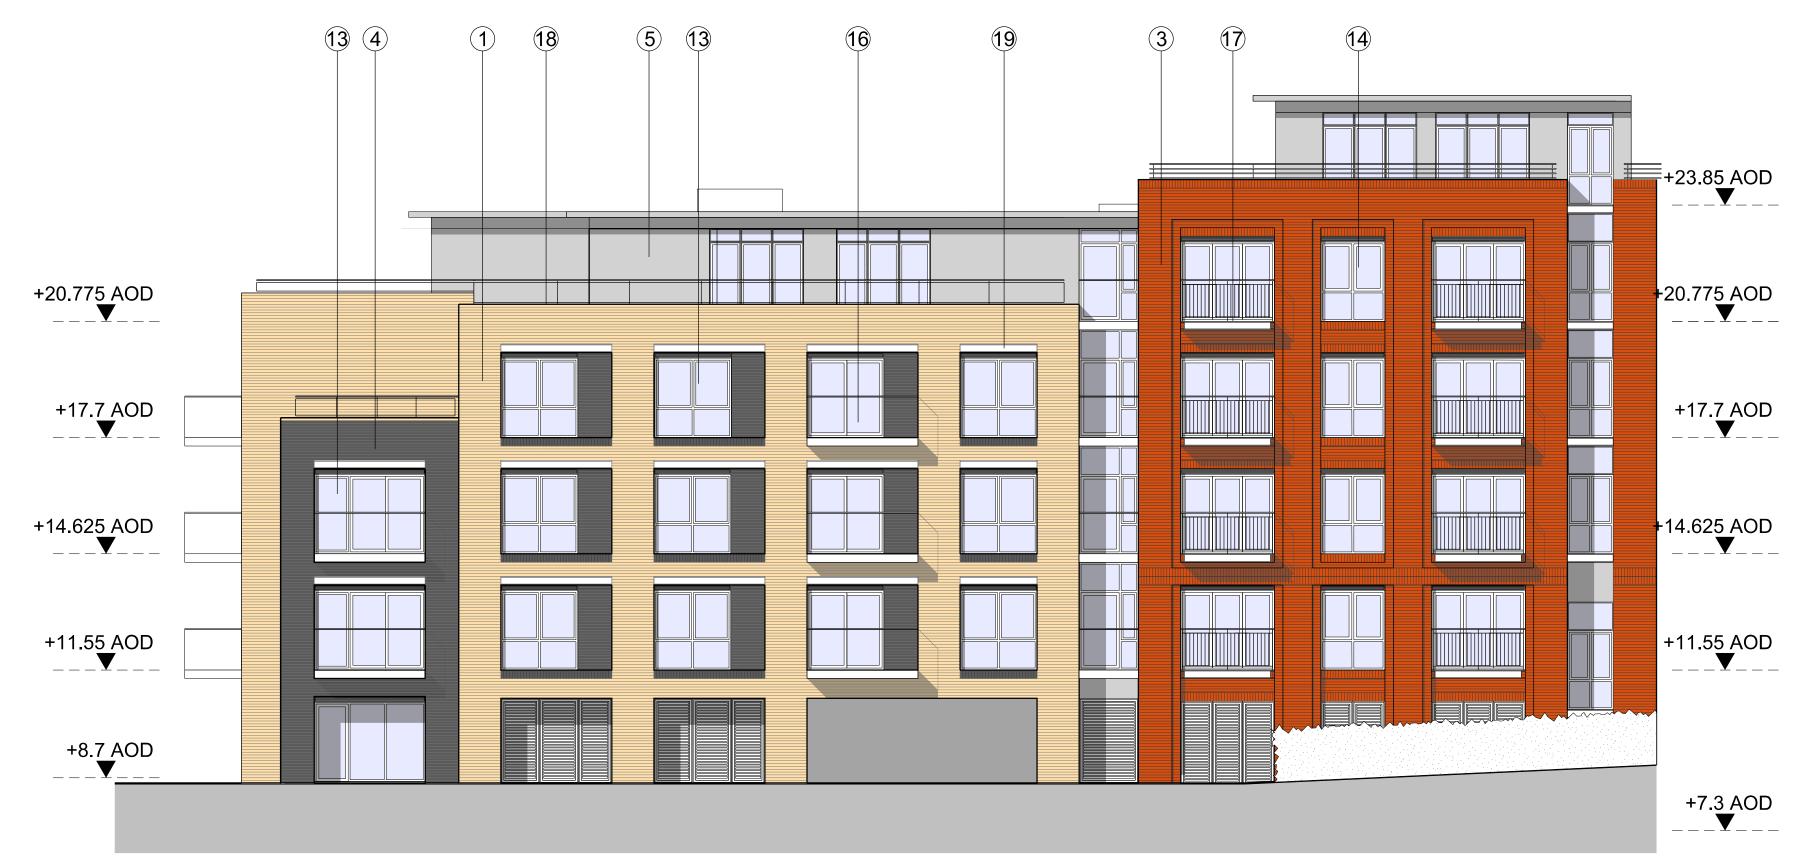

## +20.775 AOD

- +17.7 AOD
- +14.625 AOD
- +11.55 AOD
- +8.7 AOD

- Yellow London Stock brick Yellow facing brick
- Orange stock facing brick 4.

Notes:

- Charcoal grey facing brick Metal Cladding System
- Photogravure white concrete slabs
- White through-colour render system Bottle green colour glazed brick
- Re-con stone banding 9. Re-con stone coping 10.
- 11. Slate roof
- 12. Lead-lined dormer window 13. Double glazed windows RAL 7009
- 14. Double glazed windows RAL 7005
- 15. White colour double glazed windows Metal balcony with glass balustrade RAL 7009 16.
- 17. Metal balcony with vertical metal
- railed-balustrade RAL 7005 18. Pressed metal coping RAL 7009
- Steel lintel detail RAL 7009 19.
- 20. White feature lettering Stainless steel light fitting 21.
- 22. Round-section rwp's black
- Grey colour rwp's to match windows 23.
- 24. Grey colour cladding panels 25. Curtain-wall glazing