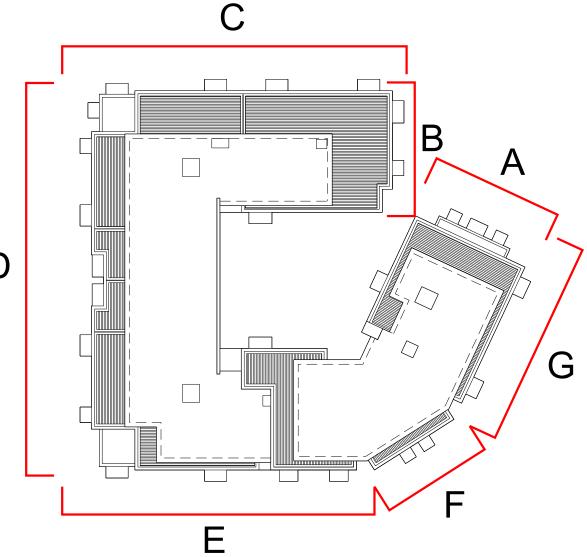

Elevation E (facing railway)

Elevation B (facing Piazza)

Elevation C (facing River Crane)

## Elevation F