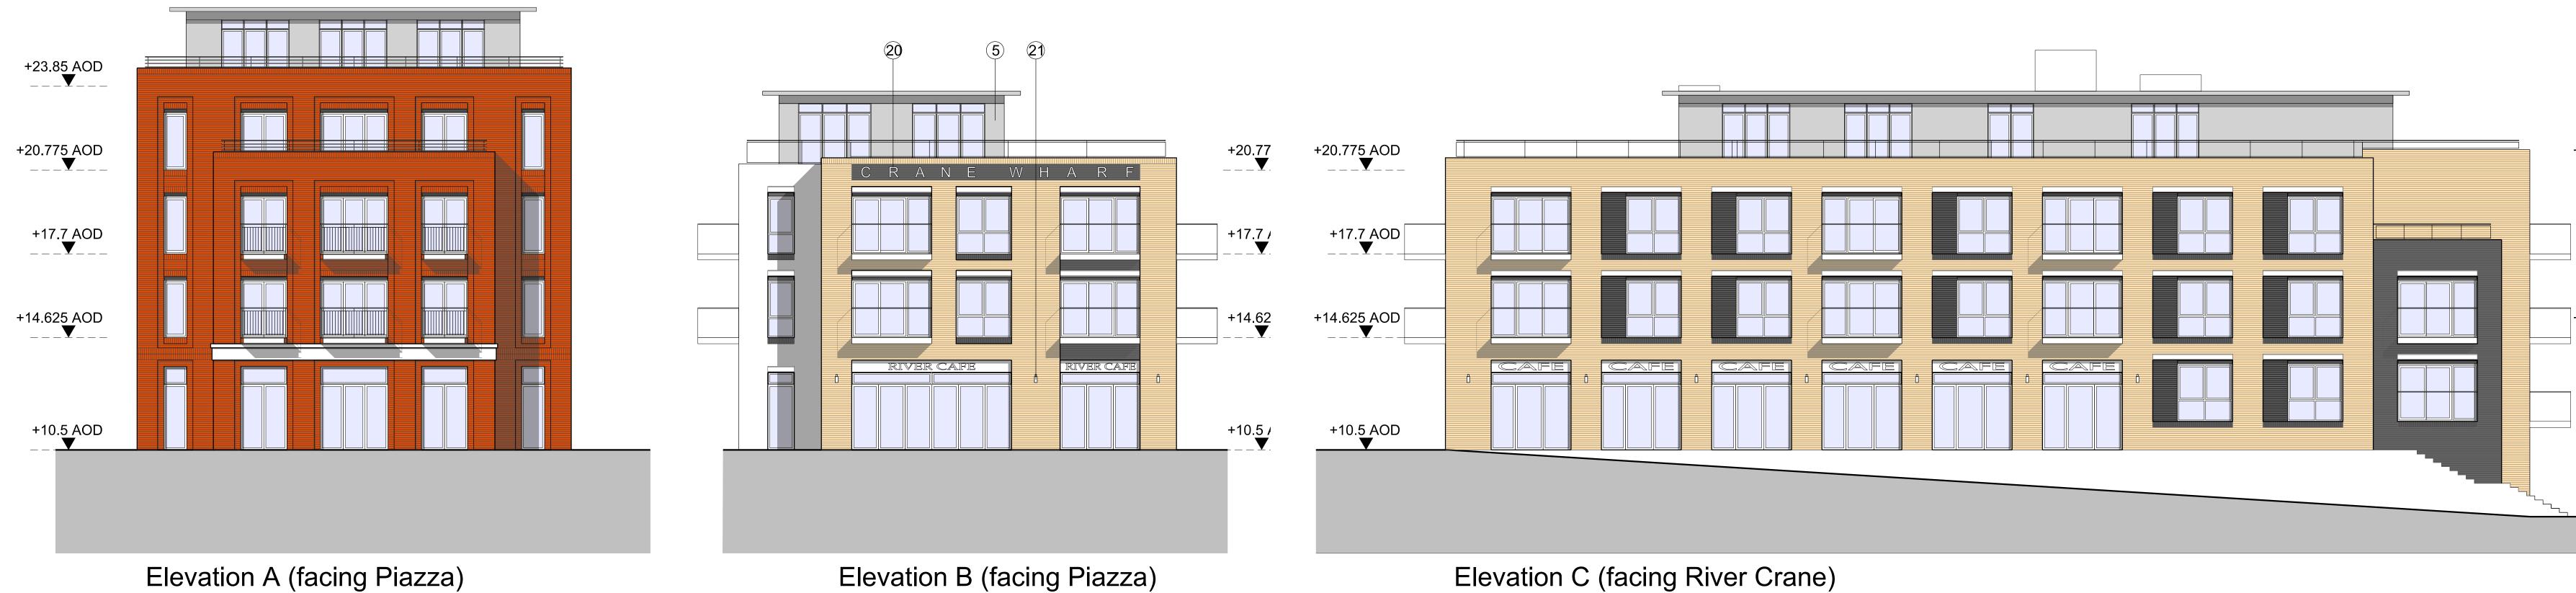

Elevation E (facing railway)

Elevation B (facing Piazza)

Elevation C (facing River Crane)

## +20.775 AOD

- +17.7 AOD
- +14.625 AOD
- +11.55 AOD
- +8.7 AOD

- Yellow London Stock brick Yellow facing brick
- Orange stock facing brick 4.

Notes:

- Charcoal grey facing brick Metal Cladding System
- Photogravure white concrete slabs
- White through-colour render system Bottle green colour glazed brick
- Re-con stone banding 9. Re-con stone coping 10.
- 11. Slate roof
- 12. Lead-lined dormer window 13. Double glazed windows RAL 7009
- 14. Double glazed windows RAL 7005
- 15. White colour double glazed windows Metal balcony with glass balustrade RAL 7009 16.
- 17. Metal balcony with vertical metal
- railed-balustrade RAL 7005 18. Pressed metal coping RAL 7009
- Steel lintel detail RAL 7009 19.
- 20. White feature lettering Stainless steel light fitting 21.
- 22. Round-section rwp's black
- Grey colour rwp's to match windows 23.
- 24. Grey colour cladding panels 25. Curtain-wall glazing