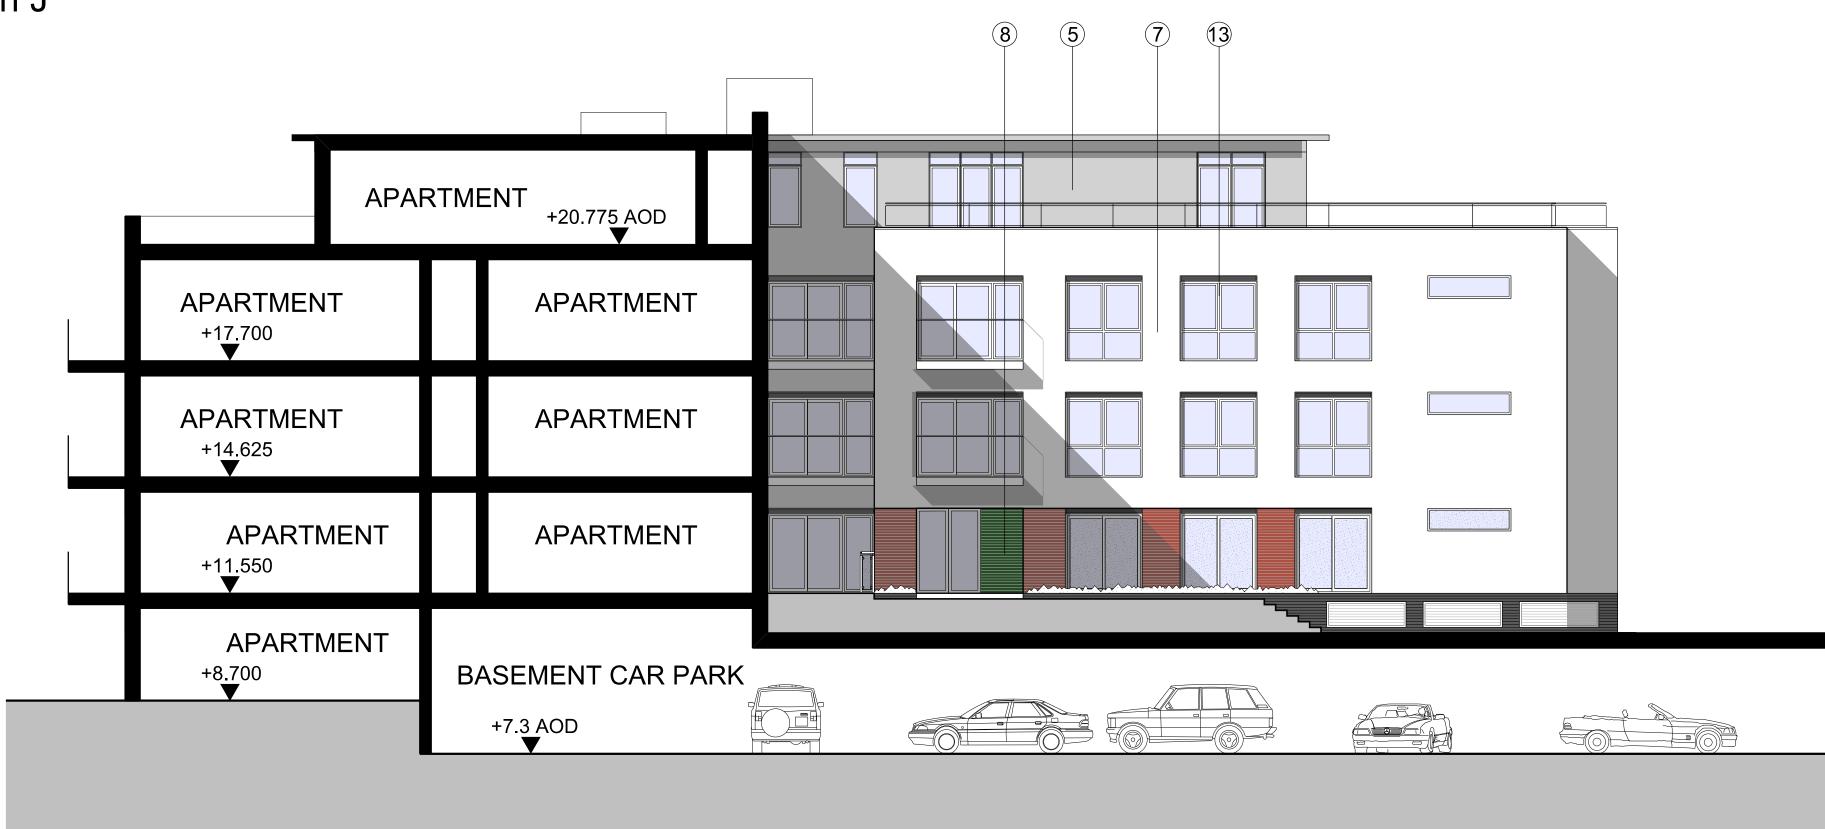

## Elevation K

Elevation I

Do not scale from this drawing. All contractors must visit the site and be responsible for taking and checking Dimensions. All construction information should be taken from figured dimensions only. Any discrepancies between drawings, specifications and site conditions must be

- Yellow London Stock brick Yellow facing brick
- Orange stock facing brick
- 4. Charcoal grey facing brick
- Metal Cladding System
- Photogravure white concrete slabs White through-colour render system
- Bottle green colour glazed brick
- Re-con stone banding 9. 10. Re-con stone coping
- 11. Slate roof
- 12. Lead-lined dormer window
- 13. Double glazed windows RAL 7009 14. Double glazed windows RAL 7005
- 15. White colour double glazed windows
- 16. Metal balcony with glass balustrade RAL 17. Metal balcony with vertical metal
- railed-balustrade RAL 7005
- 18. Pressed metal coping RAL 7009 19. Steel lintel detail RAL 7009
- 20. White feature lettering
- Stainless steel light fitting 21.
- 22. Round-section rwp's black
- 23. Grey colour rwp's to match windows 24. Grey colour cladding panels
- 25. Curtain-wall glazing