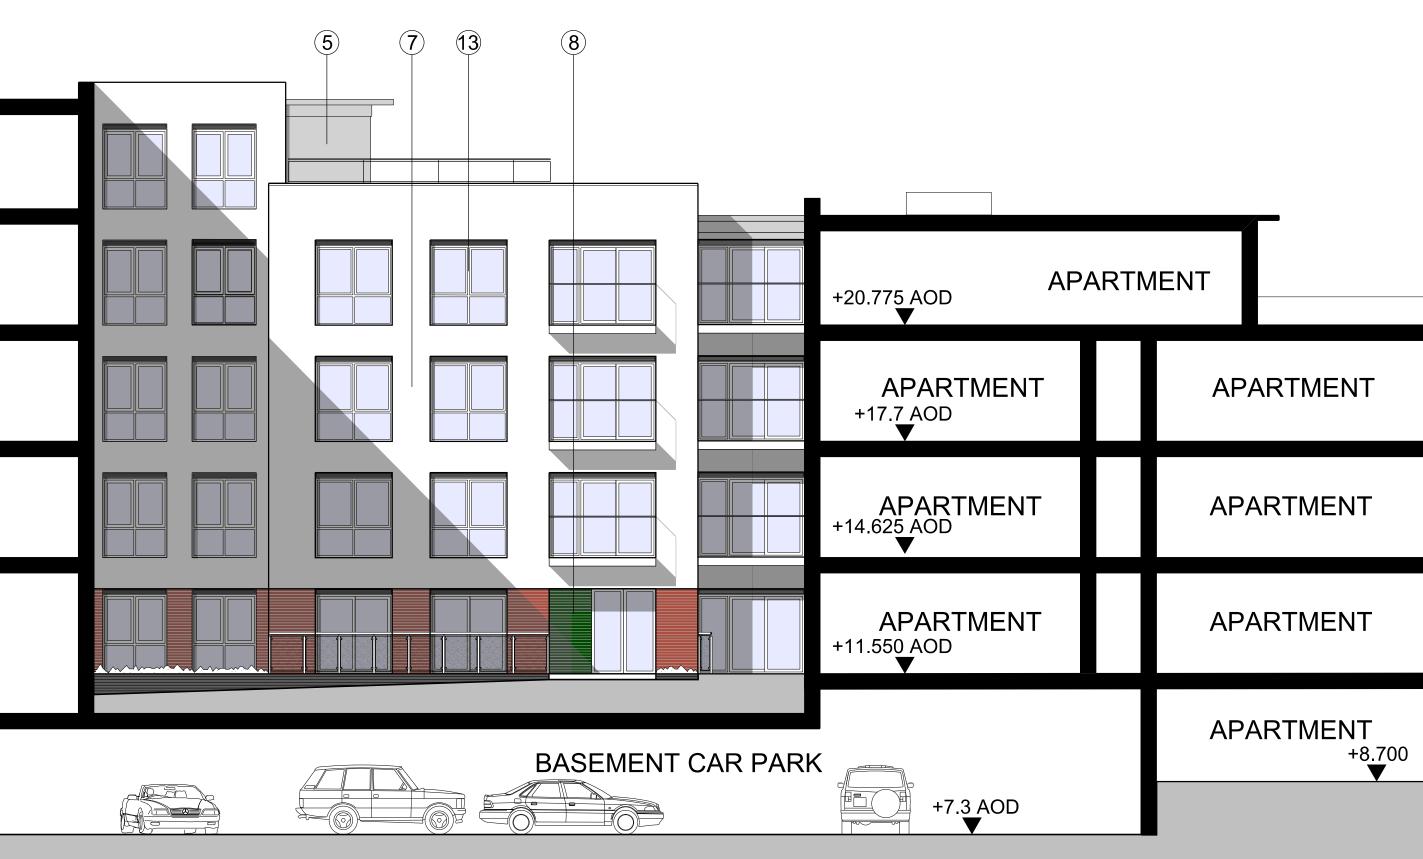

## Elevation K

Elevation I

Do not scale from this drawing. All contractors must visit the site and be responsible for taking and checking Dimensions. All construction information should be taken from figured dimensions only. Any discrepancies between drawings, specifications and site conditions must be

- Yellow London Stock brick Yellow facing brick
- Orange stock facing brick
- 4. Charcoal grey facing brick
- Metal Cladding System
- Photogravure white concrete slabs White through-colour render system
- Bottle green colour glazed brick
- Re-con stone banding 9. 10. Re-con stone coping
- 11. Slate roof
- 12. Lead-lined dormer window
- 13. Double glazed windows RAL 7009 14. Double glazed windows RAL 7005
- 15. White colour double glazed windows
- 16. Metal balcony with glass balustrade RAL 17. Metal balcony with vertical metal
- railed-balustrade RAL 7005
- 18. Pressed metal coping RAL 7009 19. Steel lintel detail RAL 7009
- 20. White feature lettering
- Stainless steel light fitting 21.
- 22. Round-section rwp's black
- 23. Grey colour rwp's to match windows 24. Grey colour cladding panels
- 25. Curtain-wall glazing