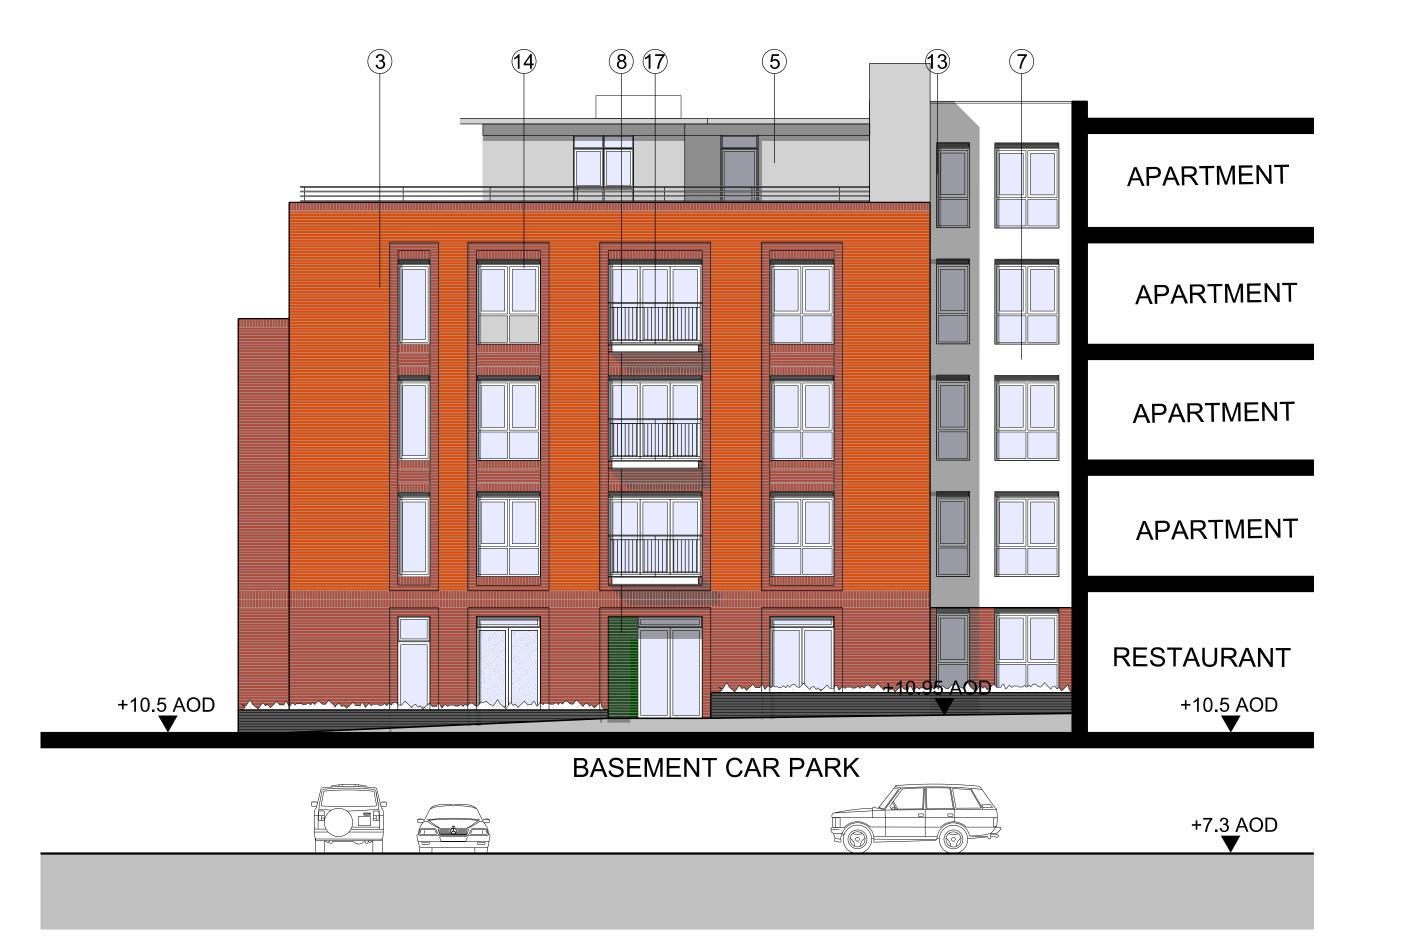

## Elevation H

- Yellow London Stock brick Yellow facing brick
- Orange stock facing brick
- 4. Charcoal grey facing brick
- Metal Cladding System
- Photogravure white concrete slabs White through-colour render system
- Bottle green colour glazed brick
- Re-con stone banding 9. 10. Re-con stone coping
- 11. Slate roof
- 12. Lead-lined dormer window
- 13. Double glazed windows RAL 7009 14. Double glazed windows RAL 7005
- 15. White colour double glazed windows
- 16. Metal balcony with glass balustrade RAL 17. Metal balcony with vertical metal
- railed-balustrade RAL 7005
- 18. Pressed metal coping RAL 7009 19. Steel lintel detail RAL 7009
- 20. White feature lettering
- Stainless steel light fitting 21.
- 22. Round-section rwp's black
- 23. Grey colour rwp's to match windows 24. Grey colour cladding panels
- 25. Curtain-wall glazing