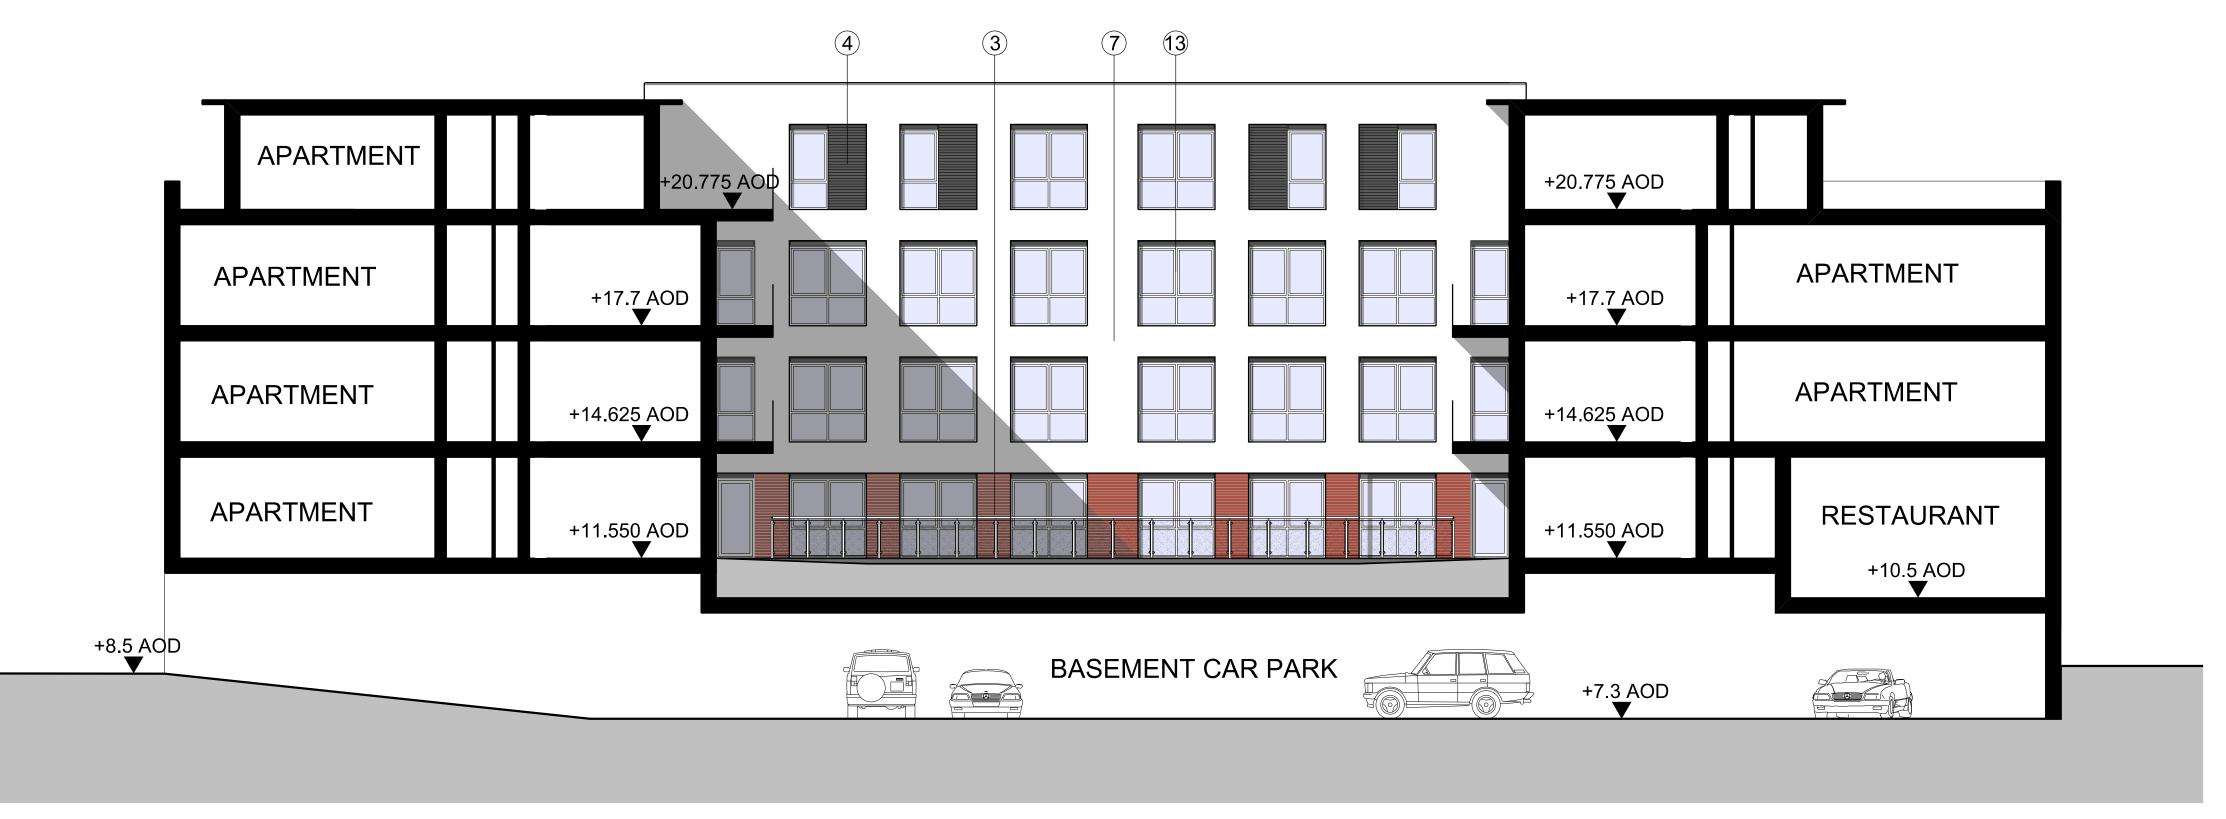

## Elevation J

- Yellow London Stock brick Yellow facing brick
- Orange stock facing brick
- 4. Charcoal grey facing brick
- Metal Cladding System
- Photogravure white concrete slabs White through-colour render system
- Bottle green colour glazed brick
- Re-con stone banding 9. 10. Re-con stone coping
- 11. Slate roof
- 12. Lead-lined dormer window
- 13. Double glazed windows RAL 7009 14. Double glazed windows RAL 7005
- 15. White colour double glazed windows
- 16. Metal balcony with glass balustrade RAL 17. Metal balcony with vertical metal
- railed-balustrade RAL 7005
- 18. Pressed metal coping RAL 7009 19. Steel lintel detail RAL 7009
- 20. White feature lettering
- Stainless steel light fitting 21.
- 22. Round-section rwp's black
- 23. Grey colour rwp's to match windows 24. Grey colour cladding panels
- 25. Curtain-wall glazing