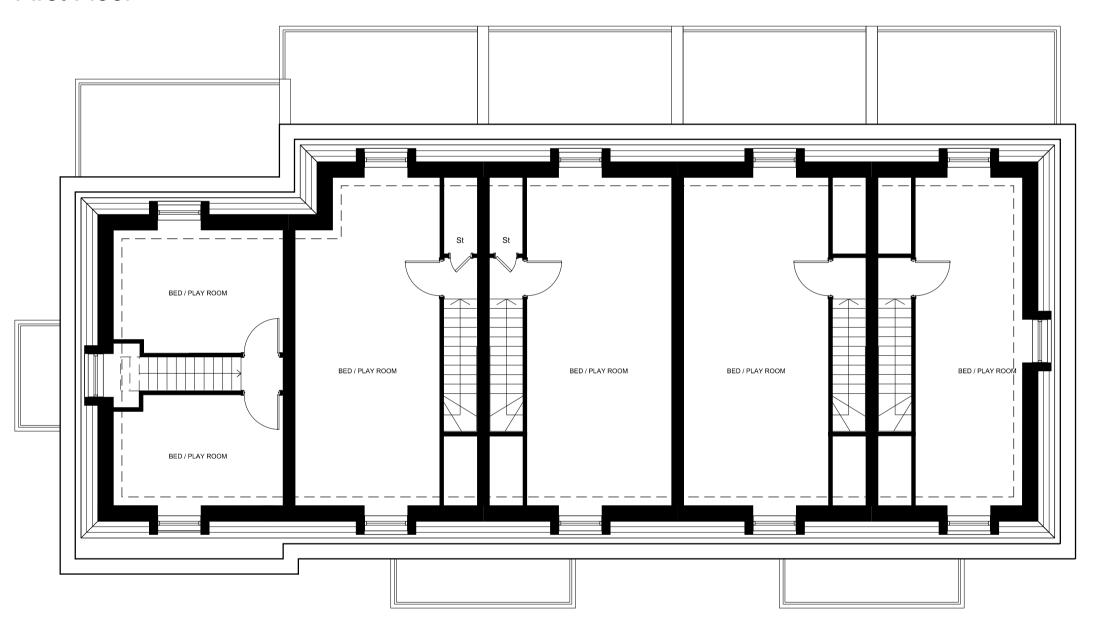

## Second Floor

Roof Plan

## First Floor

Third Floor

Do not scale from this drawing.

All contractors must visit the site and be responsible for taking and checking

All construction information should be taken from figured dimensions only. Any discrepancies between drawings, specifications and site conditions must be brought to the attention of the supervising officer.

House Type A2 = 208 sq.m.; 2238 sq.ft.

House Type A1 = 207 sq.m.; 2228 sq.ft.

House Type A3 = 199 sq.m.; 2142 sq.ft.

House Type B1 = 210 sq.m.; 2260 sq.ft.

P1 24.08.12 Planning Submission

Drawn Chkd Rev Date Description

## JOHN THOMPSON & PARTNERS

The Former Royal Mail Sorting Office, Twickenham

Drawing Title

Terrace A/B - Plans (Plot Nos. 1 - 5)

Scale @ A1 1:100 Job Ref. 00545