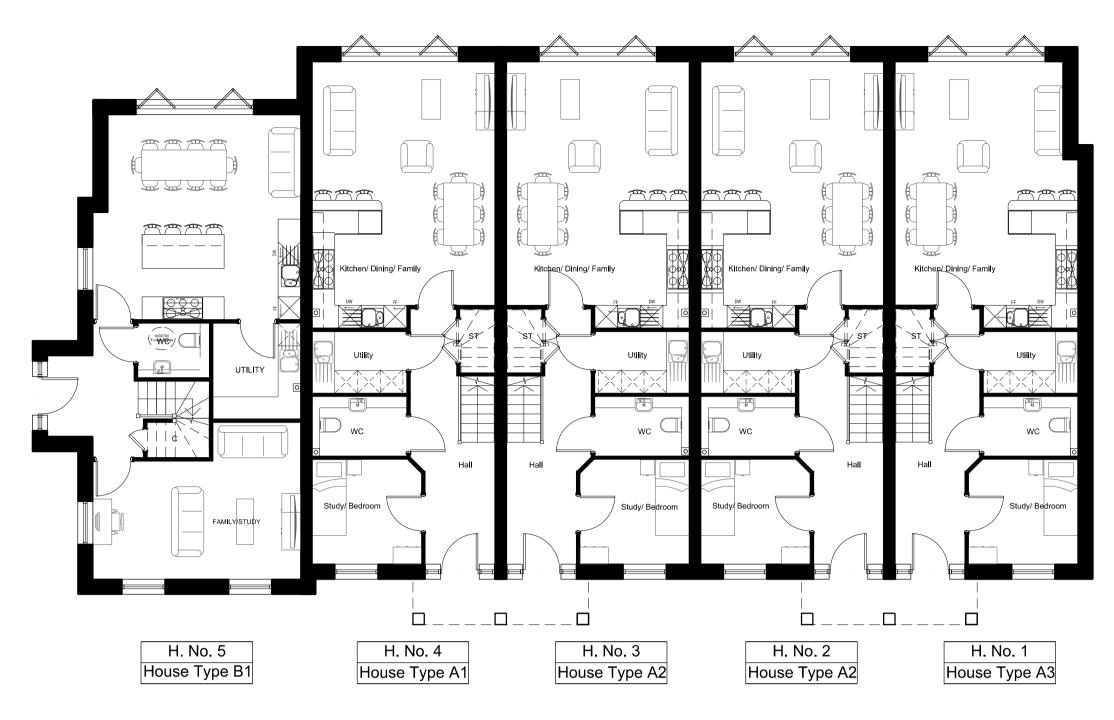

House Type A2 = 208 sq.m.; 2238 sq.ft.

House Type A1 = 207 sq.m.; 2228 sq.ft.

House Type A3 = 199 sq.m.; 2142 sq.ft.

House Type B1 = 210 sq.m.; 2260 sq.ft.

P1 24.08.12 Planning Submission

Drawn Chkd Rev Date Description

## JOHN THOMPSON & PARTNERS

The Former Royal Mail Sorting Office, Twickenham

Drawing Title

Terrace A/B - Plans (Plot Nos. 1 - 5)

Scale @ A1 1:100 Job Ref. 00545