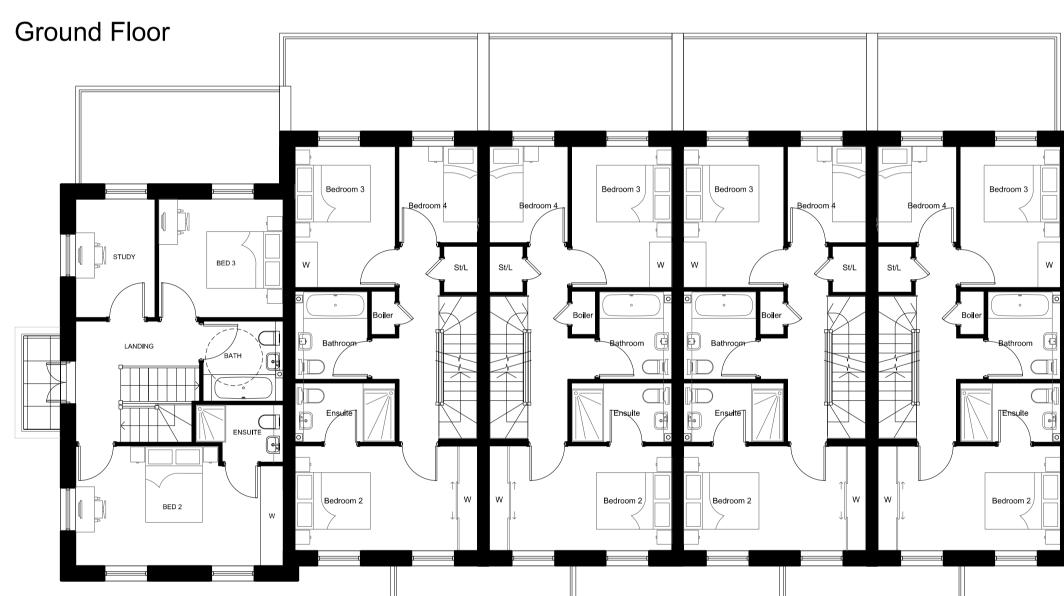

## First Floor

Third Floor

Do not scale from this drawing.

All contractors must visit the site and be responsible for taking and checking

All construction information should be taken from figured dimensions only. Any discrepancies between drawings, specifications and site conditions must be brought to the attention of the supervising officer.

House Type A2 = 208 sq.m.; 2238 sq.ft.

House Type A1 = 207 sq.m.; 2228 sq.ft.

House Type A3 = 199 sq.m.; 2142 sq.ft.

House Type B1 = 210 sq.m.; 2260 sq.ft.

P1 24.08.12 Planning Submission

Drawn Chkd Rev Date Description

## JOHN THOMPSON & PARTNERS

The Former Royal Mail Sorting Office, Twickenham

Drawing Title

Terrace A/B - Plans (Plot Nos. 1 - 5)

Scale @ A1 1:100 Job Ref. 00545