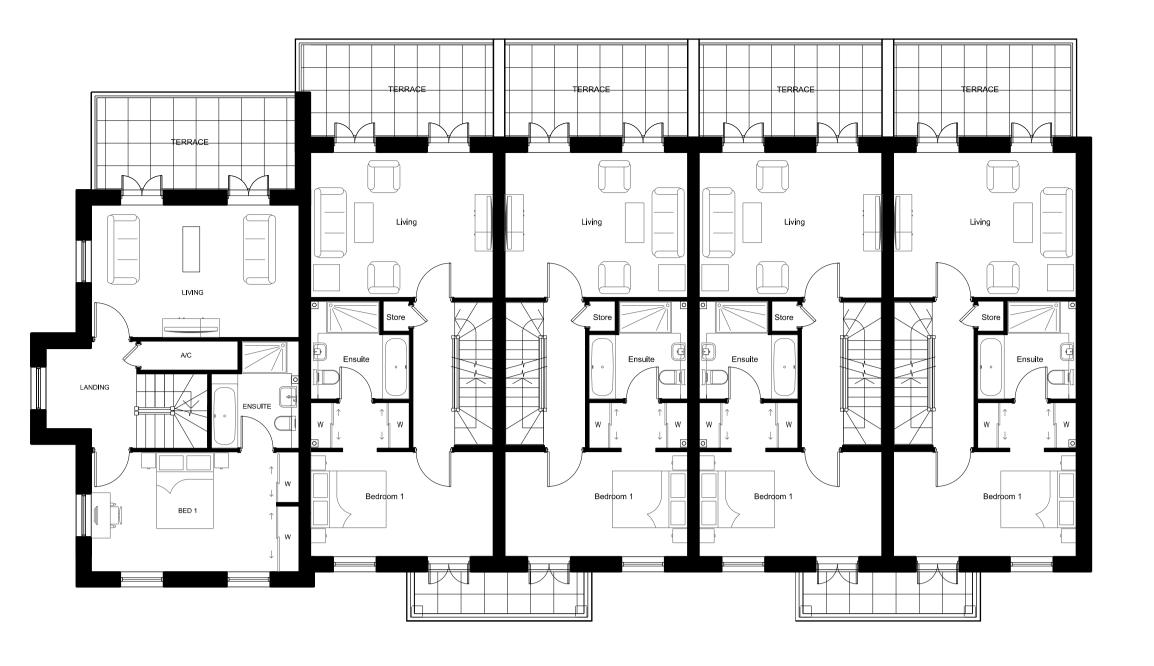

## Second Floor

Roof Plan

House Type A2 = 208 sq.m.; 2238 sq.ft.

House Type A1 = 207 sq.m.; 2228 sq.ft.

House Type A3 = 199 sq.m.; 2142 sq.ft.

House Type B1 = 210 sq.m.; 2260 sq.ft.

P1 24.08.12 Planning Submission

Drawn Chkd Rev Date Description

## JOHN THOMPSON & PARTNERS

The Former Royal Mail Sorting Office, Twickenham

Drawing Title

Terrace A/B - Plans (Plot Nos. 1 - 5)

Scale @ A1 1:100 Job Ref. 00545