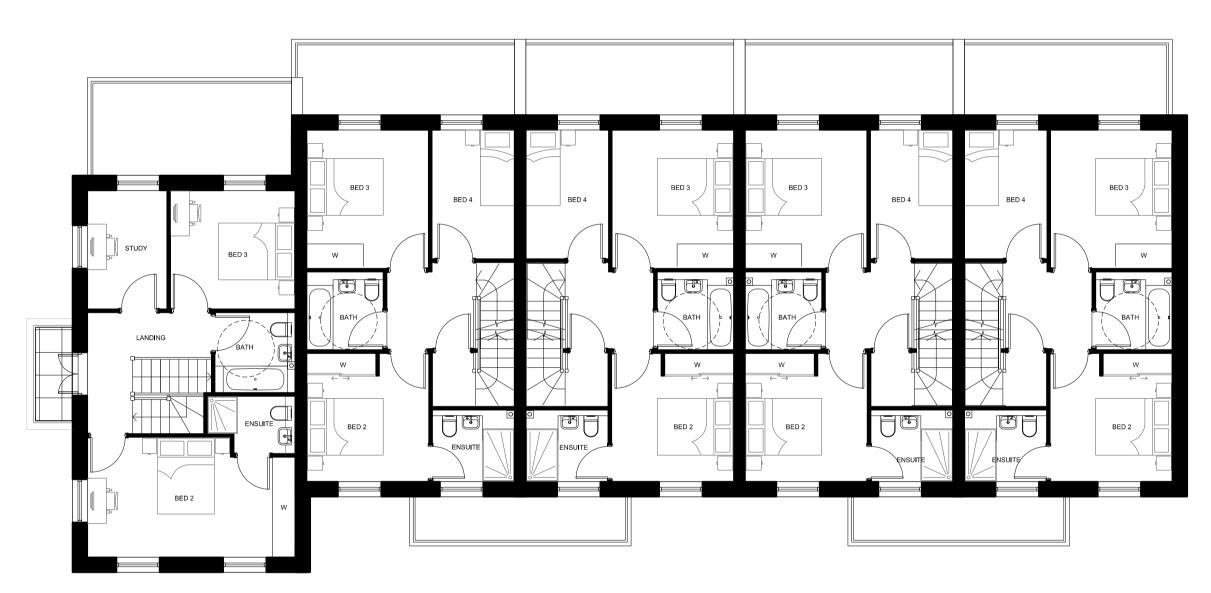

House Type C2

House Type C2

House Type C1

Ground Floor

House Type B2

Second Floor

H. No. 10/ 11 House Type C3

Third Floor

Key

House Type B2 = 210 sq.m. ; 2260 sq.ft. House Type C1 = 203 sq.m. ; 2185 sq.ft. House Type C2 = 204 sq.m. ; 2195 sq.ft. House Type C3 = 197 sq.m. ; 2120 sq.ft.

| Boy Data Description                                                                                                             | Desure                                           |
|----------------------------------------------------------------------------------------------------------------------------------|--------------------------------------------------|
| Rev   Date   Description Drawing Status                                                                                          | Drawn   Ch                                       |
| Planning                                                                                                                         |                                                  |
| Галппу                                                                                                                           |                                                  |
| Client                                                                                                                           |                                                  |
| St. James Group Ltd                                                                                                              |                                                  |
| St Jame<br>Designed for life                                                                                                     | S                                                |
| Designed for the                                                                                                                 |                                                  |
| JOHN THOMPSON &                                                                                                                  | & PARTNERS                                       |
|                                                                                                                                  | 1                                                |
|                                                                                                                                  | 23-25 Great Sutton Street<br>London, EC1V 0DN    |
|                                                                                                                                  | T: +44 (0)20 7017 1780<br>F: +44 (0)20 7017 1781 |
|                                                                                                                                  | ( )                                              |
|                                                                                                                                  | W: www.jtp.co.uk                                 |
|                                                                                                                                  | W: www.jtp.co.uk                                 |
| Project<br>The Former Royal M                                                                                                    |                                                  |
| The Former Royal M                                                                                                               | ail                                              |
| •                                                                                                                                | ail                                              |
| The Former Royal M                                                                                                               | ail                                              |
| The Former Royal M<br>Sorting Office, Twick                                                                                      | ail                                              |
| The Former Royal M<br>Sorting Office, Twick<br>Drawing Title<br>Terrace B/C - Plans                                              | ail<br>enham                                     |
| The Former Royal M<br>Sorting Office, Twick<br>Drawing Title<br>Terrace B/C - Plans<br>(Plot Nos. 11-15 & 6-                     | ail<br>enham<br>-10 mirrored                     |
| The Former Royal M<br>Sorting Office, Twick<br>Drawing Title<br>Terrace B/C - Plans<br>(Plot Nos. 11-15 & 6-<br>Scale @ A1 1:100 | ail<br>enham<br>-10 mirrored                     |
| The Former Royal M<br>Sorting Office, Twick<br>Drawing Title<br>Terrace B/C - Plans<br>(Plot Nos. 11-15 & 6-                     | ail<br>enham<br>-10 mirrored                     |
| The Former Royal M<br>Sorting Office, Twick<br>Drawing Title<br>Terrace B/C - Plans<br>(Plot Nos. 11-15 & 6-<br>Scale @ A1 1:100 | ail<br>enham<br>-10 mirrored                     |