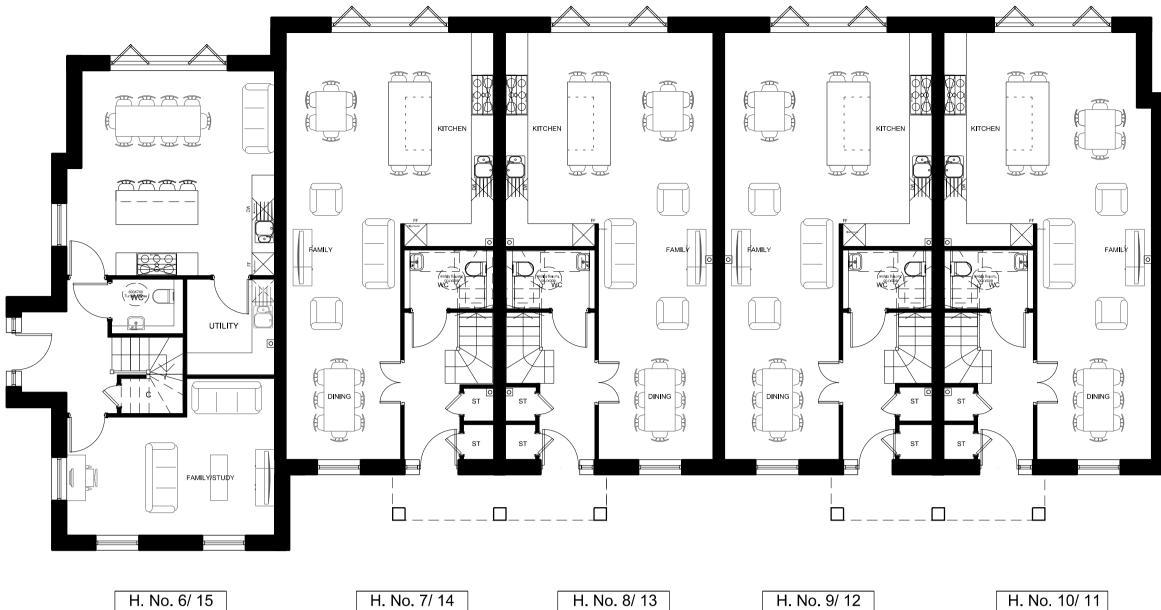

House Type C2

House Type C2

House Type C1

Ground Floor

House Type B2

Second Floor

H. No. 10/ 11 House Type C3

Third Floor

Key

House Type B2 = 210 sq.m. ; 2260 sq.ft. House Type C1 = 203 sq.m. ; 2185 sq.ft. House Type C2 = 204 sq.m. ; 2195 sq.ft. House Type C3 = 197 sq.m. ; 2120 sq.ft.

| Boy Data Description                                                                                                             | Desure                                           |
|----------------------------------------------------------------------------------------------------------------------------------|--------------------------------------------------|
| Rev   Date   Description Drawing Status                                                                                          | Drawn   Ch                                       |
| Planning                                                                                                                         |                                                  |
| Галппу                                                                                                                           |                                                  |
| Client                                                                                                                           |                                                  |
| St. James Group Ltd                                                                                                              |                                                  |
| St Jame<br>Designed for life                                                                                                     | S                                                |
| Designed for the                                                                                                                 |                                                  |
| JOHN THOMPSON &                                                                                                                  | & PARTNERS                                       |
|                                                                                                                                  | 1                                                |
|                                                                                                                                  | 23-25 Great Sutton Street<br>London, EC1V 0DN    |
|                                                                                                                                  | T: +44 (0)20 7017 1780<br>F: +44 (0)20 7017 1781 |
|                                                                                                                                  | ( )                                              |
|                                                                                                                                  | W: www.jtp.co.uk                                 |
|                                                                                                                                  | W: www.jtp.co.uk                                 |
| Project<br>The Former Royal M                                                                                                    |                                                  |
| The Former Royal M                                                                                                               | ail                                              |
| •                                                                                                                                | ail                                              |
| The Former Royal M                                                                                                               | ail                                              |
| The Former Royal M<br>Sorting Office, Twick                                                                                      | ail                                              |
| The Former Royal M<br>Sorting Office, Twick<br>Drawing Title<br>Terrace B/C - Plans                                              | ail<br>enham                                     |
| The Former Royal M<br>Sorting Office, Twick<br>Drawing Title<br>Terrace B/C - Plans<br>(Plot Nos. 11-15 & 6-                     | ail<br>enham<br>-10 mirrored                     |
| The Former Royal M<br>Sorting Office, Twick<br>Drawing Title<br>Terrace B/C - Plans<br>(Plot Nos. 11-15 & 6-<br>Scale @ A1 1:100 | ail<br>enham<br>-10 mirrored                     |
| The Former Royal M<br>Sorting Office, Twick<br>Drawing Title<br>Terrace B/C - Plans<br>(Plot Nos. 11-15 & 6-                     | ail<br>enham<br>-10 mirrored                     |
| The Former Royal M<br>Sorting Office, Twick<br>Drawing Title<br>Terrace B/C - Plans<br>(Plot Nos. 11-15 & 6-<br>Scale @ A1 1:100 | ail<br>enham<br>-10 mirrored                     |