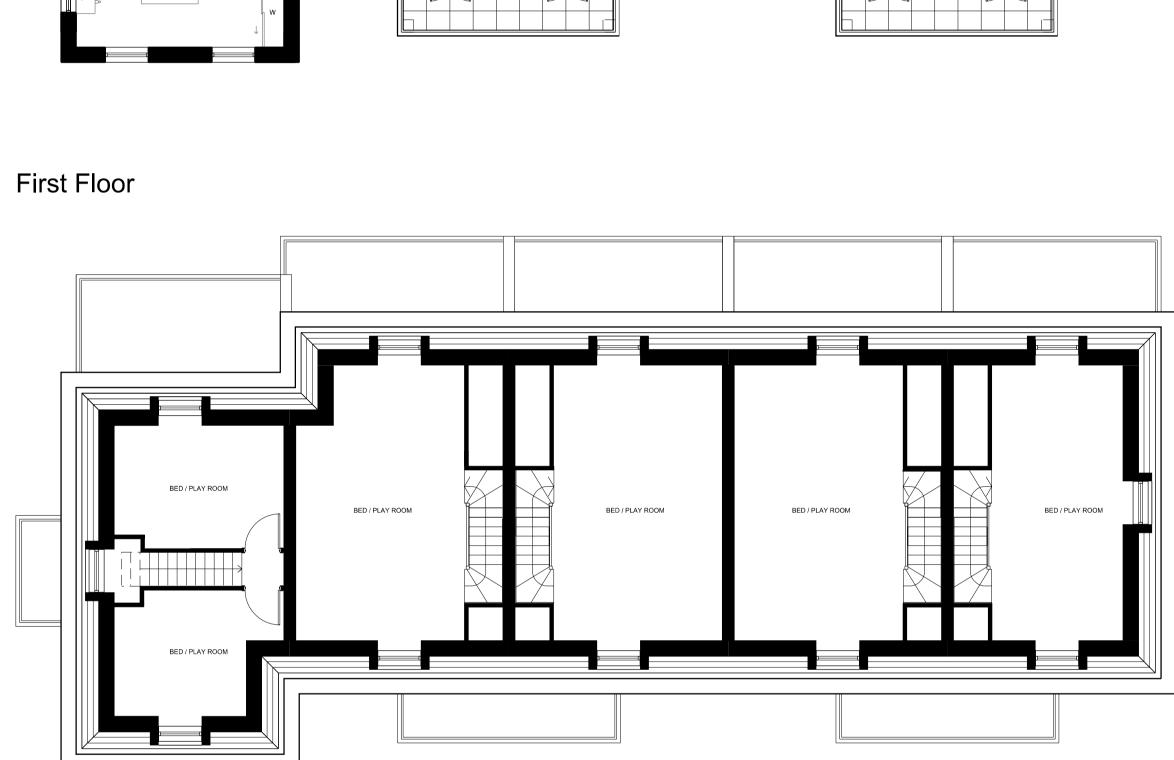

House Type C2

House Type C2

House Type C1

Ground Floor

House Type B2

Second Floor

H. No. 10/ 11 House Type C3

Third Floor

Key

House Type B2 = 210 sq.m. ; 2260 sq.ft. House Type C1 = 203 sq.m. ; 2185 sq.ft. House Type C2 = 204 sq.m. ; 2195 sq.ft. House Type C3 = 197 sq.m. ; 2120 sq.ft.

| Boy Data Description                                                                                                             | Desure                                           |
|----------------------------------------------------------------------------------------------------------------------------------|--------------------------------------------------|
| Rev   Date   Description Drawing Status                                                                                          | Drawn   Ch                                       |
| Planning                                                                                                                         |                                                  |
| Галппу                                                                                                                           |                                                  |
| Client                                                                                                                           |                                                  |
| St. James Group Ltd                                                                                                              |                                                  |
| St Jame<br>Designed for life                                                                                                     | S                                                |
| Designed for the                                                                                                                 |                                                  |
| JOHN THOMPSON &                                                                                                                  | & PARTNERS                                       |
|                                                                                                                                  | 1                                                |
|                                                                                                                                  | 23-25 Great Sutton Street<br>London, EC1V 0DN    |
|                                                                                                                                  | T: +44 (0)20 7017 1780<br>F: +44 (0)20 7017 1781 |
|                                                                                                                                  | ( )                                              |
|                                                                                                                                  | W: www.jtp.co.uk                                 |
|                                                                                                                                  | W: www.jtp.co.uk                                 |
| Project<br>The Former Royal M                                                                                                    |                                                  |
| The Former Royal M                                                                                                               | ail                                              |
| •                                                                                                                                | ail                                              |
| The Former Royal M                                                                                                               | ail                                              |
| The Former Royal M<br>Sorting Office, Twick                                                                                      | ail                                              |
| The Former Royal M<br>Sorting Office, Twick<br>Drawing Title<br>Terrace B/C - Plans                                              | ail<br>enham                                     |
| The Former Royal M<br>Sorting Office, Twick<br>Drawing Title<br>Terrace B/C - Plans<br>(Plot Nos. 11-15 & 6-                     | ail<br>enham<br>-10 mirrored                     |
| The Former Royal M<br>Sorting Office, Twick<br>Drawing Title<br>Terrace B/C - Plans<br>(Plot Nos. 11-15 & 6-<br>Scale @ A1 1:100 | ail<br>enham<br>-10 mirrored                     |
| The Former Royal M<br>Sorting Office, Twick<br>Drawing Title<br>Terrace B/C - Plans<br>(Plot Nos. 11-15 & 6-                     | ail<br>enham<br>-10 mirrored                     |
| The Former Royal M<br>Sorting Office, Twick<br>Drawing Title<br>Terrace B/C - Plans<br>(Plot Nos. 11-15 & 6-<br>Scale @ A1 1:100 | ail<br>enham<br>-10 mirrored                     |