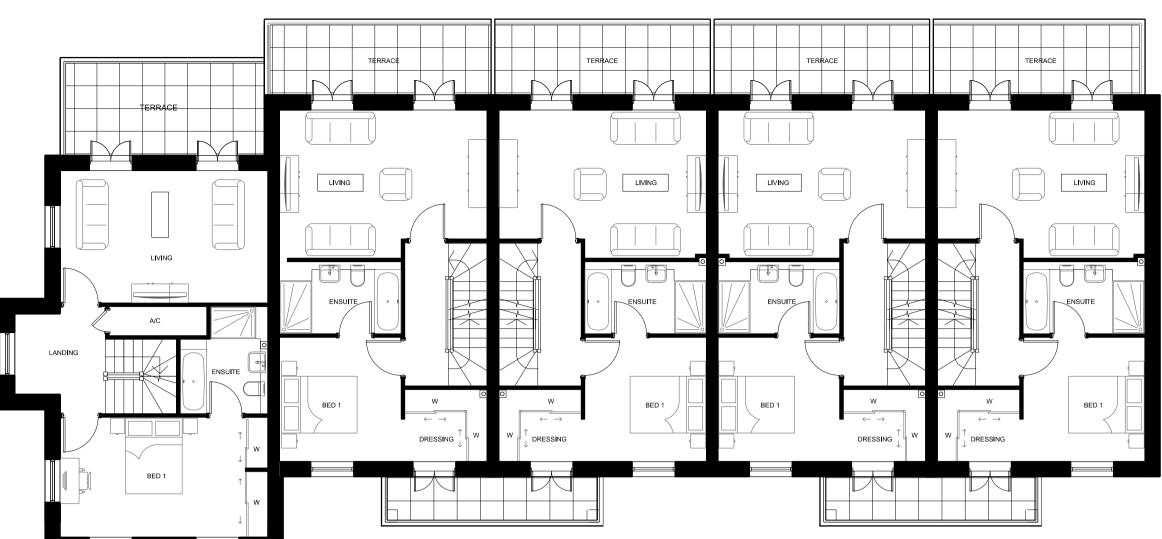

House Type C2

House Type C2

House Type C1

Ground Floor

House Type B2

Second Floor

H. No. 10/ 11 House Type C3

Third Floor

Key

House Type B2 = 210 sq.m. ; 2260 sq.ft. House Type C1 = 203 sq.m. ; 2185 sq.ft. House Type C2 = 204 sq.m. ; 2195 sq.ft. House Type C3 = 197 sq.m. ; 2120 sq.ft.

| Boy Data Description                                                                                                             | Desure                                           |
|----------------------------------------------------------------------------------------------------------------------------------|--------------------------------------------------|
| Rev   Date   Description Drawing Status                                                                                          | Drawn   Ch                                       |
| Planning                                                                                                                         |                                                  |
| Галппу                                                                                                                           |                                                  |
| Client                                                                                                                           |                                                  |
| St. James Group Ltd                                                                                                              |                                                  |
| St Jame<br>Designed for life                                                                                                     | S                                                |
| Designed for the                                                                                                                 |                                                  |
| JOHN THOMPSON &                                                                                                                  | & PARTNERS                                       |
|                                                                                                                                  | 1                                                |
|                                                                                                                                  | 23-25 Great Sutton Street<br>London, EC1V 0DN    |
|                                                                                                                                  | T: +44 (0)20 7017 1780<br>F: +44 (0)20 7017 1781 |
|                                                                                                                                  | ( )                                              |
|                                                                                                                                  | W: www.jtp.co.uk                                 |
|                                                                                                                                  | W: www.jtp.co.uk                                 |
| Project<br>The Former Royal M                                                                                                    |                                                  |
| The Former Royal M                                                                                                               | ail                                              |
| •                                                                                                                                | ail                                              |
| The Former Royal M                                                                                                               | ail                                              |
| The Former Royal M<br>Sorting Office, Twick                                                                                      | ail                                              |
| The Former Royal M<br>Sorting Office, Twick<br>Drawing Title<br>Terrace B/C - Plans                                              | ail<br>enham                                     |
| The Former Royal M<br>Sorting Office, Twick<br>Drawing Title<br>Terrace B/C - Plans<br>(Plot Nos. 11-15 & 6-                     | ail<br>enham<br>-10 mirrored                     |
| The Former Royal M<br>Sorting Office, Twick<br>Drawing Title<br>Terrace B/C - Plans<br>(Plot Nos. 11-15 & 6-<br>Scale @ A1 1:100 | ail<br>enham<br>-10 mirrored                     |
| The Former Royal M<br>Sorting Office, Twick<br>Drawing Title<br>Terrace B/C - Plans<br>(Plot Nos. 11-15 & 6-                     | ail<br>enham<br>-10 mirrored                     |
| The Former Royal M<br>Sorting Office, Twick<br>Drawing Title<br>Terrace B/C - Plans<br>(Plot Nos. 11-15 & 6-<br>Scale @ A1 1:100 | ail<br>enham<br>-10 mirrored                     |