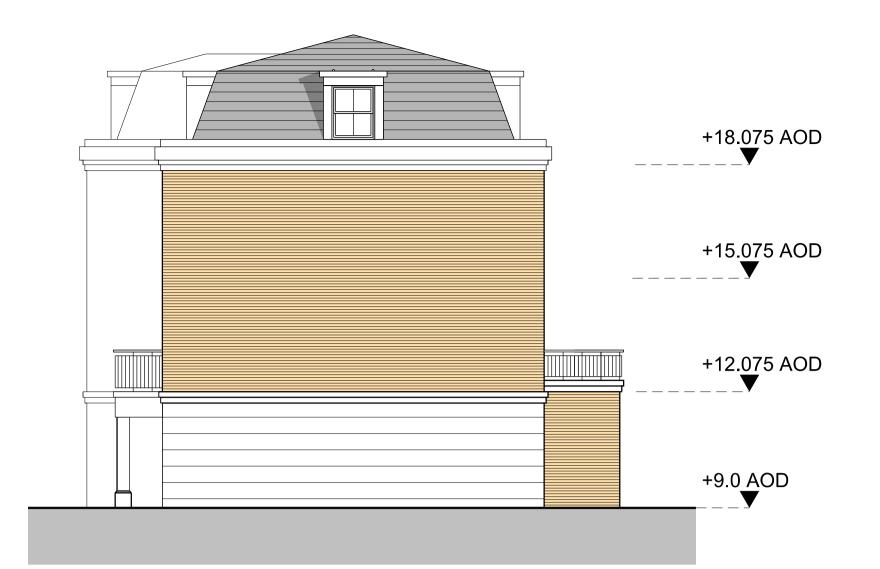

North Elevation **East Elevation** 

West Elevation South Elevation

House Type C Section House Type B Section

Do not scale from this drawing.

All contractors must visit the site and be responsible for taking and checking

## JOHN THOMPSON & PARTNERS

The Former Royal Mail Sorting Office, Twickenham

Terrace B/C - Elevations & Sections (Plot Nos. 11-15 & 6-10 mirrored)

| Scale @ A1  | 1:10 | 00  |   |   | Job Ref. | 00545 |
|-------------|------|-----|---|---|----------|-------|
| Drawing No. | HT_  | _04 |   |   | Revision | P1    |
| Scale Bar   | 0    | 1   | 2 | 3 | 4        | 5m    |