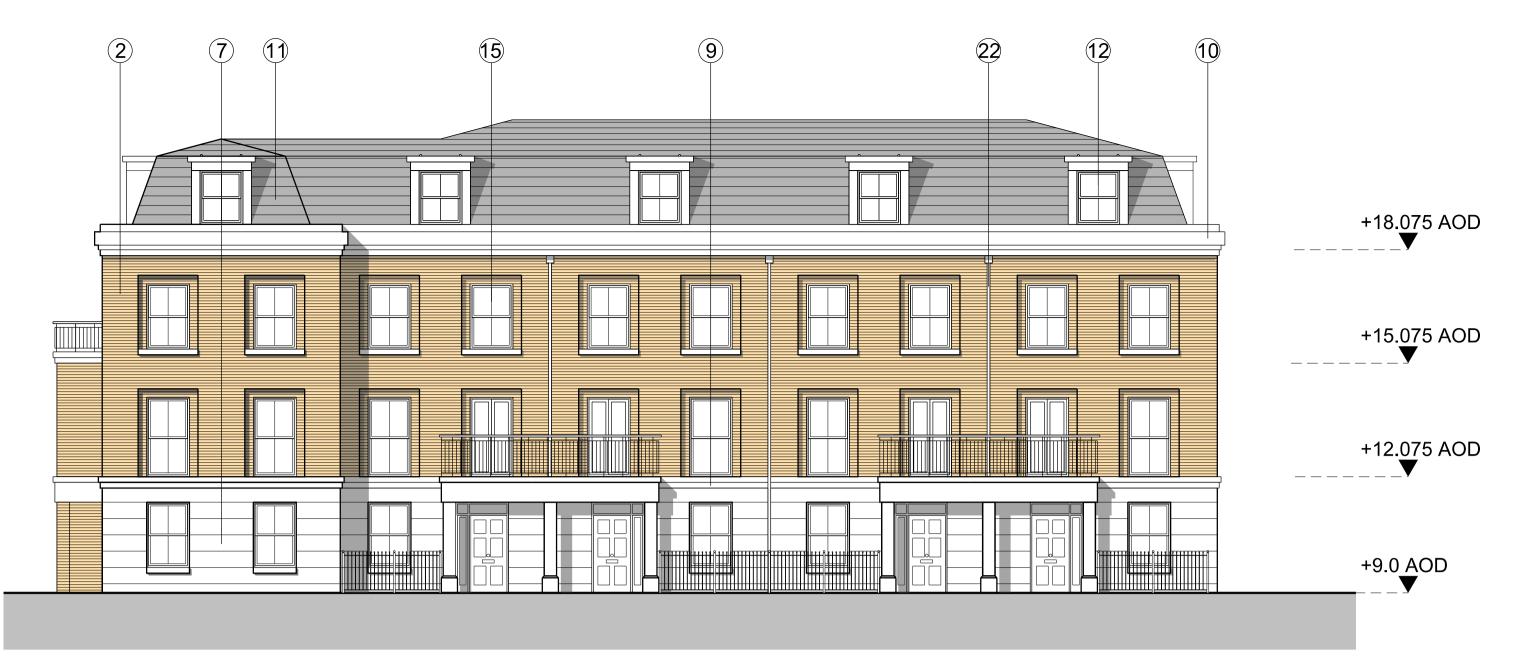

North Elevation **East Elevation** 

West Elevation South Elevation

House Type C Section House Type B Section

Do not scale from this drawing.

All contractors must visit the site and be responsible for taking and checking

## JOHN THOMPSON & PARTNERS

The Former Royal Mail Sorting Office, Twickenham

Terrace B/C - Elevations & Sections (Plot Nos. 11-15 & 6-10 mirrored)

| Scale @ A1  | 1:10 | 00  |   |   | Job Ref. | 00545 |
|-------------|------|-----|---|---|----------|-------|
| Drawing No. | HT_  | _04 |   |   | Revision | P1    |
| Scale Bar   | 0    | 1   | 2 | 3 | 4        | 5m    |