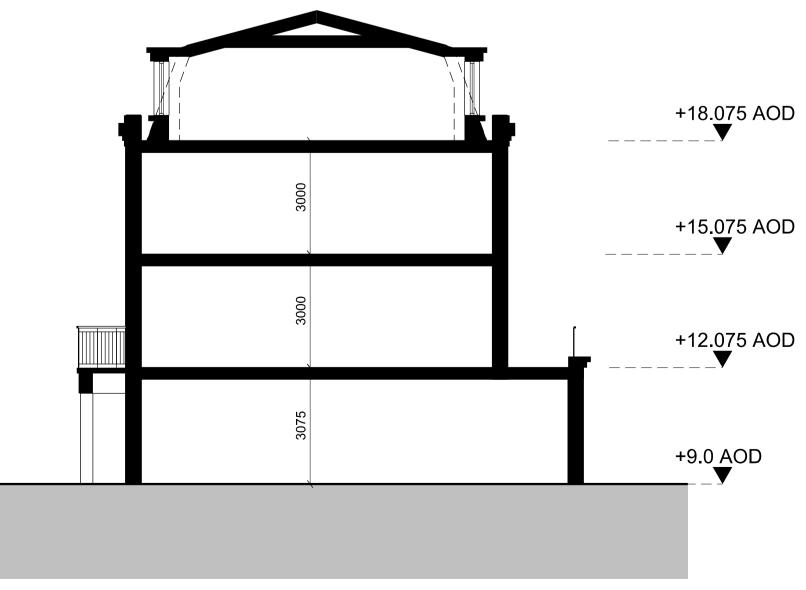

North Elevation **East Elevation** 

West Elevation South Elevation

House Type C Section House Type B Section

Do not scale from this drawing.

All contractors must visit the site and be responsible for taking and checking

## JOHN THOMPSON & PARTNERS

The Former Royal Mail Sorting Office, Twickenham

Terrace B/C - Elevations & Sections (Plot Nos. 11-15 & 6-10 mirrored)

| Scale @ A1  | 1:10 | 00  |   |   | Job Ref. | 00545 |
|-------------|------|-----|---|---|----------|-------|
| Drawing No. | HT_  | _04 |   |   | Revision | P1    |
| Scale Bar   | 0    | 1   | 2 | 3 | 4        | 5m    |