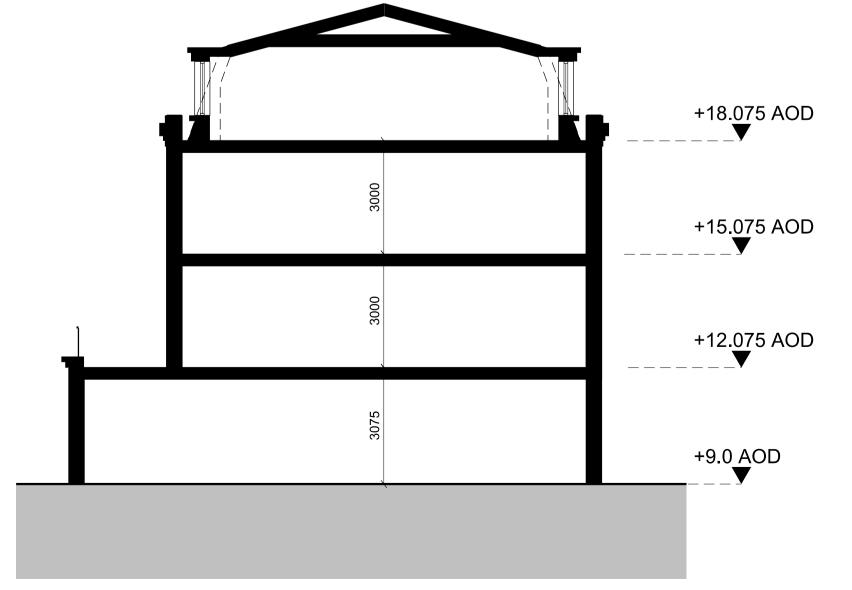

North Elevation **East Elevation** 

West Elevation South Elevation

House Type C Section House Type B Section

Do not scale from this drawing.

All contractors must visit the site and be responsible for taking and checking

## JOHN THOMPSON & PARTNERS

The Former Royal Mail Sorting Office, Twickenham

Terrace B/C - Elevations & Sections (Plot Nos. 11-15 & 6-10 mirrored)

| Scale @ A1  | 1:10 | 00  |   |   | Job Ref. | 00545 |
|-------------|------|-----|---|---|----------|-------|
| Drawing No. | HT_  | _04 |   |   | Revision | P1    |
| Scale Bar   | 0    | 1   | 2 | 3 | 4        | 5m    |