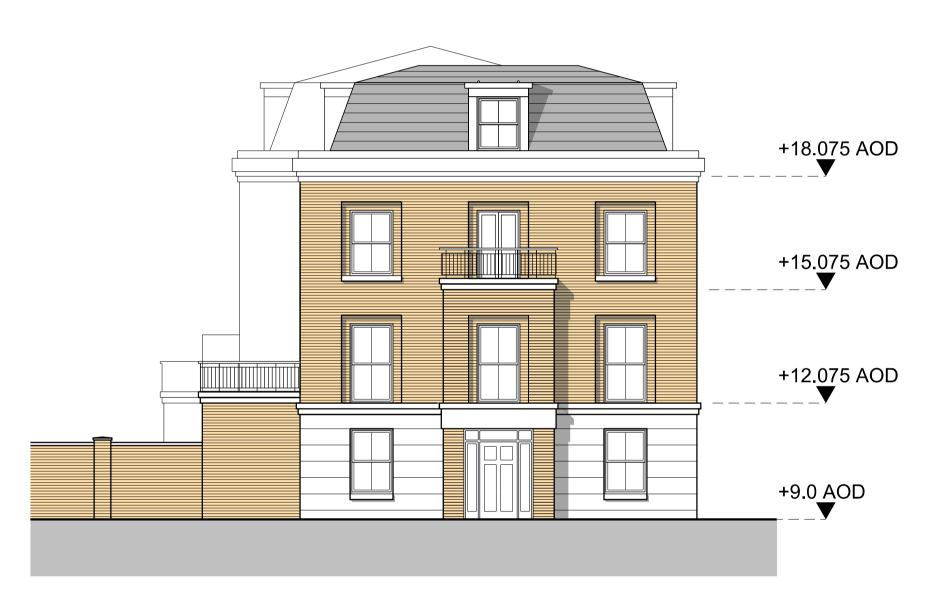

North Elevation **East Elevation** 

West Elevation South Elevation

House Type C Section House Type B Section

Do not scale from this drawing.

All contractors must visit the site and be responsible for taking and checking

## JOHN THOMPSON & PARTNERS

The Former Royal Mail Sorting Office, Twickenham

Terrace B/C - Elevations & Sections (Plot Nos. 11-15 & 6-10 mirrored)

| Scale @ A1  | 1:10 | 00  |   |   | Job Ref. | 00545 |
|-------------|------|-----|---|---|----------|-------|
| Drawing No. | HT_  | _04 |   |   | Revision | P1    |
| Scale Bar   | 0    | 1   | 2 | 3 | 4        | 5m    |