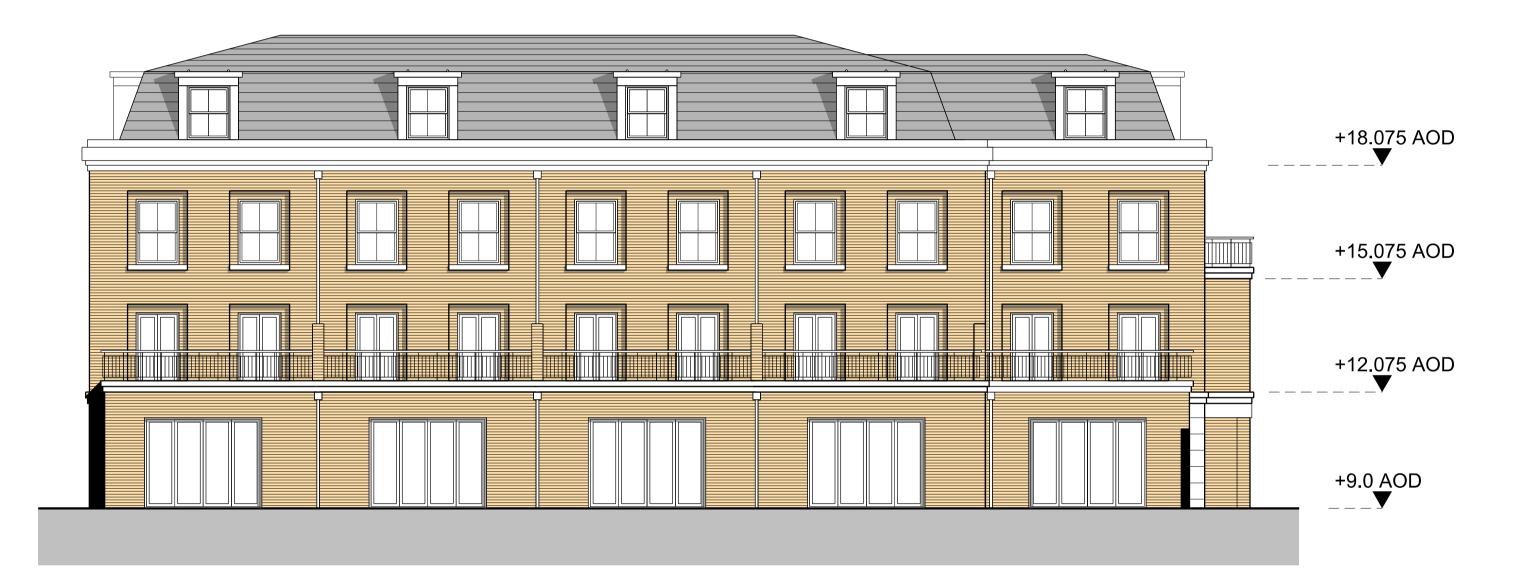

North Elevation **East Elevation** 

West Elevation South Elevation

House Type C Section House Type B Section

Do not scale from this drawing.

All contractors must visit the site and be responsible for taking and checking

## JOHN THOMPSON & PARTNERS

The Former Royal Mail Sorting Office, Twickenham

Terrace B/C - Elevations & Sections (Plot Nos. 11-15 & 6-10 mirrored)

| Scale @ A1  | 1:10 | 00  |   |   | Job Ref. | 00545 |
|-------------|------|-----|---|---|----------|-------|
| Drawing No. | HT_  | _04 |   |   | Revision | P1    |
| Scale Bar   | 0    | 1   | 2 | 3 | 4        | 5m    |