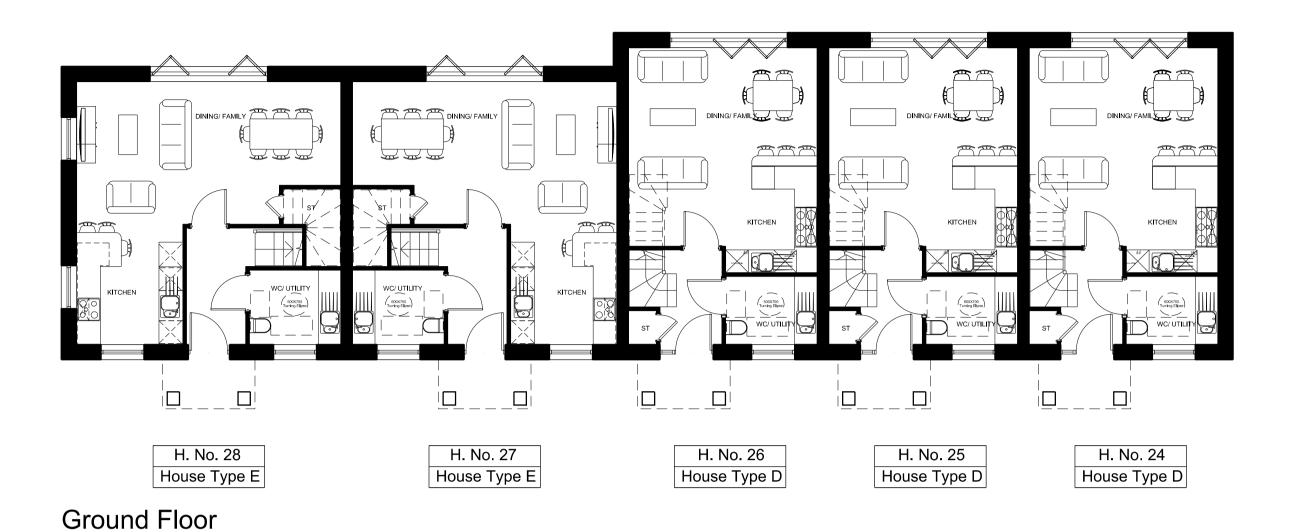

First Floor

Second Floor Roof Plan

House Type D = 117 sq.m.; 1259 sq.ft.

House Type E = 144 sq.m.; 1550 sq.ft.

Do not scale from this drawing.

those stated above.

brought to the attention of the supervising officer.

## JOHN THOMPSON & PARTNERS

Project

The Former Royal Mail Sorting Office, Twickenham

Drawing Title

Terrace D/E - Plans (Plot Nos. 24 - 28)

 Scale @ A1 1:100
 Job Ref. 00545

 Drawing No. HT\_08
 Revision P1