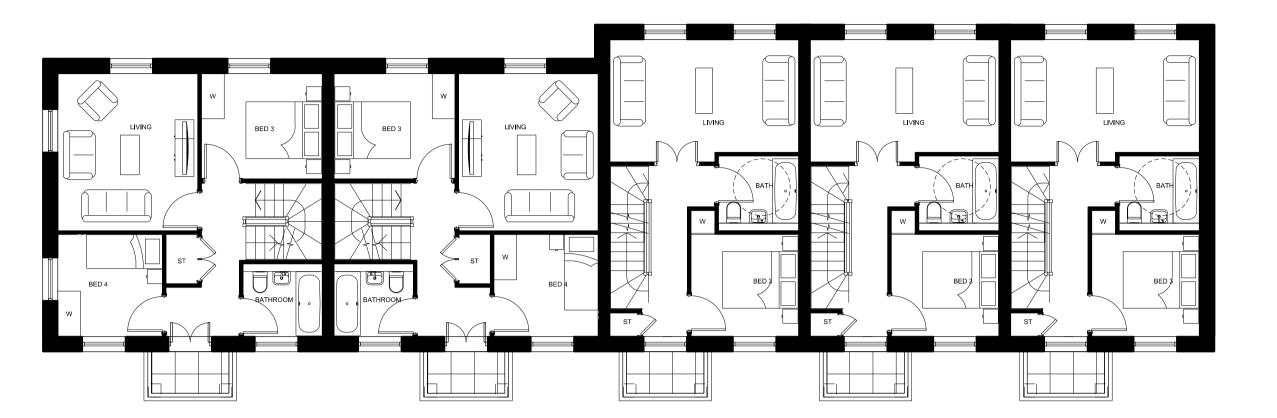

First Floor

Second Floor Roof Plan

House Type D = 117 sq.m.; 1259 sq.ft.

House Type E = 144 sq.m.; 1550 sq.ft.

Do not scale from this drawing.

those stated above.

brought to the attention of the supervising officer.

## JOHN THOMPSON & PARTNERS

Project

The Former Royal Mail Sorting Office, Twickenham

Drawing Title

Terrace D/E - Plans (Plot Nos. 24 - 28)

 Scale @ A1 1:100
 Job Ref. 00545

 Drawing No. HT\_08
 Revision P1