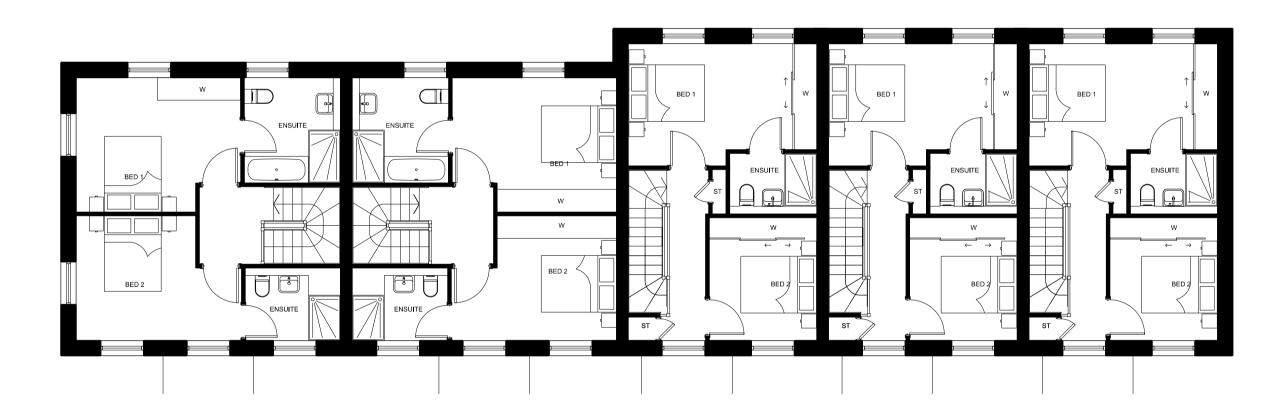

First Floor

Second Floor Roof Plan

House Type D = 117 sq.m.; 1259 sq.ft.

House Type E = 144 sq.m.; 1550 sq.ft.

Do not scale from this drawing.

those stated above.

brought to the attention of the supervising officer.

## JOHN THOMPSON & PARTNERS

Project

The Former Royal Mail Sorting Office, Twickenham

Drawing Title

Terrace D/E - Plans (Plot Nos. 24 - 28)

 Scale @ A1 1:100
 Job Ref. 00545

 Drawing No. HT\_08
 Revision P1