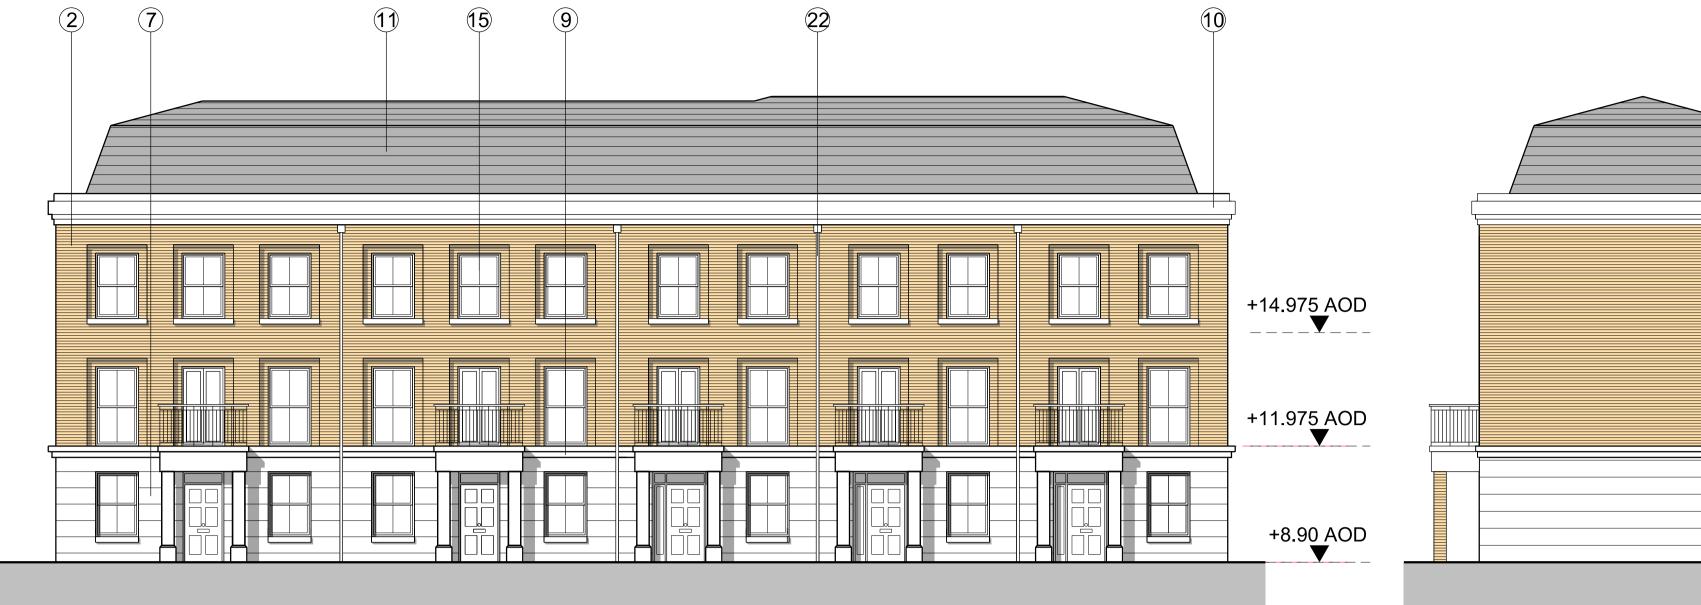

+14.975 AOD +11.975 AOD +8.90 AOD

East Elevation

West Elevation

South Elevation

House Type D Section

House Type E Section

Notes:

Do not scale from this drawing.

Ke

- 1. Yellow London Stock brick
- 2. Yellow facing brick
- 3. Orange stock facing brick
- 4. Charcoal grey facing brick
- 5. Metal Cladding System
- 6. Photogravure white concrete slabs
- 7. White through-colour render system
- 8. Bottle green colour glazed brick9. Re-con stone banding
- 10. Re-con stone coping
- 11. Slate roof
- 12. Lead-lined dormer window
- 3. Double glazed windows RAL 7009
- 14. Double glazed windows RAL 7005
- 15. White colour double glazed windows
- 16. Metal balcony with glass balustrade RAL17. Metal balcony with vertical metal
- railed-balustrade RAL 7005

  18. Pressed metal coping RAL 7009
- 9. Steel lintel detail RAL 7009
- 20. White feature lettering 21. Stainless steel light fitting
- 2. Round-section rwp's black
- 3. Grey colour rwp's to match windows
- Grey colour cladding panels
- . Curtain-wall glazing