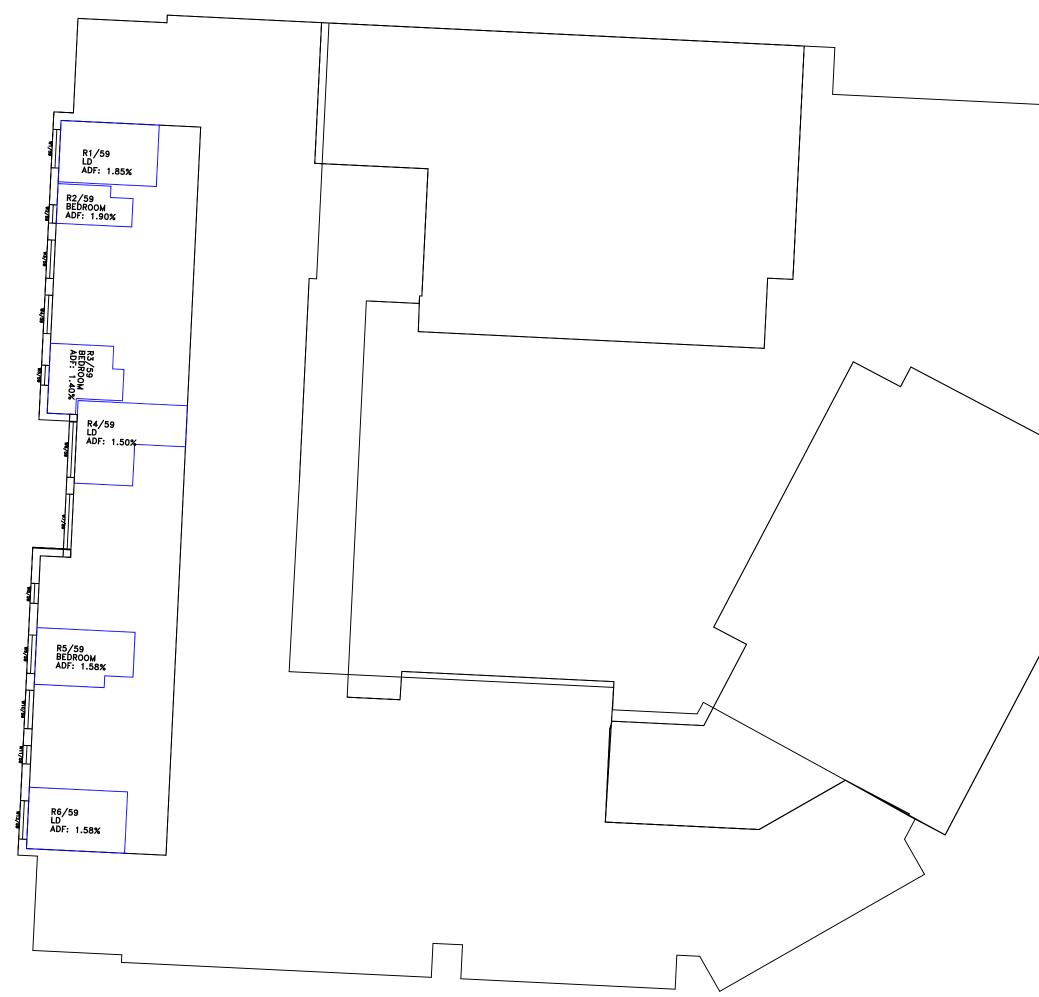

Please find attached our layout drawing ROL\_6593\_10\_901 which shows the location of the sample of rooms tested, the position of the serving windows and the floor levels indicated in the bottom left hand corner of the drawing. Each room is labelled with a room reference number, the use and the ADF value recorded.

#### **Daylight**

For daylight, our results indicate fractional to minor reductions in the level of ADF retained. However, all six sample rooms tested within the lower ground floor will still meet the minimum ADF target for their room use. The vast majority will enjoy ADF levels well in excess of the suggested targets.