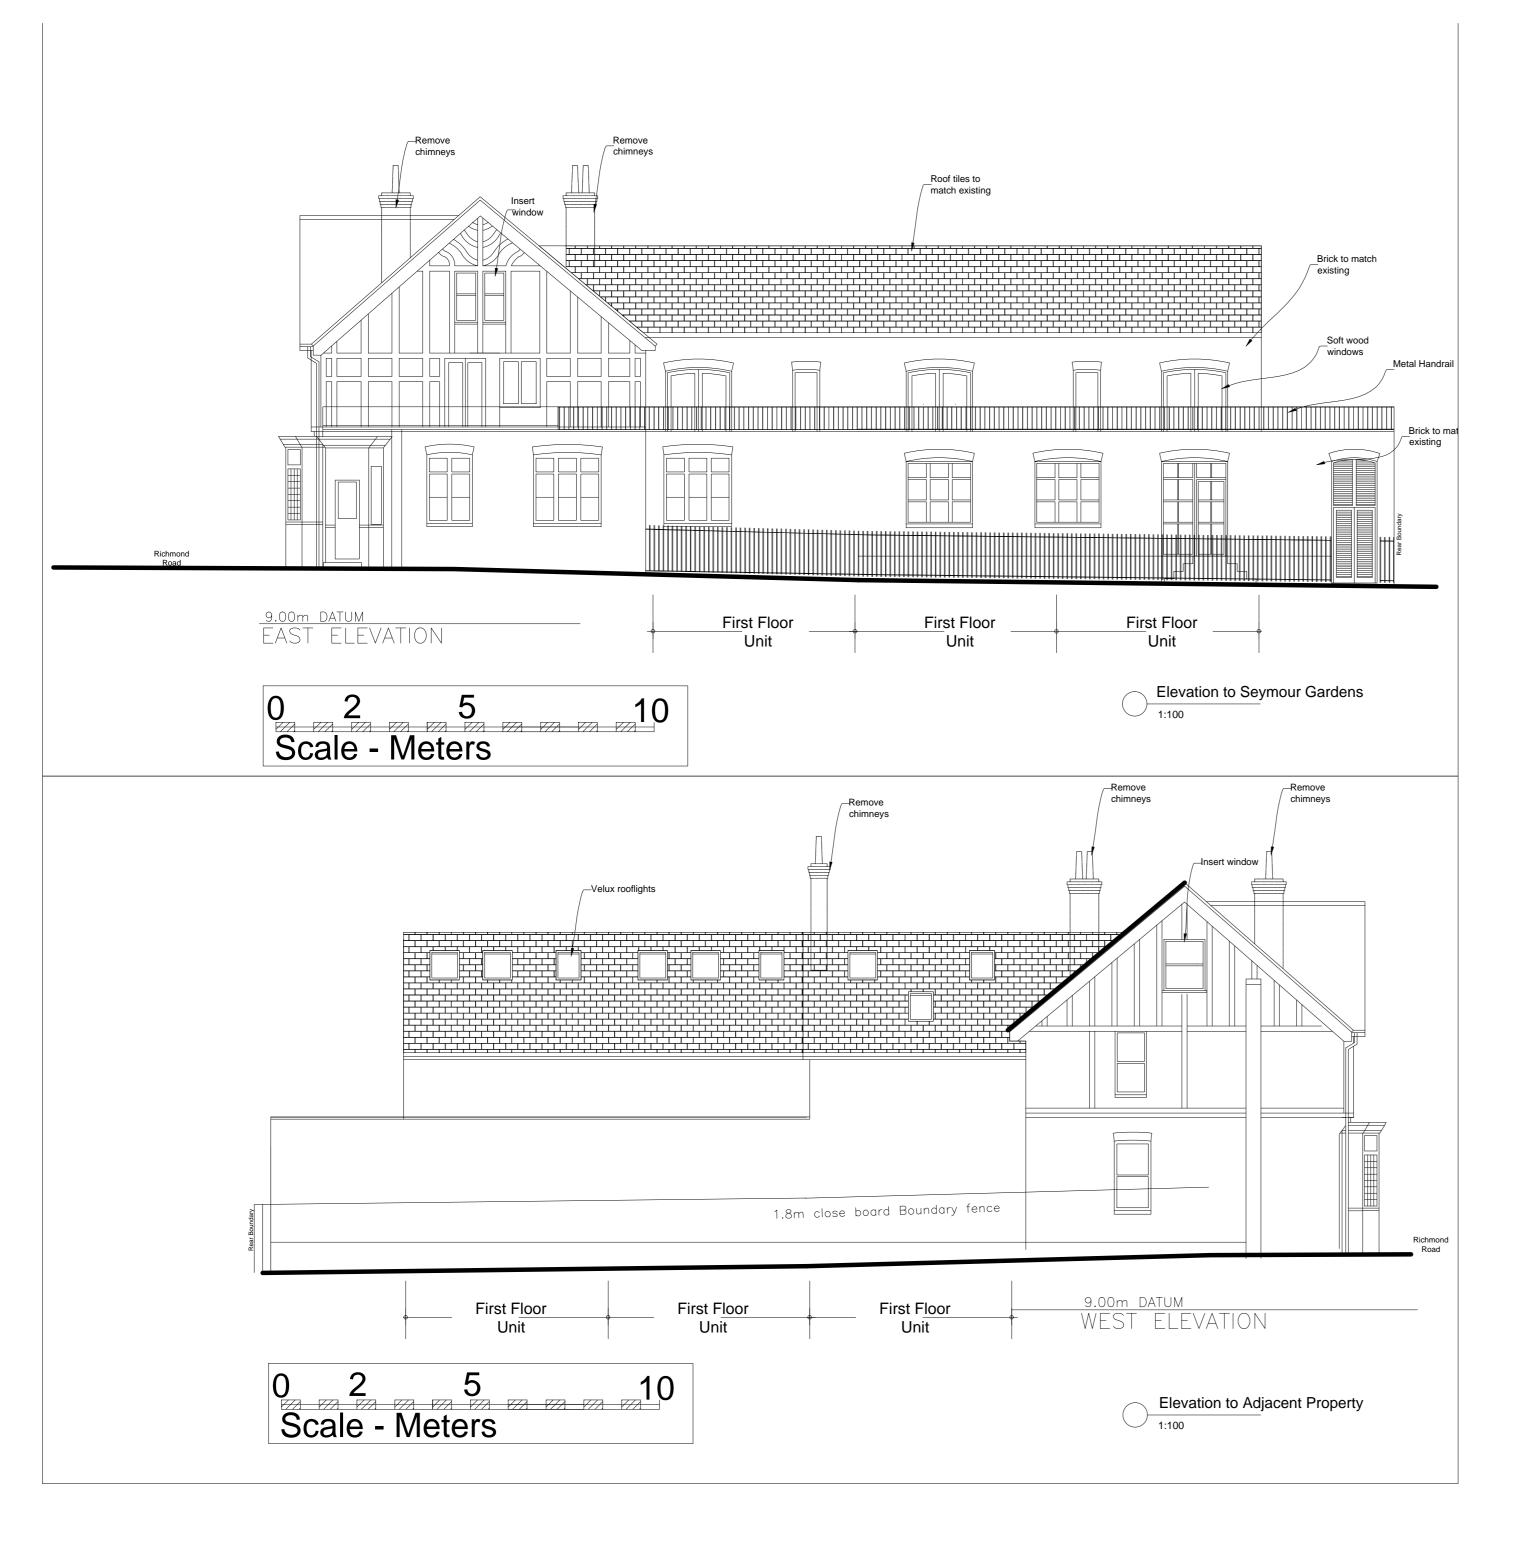

| Revision |                                   | Date | Ву | Rev. No. |
|----------|-----------------------------------|------|----|----------|
| Client   |                                   |      |    |          |
|          |                                   |      |    |          |
| Project  | 71 Richmond Road                  |      |    |          |
|          | Twickenham                        |      |    |          |
|          |                                   |      |    |          |
| Title    | Residential units                 |      |    |          |
|          |                                   |      |    |          |
|          | Prop Elevation to Seymour Gardens |      |    |          |
|          | & adjacent                        |      |    |          |
|          |                                   |      |    |          |
|          |                                   |      |    |          |
|          |                                   |      |    |          |