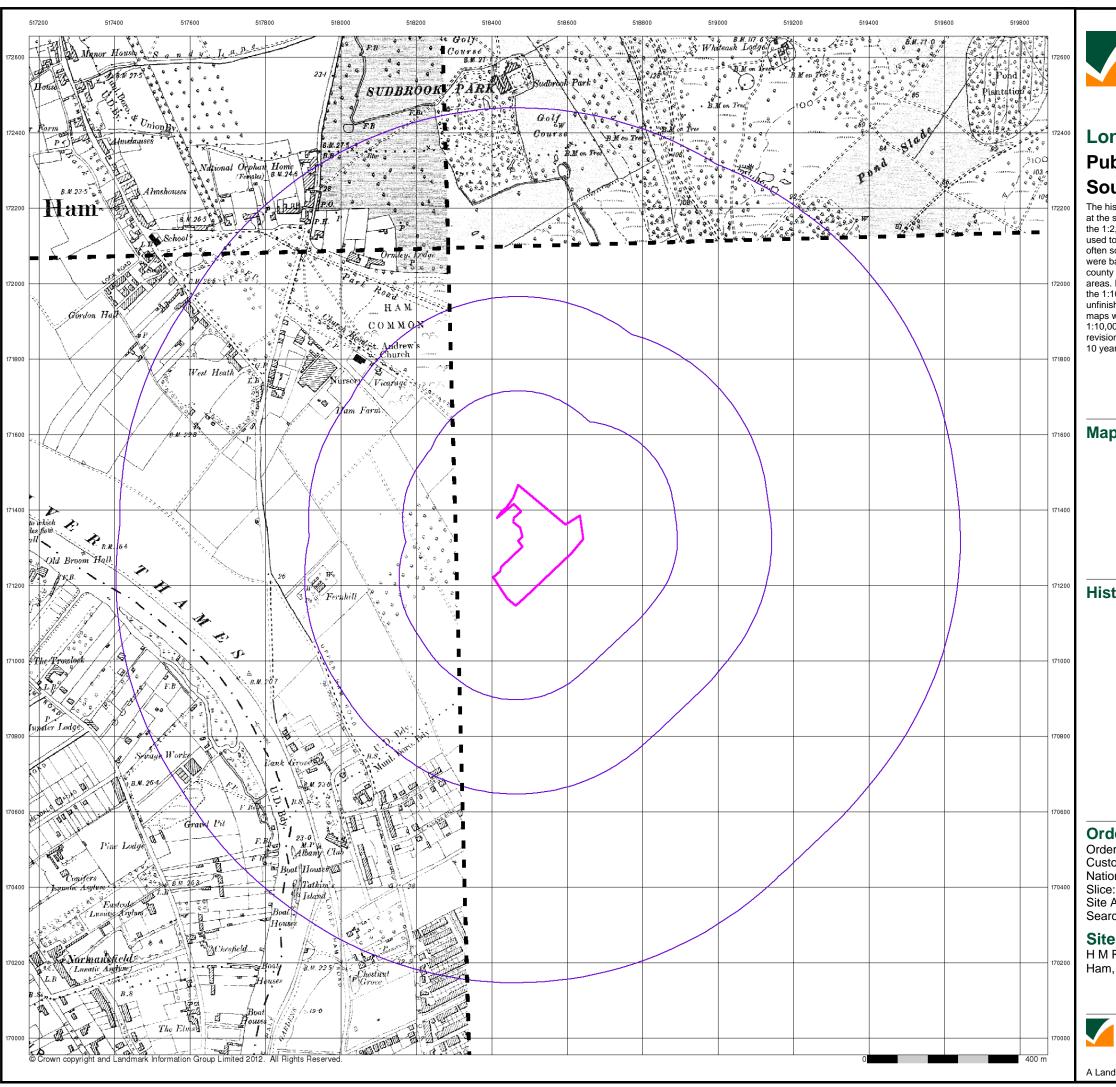

# **Historical Map - Slice A**

## **Order Details**

Order Number: 40288424\_1\_1 Customer Ref: 12.07.020 National Grid Reference: 518510, 171310

Slice:

Site Area (Ha): 3.5 Search Buffer (m): 1000

# **Site Details**

H M Resettlement Prison, Latchmere House, Church Road, Ham, RICHMOND, Surrey, TW10 5HH

0844 844 9952 0844 844 9951 www.envirocheck.co.uk

A Landmark Information Group Service v47.0 17-Jul-2012 Page 1 of 28