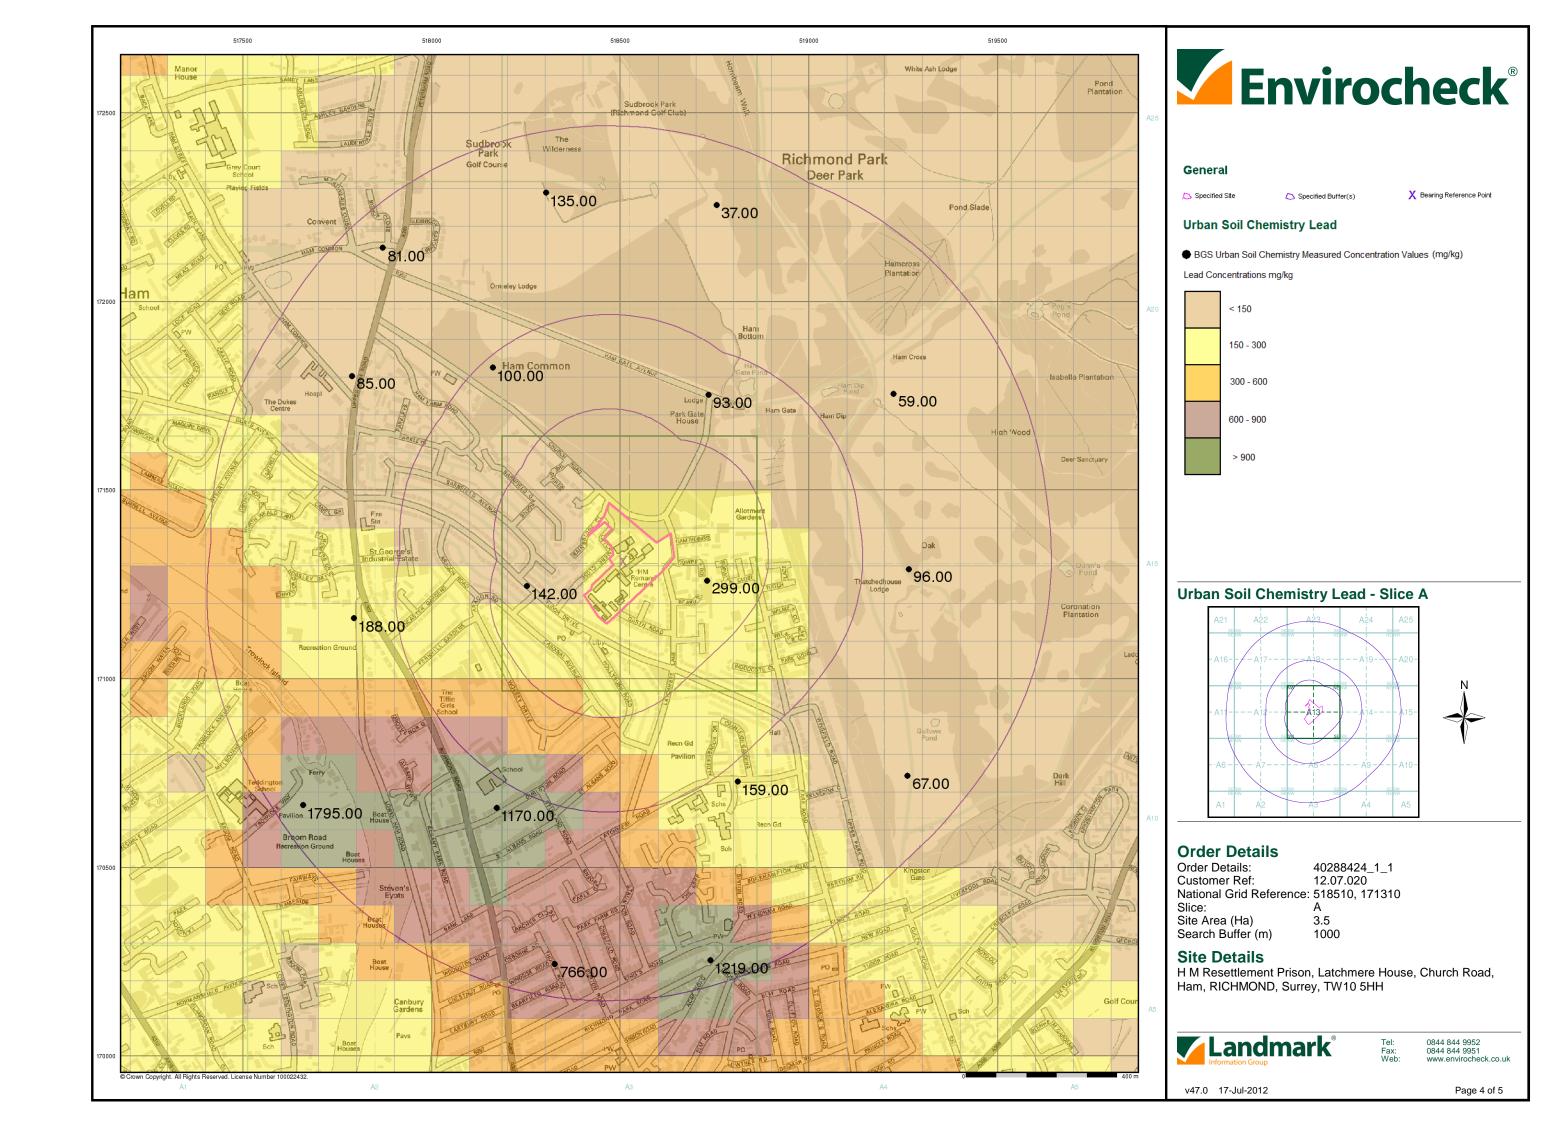

## **Order Details**

Order Number: 40288424\_1\_1 Customer Ref: 12.07.020 National Grid Reference: 518510, 171310

Slice:

Site Area (Ha): 3.5 Search Buffer (m): 1000

# **Site Details**

H M Resettlement Prison, Latchmere House, Church Road, Ham, RICHMOND, Surrey, TW10 5HH

0844 844 9952 0844 844 9951 www.envirocheck.co.uk

A Landmark Information Group Service v47.0 17-Jul-2012 Page 1 of 28