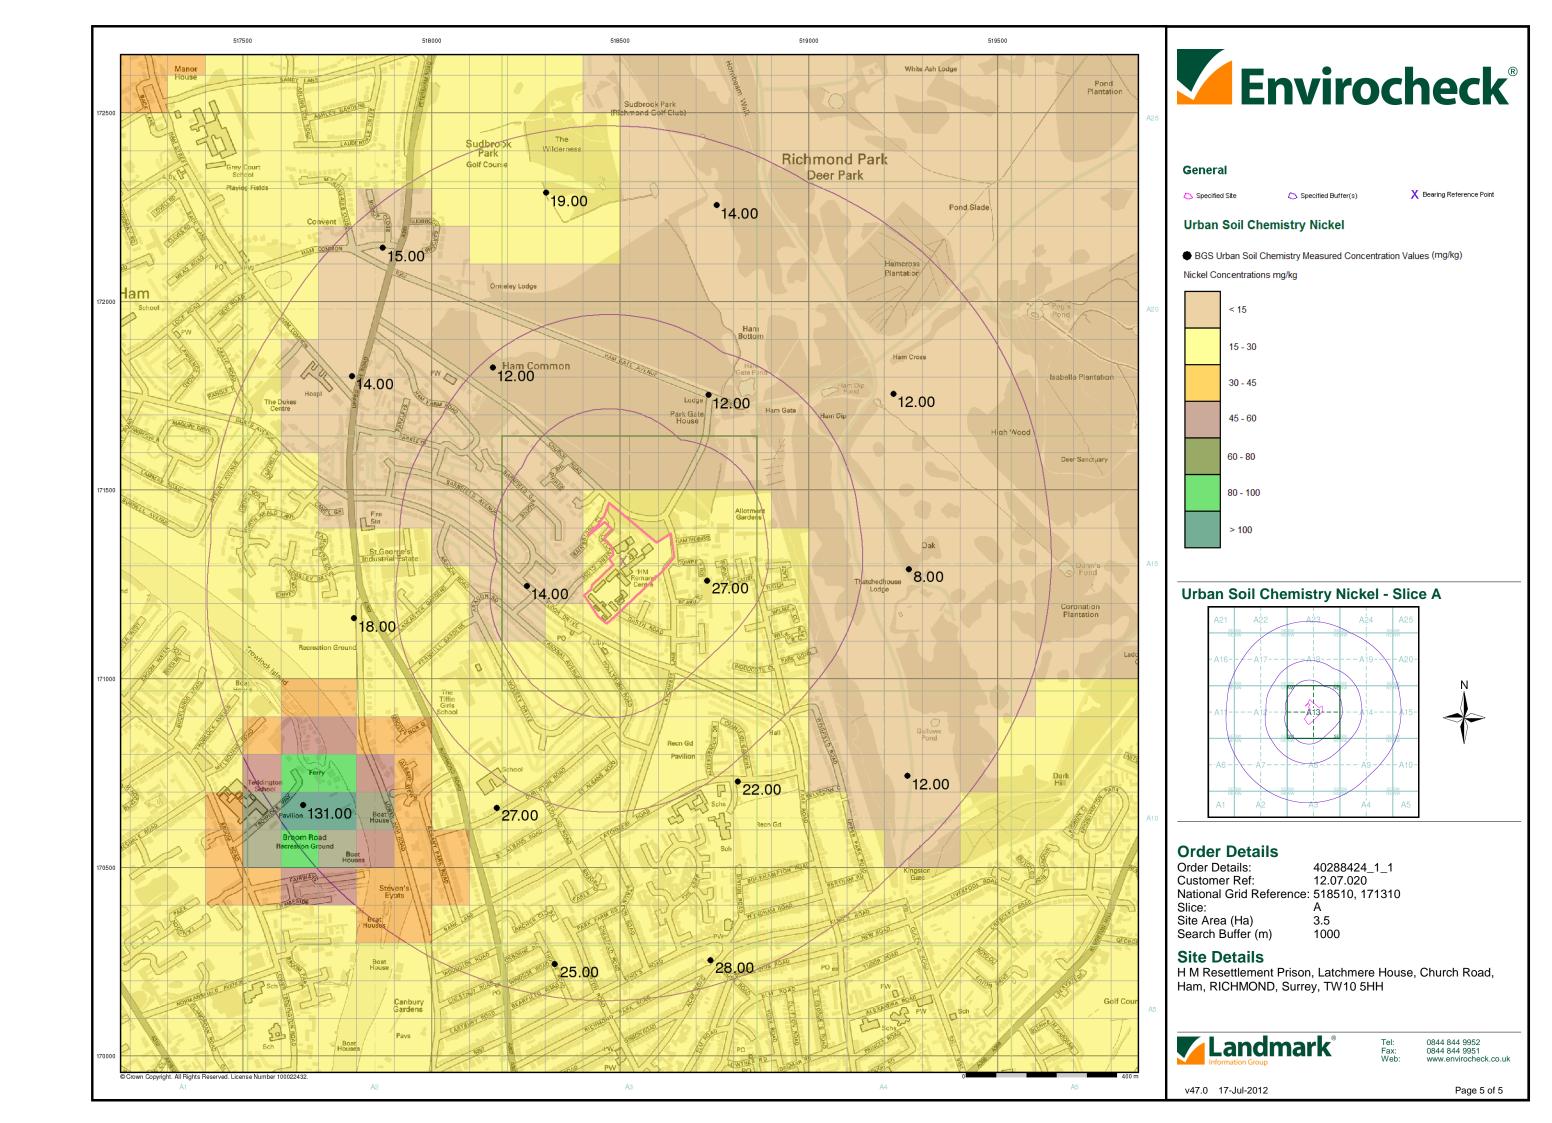

## **Order Details**

Order Number: 40288424\_1\_1 Customer Ref: 12.07.020 National Grid Reference: 518510, 171310

Slice:

Site Area (Ha): 3.5 Search Buffer (m): 1000

# **Site Details**

H M Resettlement Prison, Latchmere House, Church Road, Ham, RICHMOND, Surrey, TW10 5HH

0844 844 9952 0844 844 9951 www.envirocheck.co.uk

A Landmark Information Group Service v47.0 17-Jul-2012 Page 1 of 28