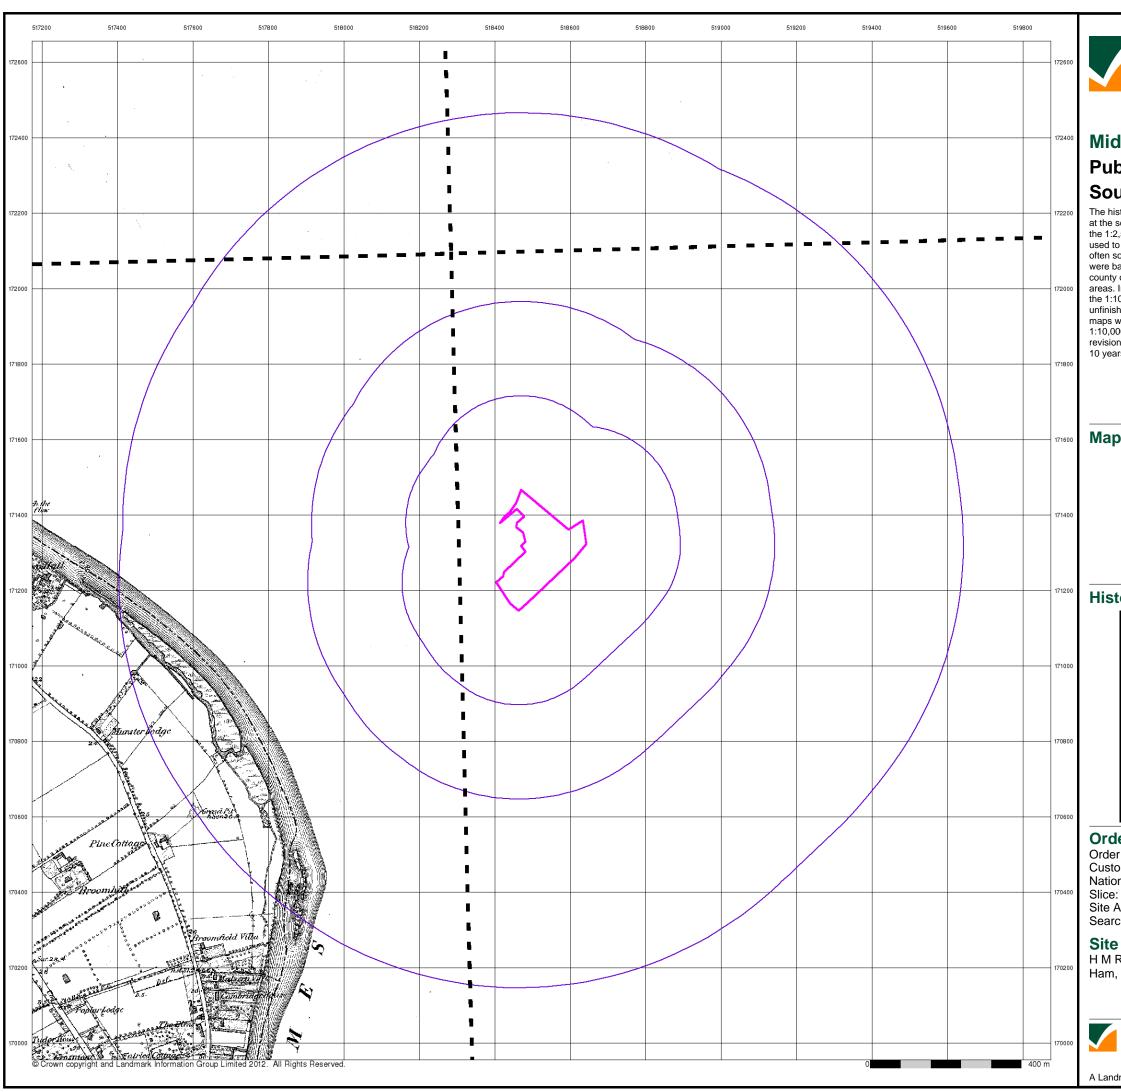

# **Historical Map - Slice A**

## **Order Details**

Order Number: 40288424\_1\_1 Customer Ref: 12.07.020 National Grid Reference: 518510, 171310

Slice:

Site Area (Ha): 3.5 Search Buffer (m): 1000

# **Site Details**

H M Resettlement Prison, Latchmere House, Church Road, Ham, RICHMOND, Surrey, TW10 5HH

0844 844 9952 0844 844 9951 www.envirocheck.co.uk

A Landmark Information Group Service v47.0 17-Jul-2012 Page 1 of 28