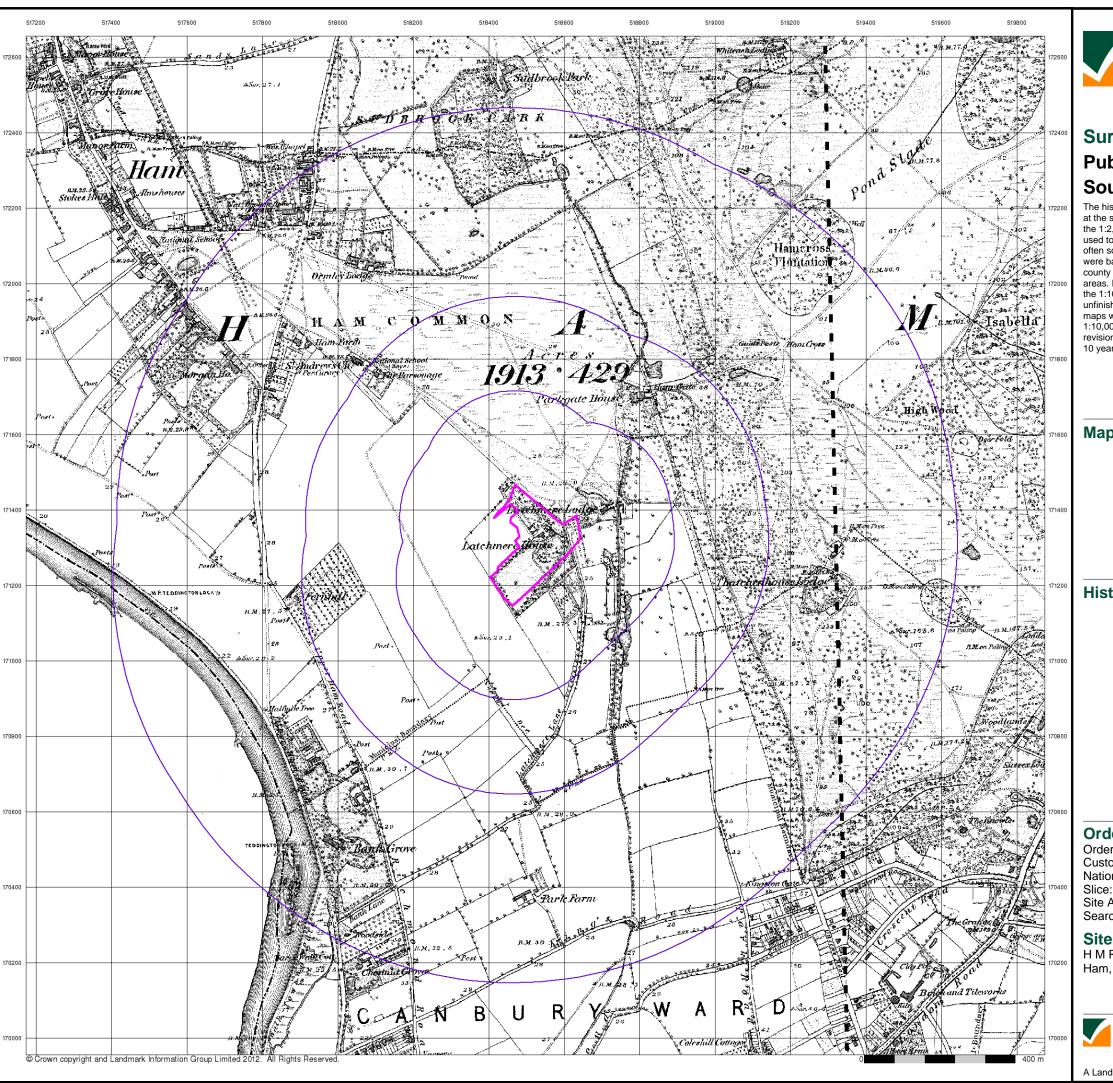

## **Borehole Map - Slice A**

#### **Order Details**

Order Number: 40288424\_1\_1 Customer Ref: 12.07.020 National Grid Reference: 518510, 171310

Slice:

Site Area (Ha): 3.5 Search Buffer (m): 1000

#### **Site Details**

H M Resettlement Prison, Latchmere House, Church Road, Ham, RICHMOND, Surrey, TW10 5HH

el: 0844 844 9952 ax: 0844 844 9951 /eb: www.envirocheck.c

A Landmark Information Group Service v47.0 17-Jul-2012 Page 3 of 3

# **Ordnance Survey County Series 1:10,560**

R.D. Bdy.

····· Civil Parish Boundary