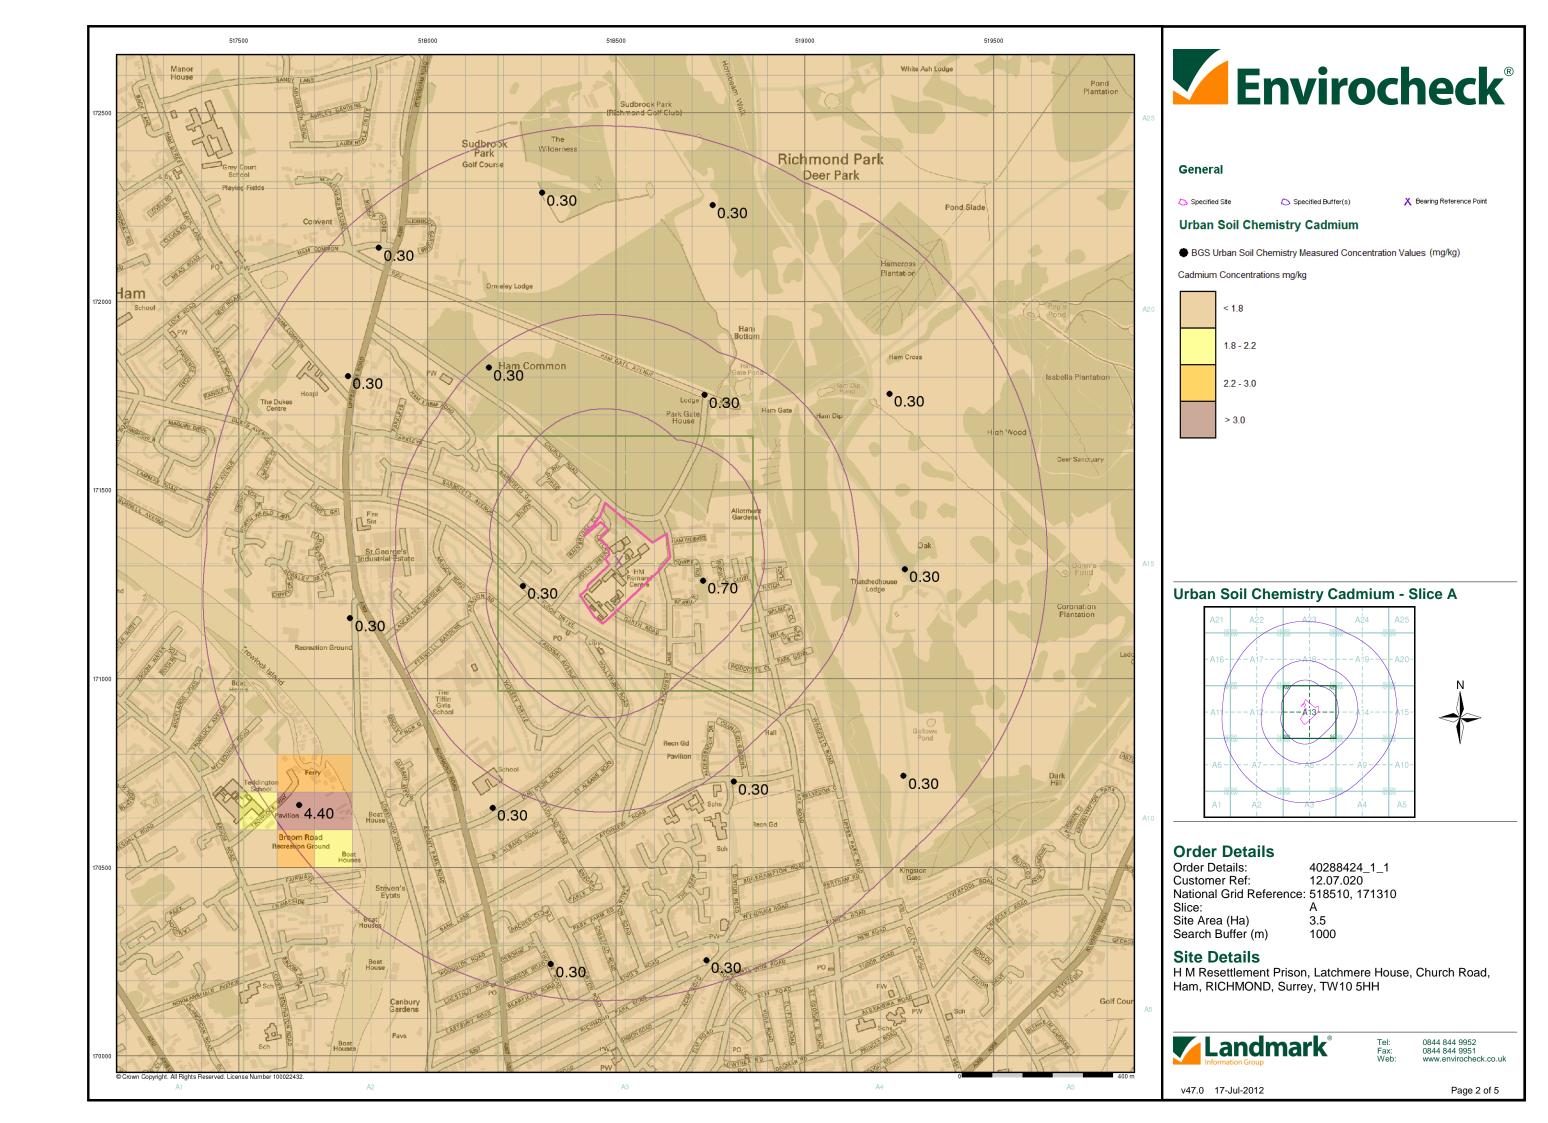

## **Order Details**

Order Number: 40288424\_1\_1 Customer Ref: 12.07.020 National Grid Reference: 518510, 171310

Slice:

Site Area (Ha): 3.5 Search Buffer (m): 1000

# **Site Details**

H M Resettlement Prison, Latchmere House, Church Road, Ham, RICHMOND, Surrey, TW10 5HH

0844 844 9952 0844 844 9951 www.envirocheck.co.uk

A Landmark Information Group Service v47.0 17-Jul-2012 Page 1 of 28