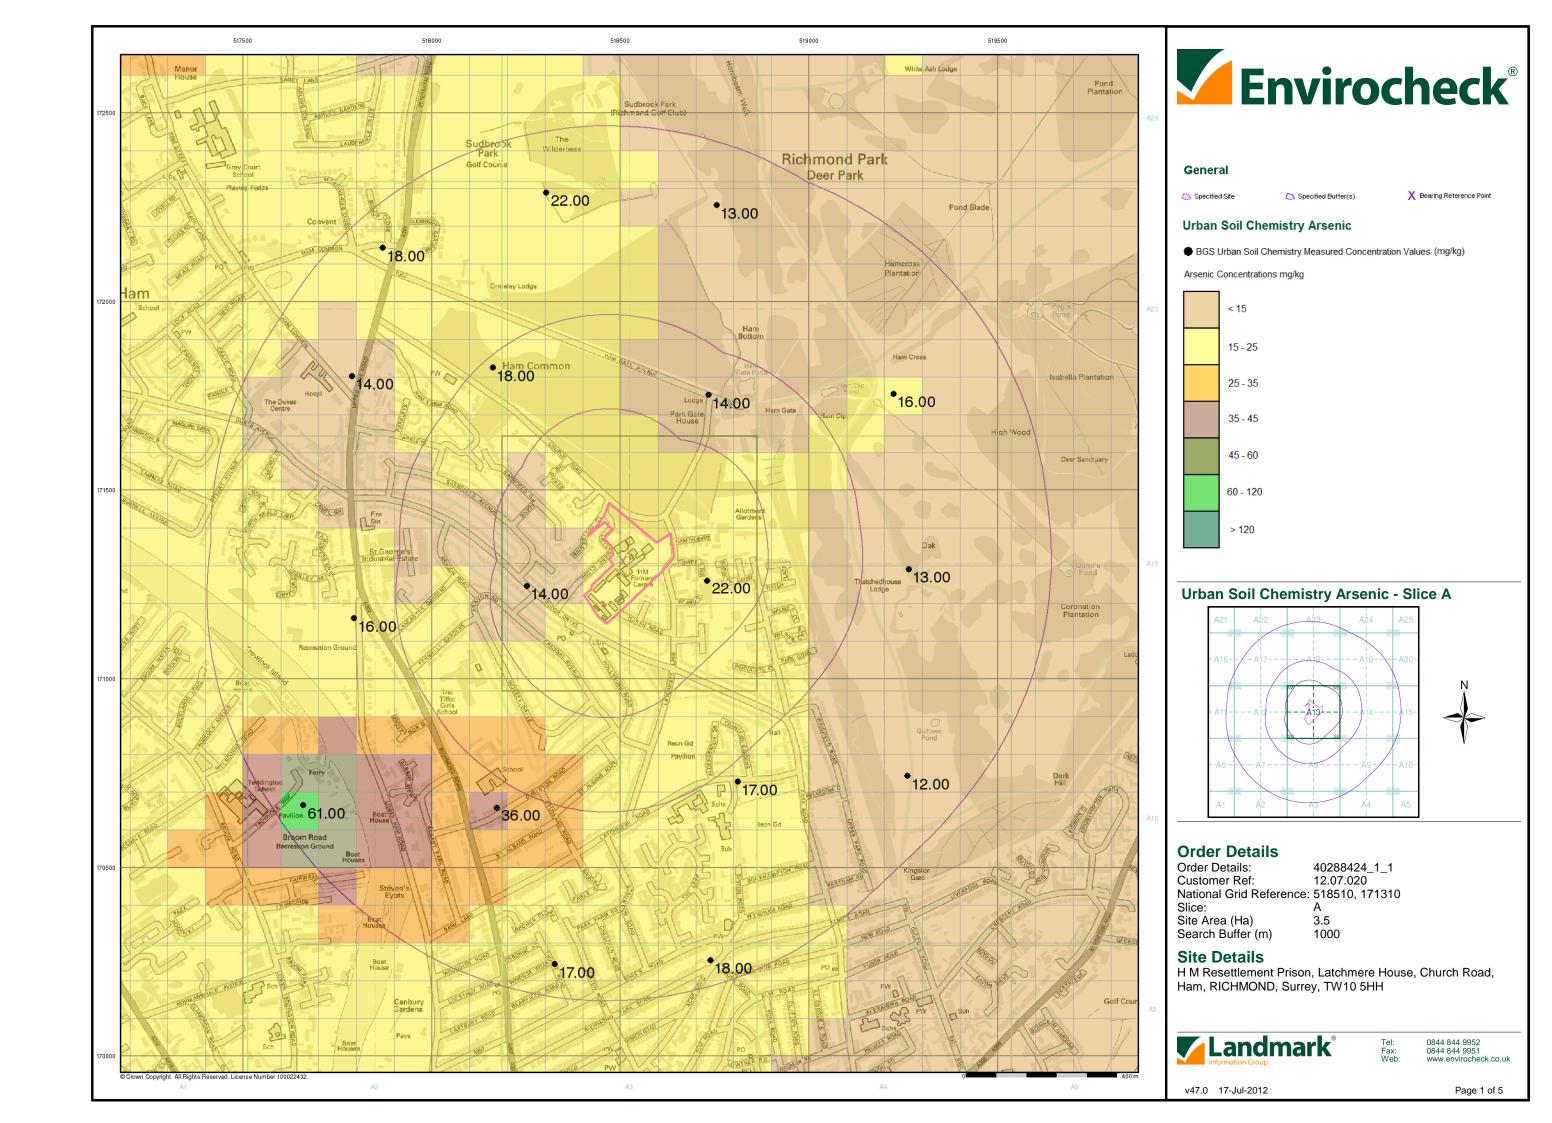

#### **Order Details**

Order Number: 40288424\_1\_1 Customer Ref: 12.07.020 National Grid Reference: 518510, 171310

Slice:

Site Area (Ha): 3.5 Search Buffer (m): 1000

#### **Site Details**

H M Resettlement Prison, Latchmere House, Church Road, Ham, RICHMOND, Surrey, TW10 5HH

el: 0844 844 9952 ax: 0844 844 9951 /eb: www.envirocheck.c

A Landmark Information Group Service v47.0 17-Jul-2012 Page 3 of 3