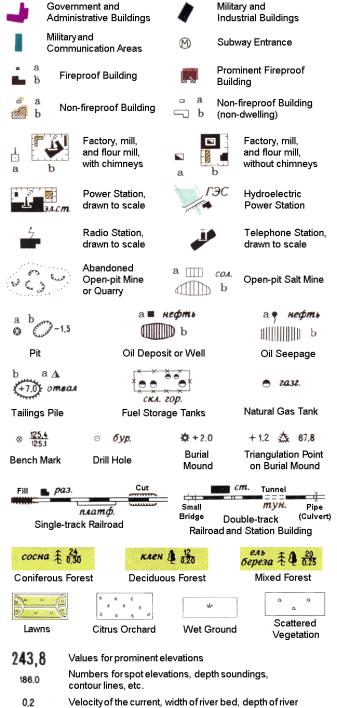

# **Russian Military Mapping Legends**

# 1:5,000 and 1:10,000 mapping

a. Not drawn to scale b. Drawn to scale

Fractional terms: length and capacity of bridges; depth of

Russian Alphabet (For reference and phonetic interpretation of map text)

the diameter of trees