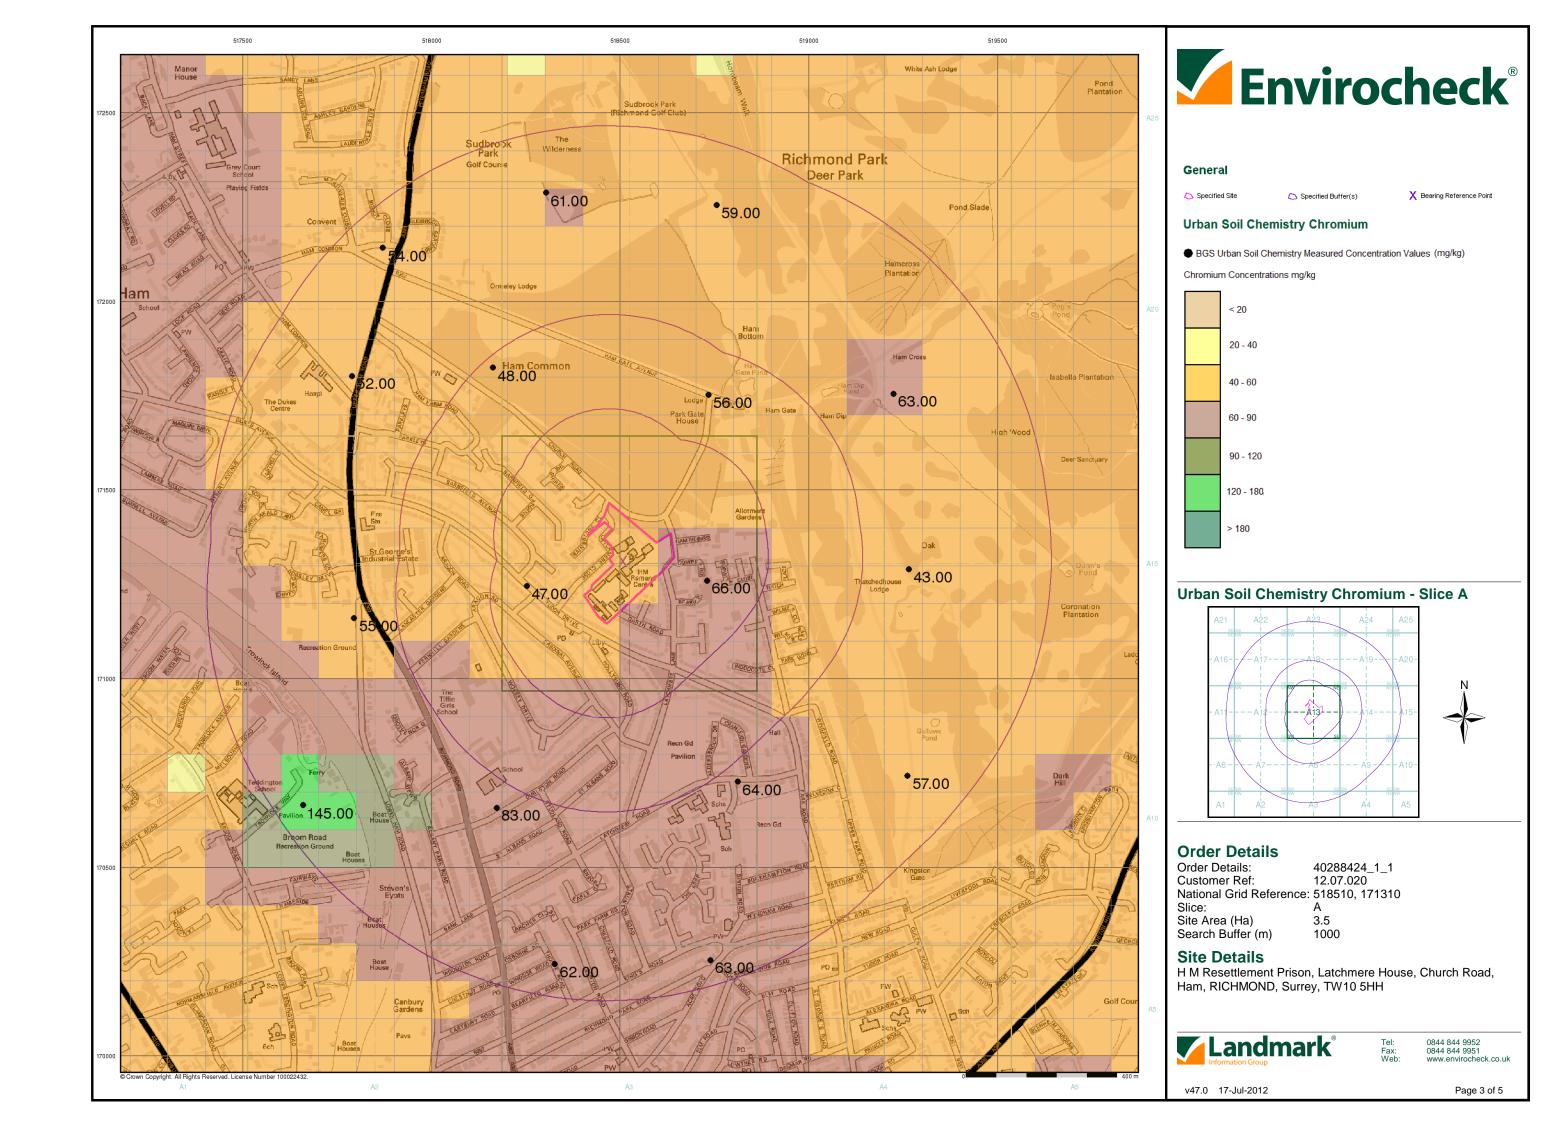

#### **Order Details**

Order Number: 40288424\_1\_1 Customer Ref: 12.07.020 National Grid Reference: 518510, 171310

Slice:

Site Area (Ha): 3.5 Search Buffer (m): 1000

#### **Site Details**

H M Resettlement Prison, Latchmere House, Church Road, Ham, RICHMOND, Surrey, TW10 5HH

el: 0844 844 9952 ax: 0844 844 9951 /eb: www.envirocheck.c

A Landmark Information Group Service v47.0 17-Jul-2012 Page 3 of 3