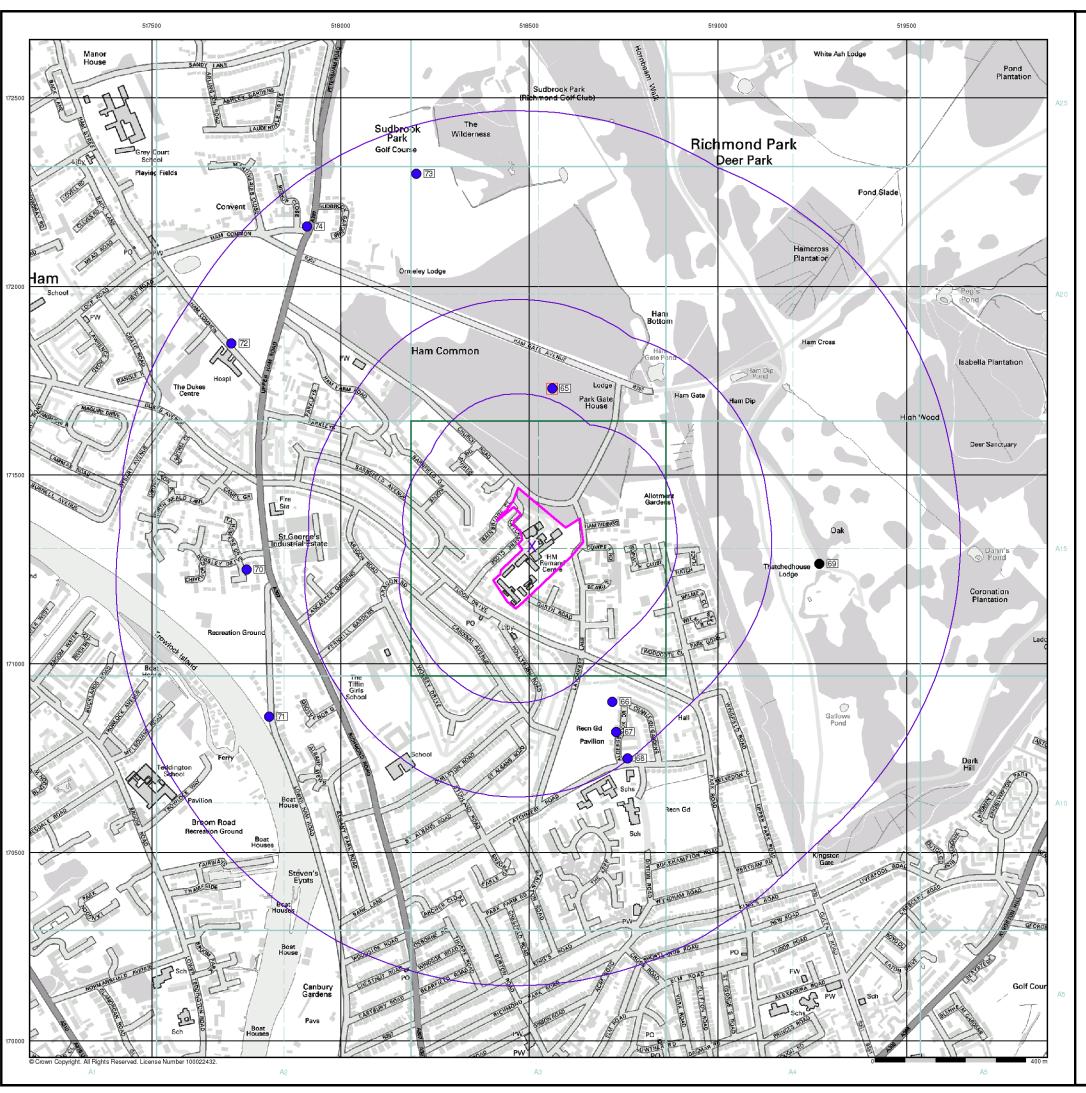

#### **Order Details**

Order Number: 40288424\_1\_1 Customer Ref: 12.07.020 National Grid Reference: 518510, 171310

Slice:

Site Area (Ha): 3.5 Search Buffer (m): 1000

#### **Site Details**

H M Resettlement Prison, Latchmere House, Church Road, Ham, RICHMOND, Surrey, TW10 5HH

el: 0844 844 9952 ax: 0844 844 9951 /eb: www.envirocheck.c

A Landmark Information Group Service v47.0 17-Jul-2012 Page 3 of 3