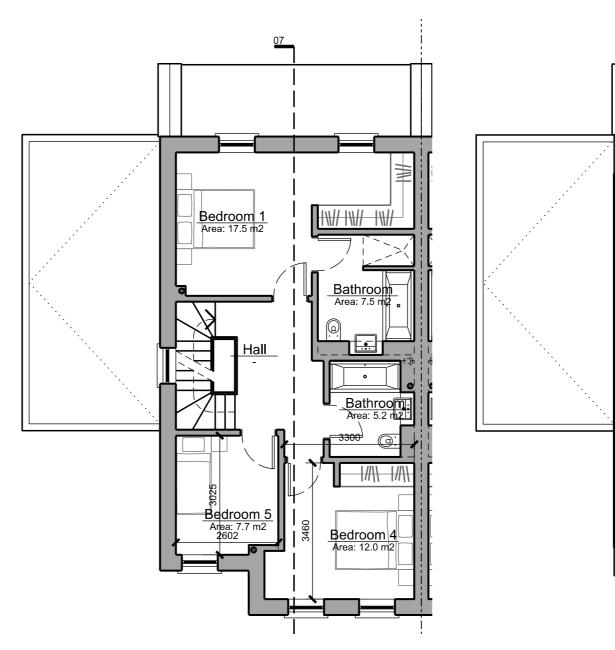

#### Proposed Floor Plans - House Type C1

House Type C1 is a family home incorporating a kitchen-diner, living room and five bedrooms arranged over two and half storeys. This is a semidetached house with an attached garage and on-plot parking.

As with all the homes on the Latchmere House site it is designed to Lifetime Homes standard.

Ground Floor Plan

First Floor Plan