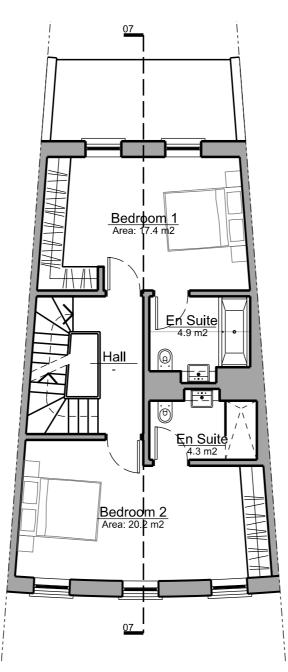

#### Proposed Floor Plans - House Type B4

House Type B4 is a family home incorporating a kitchen-diner, living room and four bedrooms arranged over three storeys. This house makes up the mid-terrace units on the crescents that front Latchmere House.

As with all the homes on the Latchmere House site it is designed to Lifetime Homes standards.

First Floor Plan

Second Floor Plan