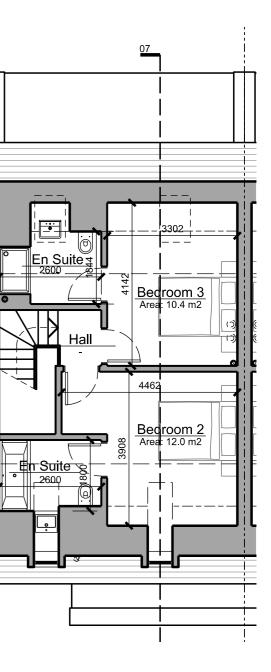

#### Proposed Floor Plans - House Type C1

House Type C1 is a family home incorporating a kitchen-diner, living room and five bedrooms arranged over two and half storeys. This is a semidetached house with an attached garage and on-plot parking.

As with all the homes on the Latchmere House site it is designed to Lifetime Homes standard.

Ground Floor Plan

First Floor Plan