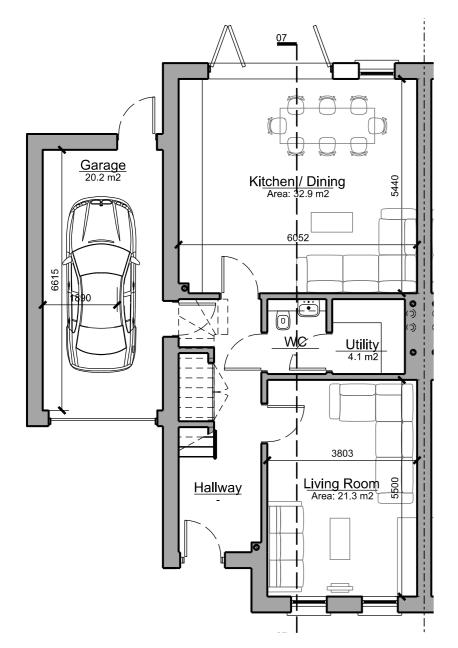

#### Proposed Floor Plans - House Type C1

House Type C1 is a family home incorporating a kitchen-diner, living room and five bedrooms arranged over two and half storeys. This is a semidetached house with an attached garage and on-plot parking.

As with all the homes on the Latchmere House site it is designed to Lifetime Homes standard.

Ground Floor Plan

First Floor Plan