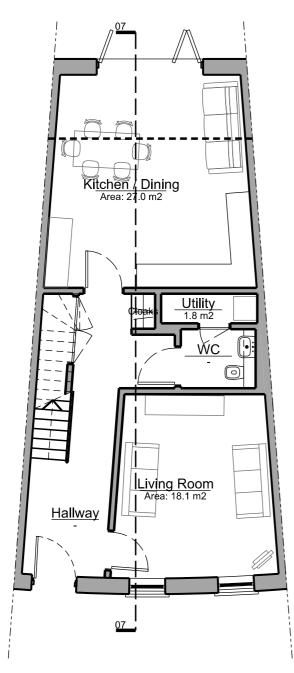

#### Proposed Floor Plans - House Type B4

House Type B4 is a family home incorporating a kitchen-diner, living room and four bedrooms arranged over three storeys. This house makes up the mid-terrace units on the crescents that front Latchmere House.

As with all the homes on the Latchmere House site it is designed to Lifetime Homes standards.

First Floor Plan

Second Floor Plan