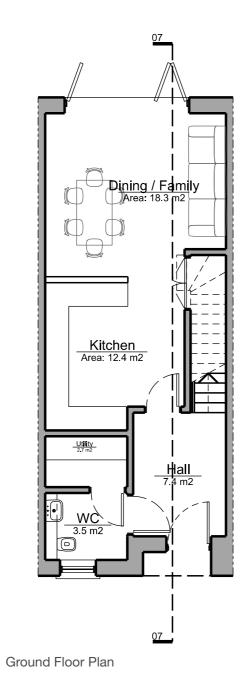

#### Proposed Floor Plans - House Type D1

House Type D1 is a family home incorporating a kitchen-diner, living room and three bedrooms arranged over three storeys. This is a detached house with a separate garage and on-plot parking.

As with all the homes on the Latchmere House site it is designed to Lifetime Homes standard.