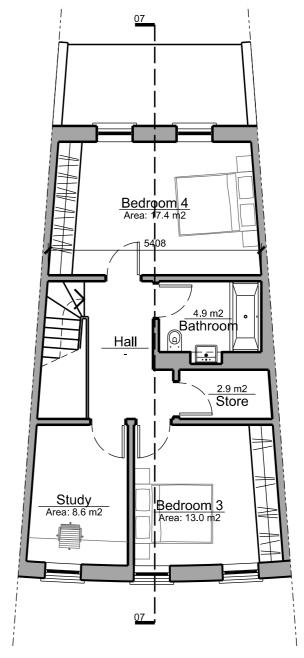

#### Proposed Floor Plans - House Type D1

House Type D1 is a family home incorporating a kitchen-diner, living room and three bedrooms arranged over three storeys. This is a detached house with a separate garage and on-plot parking.

As with all the homes on the Latchmere House site it is designed to Lifetime Homes standard.