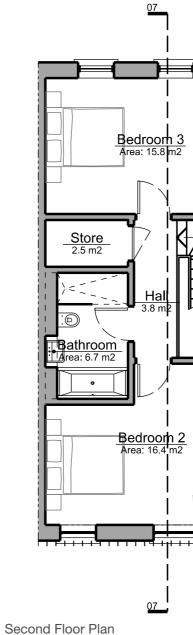

#### Proposed Floor Plans - House Type B4

House Type B4 is a family home incorporating a kitchen-diner, living room and four bedrooms arranged over three storeys. This house makes up the mid-terrace units on the crescents that front Latchmere House.

As with all the homes on the Latchmere House site it is designed to Lifetime Homes standards.

First Floor Plan

Second Floor Plan