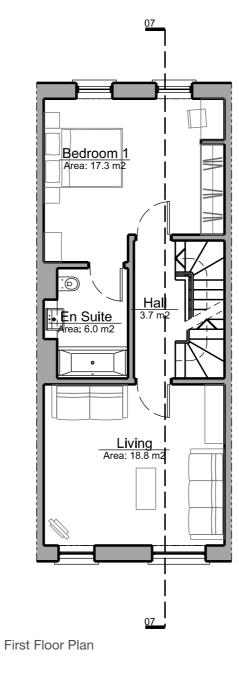

#### Proposed Floor Plans - House Type D1

House Type D1 is a family home incorporating a kitchen-diner, living room and three bedrooms arranged over three storeys. This is a detached house with a separate garage and on-plot parking.

As with all the homes on the Latchmere House site it is designed to Lifetime Homes standard.