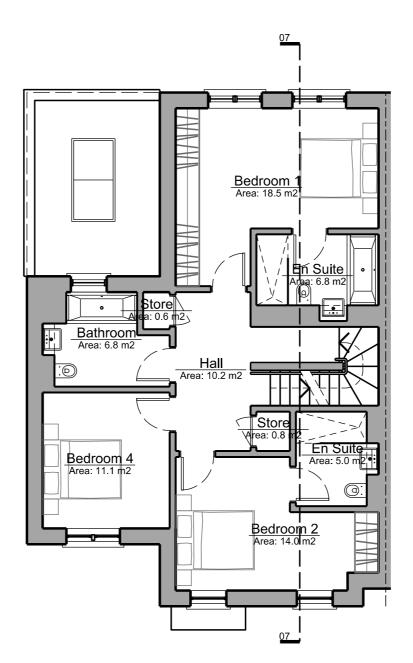

## Proposed Floor Plans - House Type E2

House Type E2 is a family home incorporating a kitchen-diner, living room, study and five bedrooms arranged over two and a half storeys. This is a semi-detached unit with an integral garage and on plot parking

As with all the homes on the Latchmere House site it is designed to Lifetime Homes standard.

Ground Floor Plan First Floor Plan Second Floor Plan