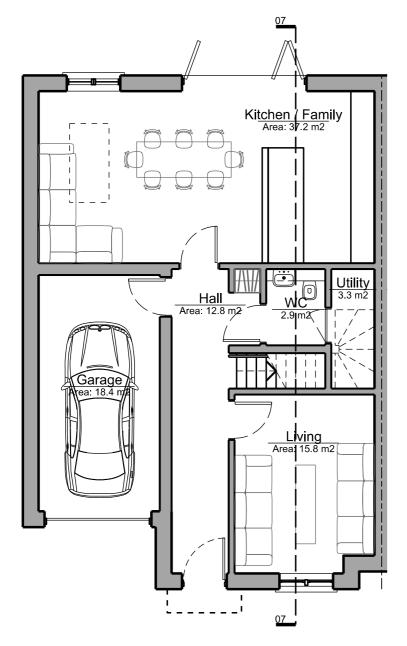

## Proposed Floor Plans - House Type E2

House Type E2 is a family home incorporating a kitchen-diner, living room, study and five bedrooms arranged over two and a half storeys. This is a semi-detached unit with an integral garage and on plot parking

As with all the homes on the Latchmere House site it is designed to Lifetime Homes standard.

Ground Floor Plan First Floor Plan Second Floor Plan