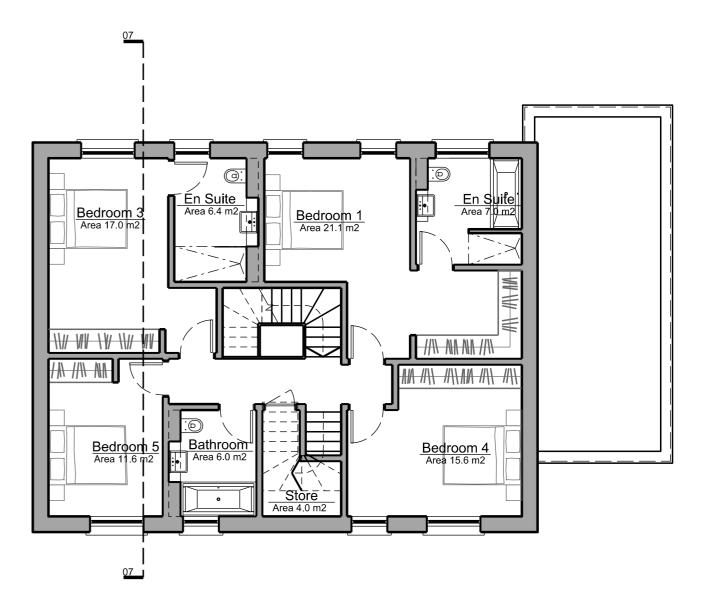

## Proposed Floor Plans - House Type F1

House Type F1 is a family home incorporating a kitchen-diner, living room and five bedrooms arranged over two and a half storeys. This is a large 5 bed house with on-plot parking.

As with all the homes on the Latchmere House site it is designed to Lifetime Homes standard.

First Floor Plan Second Floor Plan