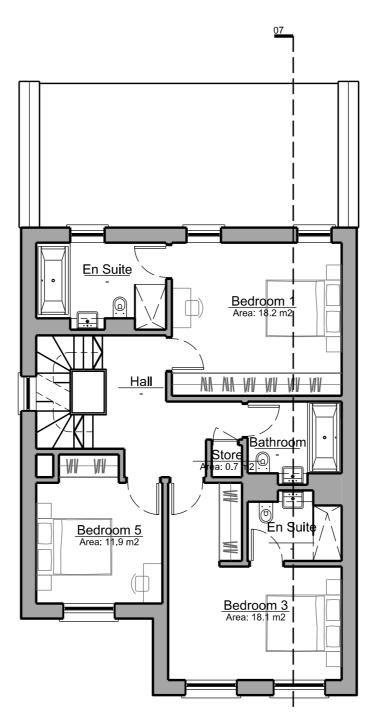

## Proposed Floor Plans - House Type E2

House Type E2 is a family home incorporating a kitchen-diner, living room, study and five bedrooms arranged over two and a half storeys. This is a semi-detached unit with an integral garage and on plot parking

As with all the homes on the Latchmere House site it is designed to Lifetime Homes standard.

Ground Floor Plan First Floor Plan Second Floor Plan