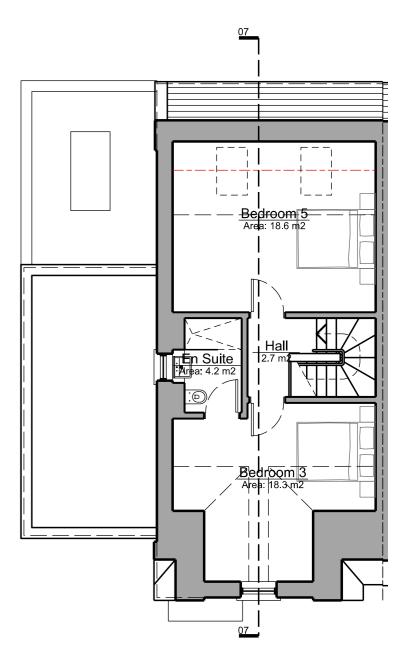

## Proposed Floor Plans - House Type E2

House Type E2 is a family home incorporating a kitchen-diner, living room, study and five bedrooms arranged over two and a half storeys. This is a semi-detached unit with an integral garage and on plot parking

As with all the homes on the Latchmere House site it is designed to Lifetime Homes standard.

Ground Floor Plan First Floor Plan Second Floor Plan