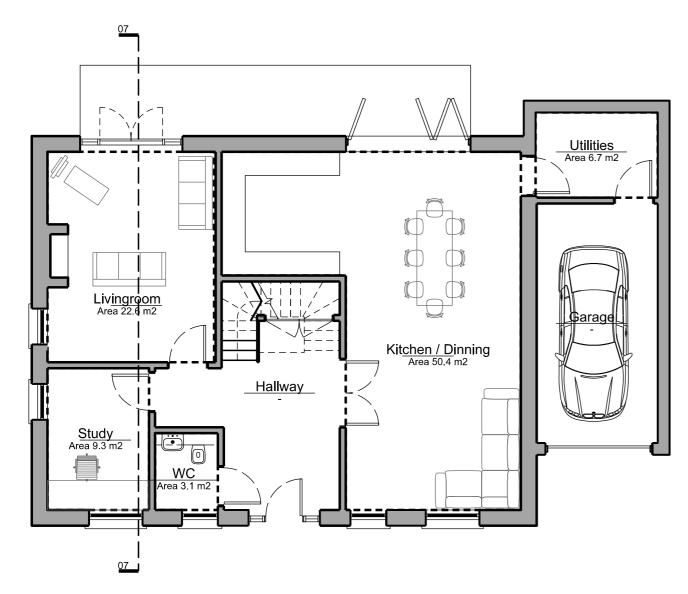

## Proposed Floor Plans - House Type F2

House Type F2 is a family home incorporating a kitchen-diner, living room study and five bedrooms arranged over two and a half storeys. This is a large 5 bed detached house with attached garage and on plot parking.

As with all the homes on the Latchmere House site it is designed to Lifetime Homes standard.

First Floor Plan

Second Floor Plan