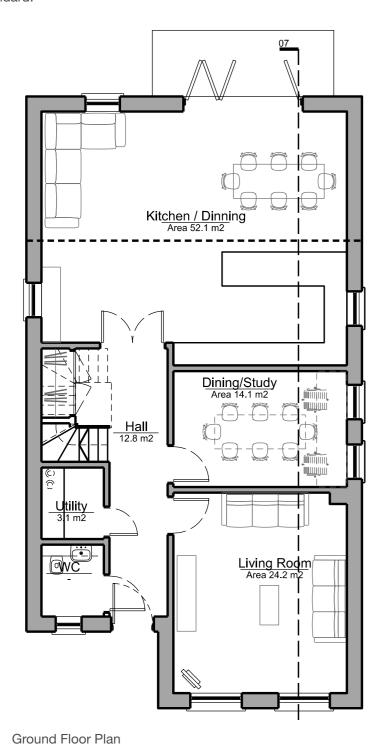

## Proposed Floor Plans - House Type F1

House Type F1 is a family home incorporating a kitchen-diner, living room and five bedrooms arranged over two and a half storeys. This is a large 5 bed house with on-plot parking.

As with all the homes on the Latchmere House site it is designed to Lifetime Homes standard.

First Floor Plan Second Floor Plan