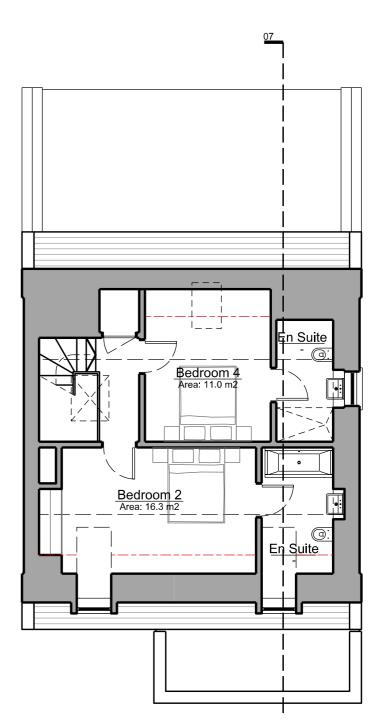

## Proposed Floor Plans - House Type E2

House Type E2 is a family home incorporating a kitchen-diner, living room, study and five bedrooms arranged over two and a half storeys. This is a semi-detached unit with an integral garage and on plot parking

As with all the homes on the Latchmere House site it is designed to Lifetime Homes standard.

Ground Floor Plan First Floor Plan Second Floor Plan