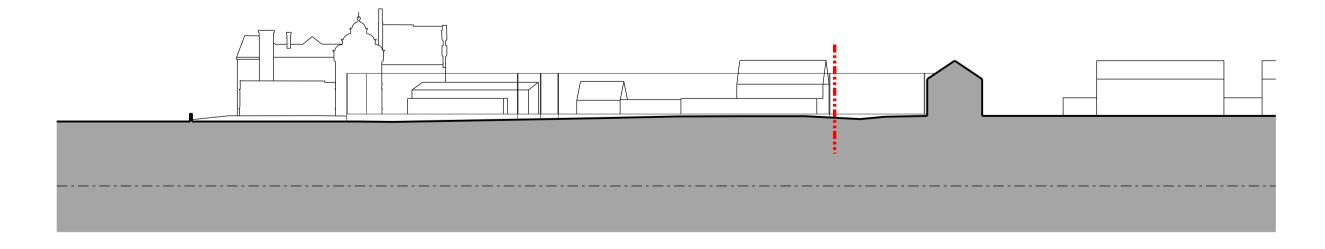

Existing Site Section 04

SCALE 1:100

D2 Existing Site Section 05

BKH04\_P\_014 SCALE 1:100

D3 Existing Site Section 06

KH04\_P\_014 SCALE 1:100

## Existing Site Sections: Sheet 02

| VW          | GS          | Planning        |            |           |
|-------------|-------------|-----------------|------------|-----------|
| Drawn by:   | Checked by: | Drawing Status: |            |           |
| BKH04       | P_014       | 00              | 1:500 @ A1 | Dec. 2013 |
| Project No: | Drawing No: | Revision:       | Scale:     | Date:     |