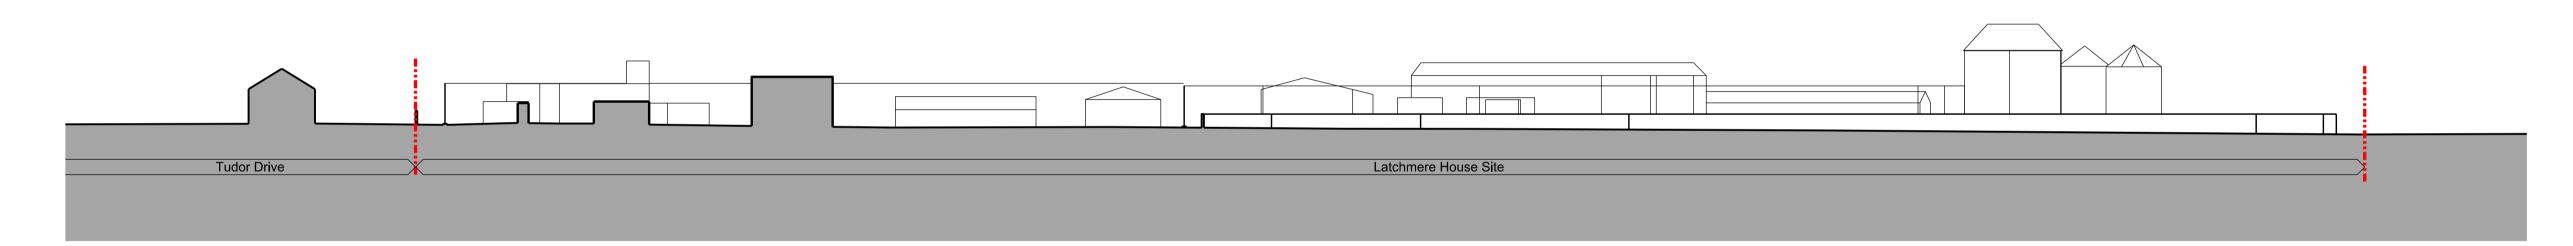

Existing Site Section 04

SCALE 1:100

D2 Existing Site Section 05

BKH04\_P\_014 SCALE 1:100

D3 Existing Site Section 06

KH04\_P\_014 SCALE 1:100

## Existing Site Sections: Sheet 02

| VW          | GS          | Planning        |            |           |
|-------------|-------------|-----------------|------------|-----------|
| Drawn by:   | Checked by: | Drawing Status: |            |           |
| BKH04       | P_014       | 00              | 1:500 @ A1 | Dec. 2013 |
| Project No: | Drawing No: | Revision:       | Scale:     | Date:     |