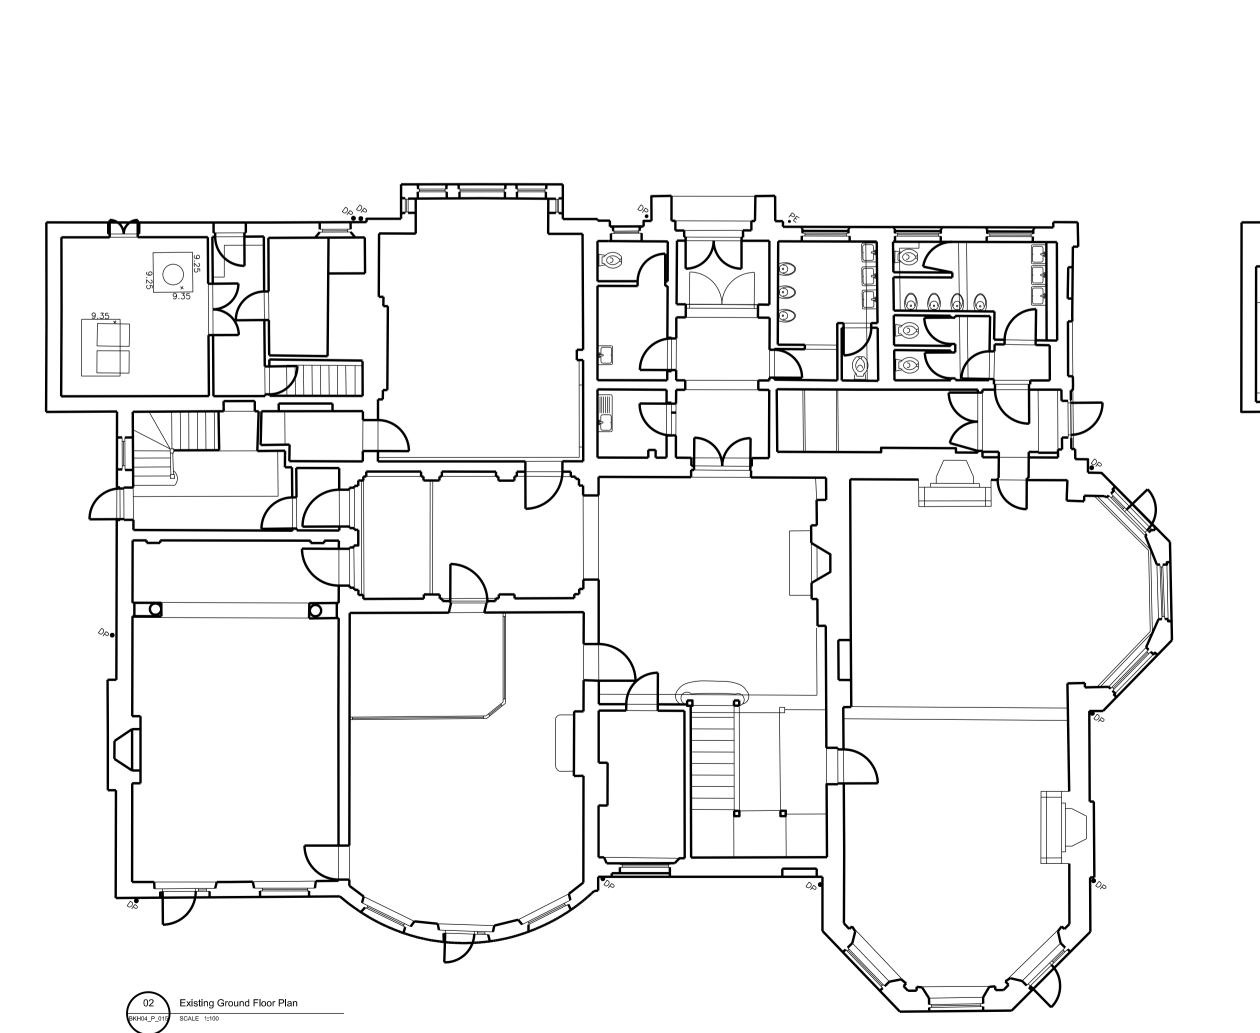

## Latchmere House

Existing Basement, Ground, First & Second Plan

 Project No:
 Drawing No:
 Revision:
 Scale:
 Date:

 BKH04
 P\_015
 00
 1:100 @ A1
 Dec. 2013

 Drawn by:
 Checked by:
 Drawing Status:

 ET
 GS
 Planning