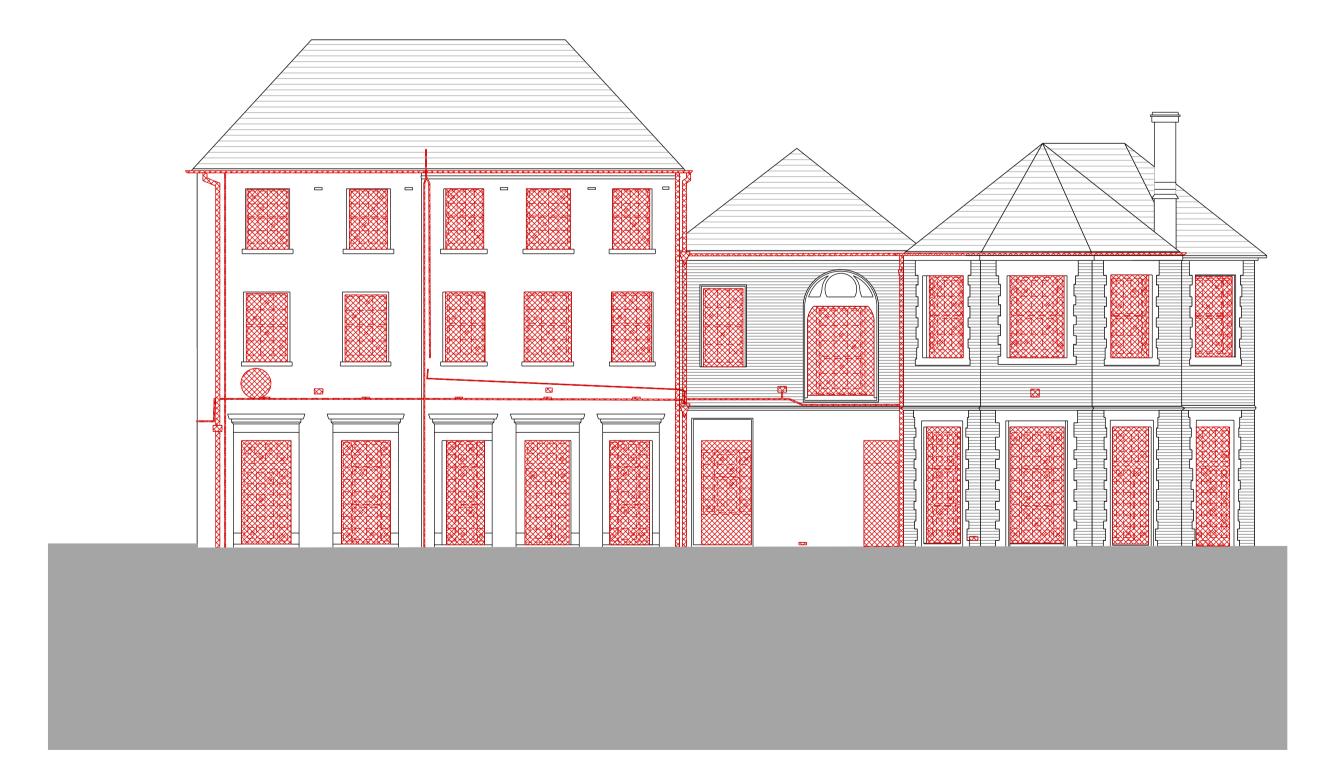

North East Elevation

South West Elevation

BKH04\_P\_024
SCALE 1:100

Vertical Element Demolition

--- Items for Demolition

Horizontal Element Demolition

Retained Structure

Proposed Lift Shaft Location

00 Issued for Planning
Rev: Description:

20/12/13 VW GS Date Drn by: Ckd by: