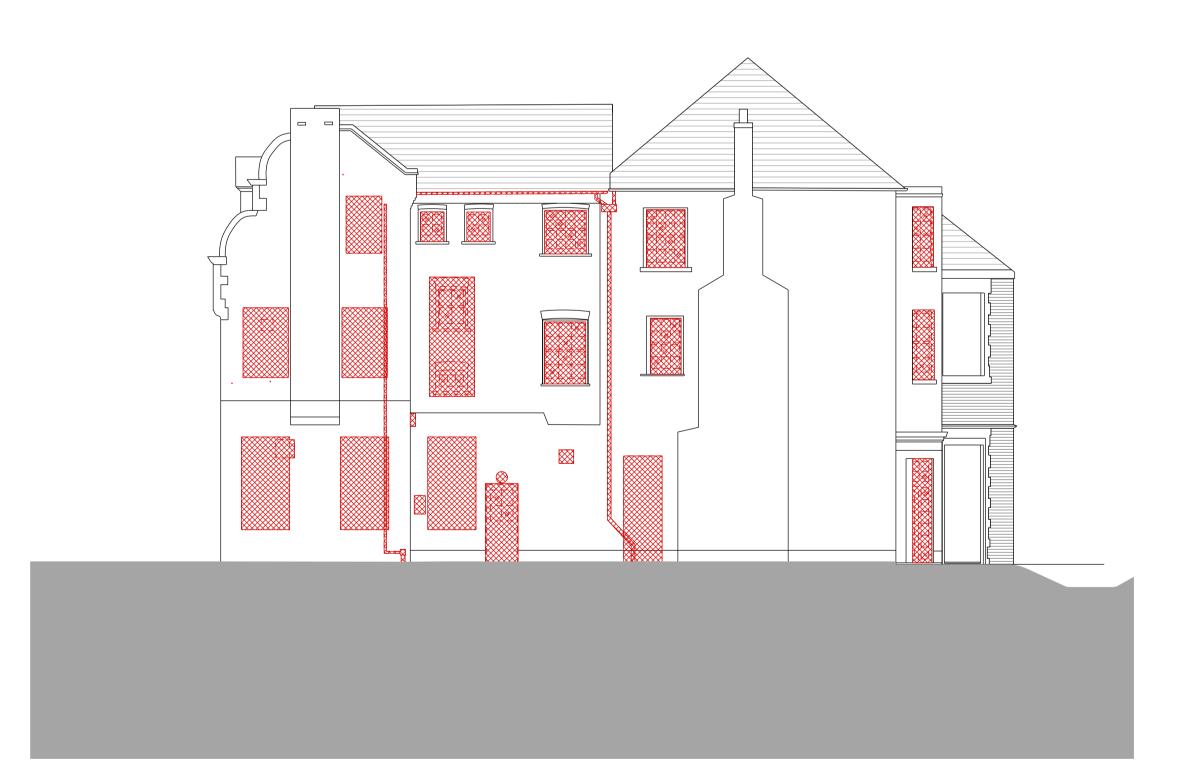

North East Elevation

South West Elevation

BKH04\_P\_024
SCALE 1:100

Vertical Element Demolition

--- Items for Demolition

Horizontal Element Demolition

Retained Structure

Proposed Lift Shaft Location

00 Issued for Planning
Rev: Description:

20/12/13 VW GS Date Drn by: Ckd by: