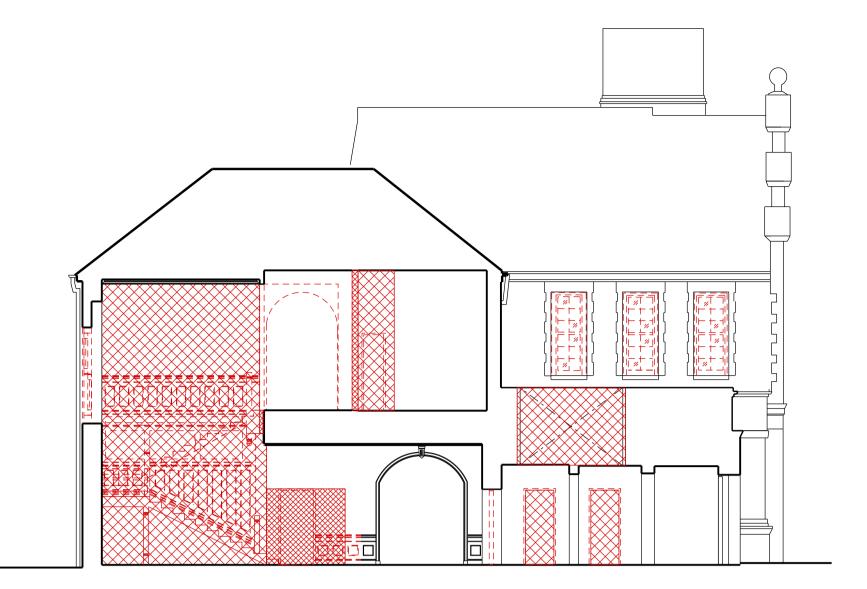

Vertical Element Demolition

Retained Structure

Proposed Lift Shaft Location

00 Issued for Planning
Rev: Description:

20/12/13 VW GS **Date Drn by: Ckd by:** 

the boathouse design studio
27 ferry road teddington tw11 9nn
t: 020 8973 0050
e: info@maa-architects.com
w: www.maa-architects.com

## Berkeley Homes (Central London) Ltd

Project Name:

Latchmere House Scheme 1

rawing Title:

Latchmere House Demolition Sections

 Project No:
 Drawing No:
 Revision:
 Scale:
 Date:

 BKH04
 P\_025
 00
 1:100 @ A1
 Dec. 2013