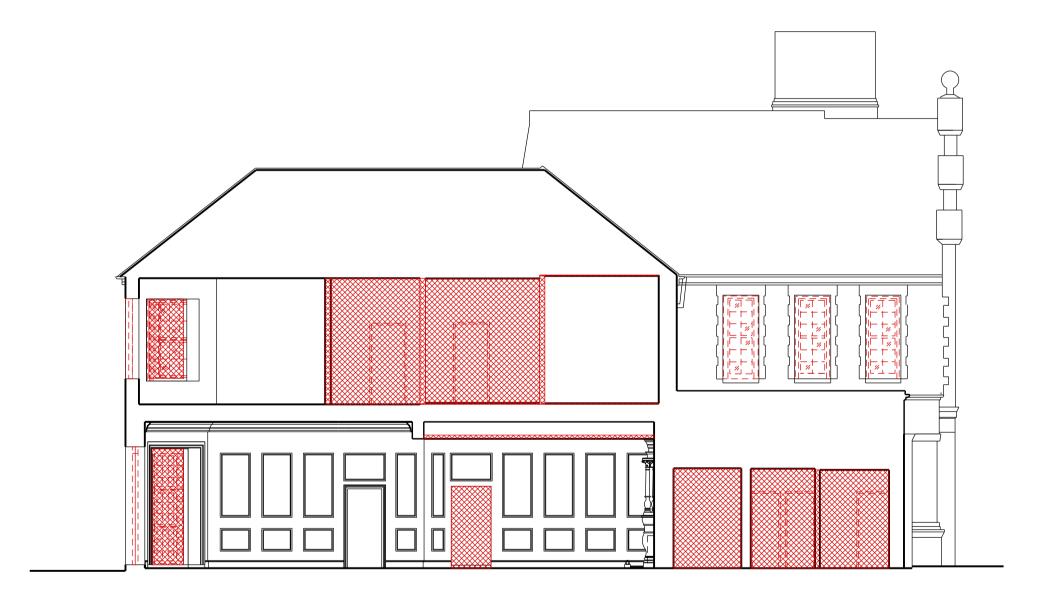

Vertical Element Demolition

Retained Structure

Proposed Lift Shaft Location

00 Issued for Planning
Rev: Description:

20/12/13 VW GS **Date Drn by: Ckd by:** 

the boathouse design studio
27 ferry road teddington tw11 9nn
t: 020 8973 0050
e: info@maa-architects.com
w: www.maa-architects.com

## Berkeley Homes (Central London) Ltd

Project Name:

Latchmere House Scheme 1

rawing Title:

Latchmere House Demolition Sections

 Project No:
 Drawing No:
 Revision:
 Scale:
 Date:

 BKH04
 P\_025
 00
 1:100 @ A1
 Dec. 2013