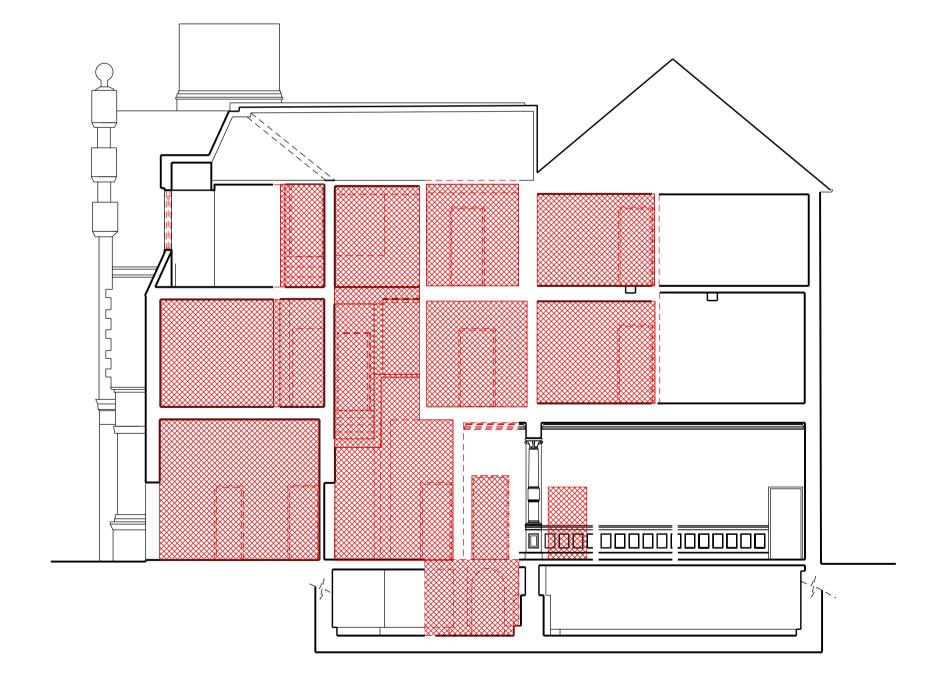

Demolition Section A - A

BKH04\_P\_029 SCALE 1:100

Demolition Section C - C

SKH04\_P\_029 SCALE 1:100

Vertical Element Demolition

Retained Structure

Proposed Lift Shaft Location

00 Issued for Planning
Rev: Description:

20/12/13 VW GS **Date Drn by: Ckd by:** 

the boathouse design studio
27 ferry road teddington tw11 9nn
t: 020 8973 0050
e: info@maa-architects.com
w: www.maa-architects.com

## Berkeley Homes (Central London) Ltd

Project Name:

Latchmere House Scheme 1

rawing Title:

Latchmere House Demolition Sections

 Project No:
 Drawing No:
 Revision:
 Scale:
 Date:

 BKH04
 P\_025
 00
 1:100 @ A1
 Dec. 2013