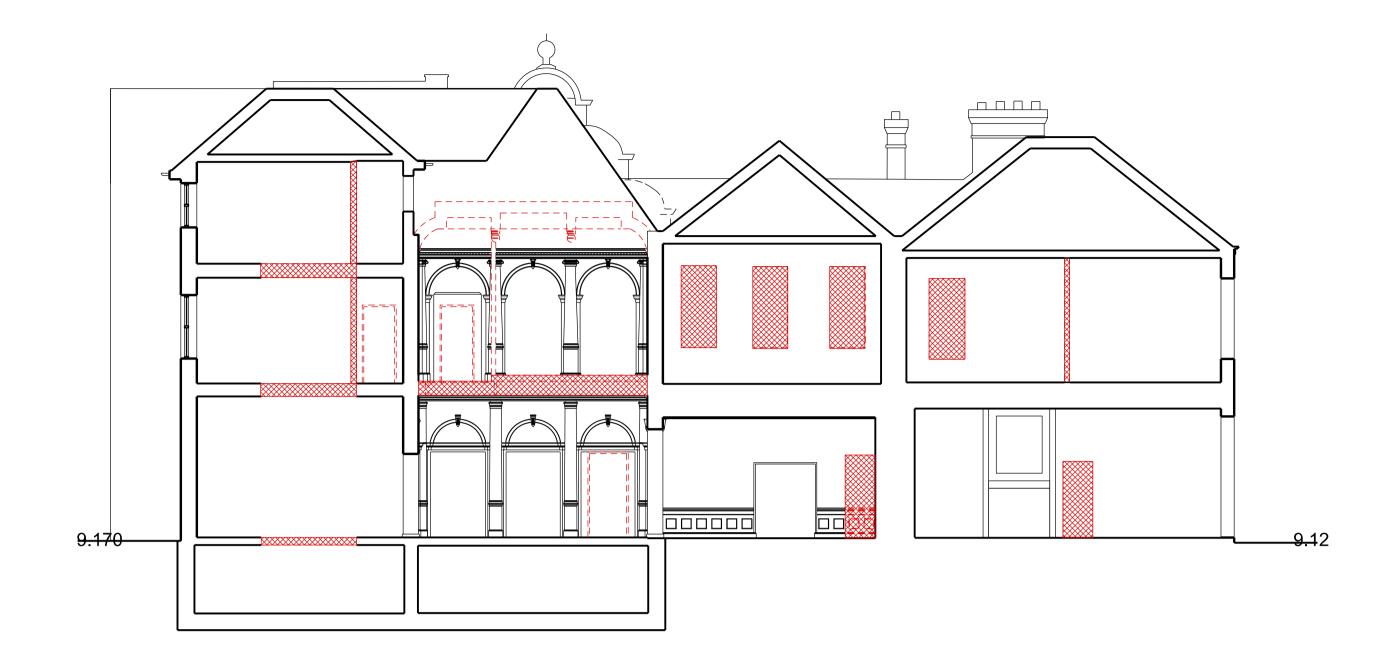

Demolition Section A - A

BKH04\_P\_029 SCALE 1:100

Demolition Section C - C

SKH04\_P\_029 SCALE 1:100

Vertical Element Demolition

Retained Structure

Proposed Lift Shaft Location

00 Issued for Planning
Rev: Description:

20/12/13 VW GS **Date Drn by: Ckd by:** 

the boathouse design studio
27 ferry road teddington tw11 9nn
t: 020 8973 0050
e: info@maa-architects.com
w: www.maa-architects.com

## Berkeley Homes (Central London) Ltd

Project Name:

Latchmere House Scheme 1

rawing Title:

Latchmere House Demolition Sections

 Project No:
 Drawing No:
 Revision:
 Scale:
 Date:

 BKH04
 P\_025
 00
 1:100 @ A1
 Dec. 2013