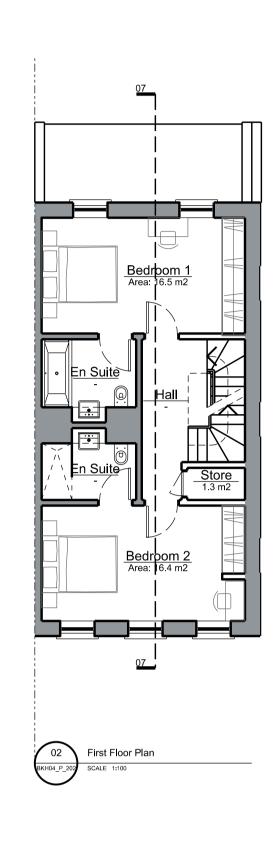

## House Type B3 Plans, Sections & Elevations

| VW          | GS          | Drawing Status: |            |           |
|-------------|-------------|-----------------|------------|-----------|
| Drawn by:   | Checked by: |                 |            |           |
| BKH04       | P_202       | 00              | 1:100 @ A1 | Dec. 2013 |
| Project No: | Drawing No: | Revision:       | Scale:     | Date:     |