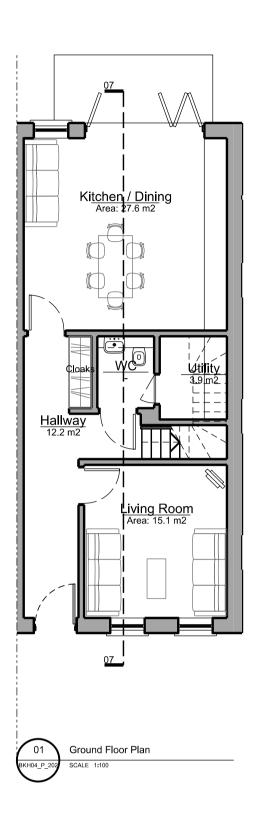

## House Type B3 Plans, Sections & Elevations

| VW          | GS          | Drawing Status: |            |           |
|-------------|-------------|-----------------|------------|-----------|
| Drawn by:   | Checked by: |                 |            |           |
| BKH04       | P_202       | 00              | 1:100 @ A1 | Dec. 2013 |
| Project No: | Drawing No: | Revision:       | Scale:     | Date:     |