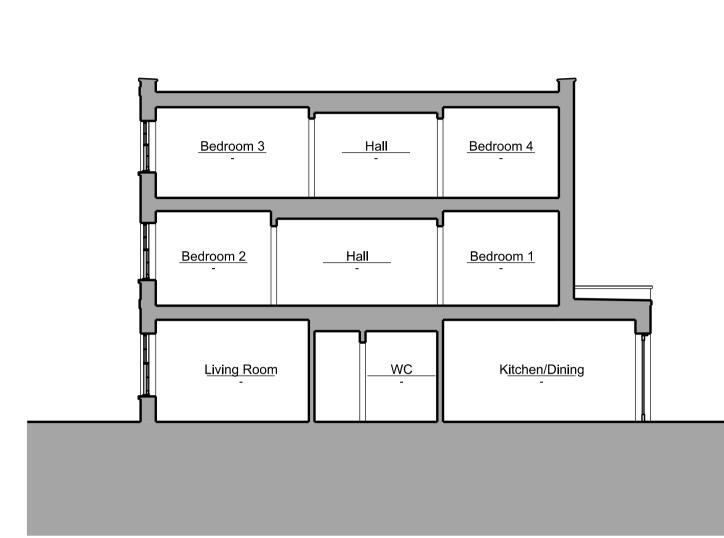

#### Project Note

The internal layouts within residential apartments, houses and ancillary areas of buildings will be subject to design development.

The precise locations of wall, internal doors, columns, risers and the detailed layouts of bathroom and kitchen areas will be the subject of non-material changes and may vary from the internal layouts set out in these plans.

These minor alterations will not affect the position and arrangements of external doors and windows nor will they affect the relative relationship between habitable rooms and windows.

All materials shown or highlighted are indicative only and may be subject to changes made during the detailed design development.