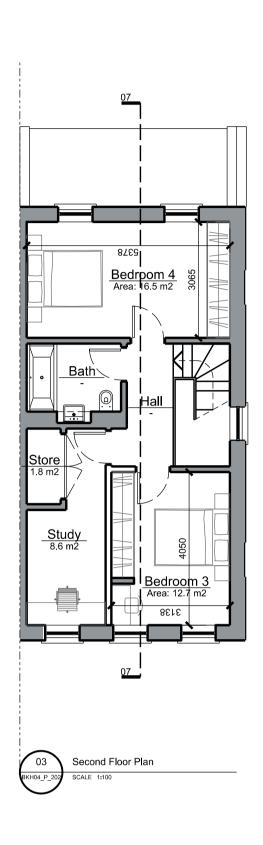

## House Type B3 Plans, Sections & Elevations

| VW          | GS          | Drawing Status: |            |           |
|-------------|-------------|-----------------|------------|-----------|
| Drawn by:   | Checked by: |                 |            |           |
| BKH04       | P_202       | 00              | 1:100 @ A1 | Dec. 2013 |
| Project No: | Drawing No: | Revision:       | Scale:     | Date:     |