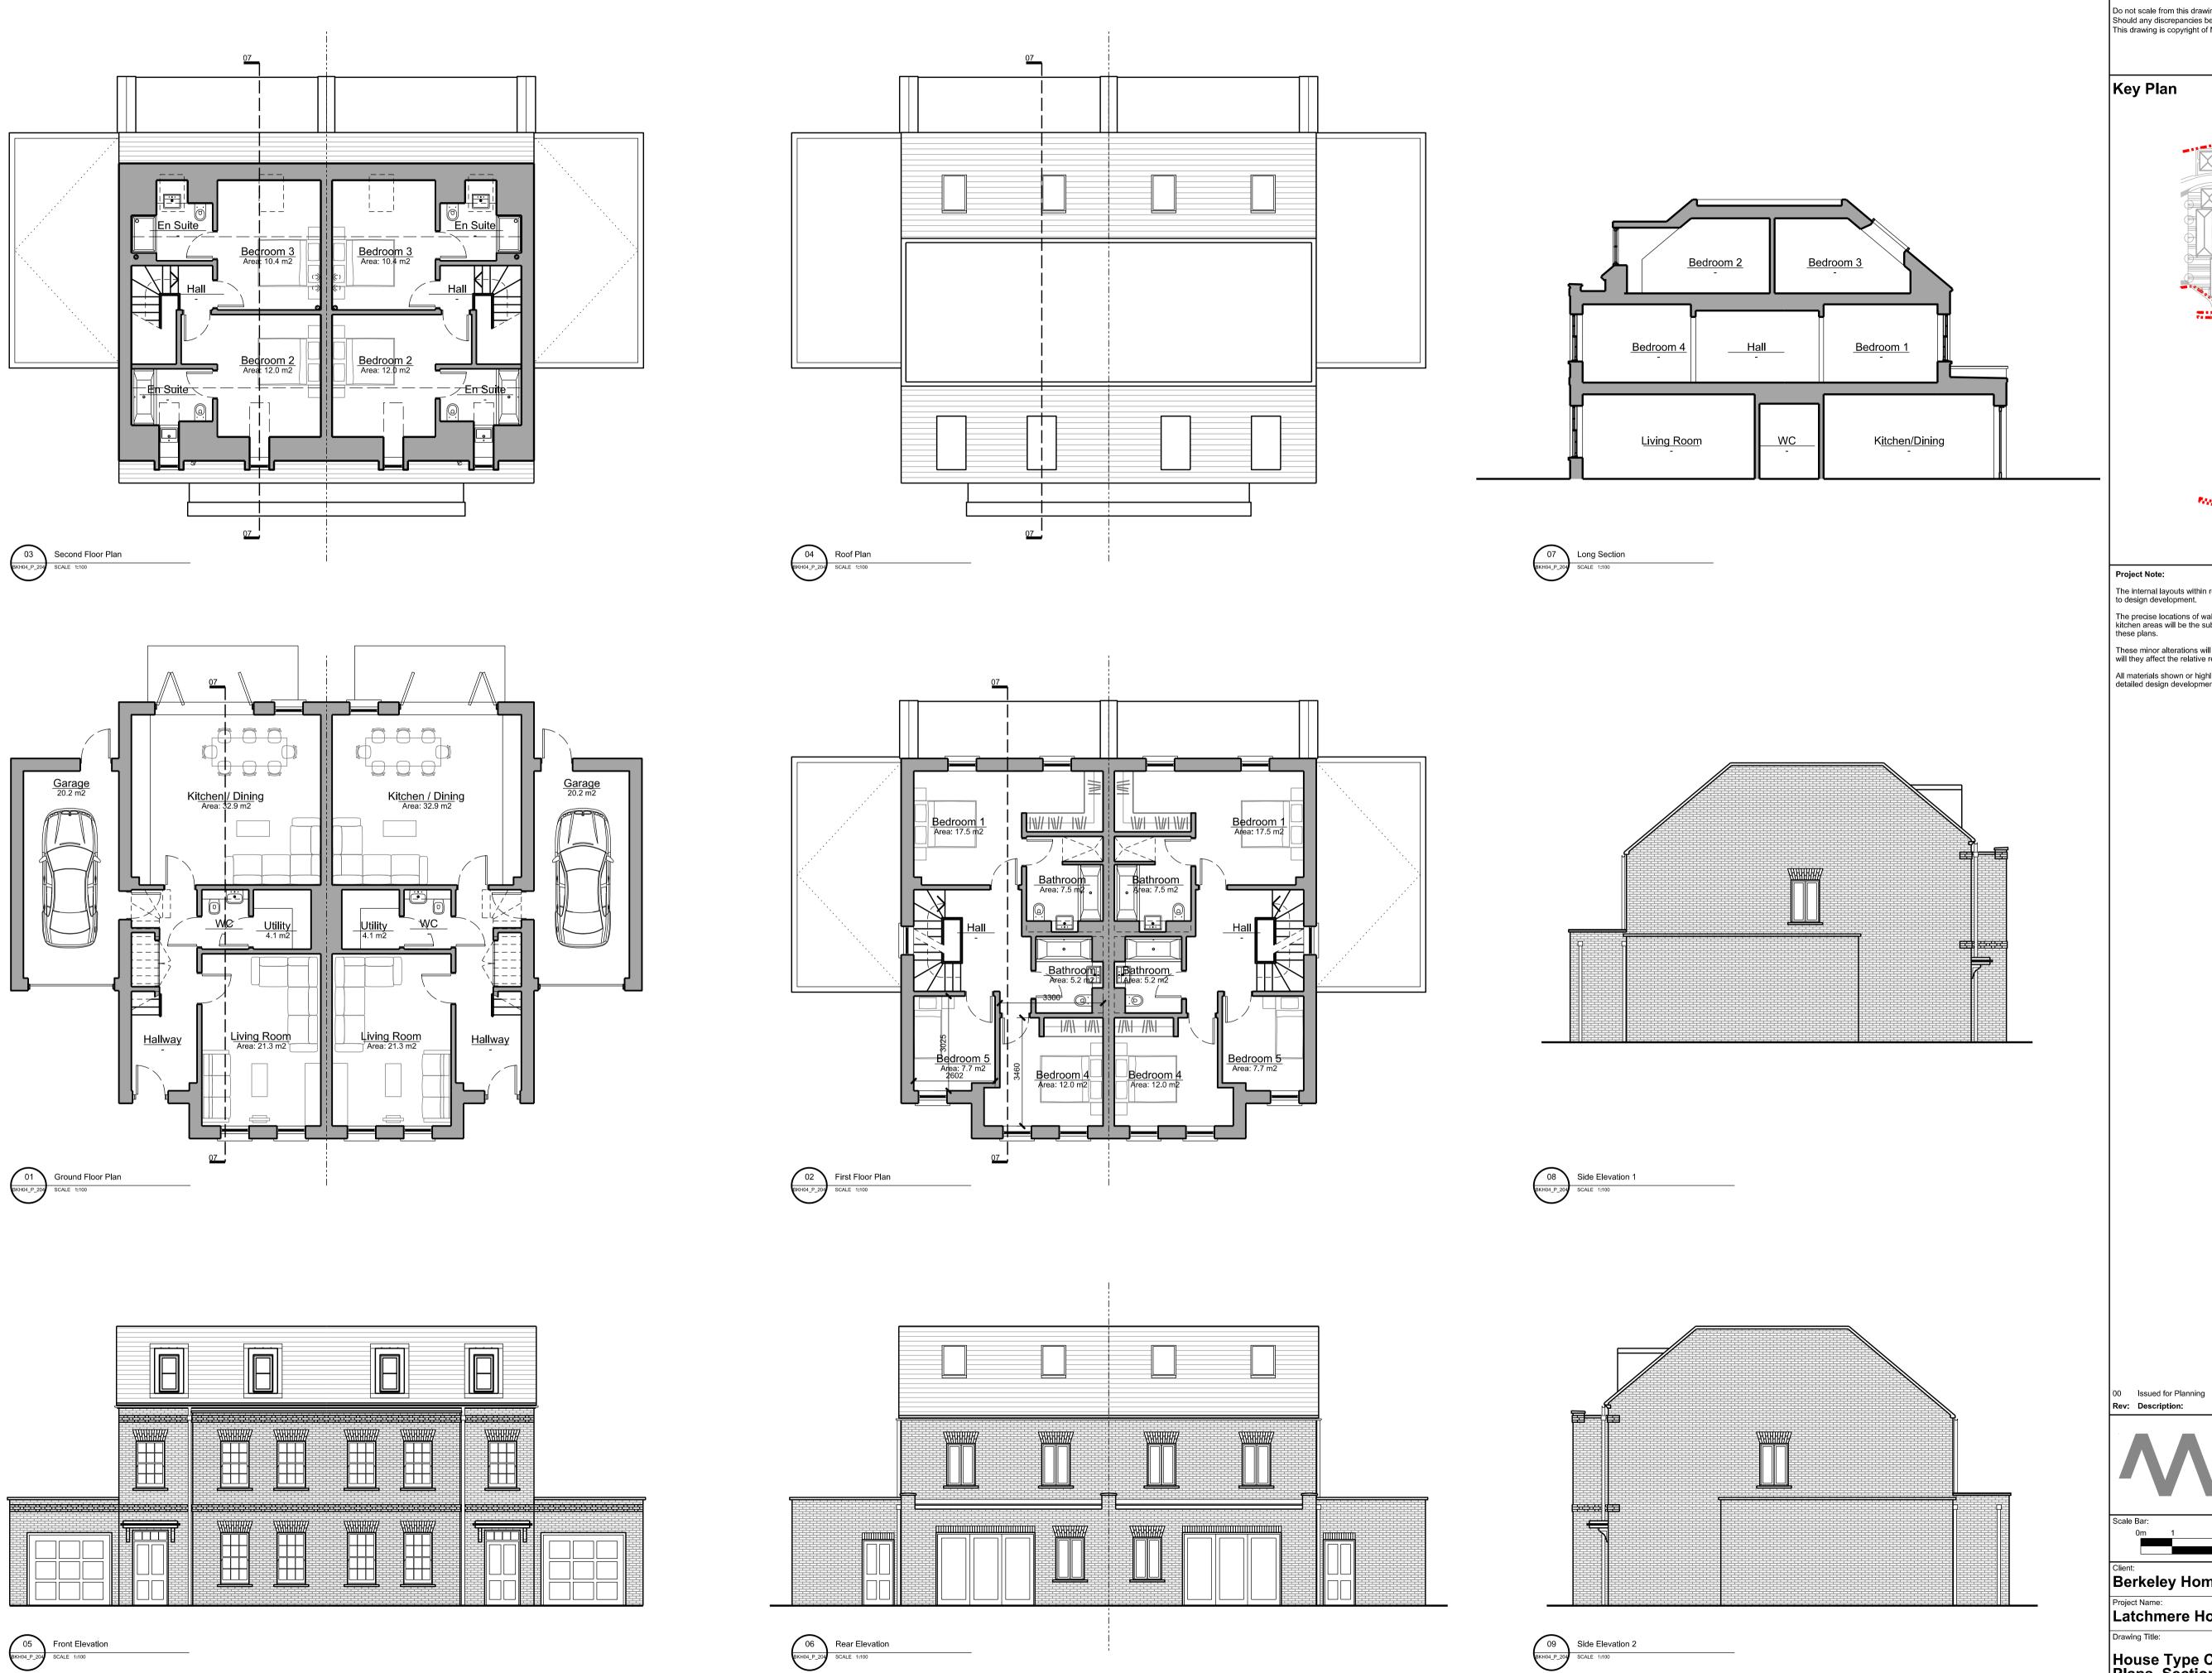

General Notes:

Do not scale from this drawing. Use marked dimensions. Should any discrepancies be noted, please inform this office. This drawing is copyright of Matthew Allchurch Architects Limited

Key Plan

The internal layouts within residential apartments, houses and ancillary areas of buildings will be subject to design development. The precise locations of wall, internal doors, columns, risers and the detailed layouts of bathroom and kitchen areas will be the subject of non-material changes and may vary from the internal layouts set out in these plans.

These minor alterations will not affect the position and arrangements of external doors and windows nor will they affect the relative relationship between habitable rooms and windows.

All materials shown or highlighted are indicative only and may be subject to changes made during the detailed design development.