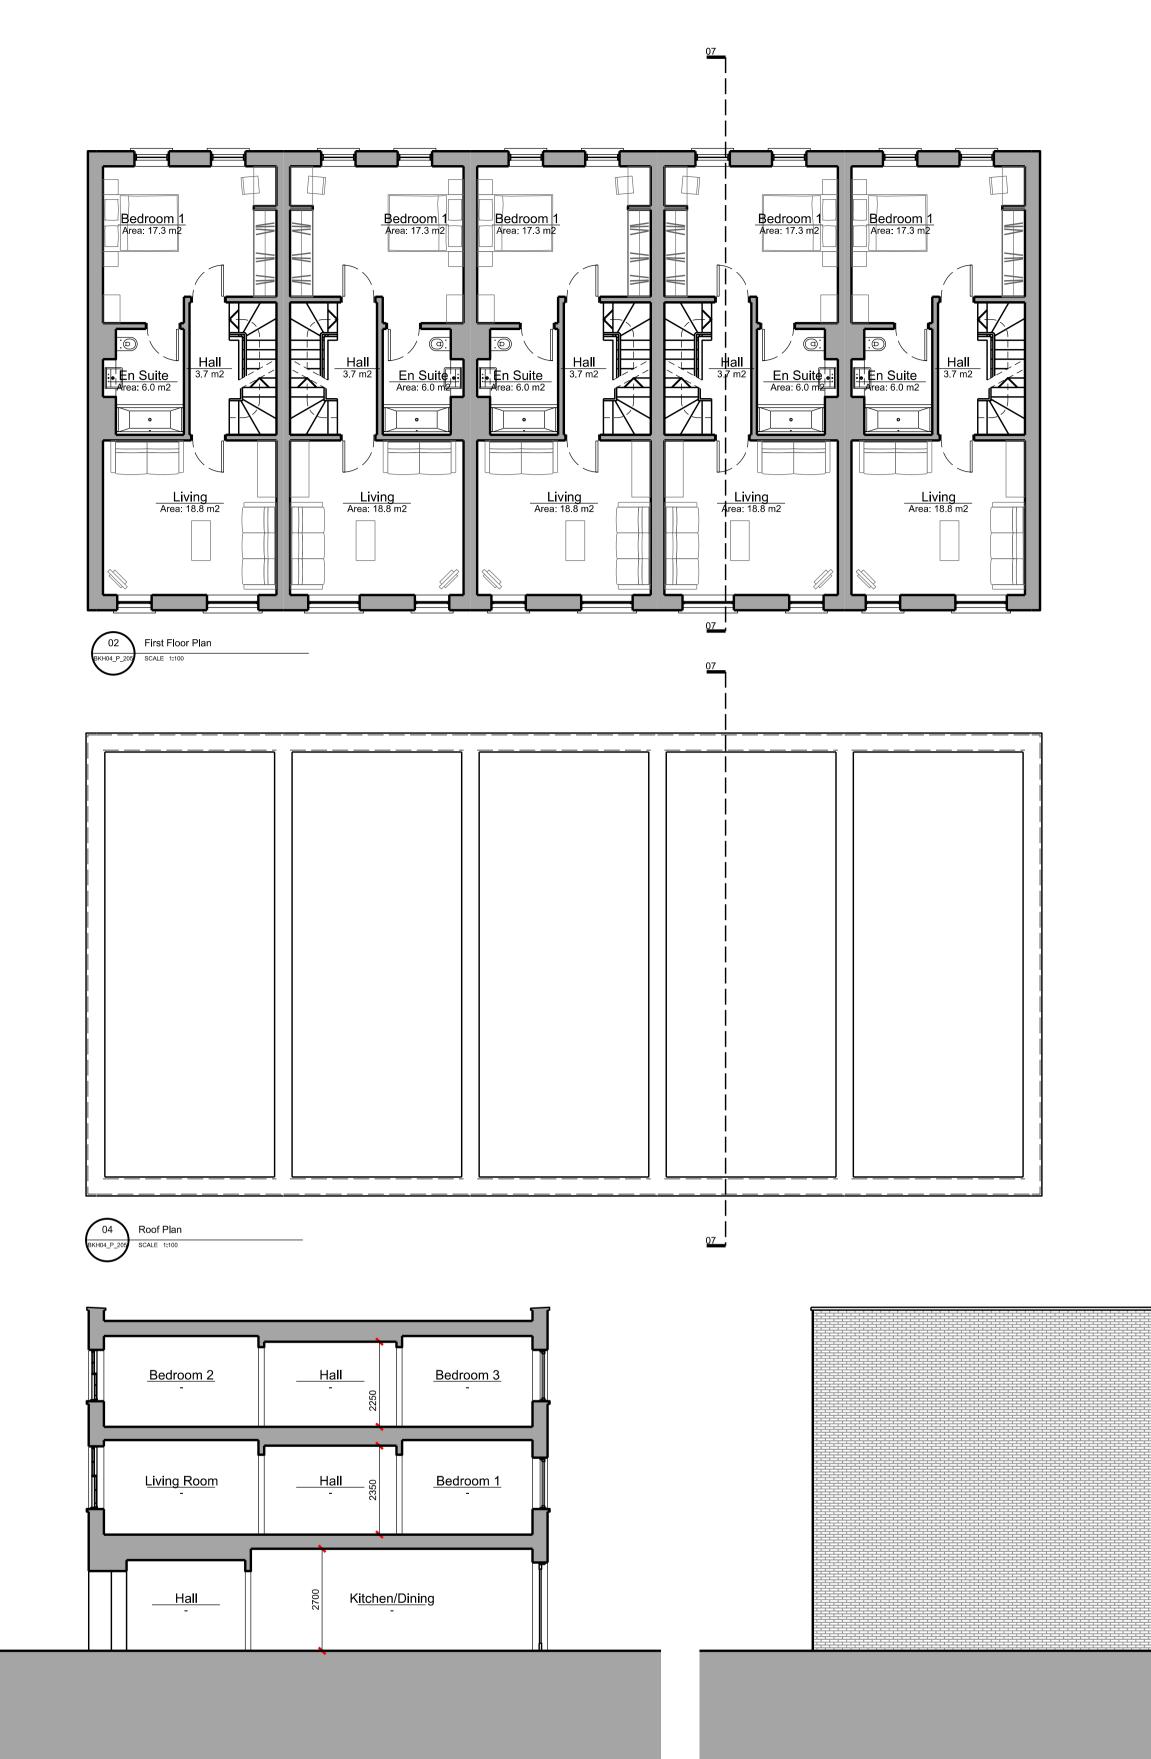

## General Notes:

Do not scale from this drawing. Use marked dimensions. Should any discrepancies be noted, please inform this office. This drawing is copyright of Matthew Allchurch Architects Limited

## Project Note:

The internal layouts within residential apartments, houses and ancillary areas of buildings will be subject to design development. The precise locations of wall, internal doors, columns, risers and the detailed layouts of bathroom and kitchen areas will be the subject of non-material changes and may vary from the internal layouts set out in these plans.

These minor alterations will not affect the position and arrangements of external doors and windows nor will they affect the relative relationship between habitable rooms and windows. All materials shown or highlighted are indicative only and may be subject to changes made during the detailed design development.

| 00    | Issued for Planning           |                     |                                   |            | 13 VW   | GS      |
|-------|-------------------------------|---------------------|-----------------------------------|------------|---------|---------|
| Rev:  | Descriptior                   | ו:                  |                                   | Date       | Drn by: | Ckd by: |
|       |                               |                     | 27 ferry road te<br>f<br>e: info@ |            |         |         |
| Scale | 0m 1                          | 3                   | 5                                 |            |         | 10m     |
|       |                               | Homes (C            | Central Lo                        | ondon) Ltd |         |         |
| 1 '   | <sup>ct Name:</sup><br>tchmei | re House            | Scheme 1                          | l          |         |         |
| Но    | use Ty<br>ans, Se             | vpe D1<br>ections & | Elevation                         | S          |         |         |
| Proje | ct No:                        | Drawing No:         | Revision:                         | Scale:     | Date:   |         |
| вкі   | 104                           | P_205               | 00                                | 1:100 @ A1 | Dec. 2  | 013     |
| Draw  | n by:                         | Checked by:         | Drawing Status                    | s:         |         |         |