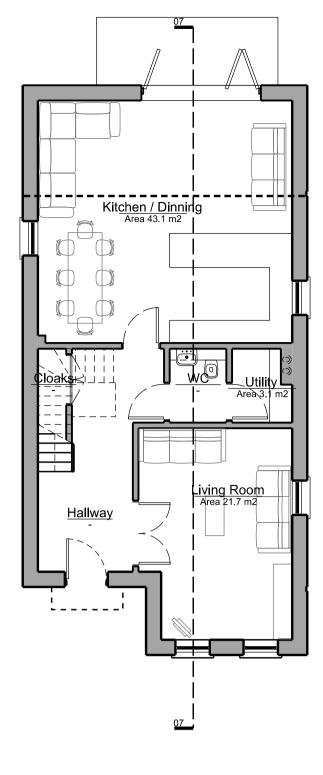

WC

Living Room

K<u>itchen/Dining</u>

## Project Note:

The internal layouts within residential apartments, houses and ancillary areas of buildings will be subject to design development.
The precise locations of wall, internal doors, columns, risers and the detailed layouts of bathroom and kitchen areas will be the subject of non-material changes and may vary from the internal layouts set out in these plans.
These minor alterations will not affect the position and arrangements of external doors and windows nor will they affect the relative relationship between habitable rooms and windows.

will they affect the relative relationship between habitable rooms and windows. All materials shown or highlighted are indicative only and may be subject to changes made during the detailed design development.