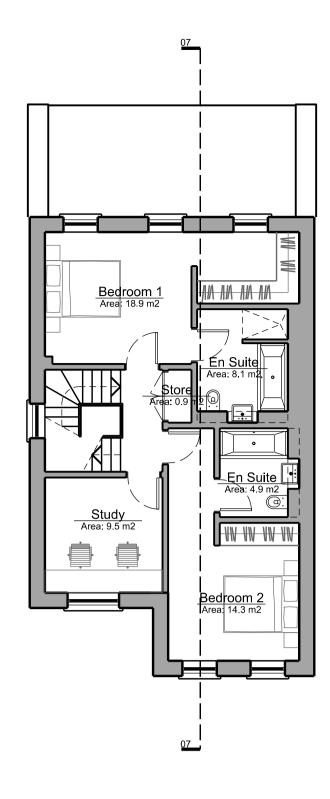

WC

Living Room

K<u>itchen/Dining</u>

## Project Note:

The internal layouts within residential apartments, houses and ancillary areas of buildings will be subject to design development.
The precise locations of wall, internal doors, columns, risers and the detailed layouts of bathroom and kitchen areas will be the subject of non-material changes and may vary from the internal layouts set out in these plans.
These minor alterations will not affect the position and arrangements of external doors and windows nor will they affect the relative relationship between habitable rooms and windows.

will they affect the relative relationship between habitable rooms and windows. All materials shown or highlighted are indicative only and may be subject to changes made during the detailed design development.

House E1 Notes:

House Numbers H.037, H.045 & H.055 are as per this drawing. House Numbers H.036 & H.050 are identical but handed.

| 00<br><b>Rev:</b> | Issued for Pla<br>Description: | -                 |                | 20/1<br>Da               |                                                                                                                |  |
|-------------------|--------------------------------|-------------------|----------------|--------------------------|----------------------------------------------------------------------------------------------------------------|--|
|                   | V                              |                   | Architects     | 27 ferry road<br>e: info | thouse design studio<br>teddington tw11 9nn<br>t: 020 8973 0050<br>@maa-architects.com<br>v.maa-architects.com |  |
| Scale             | Bar:<br>0m 1                   | 3                 | 5              |                          | 10m                                                                                                            |  |
|                   |                                |                   |                |                          |                                                                                                                |  |
| Client<br>Be      | -                              | Homes (C          | Central Lo     | ondon) Ltd               |                                                                                                                |  |
|                   | ct Name:<br>tchmer             | e House           | Scheme 1       |                          |                                                                                                                |  |
| Drawi             | ing Title:                     |                   |                |                          |                                                                                                                |  |
| Ho<br>Pla         | use Ty<br>ans, Se              | pe E1<br>ctions & | Elevation      | S                        |                                                                                                                |  |
| Projec            | ct No:                         | Drawing No:       | Revision:      | Scale:                   | Date:                                                                                                          |  |
| вкн               | 104                            | P_206             | 00             | 1:100 @ A1               | Dec. 2013                                                                                                      |  |
| Drawr             | n by:                          | Checked by:       | Drawing Status | :                        |                                                                                                                |  |
| vw                |                                | GS                | Plannir        | Planning                 |                                                                                                                |  |