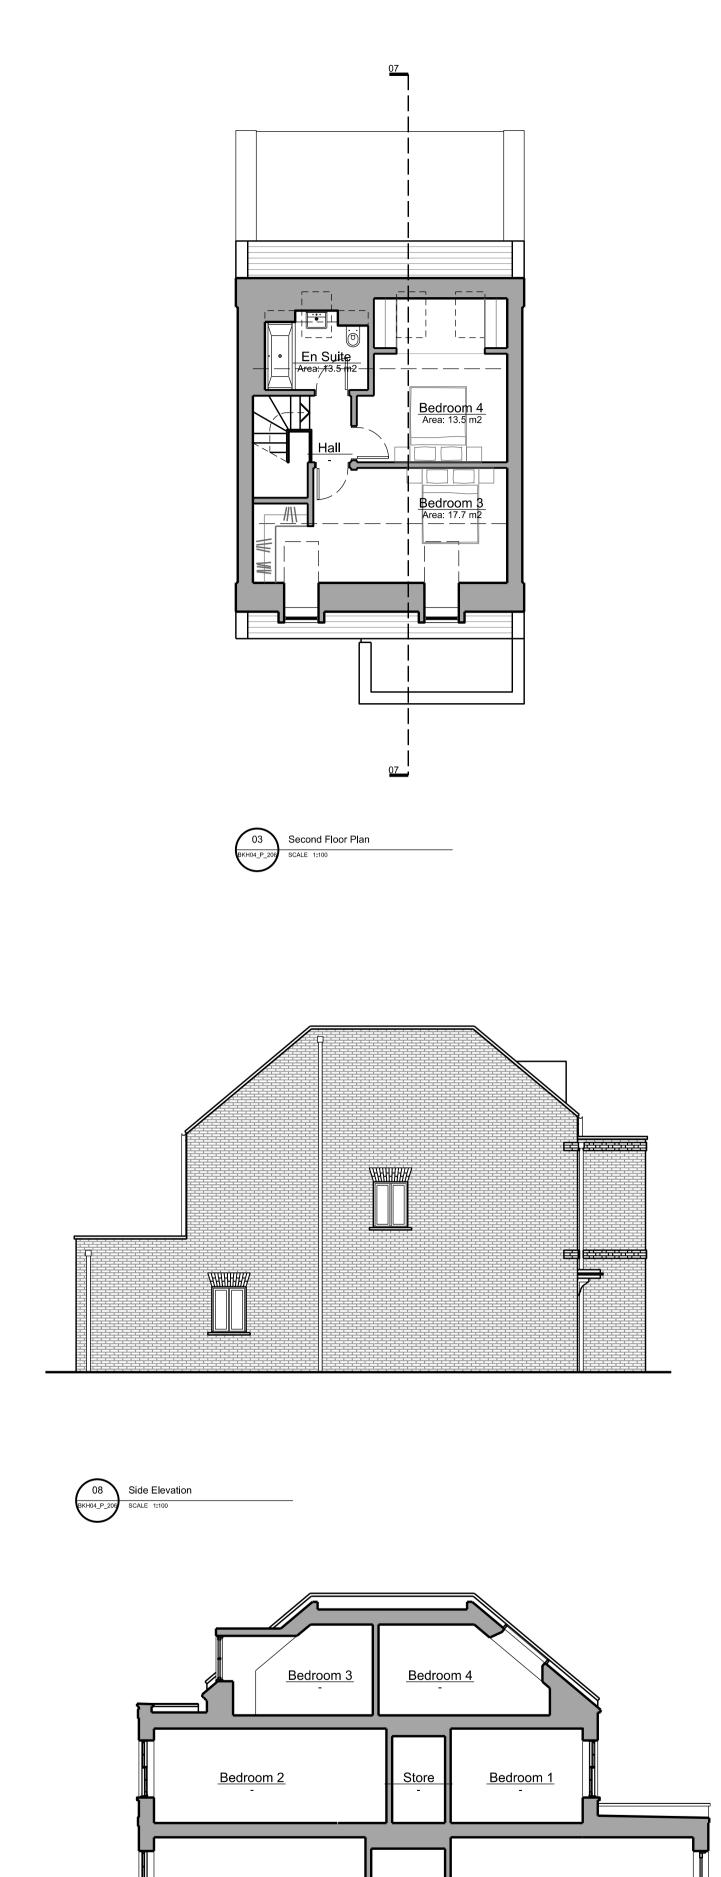

House E1 Notes:

House Numbers H.037, H.045 & H.055 are as per this drawing. House Numbers H.036 & H.050 are identical but handed.

| 00<br><b>Rev:</b> | Issued for Pla<br>Description: | -                 |                | 20/1<br>Da               |                                                                                                                |  |
|-------------------|--------------------------------|-------------------|----------------|--------------------------|----------------------------------------------------------------------------------------------------------------|--|
|                   | V                              |                   | Architects     | 27 ferry road<br>e: info | thouse design studio<br>teddington tw11 9nn<br>t: 020 8973 0050<br>@maa-architects.com<br>v.maa-architects.com |  |
| Scale             | Bar:<br>0m 1                   | 3                 | 5              |                          | 10m                                                                                                            |  |
|                   |                                |                   |                |                          |                                                                                                                |  |
| Client<br>Be      | -                              | Homes (C          | Central Lo     | ondon) Ltd               |                                                                                                                |  |
|                   | ct Name:<br>tchmer             | e House           | Scheme 1       |                          |                                                                                                                |  |
| Drawi             | ing Title:                     |                   |                |                          |                                                                                                                |  |
| Ho<br>Pla         | use Ty<br>ans, Se              | pe E1<br>ctions & | Elevation      | S                        |                                                                                                                |  |
| Projec            | ct No:                         | Drawing No:       | Revision:      | Scale:                   | Date:                                                                                                          |  |
| вкн               | 104                            | P_206             | 00             | 1:100 @ A1               | Dec. 2013                                                                                                      |  |
| Drawr             | n by:                          | Checked by:       | Drawing Status | :                        |                                                                                                                |  |
| vw                |                                | GS                | Plannir        | Planning                 |                                                                                                                |  |