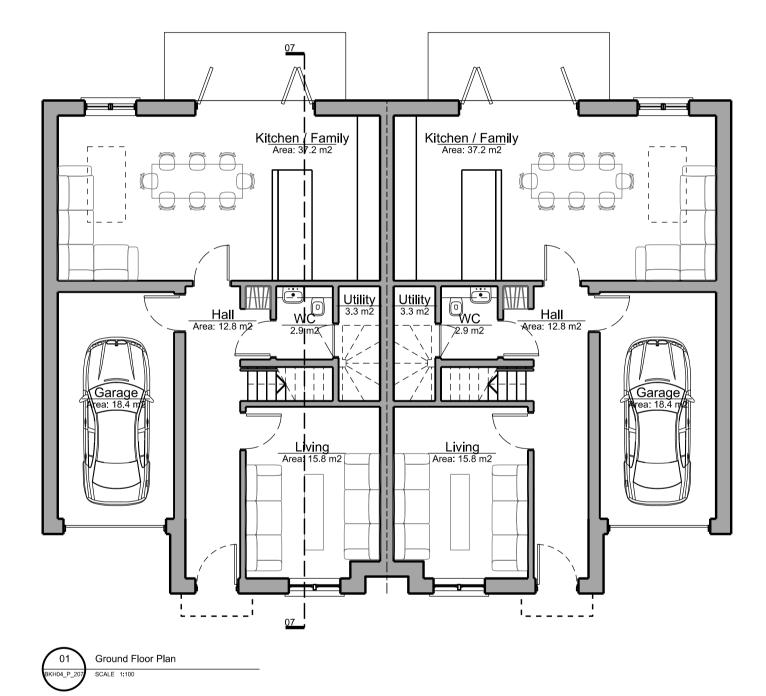

General Notes:

Key Plan

Do not scale from this drawing. Use marked dimensions. Should any discrepancies be noted, please inform this office. This drawing is copyright of Matthew Allchurch Architects Limited

The internal layouts within residential apartments, houses and ancillary areas of buildings will be subject to design development.

The precise locations of wall, internal doors, columns, risers and the detailed layouts of bathroom and kitchen areas will be the subject of non-material changes and may vary from the internal layouts set out in these plans.

These minor alterations will not affect the position and arrangements of external doors and windows nor will they affect the relative relationship between habitable rooms and windows.

All materials shown or highlighted are indicative only and may be subject to changes made during the detailed design development.