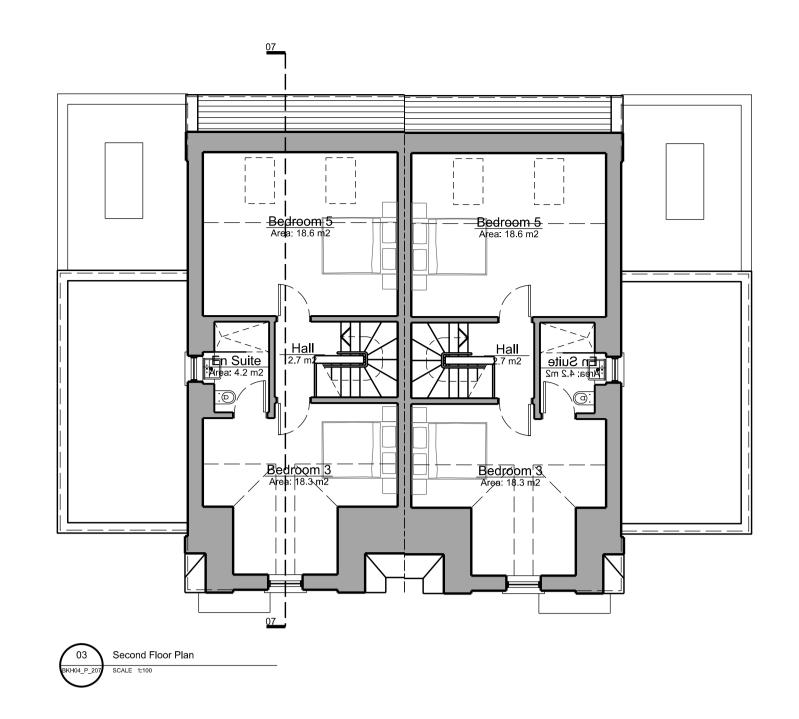

General Notes:

Key Plan

Do not scale from this drawing. Use marked dimensions. Should any discrepancies be noted, please inform this office. This drawing is copyright of Matthew Allchurch Architects Limited

The internal layouts within residential apartments, houses and ancillary areas of buildings will be subject to design development.

The precise locations of wall, internal doors, columns, risers and the detailed layouts of bathroom and kitchen areas will be the subject of non-material changes and may vary from the internal layouts set out in these plans.

These minor alterations will not affect the position and arrangements of external doors and windows nor will they affect the relative relationship between habitable rooms and windows.

All materials shown or highlighted are indicative only and may be subject to changes made during the detailed design development.