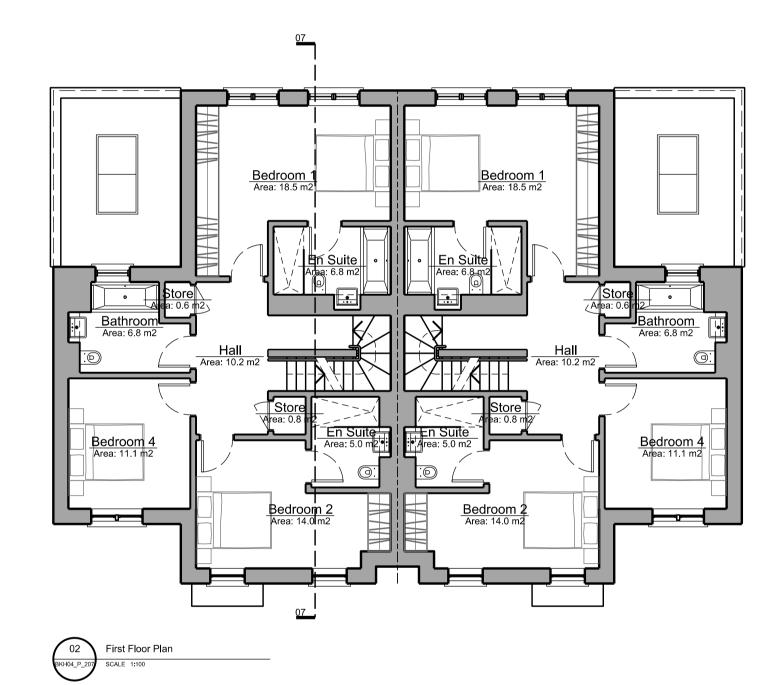

General Notes:

Key Plan

Do not scale from this drawing. Use marked dimensions. Should any discrepancies be noted, please inform this office. This drawing is copyright of Matthew Allchurch Architects Limited

The internal layouts within residential apartments, houses and ancillary areas of buildings will be subject to design development.

The precise locations of wall, internal doors, columns, risers and the detailed layouts of bathroom and kitchen areas will be the subject of non-material changes and may vary from the internal layouts set out in these plans.

These minor alterations will not affect the position and arrangements of external doors and windows nor will they affect the relative relationship between habitable rooms and windows.

All materials shown or highlighted are indicative only and may be subject to changes made during the detailed design development.