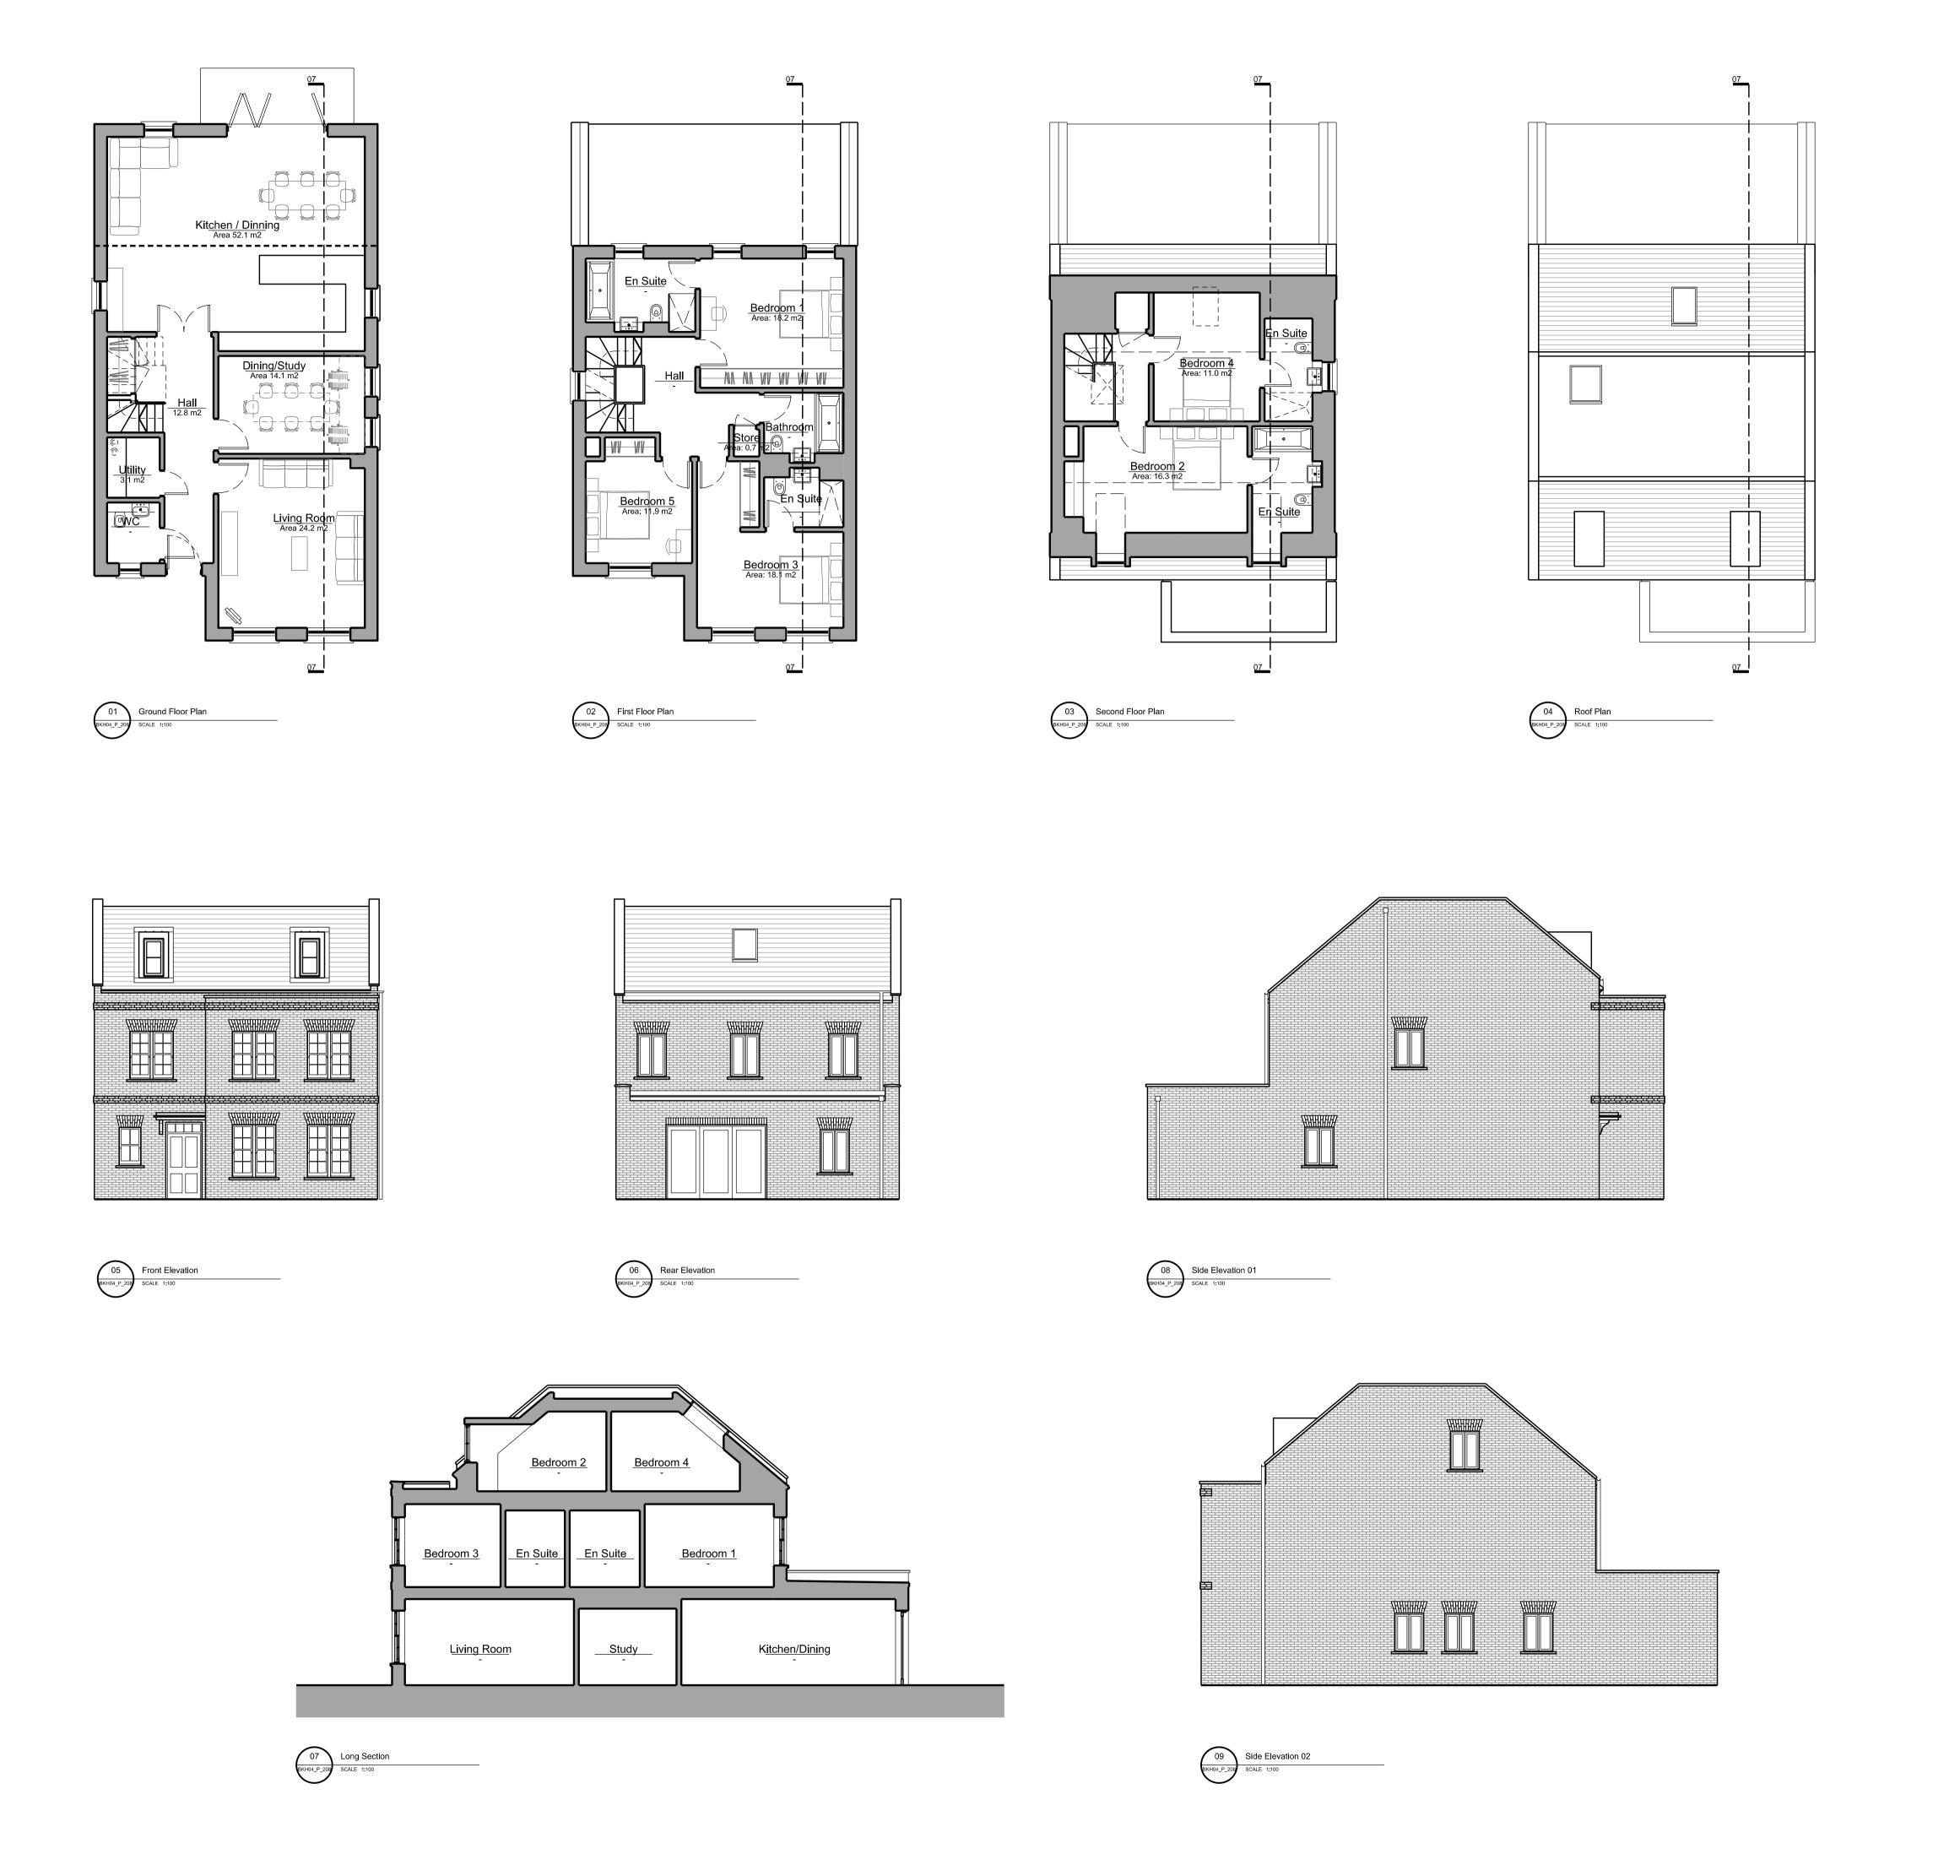

General Notes:

Do not scale from this drawing. Use marked dimensions. Should any discrepancies be noted, please inform this office. This drawing is copyright of Matthew Allchurch Architects Limited

The internal layouts within residential apartments, houses and ancillary areas of buildings will be subject to design development.

The precise locations of wall, internal doors, columns, risers and the detailed layouts of bathroom and kitchen areas will be the subject of non-material changes and may vary from the internal layouts set out in these plans.

These minor alterations will not affect the position and arrangements of external doors and windows nor will they affect the relative relationship between habitable rooms and windows.

All materials shown or highlighted are indicative only and may be subject to changes made during the detailed design development.

House F1 Notes:

House Numbers H.044, H.061 & H.065 are as per this drawing. House Numbers H.062 & H.063 are identical but handed.

00 Issued for Planning

20/12/13 VW GS Date Drn by: Ckd by:

the boathouse design studio 27 ferry road teddington tw11 9nn t: 020 8973 0050 info@maa-architects.com w: www.maa-architects.com

## Berkeley Homes (Central London) Ltd

Project Name:
Latchmere House Scheme 1

House Type F1 Plans, Sections & Elevations

1:100 @ A1 Dec. 2013 BKH04 P\_208 Drawing Status: Checked by: Planning