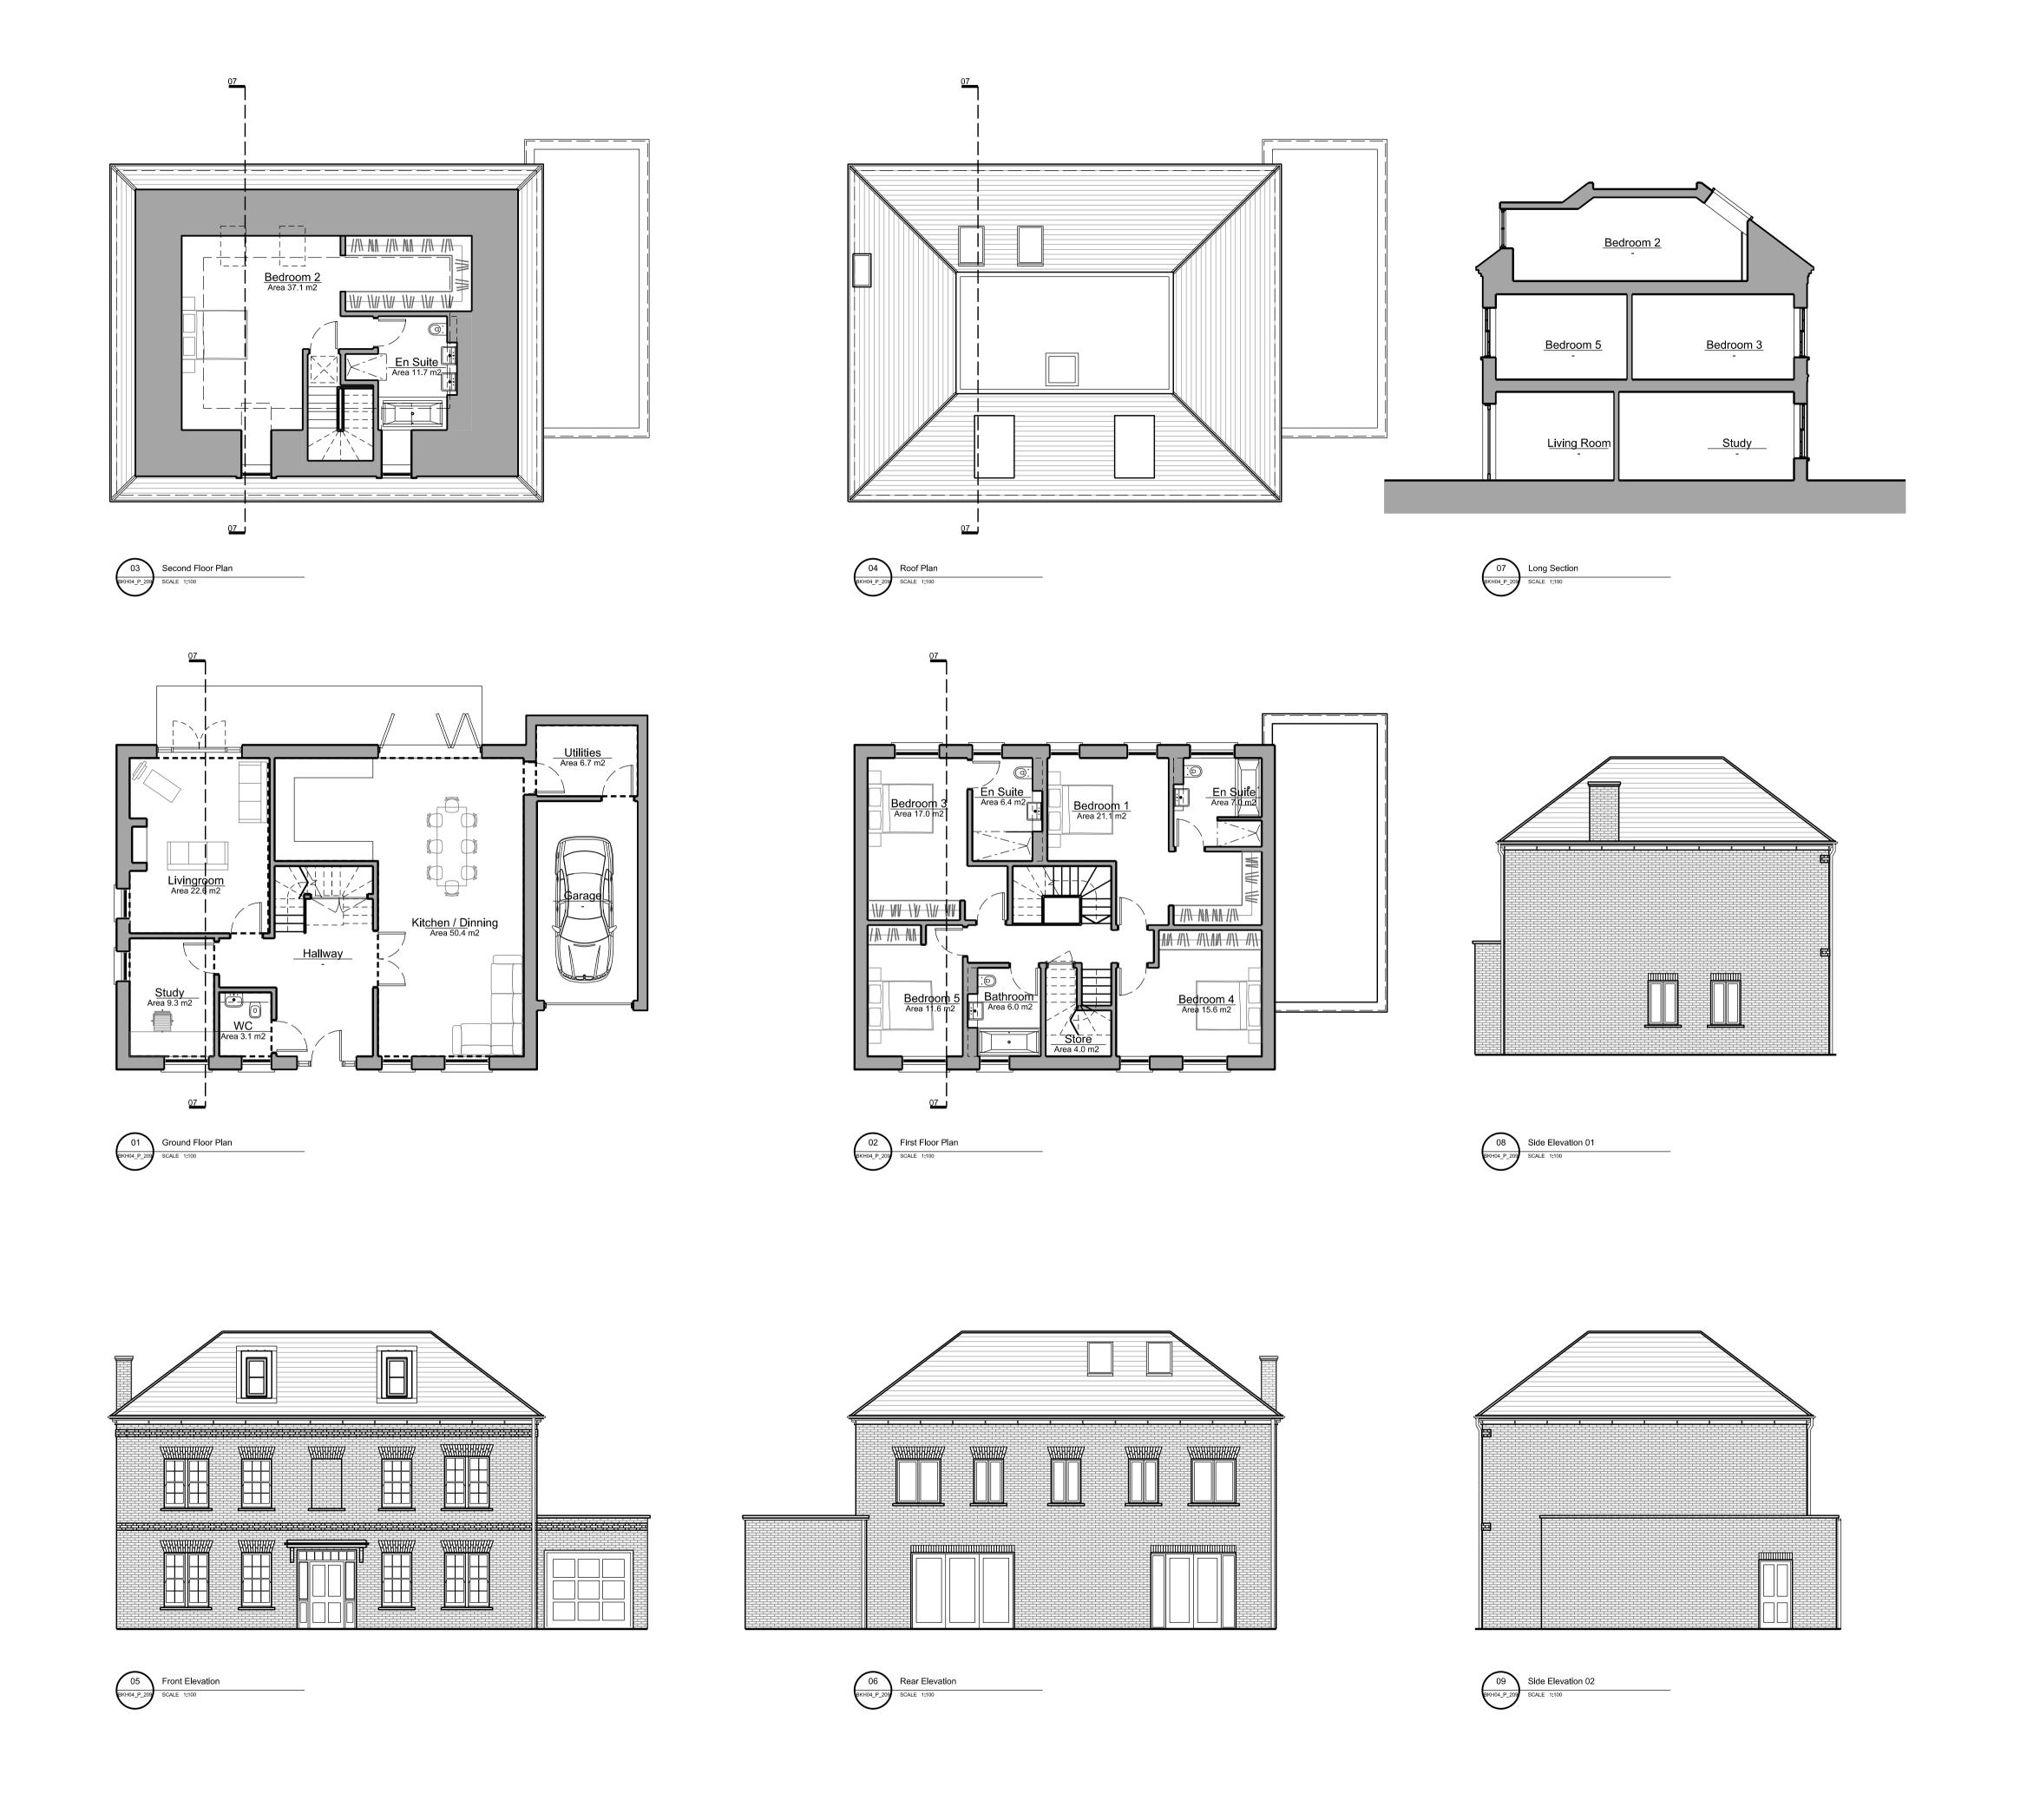

## General Notes:

Do not scale from this drawing. Use marked dimensions. Should any discrepancies be noted, please inform this office. This drawing is copyright of Matthew Allchurch Architects Limited

Key Plan

The internal layouts within residential apartments, houses and ancillary areas of buildings will be subject to design development.

The precise locations of wall, internal doors, columns, risers and the detailed layouts of bathroom and kitchen areas will be the subject of non-material changes and may vary from the internal layouts set out in these plans.

These minor alterations will not affect the position and arrangements of external doors and windows nor will they affect the relative relationship between habitable rooms and windows.

All materials shown or highlighted are indicative only and may be subject to changes made during the detailed design development.

## Berkeley Homes (Central London) Ltd

Project Name:

Latchmere House Scheme 1

BKH04

House Type F2 Plans, Sections & Elevations

1:100 @ A1 Dec. 2013 Drawing Status: Planning