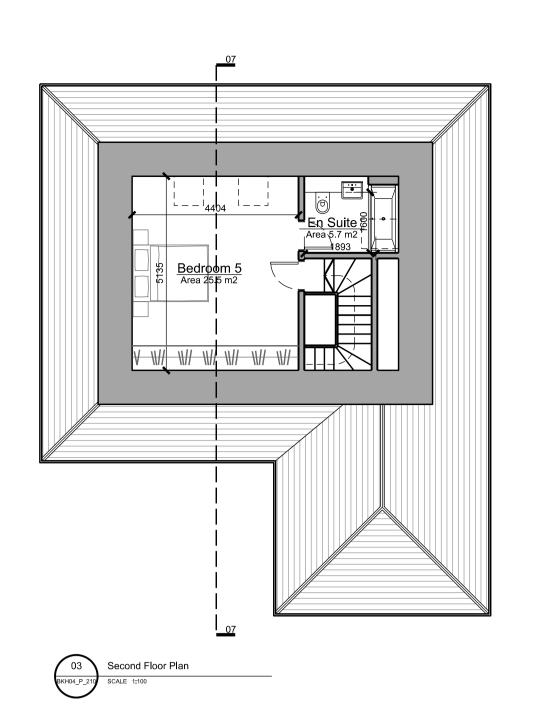

## General Notes:

Do not scale from this drawing. Use marked dimensions. Should any discrepancies be noted, please inform this office. This drawing is copyright of Matthew Allchurch Architects Limited

The internal layouts within residential apartments, houses and ancillary areas of buildings will be subject to design development.

The precise locations of wall, internal doors, columns, risers and the detailed layouts of bathroom and kitchen areas will be the subject of non-material changes and may vary from the internal layouts set out in these plans.

These minor alterations will not affect the position and arrangements of external doors and windows nor will they affect the relative relationship between habitable rooms and windows. All materials shown or highlighted are indicative only and may be subject to changes made during the detailed design development.