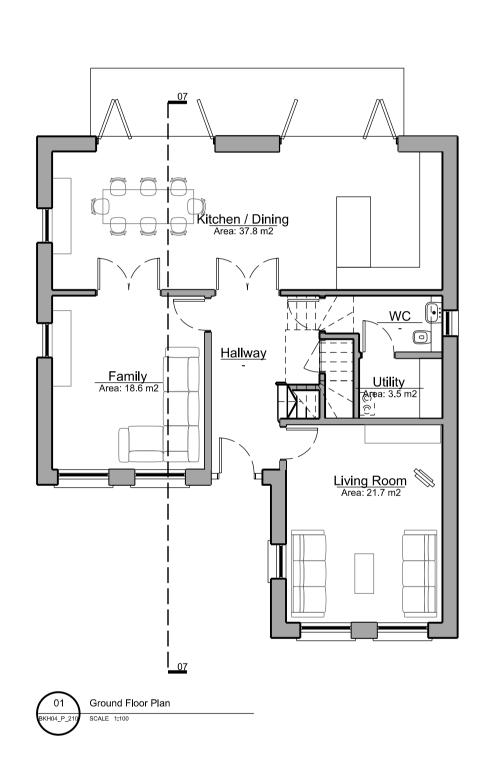

## General Notes:

Do not scale from this drawing. Use marked dimensions. Should any discrepancies be noted, please inform this office. This drawing is copyright of Matthew Allchurch Architects Limited

The internal layouts within residential apartments, houses and ancillary areas of buildings will be subject to design development.

The precise locations of wall, internal doors, columns, risers and the detailed layouts of bathroom and kitchen areas will be the subject of non-material changes and may vary from the internal layouts set out in these plans.

These minor alterations will not affect the position and arrangements of external doors and windows nor will they affect the relative relationship between habitable rooms and windows. All materials shown or highlighted are indicative only and may be subject to changes made during the detailed design development.