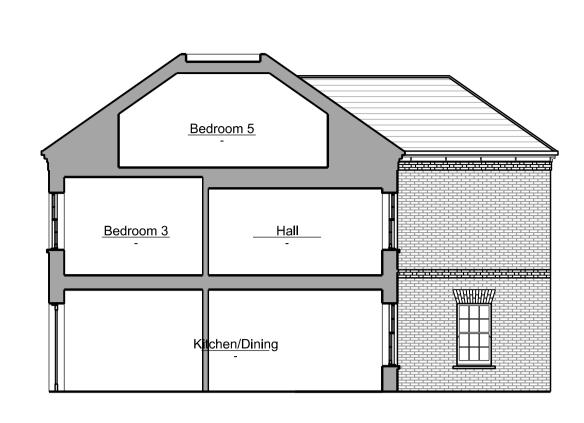

O8 Side Elevation 01

BKH04\_P\_210 SCALE 1:100



Side Elevation 02

SCALE 1:100

## General Notes:

Do not scale from this drawing. Use marked dimensions. Should any discrepancies be noted, please inform this office. This drawing is copyright of Matthew Allchurch Architects Limited



The internal layouts within residential apartments, houses and ancillary areas of buildings will be subject to design development.

The precise locations of wall, internal doors, columns, risers and the detailed layouts of bathroom and kitchen areas will be the subject of non-material changes and may vary from the internal layouts set out in these plans.

These minor alterations will not affect the position and arrangements of external doors and windows nor will they affect the relative relationship b