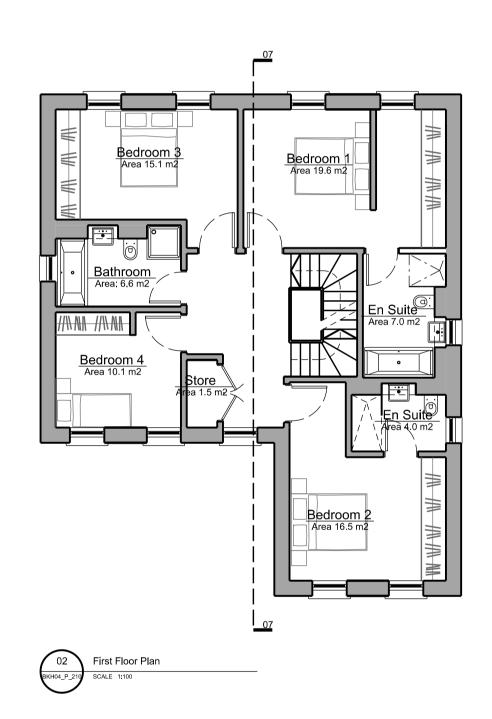

## General Notes:

Do not scale from this drawing. Use marked dimensions. Should any discrepancies be noted, please inform this office. This drawing is copyright of Matthew Allchurch Architects Limited

The internal layouts within residential apartments, houses and ancillary areas of buildings will be subject to design development.

The precise locations of wall, internal doors, columns, risers and the detailed layouts of bathroom and kitchen areas will be the subject of non-material changes and may vary from the internal layouts set out in these plans.

These minor alterations will not affect the position and arrangements of external doors and windows nor will they affect the relative relationship between habitable rooms and windows. All materials shown or highlighted are indicative only and may be subject to changes made during the detailed design development.