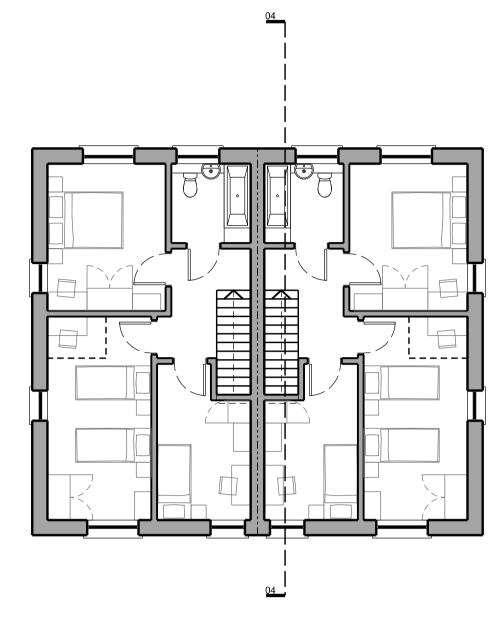

## Key Plan

Project Note:

The internal layouts within residential apartments, houses and ancillary areas of buildings will be subject to design development.

The precise locations of wall, internal doors, columns, risers and the detailed layouts of bathroom and kitchen areas will be the subject of non-material changes and may vary from the internal layouts set out in these plans.

These minor alterations will not affect the position and arrangements of external doors and windows nor will they affect the relative relationship between habitable rooms and windows.

will they affect the relative relationship between habitable rooms and windows.