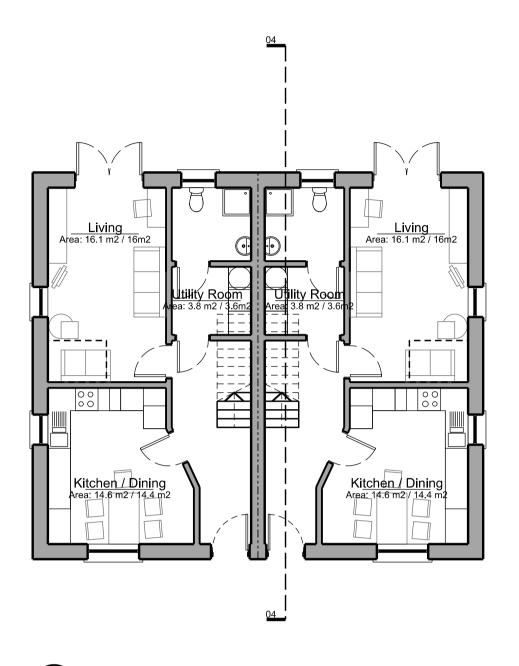

## Key Plan

Project Note:

The internal layouts within residential apartments, houses and ancillary areas of buildings will be subject to design development.

The precise locations of wall, internal doors, columns, risers and the detailed layouts of bathroom and kitchen areas will be the subject of non-material changes and may vary from the internal layouts set out in these plans.

These minor alterations will not affect the position and arrangements of external doors and windows nor will they affect the relative relationship between habitable rooms and windows.

will they affect the relative relationship between habitable rooms and windows.