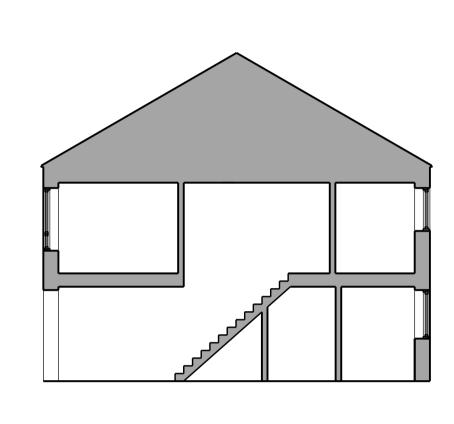

Front Elevation

BKH04\_P\_211 SCALE 1:100

06
Rear Elevation

BKH04. P. 211
SCALE 1:100

O7 Side Elevation - Identical for both facades

BKH04\_P\_211 SCALE 1:100