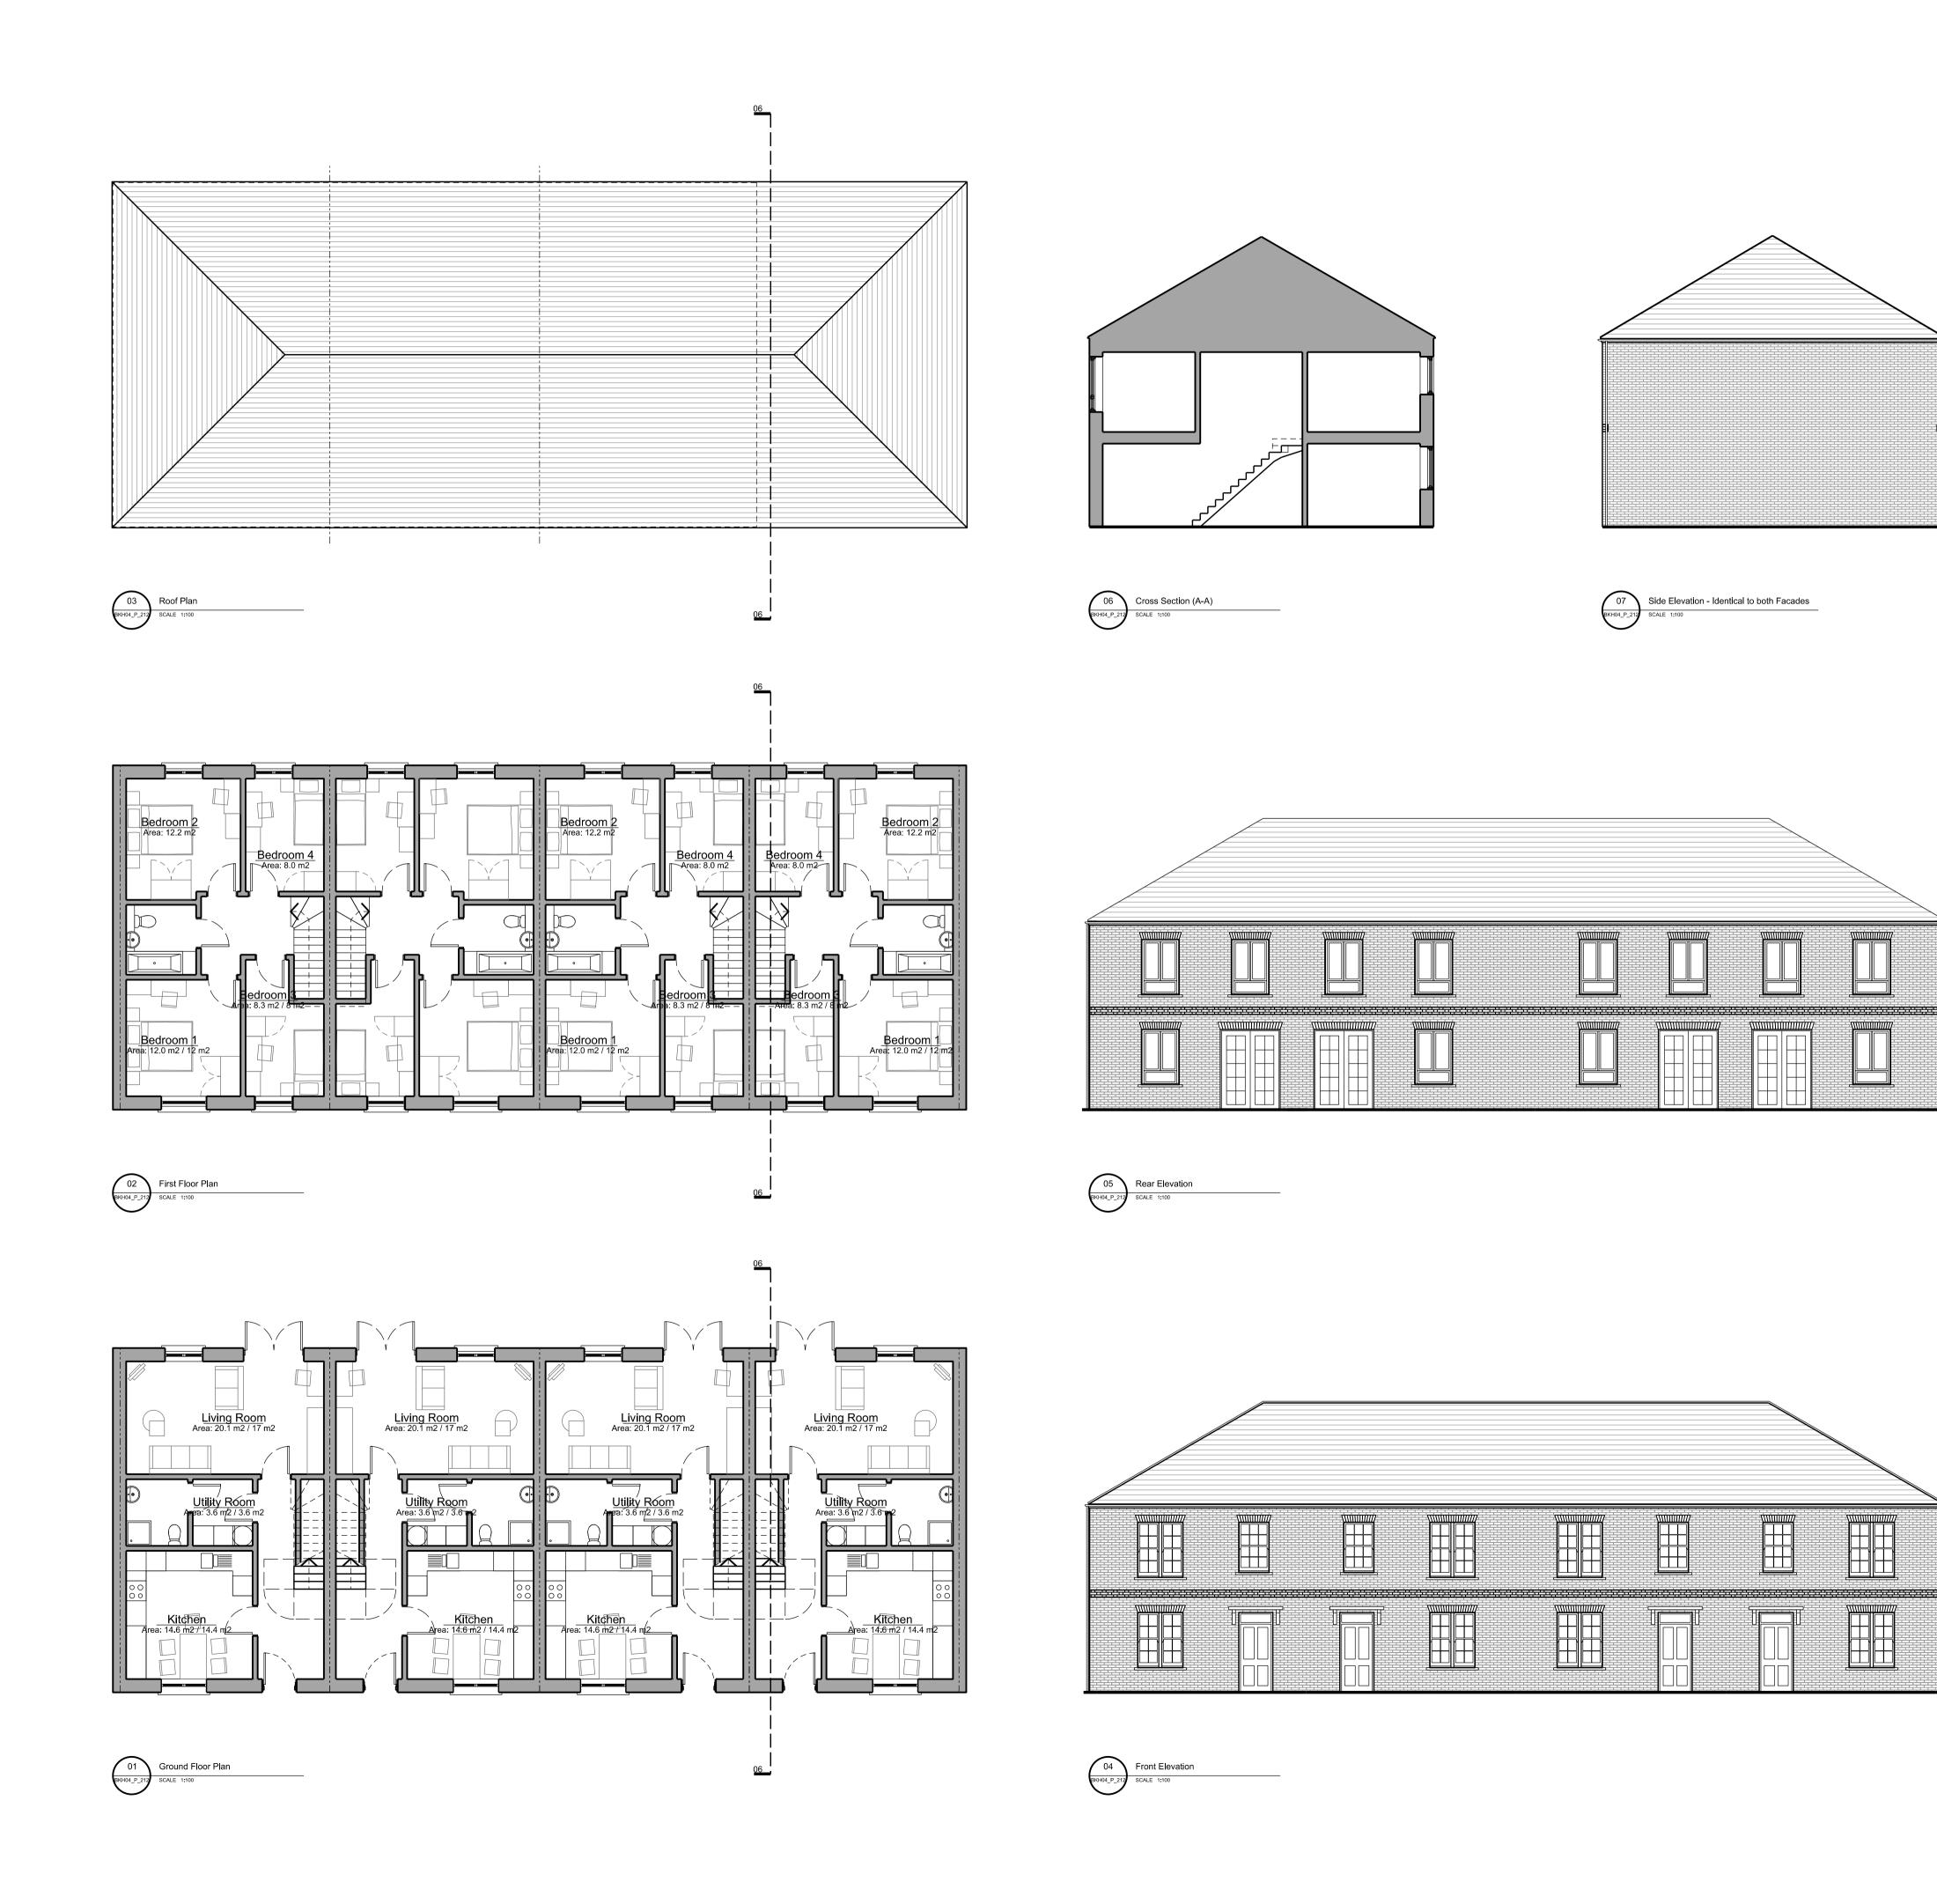

## Berkeley Homes (Central London) Ltd

Project Name:

Latchmere House Scheme 1

rawing Title:

House Type A2 Plans, Sections & Elevations

 Project No:
 Drawing No:
 Revision:
 Scale:
 Date:

 BKH04
 P\_212
 00
 1:100 @ A1
 Dec. 2013

## Project Note

The internal layouts within residential apartments, houses and ancillary areas of buildings will be subject to design development.

The precise locations of wall, internal doors, columns, risers and the detailed layouts of bathroom and kitchen areas will be the subject of non-material changes and may vary from the internal layouts set out in these plans.

These minor alterations will not affect the position and arrangements of external doors and windows nor will they affect the relative relationship between habitable rooms and windows.

All materials shown or highlighted are indicative only and may be subject to changes made during the detailed design development.